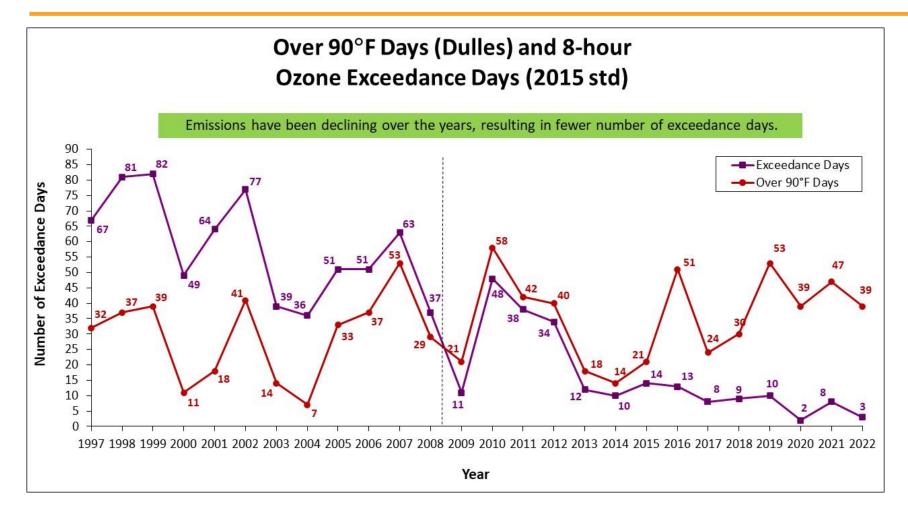

# **Ozone & Temperature Trend**

#### What Caused Exceedances in 2022?

- The same factors that has been causing exceedances in previous years.
  - High temp, low wind, recirculation, local emission, ozone transport, and smoke
- However, exceedances in recent years indicate that most of the factors mentioned above need to be present on any given day for exceedance to occur.
- Did low freight VMT indicate economic slowdown leading to low ozone levels this year?

#### **Conclusions**

- 2022 is 2<sup>nd</sup> lowest for ozone exceedances (2022 was lowest).
- Despite favorable weather (high temp, low wind) observed on many days, ozone exceedances were very limited in numbers (only 3).
- Violation of ozone NAAQS not impossible in 2023 after 2020 data is out of picture.
- Is relatively lower number of exceedances this year a temporary phenomenon or the start of a new trend of low ozone levels in the years to come?
- Is changing weather pattern due to climate change playing now a more important role?