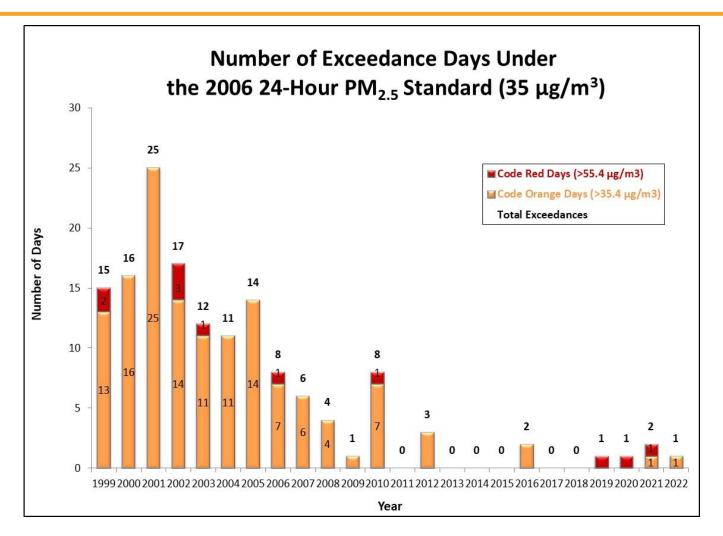

|
| 9.3            | 8.1    | 5.7     | 5.5       | 8.9      | 9.5    | 9.4      |  |  |  |  |  |
| 11             | 12     | 13      | 14        | 15       | 16     | 17       |  |  |  |  |  |
| 6.7            | 7.3    | 6.1     | 6.4       | 9.1      |        |          |  |  |  |  |  |
| 18             | 19     | 20      | 21        | 22       | 23     | 24       |  |  |  |  |  |
|                |        |         |           |          |        |          |  |  |  |  |  |
| 25             | 26     | 27      | 28        | 29       | 30     |          |  |  |  |  |  |
|                |        |         |           |          |        |          |  |  |  |  |  |
|                |        |         |           |          |        |          |  |  |  |  |  |

#### PM2.5 Exceedance Trend





#### **Annual PM2.5 Design Value Trend**





### 24-Hour PM2.5 Design Value Trend





#### AQI Values - 2022

#### Daily Ozone and PM2.5 AQI Values in 2022

Washington-Arlington-Alexandria, DC-VA-MD-WV



Source: U.S. EPA AirData <a href="https://www.epa.gov/air-data">https://www.epa.gov/air-data</a> Generated: September 16, 2022



### **AQI Value Trends**



Source: U.S. EPA AirData <a href="https://www.epa.gov/air-data">https://www.epa.gov/air-data</a>
Generated:September 16, 2022

Note: Data shown above is for the Washington-Arlington-Alexandria CBSA.



#### **AQI Value Trends**



Source: U.S. EPA AirData <a href="https://www.epa.gov/air-data">https://www.epa.gov/air-data</a> Generated: September 16, 2022

Note: Data shown above is for combined AQI values for ozone, PM2.5, PM10