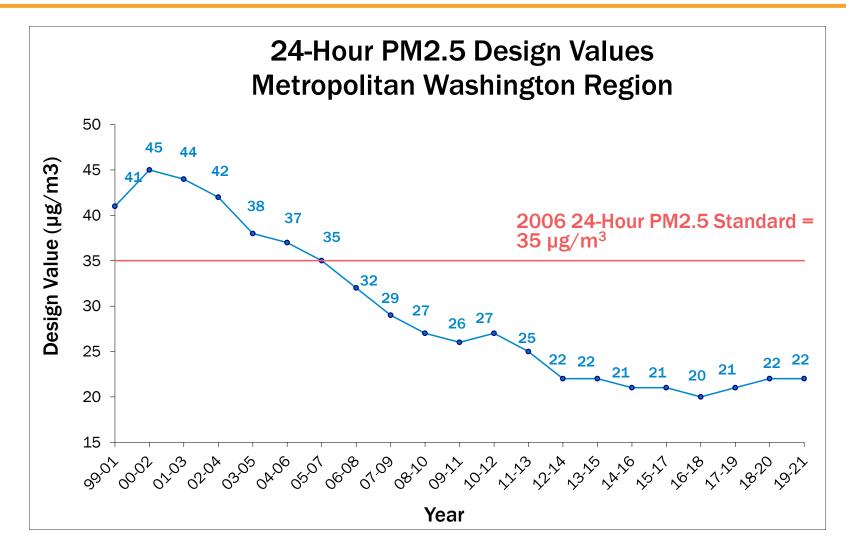

|  |  |
| 11             | 12     | 13      | 14        | 15       | 16     | 17       |  |  |  |  |  |
| 6.7            | 7.3    | 6.1     | 6.4       | 9.1      |        |          |  |  |  |  |  |
| 18             | 19     | 20      | 21        | 22       | 23     | 24       |  |  |  |  |  |
|                |        |         |           |          |        |          |  |  |  |  |  |
| 25             | 26     | 27      | 28        | 29       | 30     |          |  |  |  |  |  |
|                |        |         |           |          |        |          |  |  |  |  |  |
|                |        |         |           |          |        |          |  |  |  |  |  |

#### PM2.5 Exceedance Trend





#### **Annual PM2.5 Design Value Trend**





### 24-Hour PM2.5 Design Value Trend





#### AQI Values - 2022

#### Daily Ozone and PM2.5 AQI Values in 2022

Washington-Arlington-Alexandria, DC-VA-MD-WV



Source: U.S. EPA AirData <a href="https://www.epa.gov/air-data">https://www.epa.gov/air-data</a> Generated: September 16, 2022



### **AQI Value Trends**



Source: U.S. EPA AirData <a href="https://www.epa.gov/air-data">https://www.epa.gov/air-data</a>
Generated:September 16, 2022

Note: Data shown above is for the Washington-Arlington-Alexandria CBSA.



#### **AQI Value Trends**



Source: U.S. EPA AirData <a href="https://www.epa.gov/air-data">https://www.epa.gov/air-data</a> Generated: September 16, 2022

Note: Data shown above is for combined AQI values for ozone, PM2.5, PM10, CO, NO2, and SO2 for the Washington-Arlington-Alexandria CBSA.



# Daily 8-Hour Max O