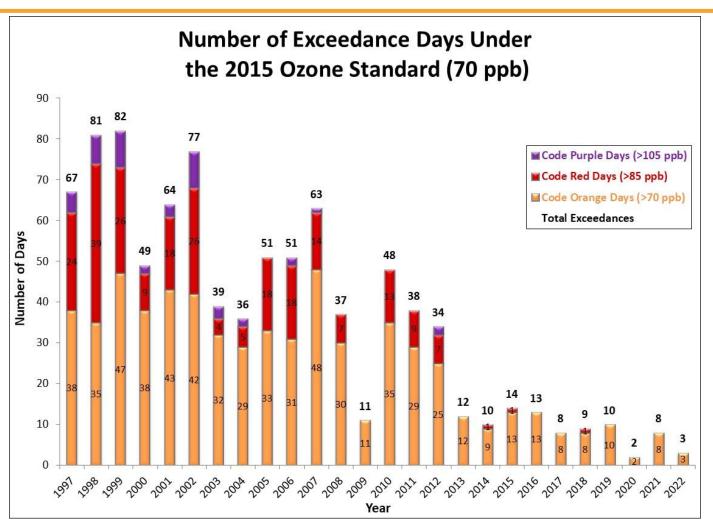

#### **Ozone Exceedance Trend**

#### **Conclusions**

- 2022 is 2<sup>nd</sup> lowest for ozone exceedances (2022 was lowest).
- Despite favorable weather (high temp, low wind) observed on many days, ozone exceedances were very limited in numbers (only 3).
- Violation of ozone NAAQS not impossible in 2023 after 2020 data is out of picture.
- Is relatively lower number of exceedances this year a temporary phenomenon or the start of a new trend of low ozone levels in the years to come?
- Is changing weather pattern due to climate change playing now a more important role?