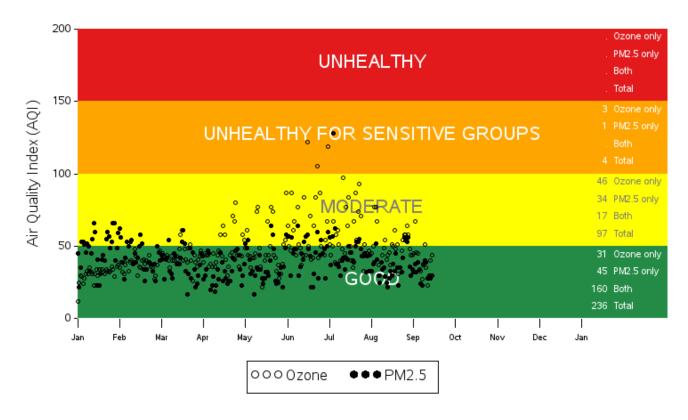

| 7.3    | 6.1     | 6.4       | 9.1      |        |          |  |  |  |  |  |
| 18             | 19     | 20      | 21        | 22       | 23     | 24       |  |  |  |  |  |
|                |        |         |           |          |        |          |  |  |  |  |  |
| 25             | 26     | 27      | 28        | 29       | 30     |          |  |  |  |  |  |
|                |        |         |           |          |        |          |  |  |  |  |  |
|                |        |         |           |          |        |          |  |  |  |  |  |

#### PM2.5 Exceedance Trend





#### **Annual PM2.5 Design Value Trend**





### 24-Hour PM2.5 Design Value Trend





#### AQI Values - 2022

#### Daily Ozone and PM2.5 AQI Values in 2022

Washington-Arlington-Alexandria, DC-VA-MD-WV



Source: U.S. EPA AirData <a href="https://www.epa.gov/air-data">https://www.epa.gov/air-data</a> Generated: September 16, 2022



### **AQI Value Trends**



Source: U.S. EPA AirData <a href="https://www.epa.gov/air-data">https://www.epa.gov/air-data</a>
Generated:September 16, 2022

Note: Data shown above is for the Washington-Arlington-Alexandria CBSA.



#### **AQI Value Trends**



Source: U.S. EPA AirData <a href="https://www.epa.gov/air-data">https://www.epa.gov/air-data</a> Generated: September 16, 2022

Note: Data shown above is for combined AQI values for ozone, PM2.5, PM10, CO, NO2, and SO2 for the Washington-Arlington-Alexandria CBSA.



# Daily 8-Hour Max Ozone Levels (ppb) on Exceedance Days

| Site/Site AQS/Param/POC        | Date     |    |
|-------------------------------