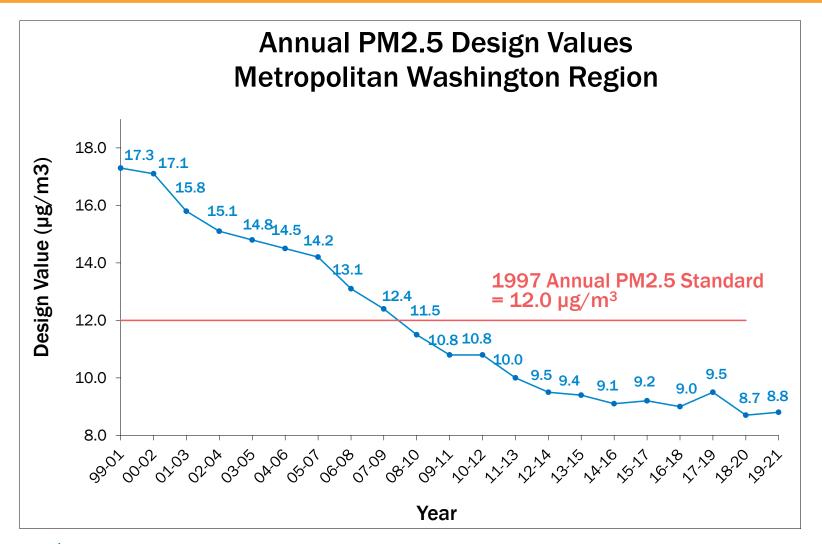

| 8.9      | 9.5    | 9.4      |  |  |  |  |  |
| 11             | 12     | 13      | 14        | 15       | 16     | 17       |  |  |  |  |  |
| 6.7            | 7.3    | 6.1     | 6.4       | 9.1      |        |          |  |  |  |  |  |
| 18             | 19     | 20      | 21        | 22       | 23     | 24       |  |  |  |  |  |
|                |        |         |           |          |        |          |  |  |  |  |  |
| 25             | 26     | 27      | 28        | 29       | 30     |          |  |  |  |  |  |
|                |        |         |           |          |        |          |  |  |  |  |  |
|                |        |         |           |          |        |          |  |  |  |  |  |

#### PM2.5 Exceedance Trend





#### **Annual PM2.5 Design Value Trend**





### 24-Hour PM2.5 Design Value Trend





#### AQI Values - 2022

#### Daily Ozone and PM2.5 AQI Values in 2022

Washington-Arlington-Alexandria, DC-VA-MD-WV



Source: U.S. EPA AirData <a href="https://www.epa.gov/air-data">https://www.epa.gov/air-data</a> Generated: September 16, 2022



### **AQI Value Trends**



Source: U.S. EPA AirData <a href="https://www.epa.gov/air-data">https://www.epa.gov/air-data</a>
Generated:September 16, 2022

Note: Data shown above is for the Washington-Arlington-Alexandria CBSA.



#### **AQI Value Trends**



Source: U.S. EPA AirData <a href="https://www.epa.gov/air-data">https://www.epa.gov/air-data</a> Generated: September 16, 2022

Note: Data shown above is for combined AQI values for ozone, PM2.5, PM10, CO, NO2, and SO2 for the Washington-Arlingto