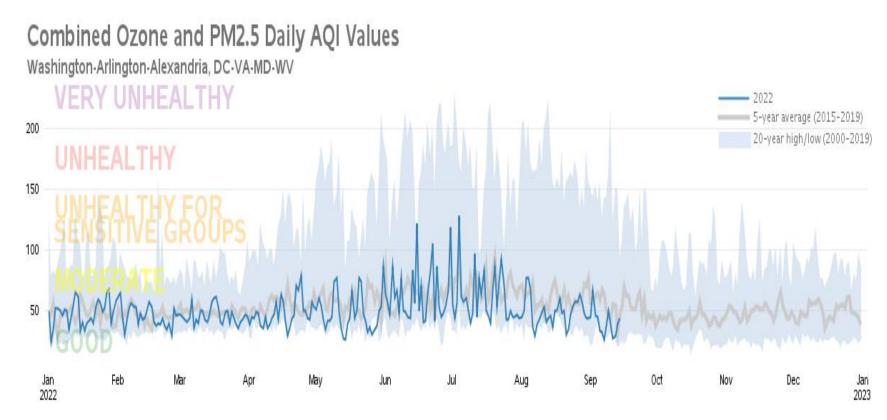

#### Daily Ozone and PM2.5 AQI Values in 2022

Washington-Arlington-Alexandria, DC-VA-MD-WV

Source: U.S. EPA AirData <a href="https://www.epa.gov/air-data">https://www.epa.gov/air-data</a> Generated: September 16, 2022