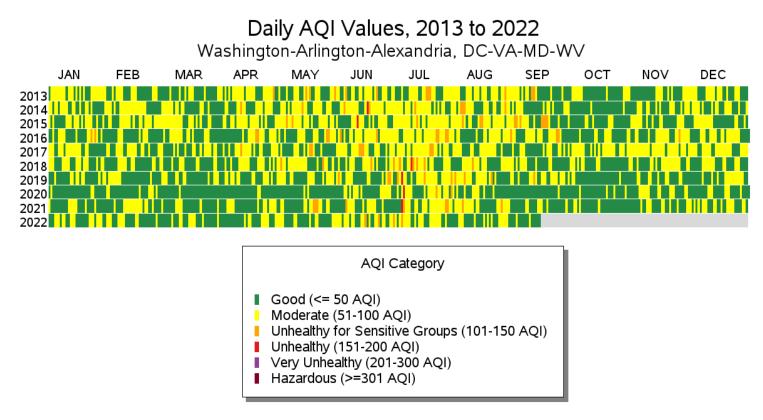

#### AQI Values - 2022

#### Daily Ozone and PM2.5 AQI Values in 2022

Washington-Arlington-Alexandria, DC-VA-MD-WV

Source: U.S. EPA AirData <a href="https://www.epa.gov/air-data">https://www.epa.gov/air-data</a> Generated: September 16, 2022