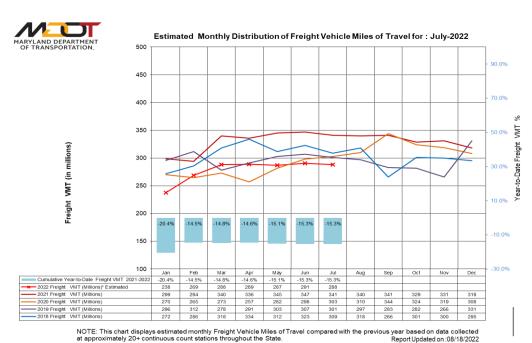

#### What Caused Exceedances in 2022?

- The same factors that has been causing exceedances in previous years.
  - High temp, low wind, recirculation, local emission, ozone transport, and smoke
- However, exceedances in recent years indicate that most of the factors mentioned above need to be present on any given day for exceedance to occur.
- Did low freight VMT indicate economic slowdown leading to low ozone levels this year?

•MDOT Report: "Passenger and Freight demand has flattened out this year with increased inflation and rising gasoline prices".

Source: MDE