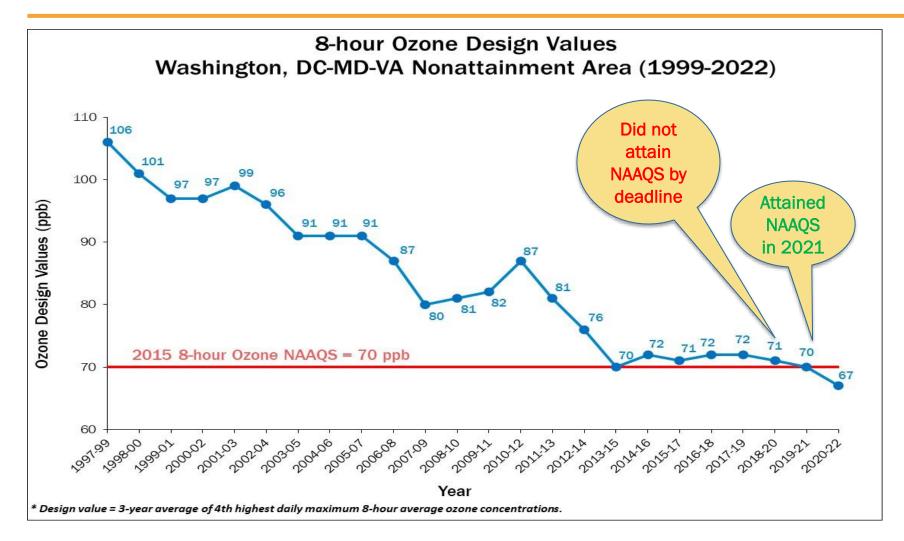

### **Ozone Design Value Trend**

#### Background, Data, & Attainment Status

- Washington region initially designated as Marginal Nonattainment Area (NAA) for 2015 Ozone NAAQS (70 parts per billion, ppb).
- Region failed to attain by deadline for Marginal NAA (August 2021) based on 2018-20 Design Value (71 parts per billion).
   Therefore, EPA is going to bump up the region to Moderate NAA fairly soon.
- However, data for previous year and this year show attainment.
- Certified 2019-2021 Design Value (DV) data shows attainment (70 ppb).
- Draft 2020-2022 DV data also shows continued attainment (67 ppb).

#### **EPA Actions**

- EPA is going to bump up to Moderate NAA likely this month since the region didn't attain by the deadline (August 3, 2021, based on 2019-2021 DV data).
  - Moderate NAA SIP due January 1, 2023.
  - Deadline to attain is August 3, 2024 (based on 2021-2023 Design Value).
- However, since the region attained in 2021 and 2022, EPA intends to issue Clean Data Determination (CDD) after the end of the current ozone season (Fall 2022).
- CDD suspends the requirement to submit an attainment
   SIP as long as the region continues to attain the standard.