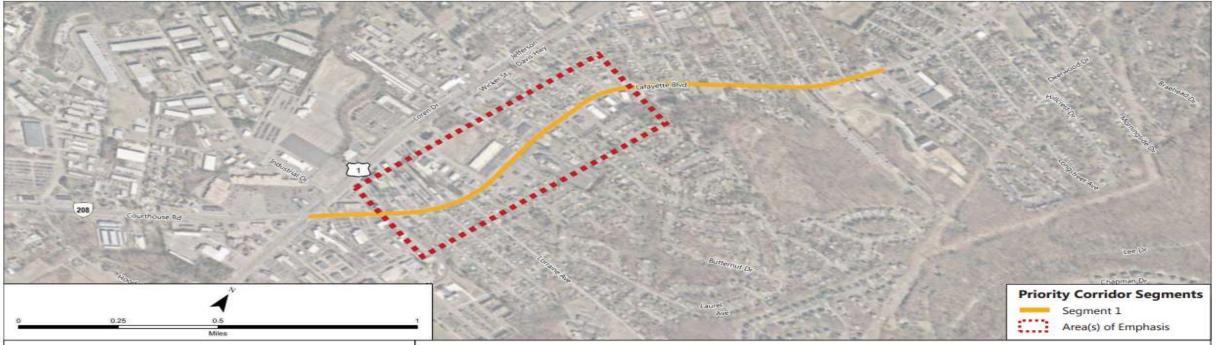

#### Lafayette Boulevard (BUS 1 US 1) - Sheet 1 of 1

#### Community: Spotsylvania County VDOT District: 6 (Fredericksburg)

#### **Corridor Description**

 Segment 1: 2-lane turning lane median divided roadway with low density residential and commercial development. AADT: ~23,000; Speed Limit: 40

#### **Recommended Countermeasures**

Segment 1: Pedestrian signal heads and countdown signals at signalized intersections, high
visibility crosswalk materials and patterns at unsignalized intersections, and PHBs key at
midblock crossings.

#### Notes

 Segment 1: Limited pedestrian infrastructure (i.e. sidewalks) along corridor, minimal markings for crosswalks at currently marked locations, and few signalized intersections with pedestrian signal heads.