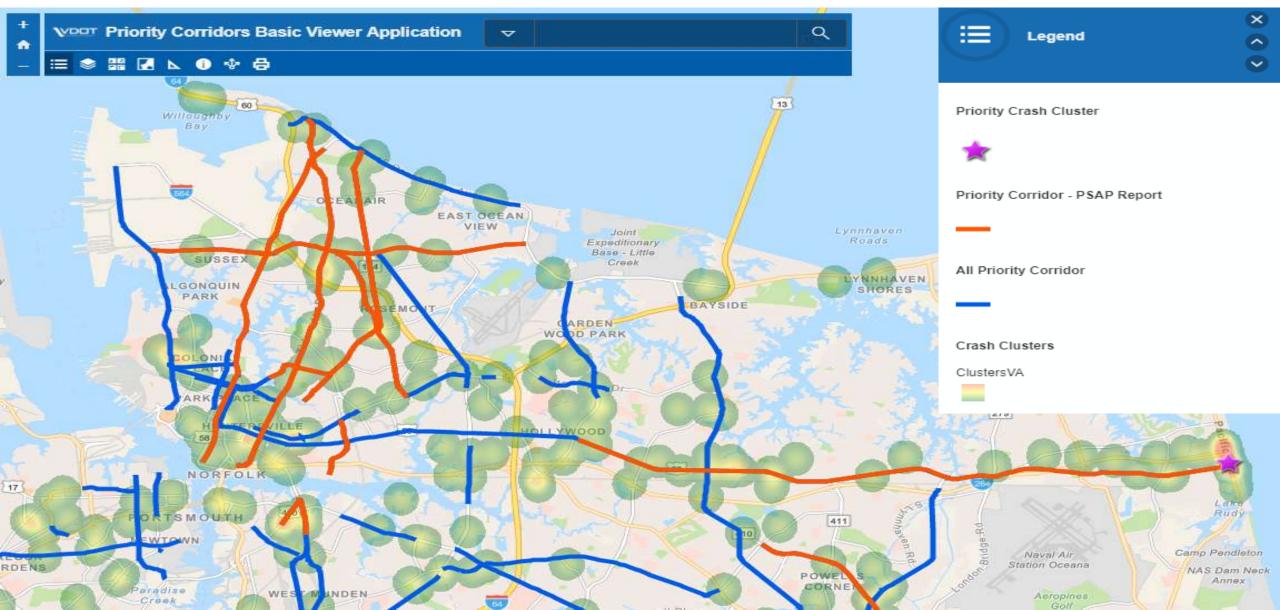

struction

#### **Bike and Ped**

- Bicyclist and pedestrain crash detailed crash assessments (2012-16)
- Pedestrain Safety Action Plan



## **Pedestrian Safety Action Plan (PSAP)**





Virginia Department of Transportation

#### Pedestrian Safety Action Plan

January 2018

#### <u>Goals</u>

- Understand safety issues
  - Infrastructure
  - Land use
  - Behavior
- Identify Potential Projects
- Recommend policy, procedure, and practice changes to better promote safe pedestrian travel

## **Crash and Data Analysis**

#### Crash Clusters (HISTORICAL)

- smaller scale
- focus on crash types



#### **Priority Pedestrian Corridors (PREDICTIVE)**

- Iarger scale
- selected per criteria evaluating risk/potential for crashes



## Example Crash Clusters: Arlington



## **ArcGIS Online Maps**



## **ArcGIS Online Maps**

VDOT

#### Lafayette Boulevard (BUS 1 US 1) - Sheet 1 of 1



#### Community: Spotsylvania County VDOT District: 6 (Fredericksburg)

#### **Corridor Description**

 Segment 1: 2-lane turning lane median divided roadway with low density residential and commercial development. AADT: ~23,000; Speed Limit: 40

#### **Recommended Countermeasures**

Segment 1: Pedestrian signal heads and countdown signals at signalized intersections, high
visibility crosswalk materials and patterns at unsignalized intersections, and PHBs key at
midblock crossings.

#### Notes

 Segment 1: Limited pedestrian infrastructure (i.e. sidewalks) along corridor, minimal markings for crosswalks at currently marked locations, and few signalized intersections with pedestrian signal heads.

####