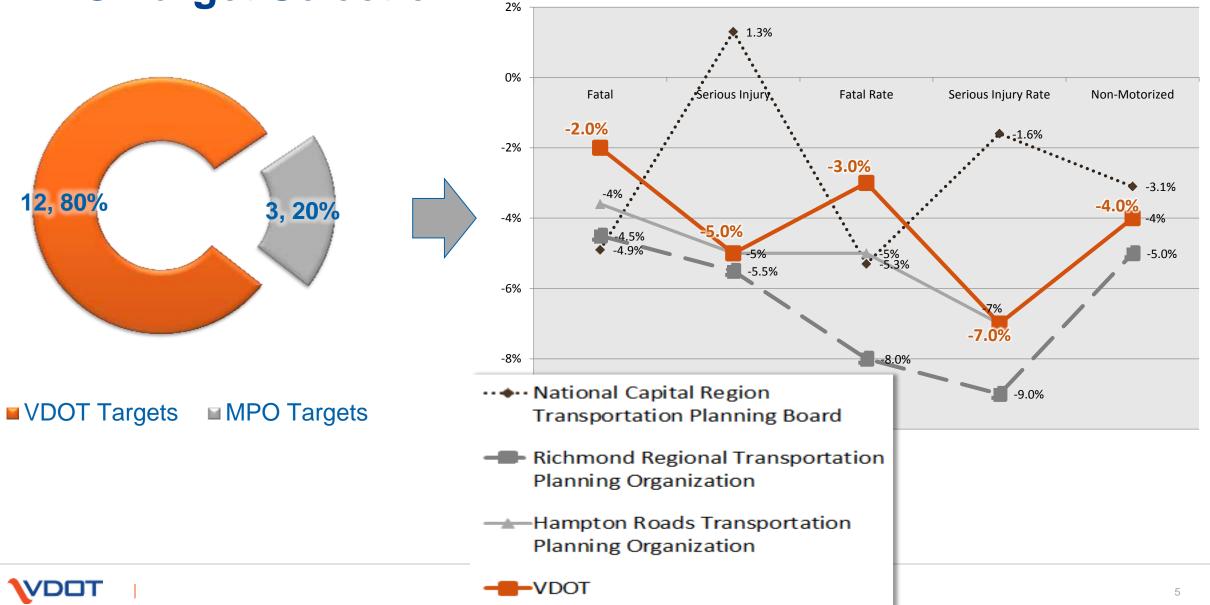

|
| 34                                                                   |                                                                                                                                     |                                                                                                                                                                                                                                  | 52                                                                     |                                            |                  |                       |                        |                                  |                                       |                          |                         |

## **MPO Target Selection**



# 2017-21 Strategic Highway Safety Plan Implementation

VIrginia Department of Transportation

### Virginia's 2017-21 SHSP is being implemented:

- Highway Safety is a priority for our new Administration and Commissioner
- Emphasis Area teams created and expanded
- Actions are being defined and tracked with projects and activities



## **Safety Messaging Concentration:**

#### • April weekly emphasis area campaigns

- Vulnerable users
- Work Zones
- **O** Distracted Drivers
- **O Belts, Booze and Brakes**





New Towards Zero
 Deaths website is under construction

#### **Bike and Ped**

- Bicyclist and pedestrain crash detailed crash assessments (2012-16)
- Pedestrain Safety Action Plan



## **Pedestrian Safety Action Plan (PSAP)**





Virginia Department of Transportation

#### Pede