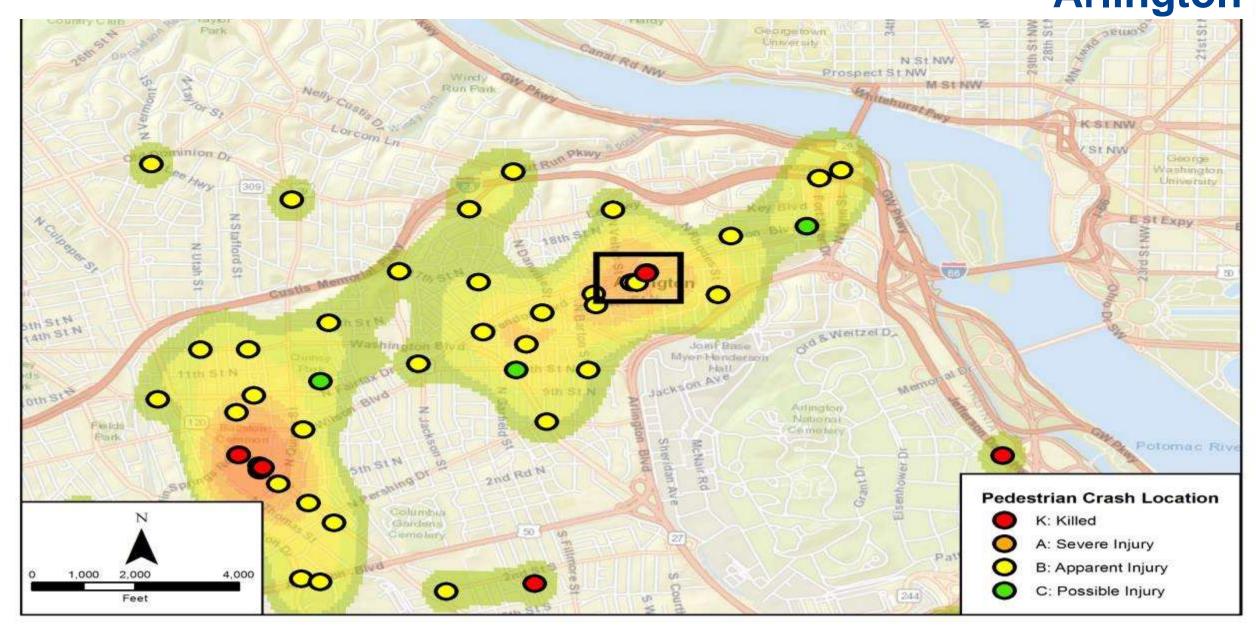

Deaths website is under construction

#### **Bike and Ped**

- Bicyclist and pedestrain crash detailed crash assessments (2012-16)
- Pedestrain Safety Action Plan



## **Pedestrian Safety Action Plan (PSAP)**





Virginia Department of Transportation

#### Pedestrian Safety Action Plan

January 2018

#### <u>Goals</u>

- Understand safety issues
  - Infrastructure
  - Land use
  - Behavior
- Identify Potential Projects
- Recommend policy, procedure, and practice changes to better promote safe pedestrian travel

## **Crash and Data Analysis**

#### Crash Clusters (HISTORICAL)

- smaller scale
- focus on crash types



#### **Priority Pedestrian Corridors (PREDICTIVE)**

- Iarger scale
- selected per criteria evaluating risk/potential for crashes



## Example Crash Clusters: Arlington



## **ArcGIS Online Maps**



## **ArcGIS Online Maps**

VDOT

#### Lafayette Boulevard (BUS 1 US 1) - Sheet 1 of 1



#### Community: Spotsylvania County VDOT District: 6 (Fredericksburg)

#### **Corridor Description**

 Segment 1: 2-lane turning lane median divided roadway with low density residential and commercial development. AADT: ~23,000; Speed Limit: 40

#### **Recommended Countermeasures**

Segment 1: Pedestrian signal heads and countdown signals at signalized intersections, high
visibility crosswalk materials and patterns at unsignalized intersections, and PHBs key at
midblock crossings.

#### Notes

 Segment 1: Limited pedestrian infrastructure (i.e. sidewalks) along corridor, minimal markings for crosswalks at currently marked locations, and few signalized intersections with p