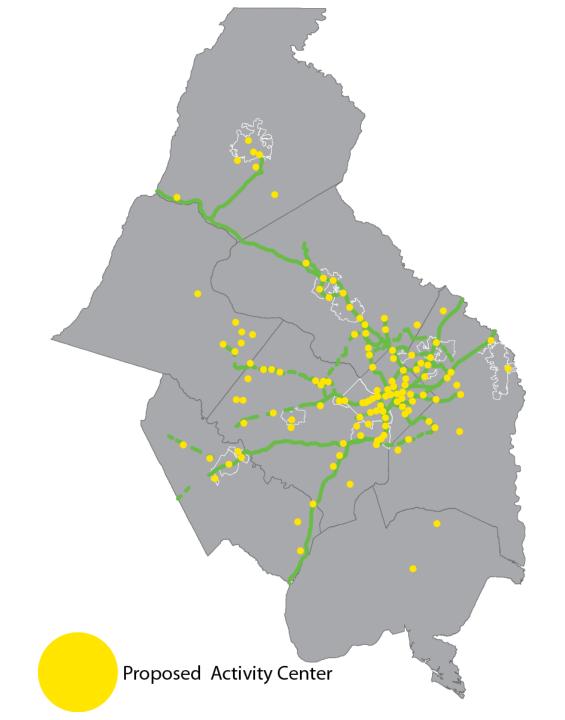

### Summary of Outreach to Local Govts.

- ➤ Adjusted Center Locations and Finalized Illustrative Map
- Analysis Geography Meetings (TAZs and Census)
  - Gaithersburg
  - Prince George's
  - District of Columbia
  - Fairfax County (Scheduled)
  - Others