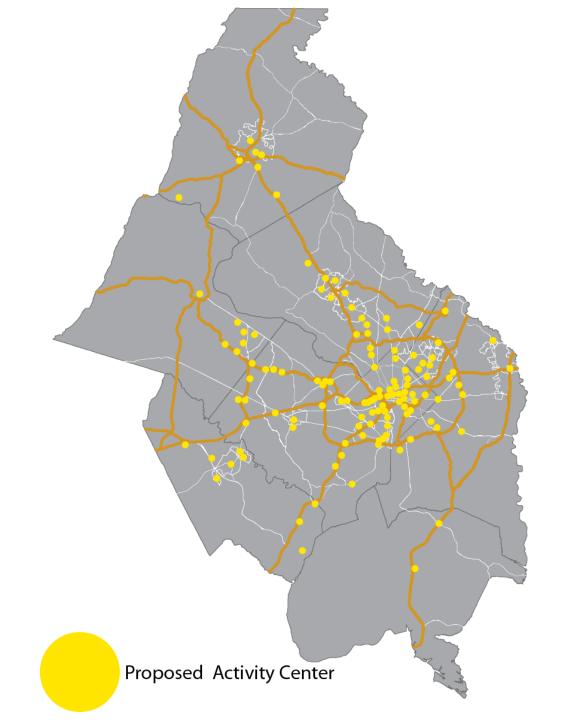

### Summary of Outreach to Local Govts.

- ➤ Adjusted Center Locations and Finalized Illustrative Map
- Analysis Geography Meetings (TAZs and Census)
  - Gaithersburg
  - Prince George's
  - District of Columbia
  - Fairfax County (Scheduled)
  - Others