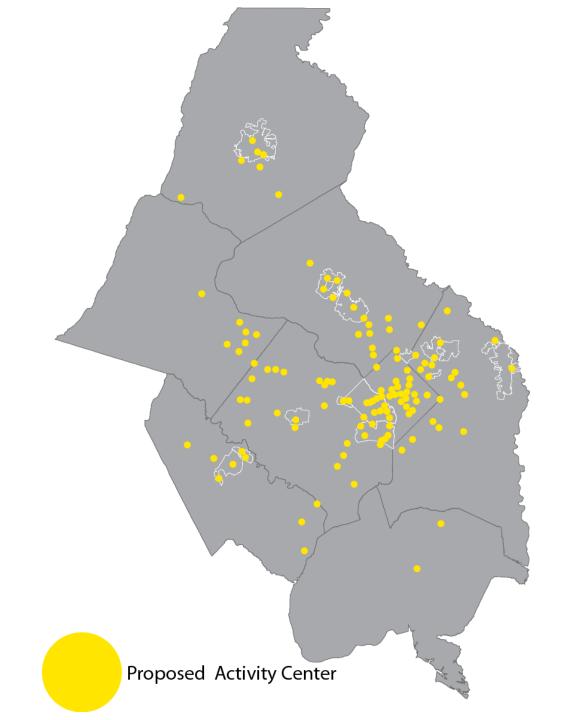

### Summary of Outreach to Local Govts.

- ➤ Adjusted Center Locations and Finalized Illustrative Map
- Analysis Geography Meetings (TAZs and Census)
  - Gaithersburg
  - Prince George's
  - District of Columbia
  - Fairfax County (Scheduled)
  - Others