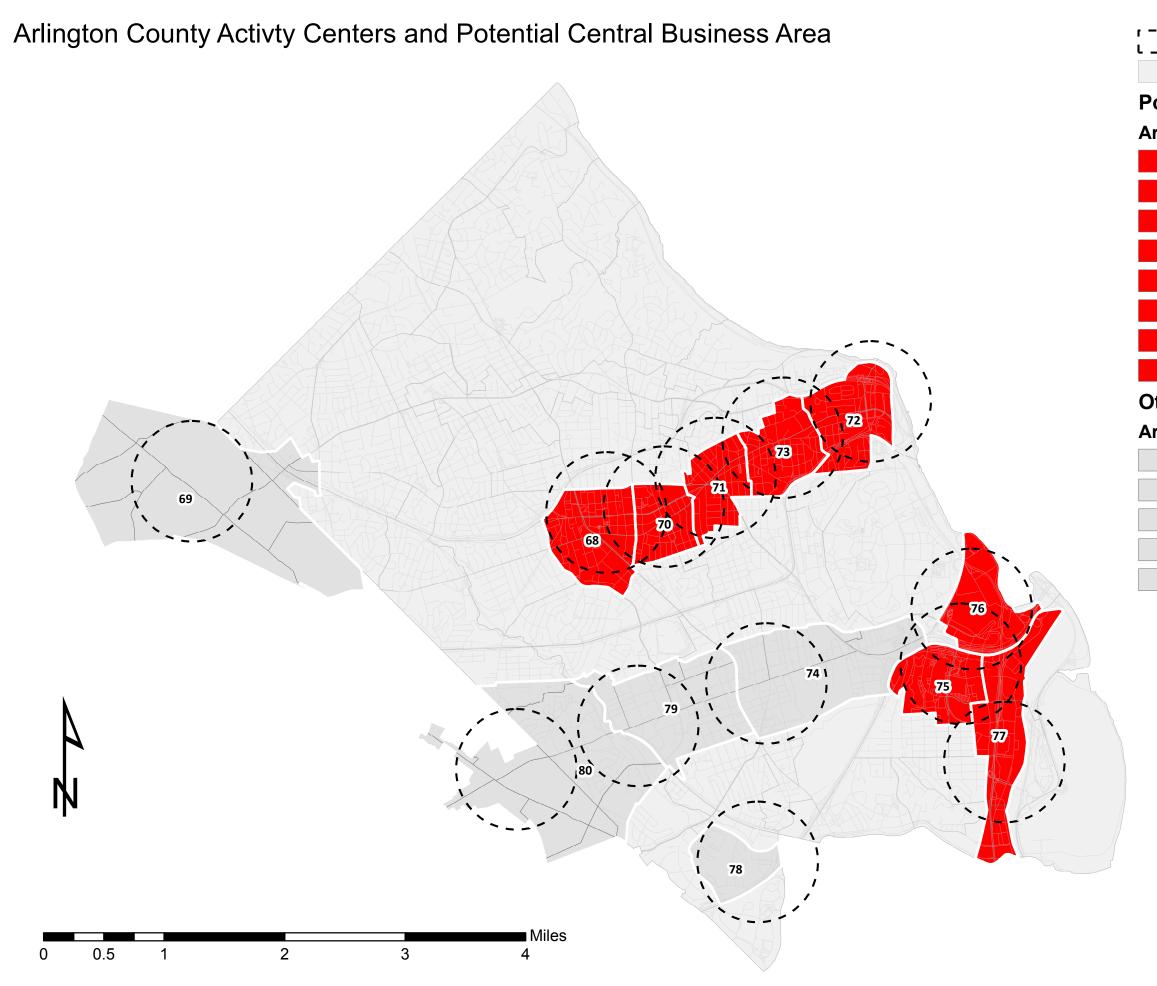

| ·                                          | Official Activity Center Desigantion |
|--------------------------------------------|--------------------------------------|
|                                            | Arlington COG TAZ                    |
| otential Central Business Area             |                                      |
| rlington Activity Center Analysis Boundary |                                      |
|                                            | 68 - Ballston                        |
|                                            | 70 - Virginia Square                 |
|                                            | 71 - Clarendon                       |
|                                            | 72 - Rosslyn                         |
|                                            | 73 - Courthouse                      |
|                                            | 75 - Pentagon City                   |
|                                            | 76 - Pentagon                        |
|                                            | 77 - Crystal City                    |
| Other Activity Centers                     |                                      |
| rlington Activity Center Analysis Boundary |                                      |
|                                            | 69 - City of Falls Church            |
|                                            | 74 Columbia Dika Taura Contar        |

- 74 Columbia Pike Town Center
- 78 Shirlington
- 79 Columbia Pike Village Center
- 80 Baileys Crossroads-Western Gateway