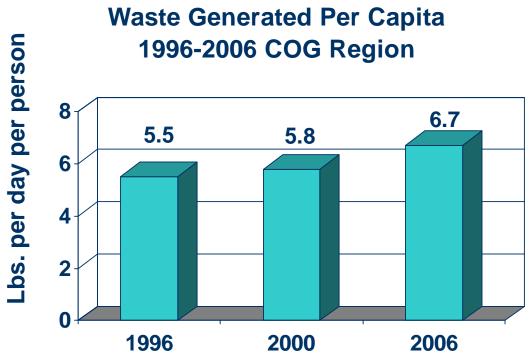

#### Breakdown of Recyclables COG Region 2006

-Based on Maryland Data

Metropolitan Washington Council of Governments

CY 2006
Recycled
6.7 lbs.
per day
per
person

-Data from State Recycling Reports for the COG members,

-Does not include source reduction credits awarded by the states

Metropolitan Washington Council of Governments