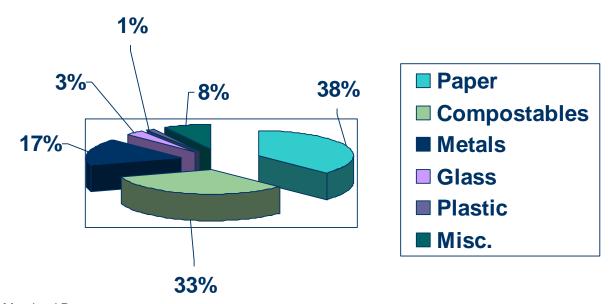

#### Breakdown of Recyclables COG Region 2006

-Based on Maryland Data

Metropolitan Washington Council of Governments

CY 2006
Recycled
6.7 lbs.
per day
per
person

-Data from State Recycling Reports for the COG members,