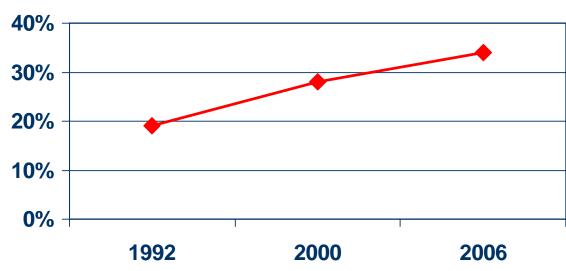

CY 2006 Regional Rate

@ 34%

-Data from State Recycling Reports for the COG members, 1992 data is MD region only

-Does not include source reduction credits awarded by the states