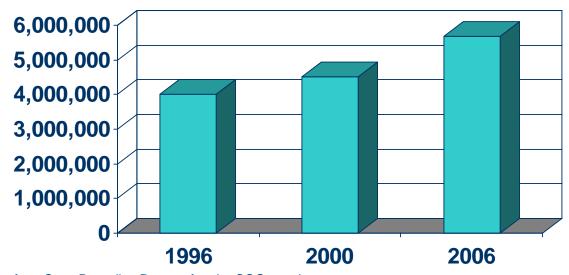

# Tons of Waste Generated 1996-2006 COG Region

CY 2006
Waste
Generated
5.75
million

tons

-Data from State Recycling Reports for the COG members

-Waste Generation is waste recycled + waste disposed