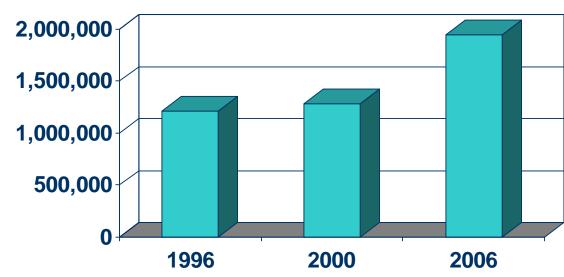

#### **Tons of Waste Recycled 1996-2006 COG** Region

**CY 2006** Recycled 1.9 million

tons

-Data from State Recycling Reports for the COG members,

-Does not include source reduction credits awarded by the states