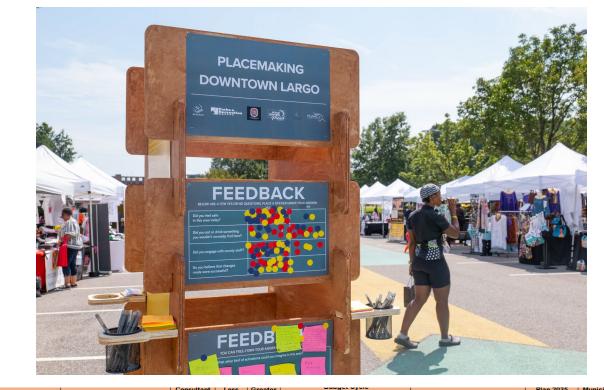

### Definition

Placemaking is a process of engaging with communities to understand issues, by using often temporary or demonstration activations to address needs and/or show what is possible. Placemaking must be inclusive, and seek to provide a vision for an area/single space which is both transformative and flexible. It is **rooted in** community leadership and stewardship, collaboration, and sociability.