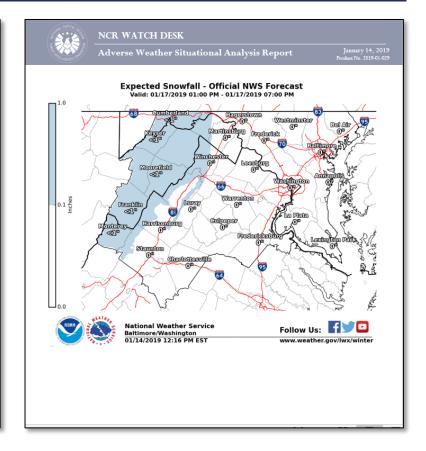

#### NCR WATCH DESK

Adverse Weather Situational Analysis Report

January 14, 2019

Incident Name: Winter Weather Event (1/12/19 – 1/14/19)

Situational Analysis Report #: 011
Report Date: 1/14/19
Issue Time: 4PM

#### Current Situation Overview:

There are no warnings, watches or advisories for the NCR. Temperatures will be well below freezing so any wet or slushy surfaces will re-freeze again tonight, creating slippery conditions for the morning commute.