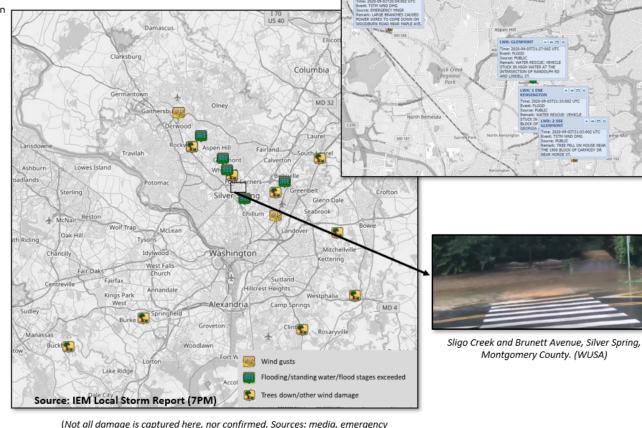

## NCR Watch Desk Adverse Weather Impact – September 03, 2020: 8PM

### Damage Update:

<u>The majority of</u> the known reports are of trees down and flooded roads. No reported injuries or major damage, low number of power outages.

- Roadway Flooding Intersection of Sligo Creek Parkway/Brunett Avenue in Silver Spring. Due to Flash Flooding, Sligo Creek rose 5 feet in 40 minutes (Montgomery County)
- Water Rescues two vehicles (Montgomery County)
- Blocked Interstate- Tree down on MD-295 SB before Powder Mill Road at 6:48PM: Lanes reopened at 6:57PM (Prince George's County)
- Blocked Road Tree down blocking all lanes of VA-644 near Greely Blvd (Fairfax)