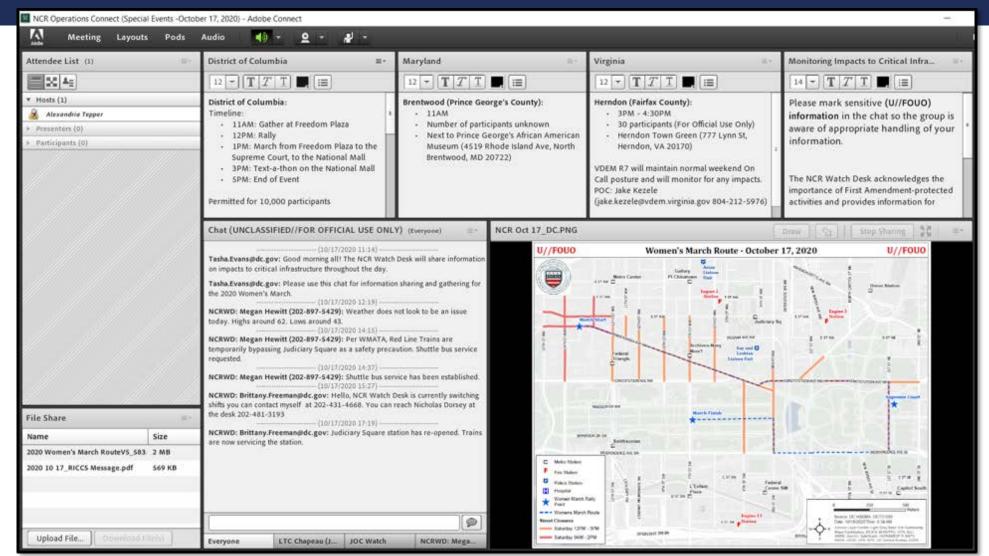

|
| Charles County         | 6                  |  |  |
| Frederick County       | 12                 |  |  |
| Montgomery County      | 2,229              |  |  |
| Prince George's County | 2,135              |  |  |
| Virginia               | 2,515              |  |  |
| Alexandria             | 0                  |  |  |
| Arlington County       | 0                  |  |  |
| Fairfax County         | 12                 |  |  |
| Fairfax City           | 0                  |  |  |
| Falls Church           | 0                  |  |  |
| Loudoun County         | 0                  |  |  |
| Manassas City          | 0                  |  |  |
| Prince William County  | 2,503              |  |  |
| NCR Total              | 8,404              |  |  |









# HSIN NCR OPERATIONS CHAT ROOM