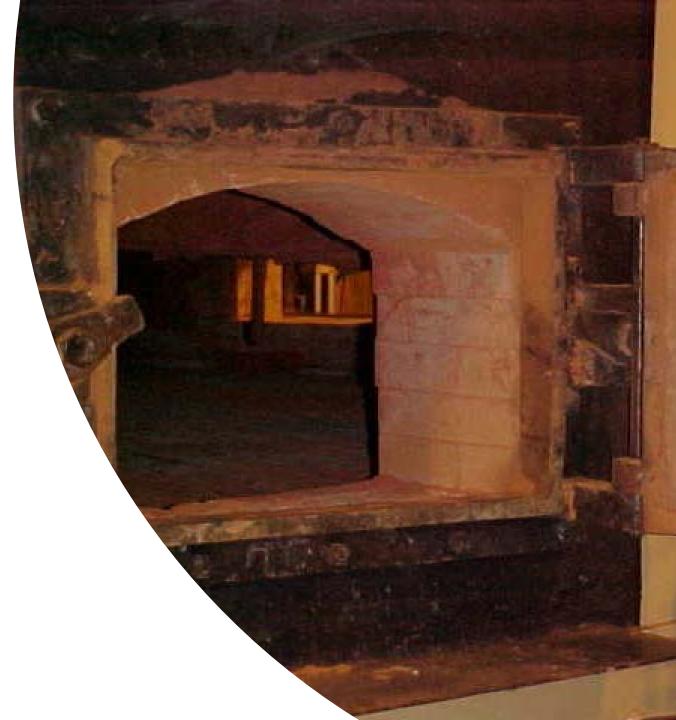

## SSIs, The Past to Present

- Combustion of wastewater solids since early 1900's
  - Multiple hearth incinerator (MHI), originally Herreshroff furnace for ore roasting
- 1950-1970 MHI expanded use for solids disposal as more primary treatment plants came online
- 1970s Federal funds/grant money
  - Funded construction of MHIs e.g., HRSD's 10 MHIs
- 1980-2000s Fluid Bed Incinerator (FBI) for wastewater solids disposal
  - The newer cleaner technology

(a) Multiple Hearth

(b) Fluid Bed