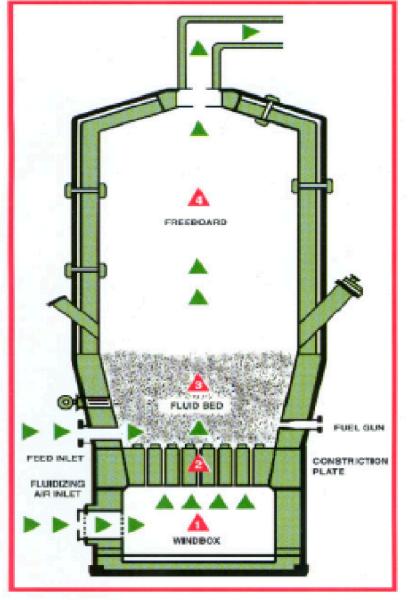

## SSIs, The Past to Present

- Combustion of wastewater solids since early 1900's
  - Multiple hearth incinerator (MHI), originally Herreshroff furnace for ore roasting
- 1950-1970 MHI expanded use for solids disposal as more primary treatment plants came online
- 1970s Federal funds/grant money
  - Funded construction of MHIs e.g., HRSD's 10 MHIs
- 1980-2000s Fluid Bed Incinerator (FBI) for wastewater solids disposal
  - The newer cleaner technology

(a) Multiple Hearth

(b) Fluid Bed