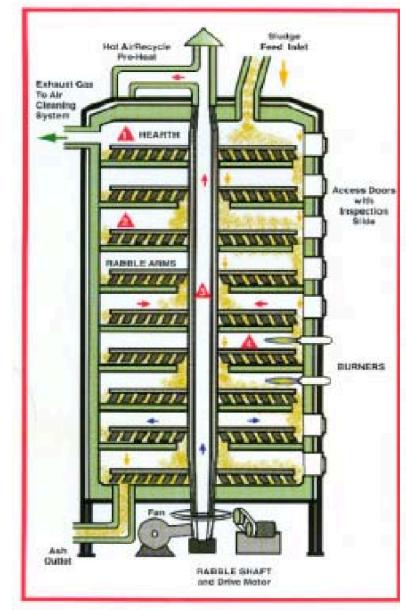

## SSIs, The Past to Present

- Combustion of wastewater solids since early 1900's
  - Multiple hearth incinerator (MHI), originally Herreshroff furnace for ore roasting
- 1950-1970 MHI expanded use for solids disposal as more primary treatment plants came online
- 1970s Federal funds/grant money
  - Funded construction of MHIs e.g., HRSD's 10 MHIs
- 1980-2000s Fluid Bed Incinerator (FBI) for wastewater solids disposal
  - The newer cleaner technology

(a) Multiple Hearth

(b) Fluid Bed