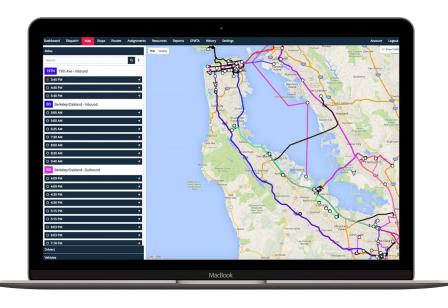

## Complete visibility and control for efficient fleet and transit operations.

- Real-time GPS tracking for vehicles: Fixed Route and On Demand
- Manage Route Schedules, Driver/Vehicle Assignments, and various Transportation Programs (Vanpool/Carpool, Biking, Parking)
- Flexible and extensible **Dispatch Platform** prevent SLA violations
- Accurate ridership and utilization/cost reports
- Asset management and Maintenance backend
- Manage and maintain Rider feedback
- Compliancy management

### ADMIN/ DISPATCHER WEB

Manage resources and monitor daily operations and program health.