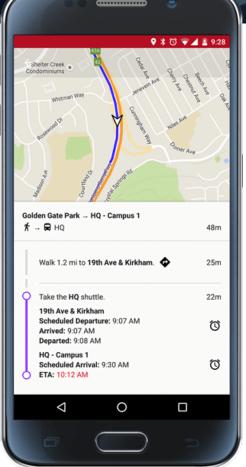

### Riders need real time visibility of commute options

- Multi-modal Trip Planner to easily find ride options
- Access to **real-time ETAs** and vehicle location
- Track transportation usage via **Activity Tracker**
- Increase Ridership and employee productivity

### RIDER APP

Multi-modal trip planner with vanpool & vanpool options, real-time vehicle visibility and per stop notifications.