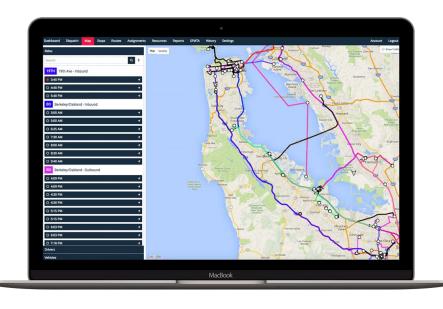

## Complete visibility and control for efficient fleet and transit operations.

- Real-time GPS tracking for vehicles: Fixed Route and On Demand
- Manage Route Schedules, Driver/Vehicle Assignments, and various Transportation Programs (Vanpool/Carpool, Biking, Parking)
- Flexible and extensible **Dispatch Platform** prevent SLA violations
- Accurate ridership and utilization/cost reports
- Asset management and Maintenance backend
- Manage and maintain Rider feedback
- Compliancy management

### ADMIN/ DISPATCHER WEB

Manage resources and monitor daily operations and program health.