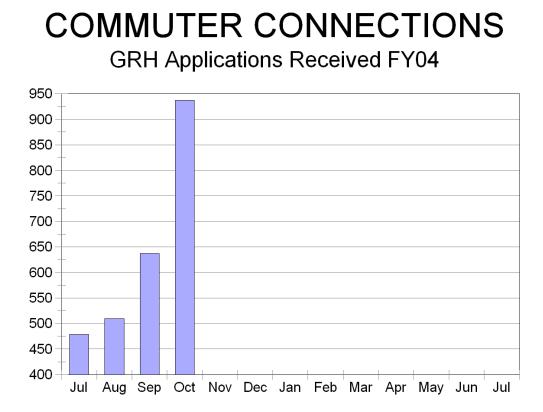

Г

| Commuter Connections<br>Activity      | This<br>Month | Last<br>Month | Since<br>July 2003 |
|---------------------------------------|---------------|---------------|--------------------|
| Total applicants/info provided:       | 2,347         | 1,697         | 7,930              |
| Rideshare applicants                  | 2,260         | 1,628         | 7,505              |
| Matchlists sent                       | 1,068         | 1,643         | 3,784              |
| Transit applicants/info sent          | 70            | 55            | 323                |
| GRH applicants                        | 937           | 637           | 2,563              |
| Telework info requests                | 2             | 1             | 4                  |
| Kiosk users                           | 2,516         | 3,184         | 10,764             |
| Kiosk applicants                      | 0             | 1             | 2                  |
| Internet users                        | 18,701        | 6,291         | 36,479             |
| Internet applicants                   | 2,025         | 1,352         | 5,349              |
| New employer clients                  | 52            | 35            | 158                |
| Employee applicants                   | 15            | 44            | 462                |
| Program Impact<br>Performance Measure | This<br>Month | Last<br>Month | Since<br>July 2003 |
| <b>Continued placements</b>           | 657           | 475           | 2,220              |
| Temporary/one-time placements         | 415           | 300           | 1,404              |
| Daily vehicle trips reduced           | 391           | 283           | 1,322              |
| Daily VMT reduced                     | 13,368        | 9,666         | 45,168             |
| Daily tons NOx reduced                | 0.0189        | 0.0137        | 0.0640             |
| Daily tons VOC reduced                | 0.0089        | 0.0064        | 0.0301             |
| Daily gallons of gas saved            | 619           | 447           | 2,091              |
| Daily commuter costs saved            | \$2,573       | \$1,861       | \$8,695            |