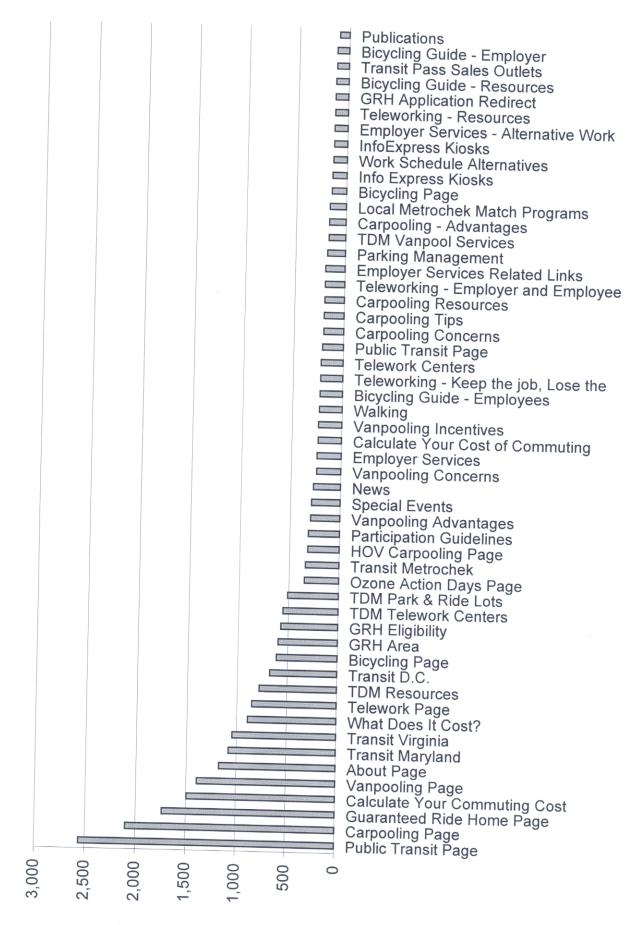

9.87% 8.10% 6.70% 5.76% 5.37% 4.17% 4.03% 3.43% % of Total 4.52% 3.28% 3.01% 2.61% 2.36% 2.30% 2.21% 2.13% 1.97% 1.33% 1.30% 1.22% 1.21% 1.14% 1.11% 1.05% 0.94% 0.94% 0.91% 0.91% 0.89% 0.87% 0.86% Accesses 1,495 1,046 3,051,059 18,701 2,562 2,101 1,738 1,394 1,173 1,081 891 852 780 613 Accesses 677 Breakdown of BDY Sub-page accesses Total Accesses of Commuter Connections Home Page Teleworking - Keep the job, Lose the Commute Total Accesses of MWCOG Web Site Pages Calculate Your Cost of Commuting **Calculate Your Commuting Cost** Guaranteed Ride Home Page **Bicycling Guide - Employees Ozone Action Days Page** Vanpooling Advantages Participation Guidelines **TDM Telework Centers TDM Park & Ride Lots** HOV Carpooling Page Vanpooling Incentives Vanpooling Concerns **Public Transit Page** What Does It Cost? **Employer Services Transit Metrochek Carpooling Page** Vanpooling Page **Transit Maryland TDM Resources** Transit Virginia **Telework Page Bicycling Page GRH Eligibility Special Events** About Page Transit D.C. **GRH Area** Walking News

| 0.85%<br>0.77%<br>0.77%<br>0.76%<br>0.76%<br>0.65%<br>0.65%<br>0.65%<br>0.55%<br>0.51%<br>0.51%<br>0.51%<br>0.51%<br>0.51%<br>0.51%<br>0.51%<br>0.51%<br>0.51%<br>0.51%<br>0.51%<br>0.50%<br>0.51%<br>0.50%                                                                                                                                                                                                                                                                                                                                                                                                                                                                                                                                                                                                                                                                                                                                                                                                                                                                                                                                                                                                                                                                                                                                                                                                                                                                                                                                                                                                                                                                                                                                                                                                                                                                                                                                                                                                                                                                                                                                                                                                                                                                                                                                                                                                                                                                                                                                                                                                                                                                                                                                                                                                                                                                                                                                                                                                                                                                                                                                                                    | 0.46%<br>0.37%<br>100.00% |
|--------------------------------------------------------------------------------------------------------------------------------------------------------------------------------------------------------------------------------------------------------------------------------------------------------------------------------------------------------------------------------------------------------------------------------------------------------------------------------------------------------------------------------------------------------------------------------------------------------------------------------------------------------------------------------------------------------------------------------------------------------------------------------------------------------------------------------------------------------------------------------------------------------------------------------------------------------------------------------------------------------------------------------------------------------------------------------------------------------------------------------------------------------------------------------------------------------------------------------------------------------------------------------------------------------------------------------------------------------------------------------------------------------------------------------------------------------------------------------------------------------------------------------------------------------------------------------------------------------------------------------------------------------------------------------------------------------------------------------------------------------------------------------------------------------------------------------------------------------------------------------------------------------------------------------------------------------------------------------------------------------------------------------------------------------------------------------------------------------------------------------------------------------------------------------------------------------------------------------------------------------------------------------------------------------------------------------------------------------------------------------------------------------------------------------------------------------------------------------------------------------------------------------------------------------------------------------------------------------------------------------------------------------------------------------------------------------------------------------------------------------------------------------------------------------------------------------------------------------------------------------------------------------------------------------------------------------------------------------------------------------------------------------------------------------------------------------------------------------------------------------------------------------------------------------|---------------------------|
| 221<br>221<br>201<br>201<br>195<br>195<br>146<br>146<br>146<br>146<br>146<br>128<br>128<br>128                                                                                                                                                                                                                                                                                                                                                                                                                                                                                                                                                                                                                                                                                                                                                                                                                                                                                                                                                                                                                                                                                                                                                                                                                                                                                                                                                                                                                                                                                                                                                                                                                                                                                                                                                                                                                                                                                                                                                                                                                                                                                                                                                                                                                                                                                                                                                                                                                                                                                                                                                                                                                                                                                                                                                                                                                                                                                                                                                                                                                                                                                 | 119<br>96<br>25,949       |
|                                                                                                                                                                                                                                                                                                                                                                                                                                                                                                                                                                                                                                                                                                                                                                                                                                                                                                                                                                                                                                                                                                                                                                                                                                                                                                                                                                                                                                                                                                                                                                                                                                                                                                                                                                                                                                                                                                                                                                                                                                                                                                                                                                                                                                                                                                                                                                                                                                                                                                                                                                                                                                                                                                                                                                                                                                                                                                                                                                                                                                                                                                                                                                                | Total                     |
|                                                                                                                                                                                                                                                                                                                                                                                                                                                                                                                                                                                                                                                                                                                                                                                                                                                                                                                                                                                                                                                                                                                                                                                                                                                                                                                                                                                                                                                                                                                                                                                                                                                                                                                                                                                                                                                                                                                                                                                                                                                                                                                                                                                                                                                                                                                                                                                                                                                                                                                                                                                                                                                                                                                                                                                                                                                                                                                                                                                                                                                                                                                                                                                |                           |
| ee Benefits<br>Schedules                                                                                                                                                                                                                                                                                                                                                                                                                                                                                                                                                                                                                                                                                                                                                                                                                                                                                                                                                                                                                                                                                                                                                                                                                                                                                                                                                                                                                                                                                                                                                                                                                                                                                                                                                                                                                                                                                                                                                                                                                                                                                                                                                                                                                                                                                                                                                                                                                                                                                                                                                                                                                                                                                                                                                                                                                                                                                                                                                                                                                                                                                                                                                       |                           |
| e<br>ns<br>ces<br>loyer and Employee Benefits<br>loyer and Employee Benefits<br>nt<br>ces<br>tages<br>tages<br>tages<br>tages<br>tages<br>tages<br>tages<br>tages<br>tages<br>tages<br>tages<br>tages<br>tages<br>tages<br>tages<br>tages<br>tages<br>tages<br>tages<br>tages<br>tages<br>tages<br>tages<br>tages<br>tages<br>tages<br>tages<br>tages<br>tages<br>tages<br>tages<br>tages<br>tages<br>tages<br>tages<br>tages<br>tages<br>tages<br>tages<br>tages<br>tages<br>tages<br>tages<br>tages<br>tages<br>tages<br>tages<br>tages<br>tages<br>tages<br>tages<br>tages<br>tages<br>tages<br>tages<br>tages<br>tages<br>tages<br>tages<br>tages<br>tages<br>tages<br>tages<br>tages<br>tages<br>tages<br>tages<br>tages<br>tages<br>tages<br>tages<br>tages<br>tages<br>tages<br>tages<br>tages<br>tages<br>tages<br>tages<br>tages<br>tages<br>tages<br>tages<br>tages<br>tages<br>tages<br>tages<br>tages<br>tages<br>tages<br>tages<br>tages<br>tages<br>tages<br>tages<br>tages<br>tages<br>tages<br>tages<br>tages<br>tages<br>tages<br>tages<br>tages<br>tages<br>tages<br>tages<br>tages<br>tages<br>tages<br>tages<br>tages<br>tages<br>tages<br>tages<br>tages<br>tages<br>tages<br>tages<br>tages<br>tages<br>tages<br>tages<br>tages<br>tages<br>tages<br>tages<br>tages<br>tages<br>tages<br>tages<br>tages<br>tages<br>tages<br>tages<br>tages<br>tages<br>tages<br>tages<br>tages<br>tages<br>tages<br>tages<br>tages<br>tages<br>tages<br>tages<br>tages<br>tages<br>tages<br>tages<br>tages<br>tages<br>tages<br>tages<br>tages<br>tages<br>tages<br>tages<br>tages<br>tages<br>tages<br>tages<br>tages<br>tages<br>tages<br>tages<br>tages<br>tages<br>tages<br>tages<br>tages<br>tages<br>tages<br>tages<br>tages<br>tages<br>tages<br>tages<br>tages<br>tages<br>tages<br>tages<br>tages<br>tages<br>tages<br>tages<br>tages<br>tages<br>tages<br>tages<br>tages<br>tages<br>tages<br>tages<br>tages<br>tages<br>tages<br>tages<br>tages<br>tages<br>tages<br>tages<br>tages<br>tages<br>tages<br>tages<br>tages<br>tages<br>tages<br>tages<br>tages<br>tages<br>tages<br>tages<br>tages<br>tages<br>tages<br>tages<br>tages<br>tages<br>tages<br>tages<br>tages<br>tages<br>tages<br>tages<br>tages<br>tages<br>tages<br>tages<br>tages<br>tages<br>tages<br>tages<br>tages<br>tages<br>tages<br>tages<br>tages<br>tages<br>tages<br>tages<br>tages<br>tages<br>tages<br>tages<br>tages<br>tages<br>tages<br>tages<br>tages<br>tages<br>tages<br>tages<br>tages<br>tages<br>tages<br>tages<br>tages<br>tages<br>tages<br>tages<br>tages<br>tages<br>tages<br>tages<br>tages<br>tages<br>tages<br>tages<br>tages<br>tages<br>tages<br>tages<br>tages<br>tages<br>tages<br>tages<br>tages<br>tages<br>tages<br>tages<br>tages<br>tages<br>tages<br>tages<br>tages<br>tages<br>tages<br>tages<br>tages<br>tages<br>tages<br>tages<br>tages<br>tages<br>tages<br>tages<br>tages<br>tages<br>tages<br>tages<br>tages<br>tages<br>tages<br>tages<br>tages<br>tages<br>tages<br>tages<br>tages<br>tages<br>tages<br>tages<br>tages<br>tages<br>tages<br>tages<br>tages<br>tages<br>tages<br>tages<br>tages<br>tages<br>tag<br>tages<br>tages<br>tages<br>ta |                           |
| Telework Centers<br>Public Transit Page<br>Carpooling Concerns<br>Carpooling Tips<br>Carpooling Resources<br>Teleworking - Employer and Employee Benefits<br>Employer Services Related Links<br>Parking Management<br>TDM Vanpool Services<br>Carpooling - Advantages<br>Carpooling - Advantages<br>Carpooling - Advantages<br>Local Metrochek Match Programs<br>Bicycling Page<br>Info Express Kiosks<br>Work Schedule Alternatives<br>Info Express Kiosks<br>Work Schedule Alternatives<br>Info Express Kiosks<br>Bicycling Guide - Resources<br>GRH Application Redirect<br>Bicycling Guide - Employer<br>Transit Pass Sales Outlets<br>Bicycling Guide - Employer                                                                                                                                                                                                                                                                                                                                                                                                                                                                                                                                                                                                                                                                                                                                                                                                                                                                                                                                                                                                                                                                                                                                                                                                                                                                                                                                                                                                                                                                                                                                                                                                                                                                                                                                                                                                                                                                                                                                                                                                                                                                                                                                                                                                                                                                                                                                                                                                                                                                                                          | Publications              |