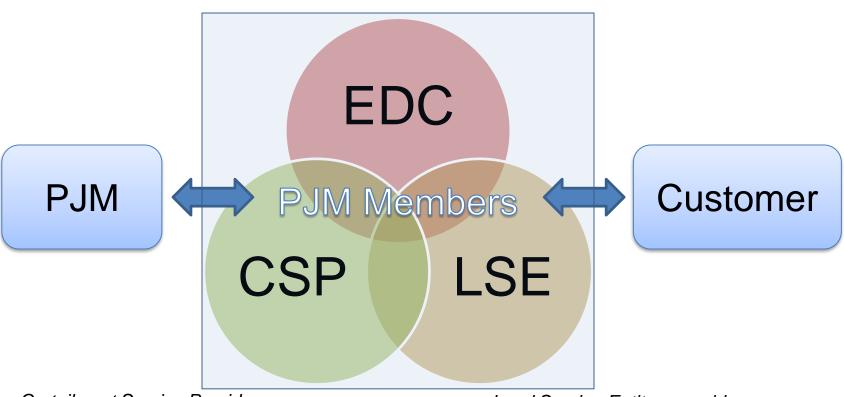

#### Roles in the wholesale market

Electric Distribution Company – distribute electricity to the customer

Curtailment Service Provide – provide DR services to customer

Load Serving Entity – provide electricity for the customer