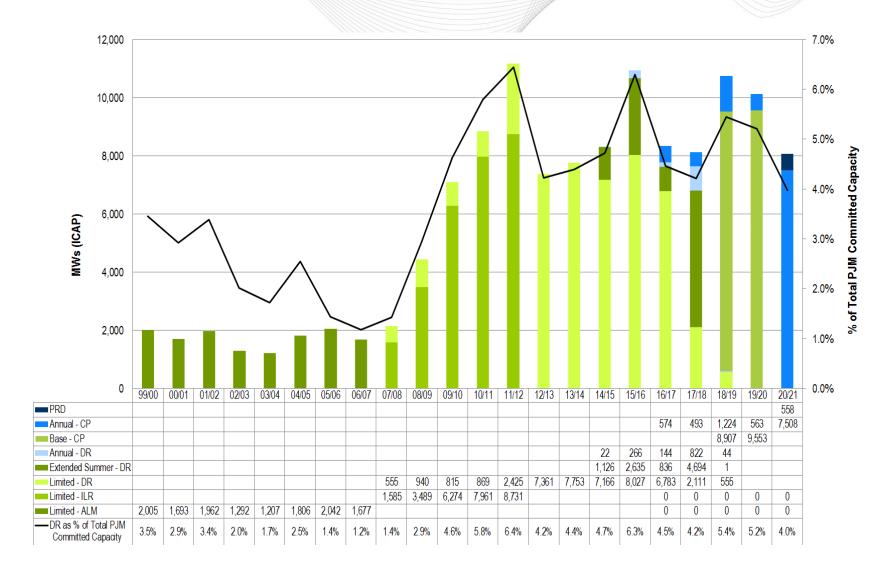

 DR Capacity Market participation by product by Delivery Year (1999/2000 through 2020/2021)

### **DR** Capacity Market Participation