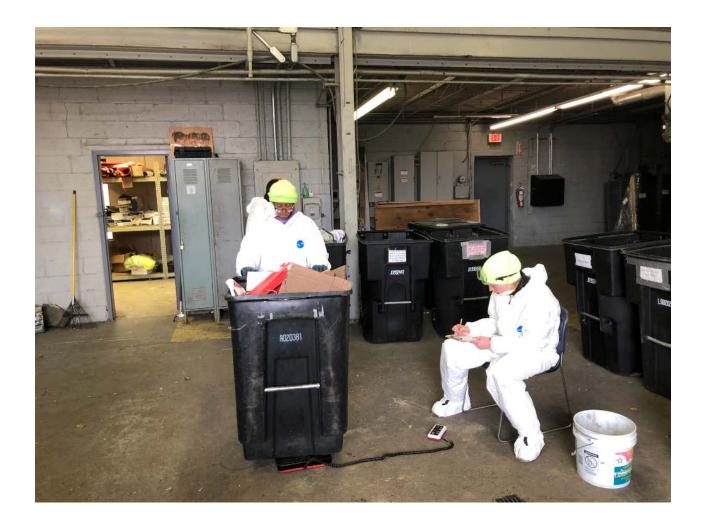

DAY    |          | 6311-N 22ND RD                        | N                | N      | Y              | 50     | N                                    |       |

| Carts         | Trash | Recycling | Yard Waste |
|---------------|-------|-----------|------------|
| Set out rate  | 82%   | 91%       | 41%        |
| Over Capacity | 0%    | 0%        | 5%         |



## Sorting





## **Materials Worksheet**

- Trash Categories
  - Paper (5)
  - Metals (5)
  - Plastic (9)
  - Glass (3)
  - Inorganic (10)
  - Organics (3)
  - Yard Waste (3)
  - Wood (2)
  - E-waste (1)
  - Hazardous Waste (2)
- Total (43)

- Recycling Categories
  - Paper (5)
  - Metals (5)
  - Plastics (8)
  - Glass (3)
  - E-waste (2)
  - Other (10) (food, organcis,textiles, wood)
- Total (33)



## Weighing & Recording



## **Analyzing Results (Trash)**





| 2017 Recyclable | ltem                | Percent |
|-----------------|---------------------|---------|
|                 | Paper/<br>Cardboard | 10.4    |
|                 | Plastic Film        | 4.9     |
|                 | Plastic             | 3.9     |
|                 | Metals              | 3.5     |
|                 | Glass               | 2.2     |
|                 | Yard waste          | 2.1     |
|                 | Total               | 27.1    |

#### Messaging

-66.7% of cart is trash & food -20% is recyclable in blue cart -Food waste is 20.6% of trash -Separate e-waste collection -Inert material disposal options -Great job using organics cart

## Analyzing Results (Recycling)



A R L I N G T O N



| 2017 Trash | ltem         | P