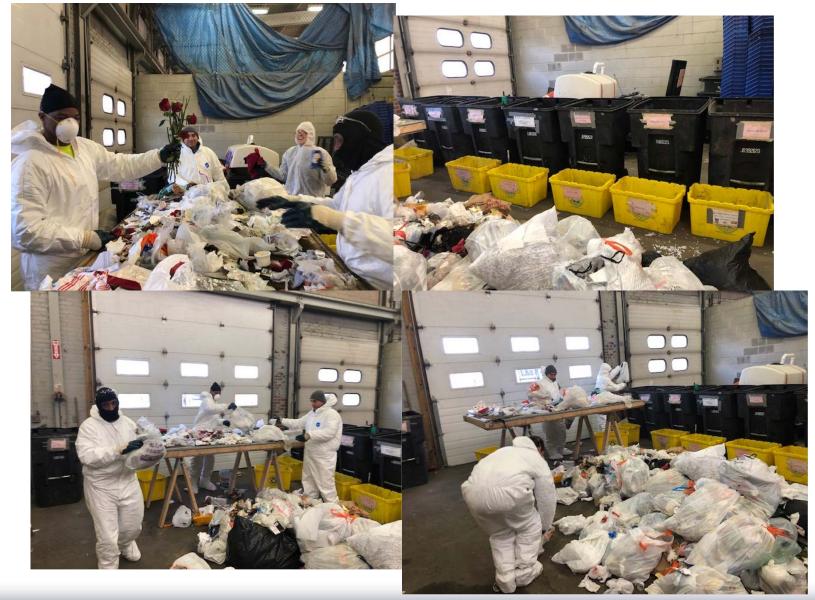

## The residential waste audit is:

- Collecting materials
- Sorting materials
- QA of sorted materials
- Data collection & recording
- Analyzing data (trends/change)
- Publishing findings
- Using results for decisions

 Sorting safety- Tyvek suits, safety shoes, appropriate gloves, face masks, picking sticks

1. Individual houses tagged in advance

A R L I N G T O N

- 2. Collect: 20-22 houses per day (100 total)
  - a) 2 houses per route (50 routes total)
  - b) Track set out percentages (trash, recycling & yard waste)
- 3. Sort: recycling & trash
- 4. Weigh: each material category
- 5. Analyze: the data for insights

## Sorting