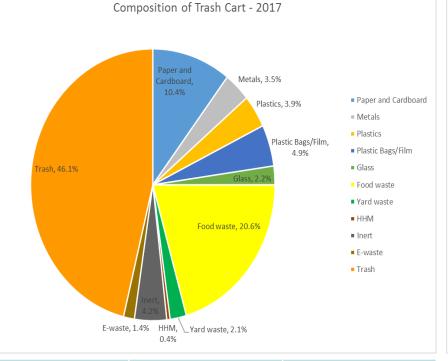

## **Analyzing Results (Trash)**

| 2017 Recyclable | ltem                | Percent |
|-----------------|---------------------|---------|
|                 | Paper/<br>Cardboard | 10.4    |
|                 | Plastic Film        | 4.9     |
|                 | Plastic             | 3.9     |
|                 | Metals              | 3.5     |
|                 | Glass               | 2.2     |
|                 | Yard waste          | 2.1     |
|                 | Total               | 27.1    |

#### Messaging

-66.7% of cart is trash & food -20% is recyclable in blue cart -Food waste is 20.6% of trash -Separate e-waste collection -Inert material disposal options -Great job using organics cart