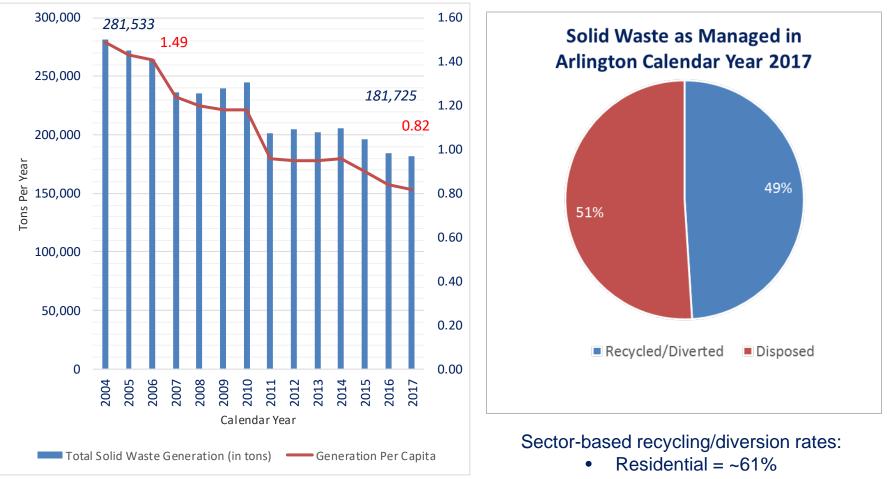

#### Waste Generation

- 70% of all waste produced is from commercial and multifamily sectors
- Total refuse = 101,781 tons
- Total recyclables = 79,944
  tons
- CY 2017 Recycling Rate = 49%

## 2017 Recycling & Diversion Rate\*

• Commercial = ~41%