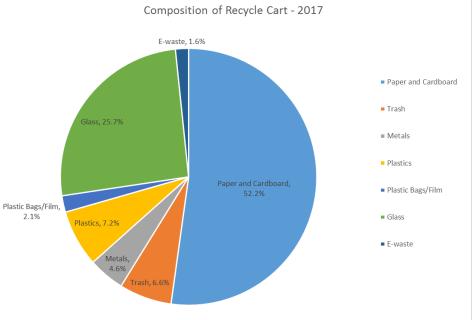

## **Analyzing Results (Trash)**

| 2017 Recyclable | ltem                | Percent |
|-----------------|---------------------|---------|
|                 | Paper/<br>Cardboard | 10.4    |
|                 | Plastic Film        | 4.9     |
|                 | Plastic             | 3.9     |
|                 | Metals              | 3.5     |
|                 | Glass               | 2.2     |
|                 | Yard waste          | 2.1     |
|                 | Total               | 27.1    |

#### Messaging

-66.7% of cart is trash & food -20% is recyclable in blue cart -Food waste is 20.6% of trash -Separate e-waste collection -Inert material disposal options -Great job using organics cart