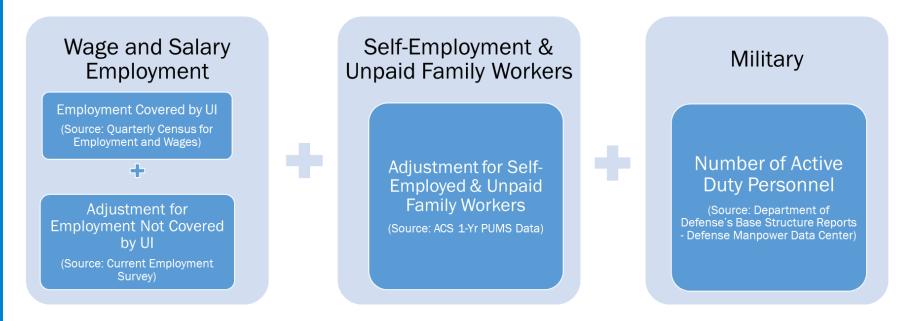

### Wage and Salary Employment

- A quarterly count of employment and wages of establishments which report to the UI programs of the United States
- ~95% of wage and salary civilian employment

- •Annual benchmark: (1) realign the sample-based employment totals with the unemployment insurance based counts, and (2) account for wage and salary civilian employment not covered by unemployment insurance
- Examples: employees of religious organizations, railroad workers...

# Self-Employment and Unpaid Family Workers

Adjustment for Self-Employed & Unpaid Family Workers / 2019 American Community Survey (ACS 1-Yr PUMS Data)

| Jurisdiction                                                          | Wage and<br>Salary<br>Employment<br>(Thousands) | Self-Employed Not<br>Incorporated &<br>Unpaid Family<br>(Thousands) | Total<br>Workers<br>(Thousands) | Self-<br>Employment<br>Factor |
|-----------------------------------------------------------------------|-------------------------------------------------|---------------------------------------------------------------------|---------------------------------|-------------------------------|
| District of Columbia                                                  | 811.58                                          | 28.07                                                               | 839.65                          | 1.03                          |
| Arlington County                                                      | 204.78                                          | 6.12                                                                | 210.90                          | 1.03                          |
| City of Alexandria                                                    | 97.07                                           | 3.86                                                                | 100.93                          | 1.04                          |
| Montgomery County                                                     | 480.69                                          | 32.06                                                               | 512.75                          | 1.07                          |
| Prince George's County                                                | 331.10                                          | 19.71                                                               | 350.82                          | 1.06                          |
| Fairfax County / City of Fairfax / City of Falls Church               | 673.52                                          | 36.73                                                               | 710.25                          | 1.05                          |
| Loudoun County                                                        | 188.58                                          | 11.49                                                               | 200.07                          | 1.06                          |
| Prince William County/ City of<br>Manassas / City of Manassas<br>Park | 174.65                                          | 12.22                                                               | 186.87                          | 1.07                          |
| Charles County                                                        | 44.09                                           | 2.77                                                                | 46.87                           | 1.06                          |
| Frederick County                                                      | 106.94                                          | 6.88                                                                | 113.83                          | 1.06                          |
| Region                                                                | 3,113.02                                        | 159.91                                                              | 3,272.93                        | 1.05                          |

ACS provides
data on the class
of worker
including wage
and salary, selfemployed not
incorporated,
and unpaid
family worker.

### **Military**

# Number of Active Duty Personnel / Local Base Data and Department of Defense's Base Structure Reports – Defense Manpower Data Center

| Jurisdiction           | 2017 (thousands) | 2018 (thousands) | 2019 (thousands) |
|------------------------|------------------|------------------|------------------|
| District of Columbia   | 9.95             | 9.93             | 8.25             |
| Arlington County       | 8.57             | 12.13            | 9.92             |
| City of Alexandria     | 0.02             | 0.02             | 0                |
| Montgomery County      | 4.25             | 4.29             | 4.29             |
| Prince George's County | 5.62             | 5.68             | 6.1              |
| Fairfax County         | 4.32             | 6.12             | 4.47             |
| City of Fairfax        | 0                | 0                | 0                |
| City of Falls Church   | 0                | 0                | 0                |
| Loudoun County         | 0                | 0                | 0                |
| Prince William County  | 2.48             | 3.49             | 3.23             |
| City of Manassas       | 0                | 0                | 0                |
| City of Manassas Park  | 0                | 0                | 0                |
| Charles County         | 0.73             | 0.74             | 0.55             |
| Frederick County       | 0.94             | 0.95             | 0.95             |
| Region                 | 36.86            | 43.35            | 37.76            |