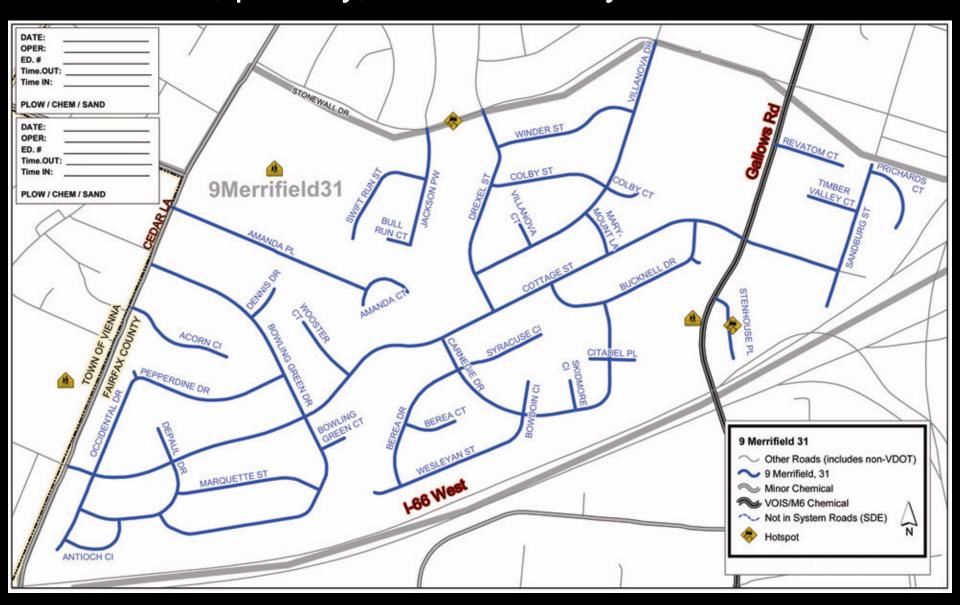

# The district is divided into **647 snow maps** to include interstates, primary, and secondary roads.

- Forecast reviews with National Weather Service (weather.gov/washington/winter) and Iteris
- Mobilization plan determined, including if incident command will be activated
- Message is shared with residencies including counties and interstates