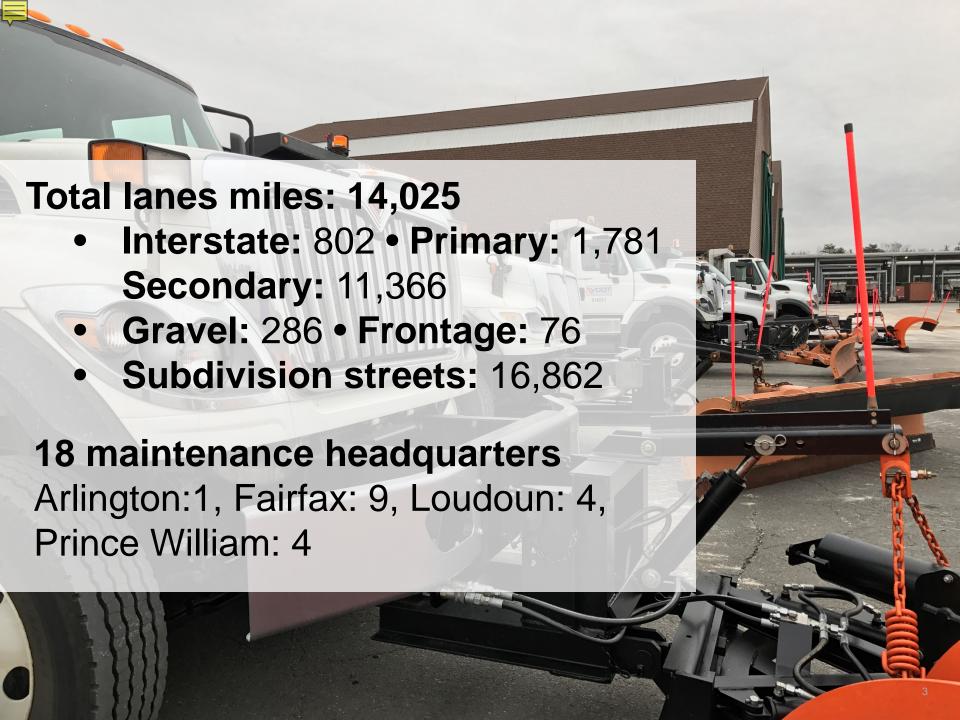

# Northern Virginia District Background

- Fairfax, Loudoun, Prince William, and Arlington\*
   \* Arlington maintains own network (secondary roads)
- Population: 2.2 million
- Commuter lots: 24
- Bridges/large culverts: 2,000
- Traffic signals: 1,400
- VDOT employees: 866