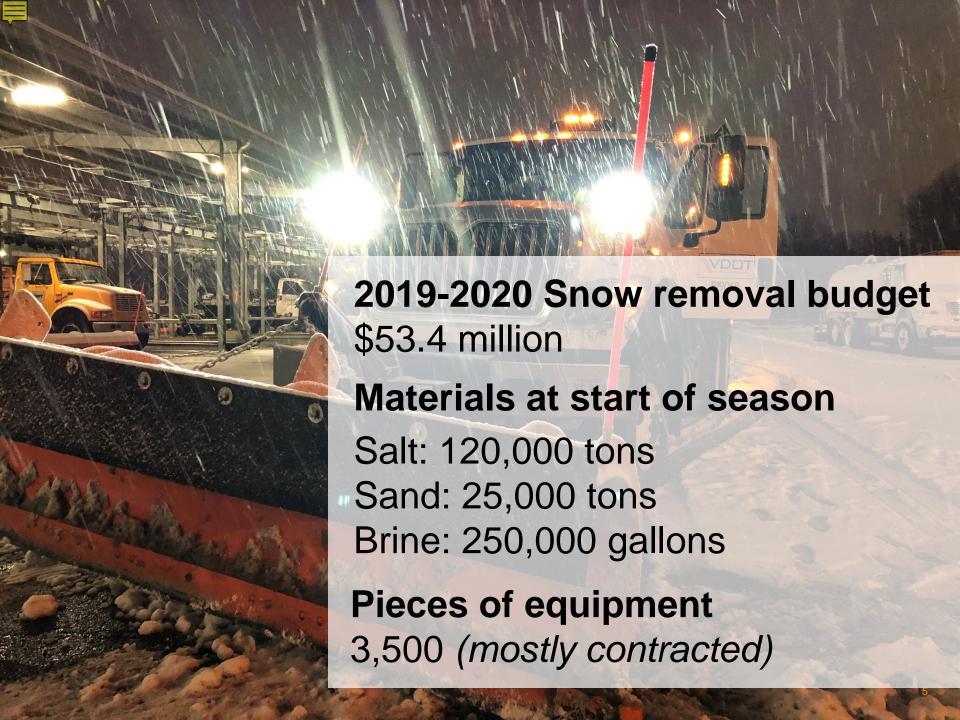

#### NORTHERN VIRGINIA SNOW BRIEFING

Metropolitan Washington Council of Governments

Lauren Mollerup, P.E., CCM, District Maintenance Engineer

# Northern Virginia District Background

- Fairfax, Loudoun, Prince William, and Arlington\*
   \* Arlington maintains own network (secondary roads)
- Population: 2.2 million
- Commuter lots: 24
- Bridges/large culverts: 2,000
- Traffic signals: 1,400
- VDOT employees: 866





# The district is divided into **647 snow maps** to include interstates, primary, and secondary roads.









- Forecast reviews with National Weather Service (weather.gov/washington/winter) and Iteris
- Mobilization plan determined, including if incident command will be activated
- Message is shared with residencies including counties and interstates

#### VDOT MOBILIZATION PLAN VDOT MOBILIZATION PLAN Start Time: TBD - End Time: TBD EVENT #16; AU1 # NVSNW1916

Weather Summary: The DME has declared an local emergency at 0:00 M on //19.

Fairfax

LOUDOUN

PRINCE WILLIAM

INTERSTATE/ARLINGTON

|                | Day Shift Residency Ma<br>Jerry Himes 571-969- |                | !                | Night Shift Residency Manager<br>Paul Matticks - 703-975-5027 |              |  |  |  |
|----------------|------------------------------------------------|----------------|------------------|----------