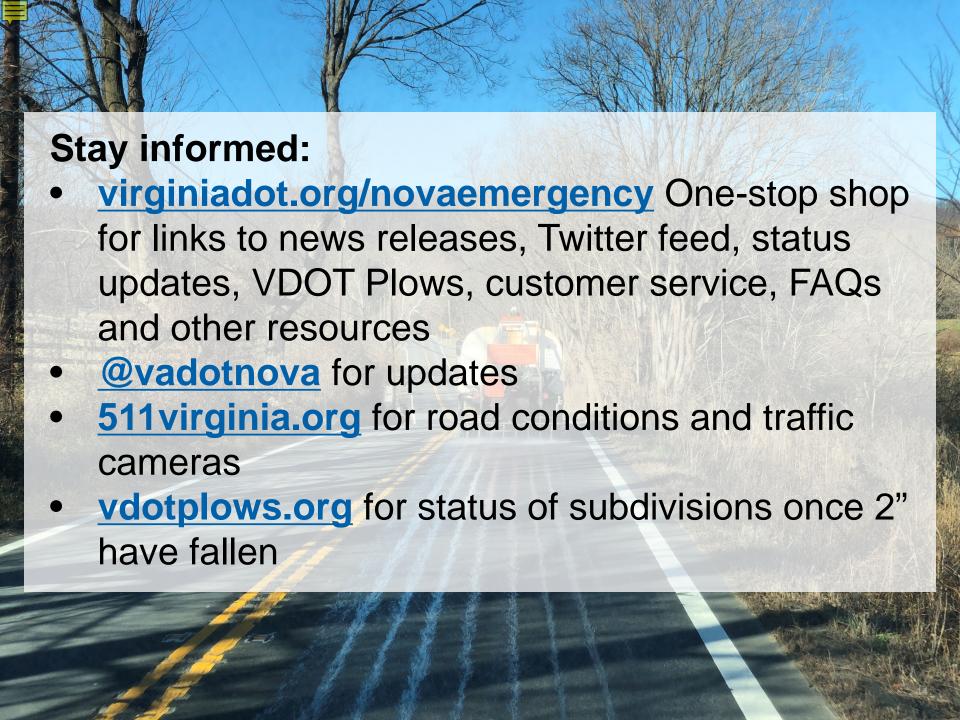

Crews asked to be mindful, but often limited room to pile snow from roads
- Special care is requested near schools and emergency facilities
- Residents and businesses are asked to clear near their property
- Check with localities for ordinances

## DEQ "SaMS" Salt Management Strategy Development

- Since Jan. 2018, VDOT has participated in the Salt Management Strategy (SaMS) development coordinated by Virginia Department of Environmental Quality (DEQ)
- Stakeholders working to balance the public's safety and the impacts of salt use
- Aims to raise awareness of salt use; share how individuals, businesses, and organizations can participate; and provide voluntary guidance for potential monitoring and research
- Plan will be under development through 2020. Details: www.deq.virginia.gov/sams