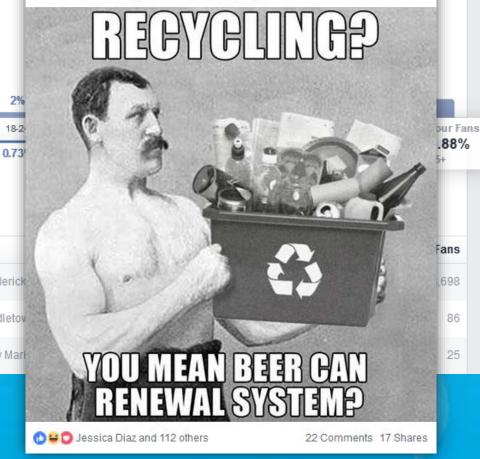

### So, What Works on Facebook?

- 1. Lighten up
- 2. Use visuals
- 3. Get personal
- 4. Be open
- 5. Be available

### 1. Lighten Up!

- Be conversational
- Use humor to:
  - humanize your presence
  - create connection
  - make a lasting impression
  - increase engagement
  - promote post sharing

#### Recycling in Frederick County March 12 · @

We promised to only post timely, topical waste & recycling information, but here we are, all up in your newsfeed with a t-rex. But wait! It IS relevant... Please take a moment to ponder that the material of so much discussion on our page last week – PLASTIC – is a fossil fuel. That's right, your water bottle is made of dinosaurs. True story. So, please give plastic the respect it deserves by reducing its use whenever possible and recycling the things that can be. Want to avoid ... See More

D Like

Comment

Jaylyn Magruder, Barbara Adele Fine, Sasha Fureman Wright and 77 Most Relevant + others like this.