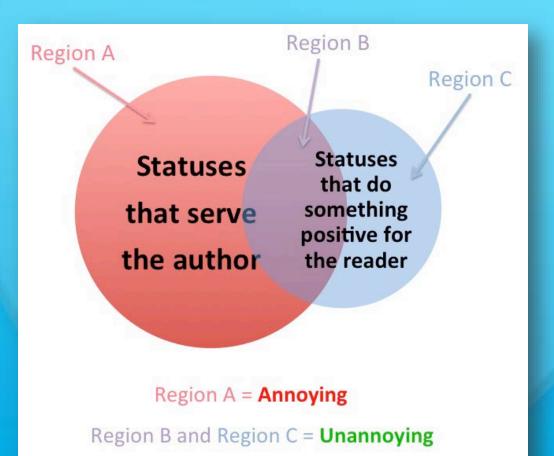

### **Using Psychology to Get What You Want**

- The goal of **social media** is to create connections.
- The goal of **social marketing** is to create behavioral change.

Want to change the world? that's marketing. @gapingvoi