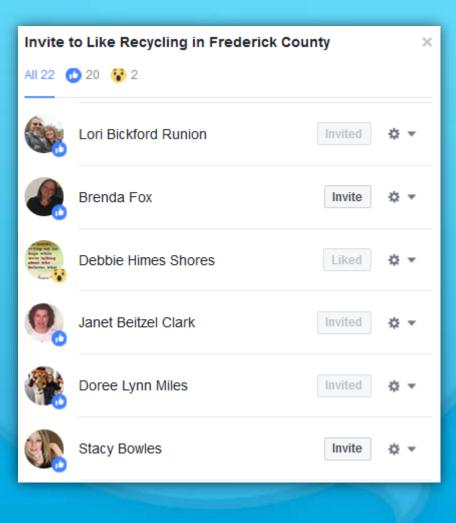

### 4. Be Open

| Page |                    | Inbox        | Notifications | Insights | Publishing Tools                   | Promotions 1 Settings                                                                                            | Help 🔻 |
|------|--------------------|--------------|---------------|----------|------------------------------------|------------------------------------------------------------------------------------------------------------------|--------|
|      | ¢ (                | General      |               |          | Page Visibility                    | Page published                                                                                                   | Edit   |
|      | , III N            | Vessaging    |               |          | Page Verification                  | Page is verified                                                                                                 | Edit   |
|      | ¢⊦E                | Edit Page    |               |          | Visitor Posts                      | Anyone can publish to the Page<br>Anyone can add photos and videos to the Page                                   | Edit   |
|      | j≡ F               | Post Attribu | ition         |          | Audience Optimization for<br>Posts | The ability to select News Feed targeting and restrict the audience for your posts is turned on                  | Edit   |
|      | Notifications      |              |               |          | Messages                           | People can contact my Page privately.                                                                            | Edit   |
|      | Messenger Platform |              |               |          | Tagging Ability                    | Other people can tag photos posted on my Page.                                                                   | Edit   |
|      | Videos             |              |               |          | Others Tagging this Page           | People and other Pages can tag my Page.                                                                          | Edit   |
|      | ± F                | Page Roles   | \$            |          | Page Location for Frames           | Other people can use your Page's location for photo and video frames.                                            | Edit   |
|      | <u>⊥</u> × F       | People and   | I Other Pages |          | Country Restrictions               | Page is visible to everyone.                                                                                     | Edit   |
|      | <u>i</u> * F       | Preferred P  | Page Audience |          | Age Restrictions                   | Page is shown to everyone.                                                                                       | ∠ Edit |
|      | ٩. /               | Authorizatio | ons           |          | Page Moderation                    | No words are being blocked from the Page.                                                                        | Edit   |
|      | 16° -              | Branded C    | ontent        |          | Profanity Filter                   | Set to strong                                                                                                    | Edit   |
|      | 0                  | nstagram     |               |          | Similar Page Suggestions           | Choose whether your Page is recommended to others                                                                | Edit   |
|      | * F                | -eatured     |               |          | Page Updates                       | Page posts are automatically published when you update Page<br>info, reach milestones, receive reviews and more. | Edit   |
|      |                    | Crossposti   | ng            |          | Post in Multiple Language          | s Ability to write posts in multiple languages is turned on                                                      | Edit   |
|      | A F                | page Supp    | ort Inbox     |          | Translate Automatically            | Your posts may show translations automatically for people who                                                    | Edit   |
|      | 0 1                | Ni-Fi Netwo  | ork           |          |                                    | read other languages                                                                                             |        |

### **Be Open: Invite Some Friends**