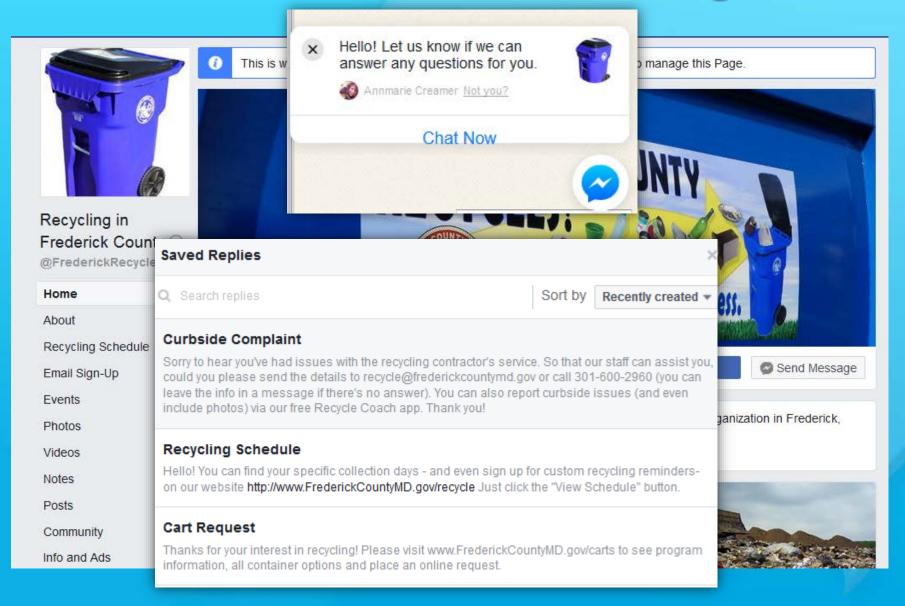

### 4. Be Open

| Page |                    | Inbox        | Notifications | Insights | Publishing Tools                   | Promotions 1 Settings                                                                                            | Help 🔻 |
|------|--------------------|--------------|---------------|----------|------------------------------------|------------------------------------------------------------------------------------------------------------------|--------|
|      | ¢ (                | General      |               |          | Page Visibility                    | Page published                                                                                                   | Edit   |
|      | , III N            | Vessaging    |               |          | Page Verification                  | Page is verified                                                                                                 | Edit   |
|      | ¢⊦E                | Edit Page    |               |          | Visitor Posts                      | Anyone can publish to the Page<br>Anyone can add photos and videos to the Page                                   | Edit   |
|      | j≡ F               | Post Attribu | ition         |          | Audience Optimization for<br>Posts | The ability to select News Feed targeting and restrict the audience for your posts is turned on                  | Edit   |
|      | Notifications      |              |               |          | Messages                           | People can contact my Page privately.                                                                            | Edit   |
|      | Messenger Platform |              |               |          | Tagging Ability                    | Other people can tag photos posted on my Page.                                                                   | Edit   |
|      | Videos             |              |               |          | Others Tagging this Page           | People and other Pages can tag my Page.                                                                          | Edit   |
|      | ± F                | Page Roles   | \$            |          | Page Location for Frames           | Other people can use your Page's location for photo and video frames.                                            | Edit   |
|      | <u>⊥</u> × F       | People and   | I Other Pages |          | Country Restrictions               | Page is visible to everyone.                                                                                     | Edit   |
|      | <u>i</u> * F       | Preferred P  | Page Audience |          | Age Restrictions                   | Page is shown to everyone.                                                                                       | ∠ Edit |
|      | ٩. /               | Authorizatio | ons           |          | Page Moderation                    | No words are being blocked from the Page.                                                                        | Edit   |
|      | 16° -              | Branded C    | ontent        |          | Profanity Filter                   | Set to strong                                                                                                    | Edit   |
|      | 0                  | nstagram     |               |          | Similar Page Suggestions           | Choose whether your Page is recommended to others                                                                | Edit   |
|      | * F                | -eatured     |               |          | Page Updates                       | Page posts are automatically published when you update Page<br>info, reach milestones, receive reviews and more. | Edit   |
|      |                    | Crossposti   | ng            |          | Post in Multiple Language          | s Ability to write posts in multiple languages is turned on                                                      | Edit   |
|      | A F                | page Supp    | ort Inbox     |          | Translate Automatically            | Your posts may show translations automatically for people who                                                    | Edit   |
|      | 0 1                | Ni-Fi Netwo  | ork           |          |                                    | read other languages                                                                                             |        |

### **Be Open: Invite Some Friends**

### **Be Available: Facebook Messenger**