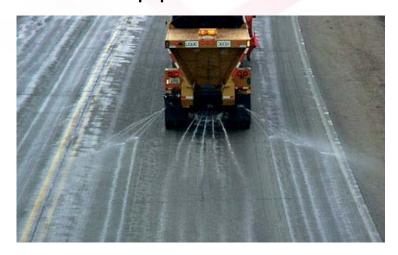

#### WINTER EVENTS

- Monitor Weather
- Participate in Statewide Calls
- Apply Salt Brine as Warranted
- Prepare District/Statewide Plans
- Act on Plans
- Monitor Weather and Pavement Temperatures/Conditions
- Adjust Plans Appropriately
- Clean-Up
- Re-Stock Material Supplies Salt, Brine, Plow Blades, etc.
- Inspect and Repair Equipment
- Make Roadway Repairs Potholes
- Repeat!