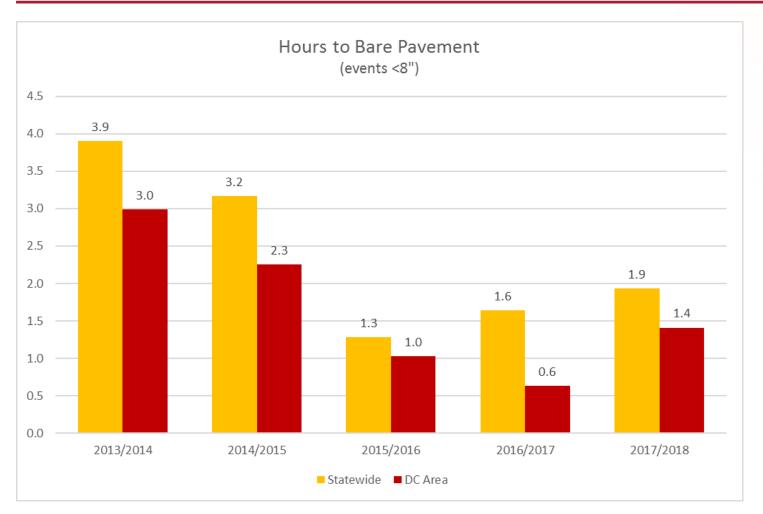

#### TOP ACCOMPLISHMENTS

- Reduced Salt Usage by 52% over the past 5 Winter Seasons
- Average 2.4 Hours to Bare Pavement the past 5 Winter Seasons

# BARE PAVEMENT