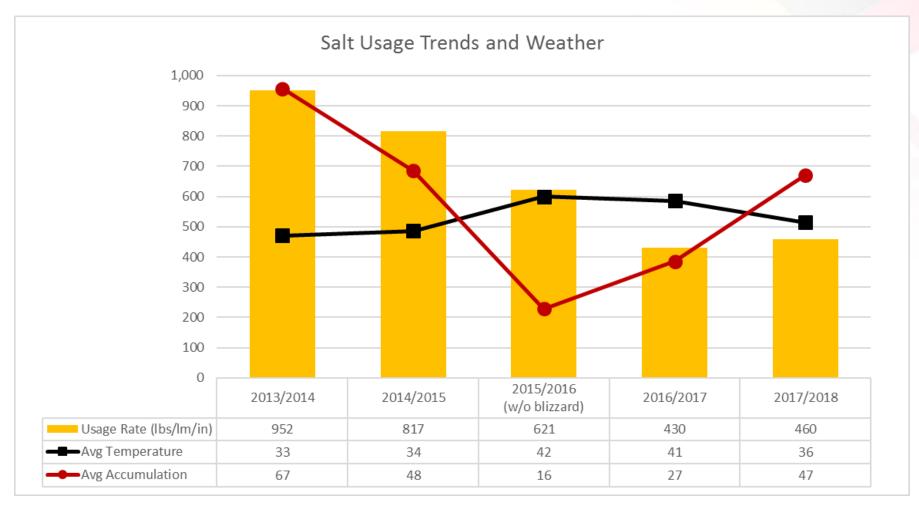

#### TOP ACCOMPLISHMENTS

- Reduced Salt Usage by 52% over the past 5 Winter Seasons
- Average 2.4 Hours to Bare Pavement the past 5 Winter Seasons

## SALT USAGE TRENDS/WEATHER