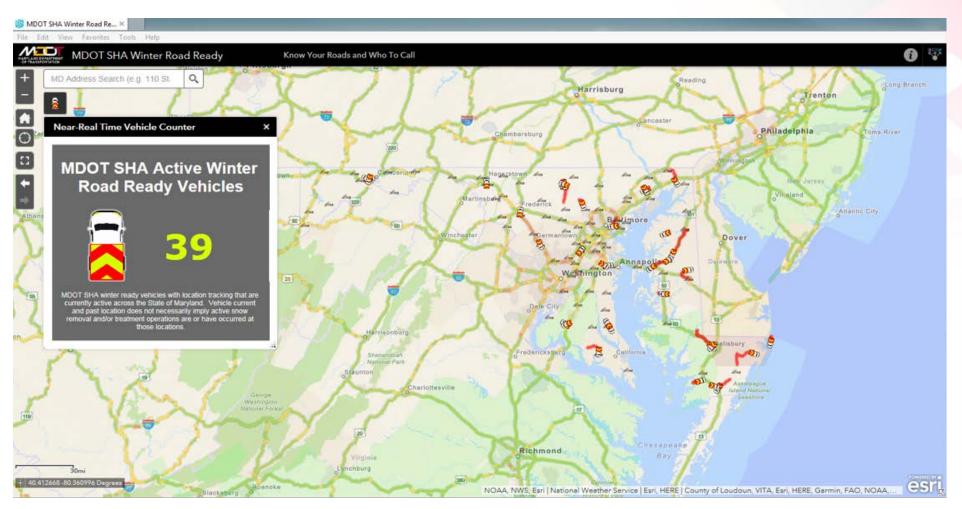

lt Structures
- Re-Stock Salt Supply
- Clean, Inspect, and Repair All Equipment
- Clean Brine Makers and Saddle Tanks
- Assess and Repair/Replace Brine Tanks and Components
- Assess and Repair/Replace Brine Makers
- Perform Route Inspections and Make Roadway Repairs

#### TOP ACCOMPLISHMENTS

- Reduced Salt Usage by 52% over the past 5 Winter Seasons
- Average 2.4 Hours to Bare Pavement the past 5 Winter Seasons

## SALT USAGE TRENDS/WEATHER



# BARE PAVEMENT



#### SOMEWHAT NEW THIS WINTER

- New Plow Blades
- Loader Scales
- Additional Contract Anti-Icing Equipment
- Expanded Direct Liquid Application Routes
- Additional Brine Making and Storage Capacity

### BRINE OPERATION

New Brine Maker



Brine Tanks



Brine Application



## **NEW THIS WINTER**



# WINTER ROAD READY - PUBLIC



# WINTER ROAD READY - PUBLIC



## WINTER ROAD READY - INTERNAL