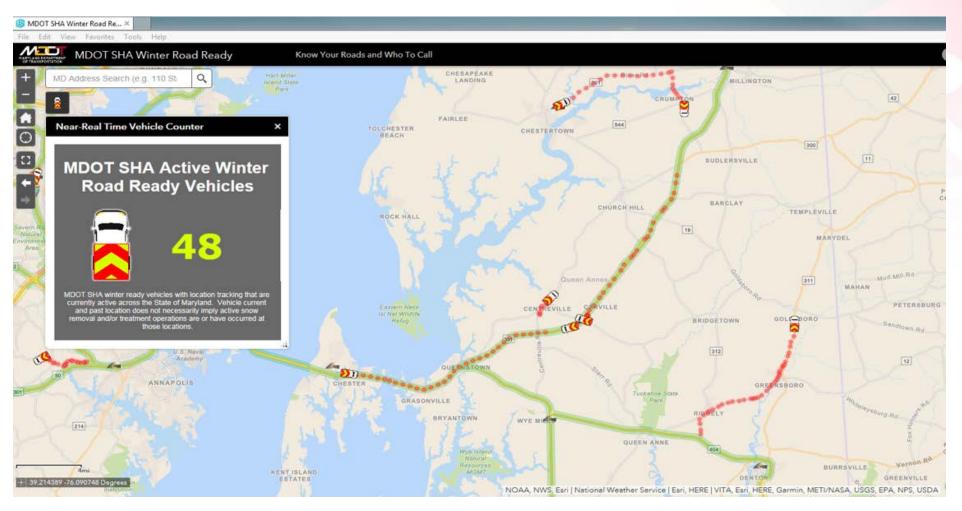

pply
- Clean, Inspect, and Repair All Equipment
- Clean Brine Makers and Saddle Tanks
- Assess and Repair/Replace Brine Tanks and Components
- Assess and Repair/Replace Brine Makers
- Perform Route Inspections and Make Roadway Repairs

#### TOP ACCOMPLISHMENTS

- Reduced Salt Usage by 52% over the past 5 Winter Seasons
- Average 2.4 Hours to Bare Pavement the past 5 Winter Seasons

## SALT USAGE TRENDS/WEATHER



# BARE PAVEMENT



#### SOMEWHAT NEW THIS WINTER

- New Plow Blades
- Loader Scales
- Additional Contract Anti-Icing Equipment
- Expanded Direct Liquid Application Routes
- Additional Brine Making and Storage Capacity

### BRINE OPERATION

New Brine Maker



Brine Tanks



Brine Application



## **NEW THIS WINTER**



# WINTER ROAD READY - PUBLIC



# WINTER ROAD READY - PUBLIC



## WINTER ROAD READY - INTERNAL