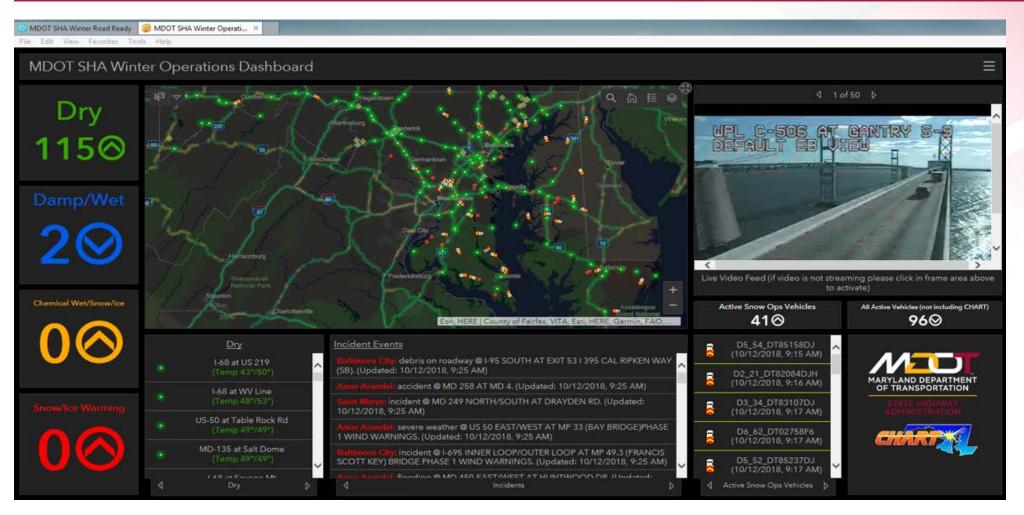

ll Equipment
- Clean Brine Makers and Saddle Tanks
- Assess and Repair/Replace Brine Tanks and Components
- Assess and Repair/Replace Brine Makers
- Perform Route Inspections and Make Roadway Repairs

#### TOP ACCOMPLISHMENTS

- Reduced Salt Usage by 52% over the past 5 Winter Seasons
- Average 2.4 Hours to Bare Pavement the past 5 Winter Seasons

## SALT USAGE TRENDS/WEATHER



# BARE PAVEMENT



#### SOMEWHAT NEW THIS WINTER

- New Plow Blades
- Loader Scales
- Additional Contract Anti-Icing Equipment
- Expanded Direct Liquid Application Routes
- Additional Brine Making and Storage Capacity

### BRINE OPERATION

New Brine Maker



Brine Tanks



Brine Application



## **NEW THIS WINTER**



# WINTER ROAD READY - PUBLIC



# WINTER ROAD READY - PUBLIC



## WINTER ROAD READY - INTERNAL