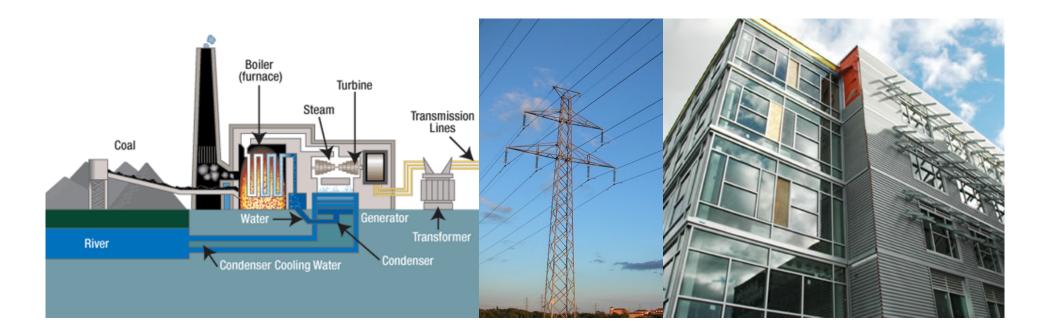

## Site vs. Source Energy

- Only 33% of fuel's embodied energy is converted to electricity
- 67% is lost to generation and transmission