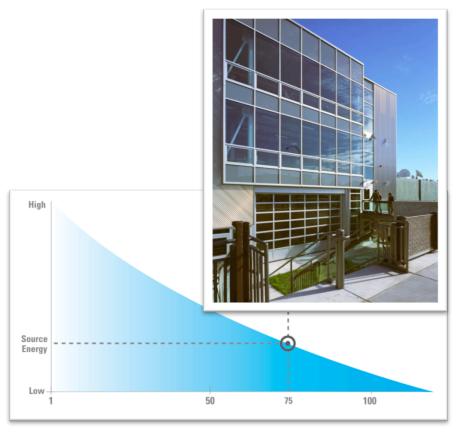

## Why Building EUI?

EPA Energy Performance Scale: 75 or EUI 86.0 kBtu/sf/yr

## **ENERGY STAR Scale**

- 1 100 score for energy use intensity (EUI)
- Measured in kBtu/sf/year
- Regionalized by zip code; normalized weather/ climate
- Targets/benchmarks derived from actual building energy performance – CBECS
- Scale based on source energy
- Determines percent better than average building: energy & carbon