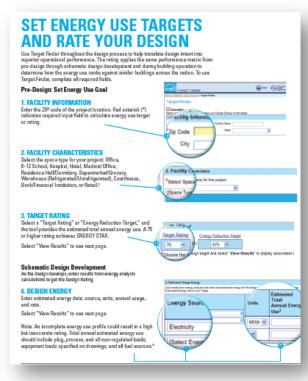

## Target Finder Input Screen

| TARG                                                                                                               | ET FINDER                              |                                        | (                    |                             | ASKED<br>QUESTIONS   |      |
|--------------------------------------------------------------------------------------------------------------------|----------------------------------------|----------------------------------------|----------------------|-----------------------------|----------------------|------|
| turn to ENERGY S                                                                                                   | TAR Web site > Target I                | Finder                                 |                      |                             |                      |      |
| arget Find                                                                                                         | ler                                    |                                        |                      |                             |                      |      |
|                                                                                                                    |                                        |                                        |                      |                             |                      |      |
| REQUIRED<br>elect a target rati                                                                                    | ng and/or compare you                  | ur Design Energ                        | gy to the target.    |                             |                      |      |
| 1. Facility Inform                                                                                                 | nation                                 |                                        |                      |                             |                      |      |
| *Zip 200<br>Code                                                                                                   | 05                                     | Facility<br>Name                       | Capital Towers       |                             |                      |      |
| Address 100                                                                                                        | 0 K Street                             | City                                   | Washington           | State [                     | District of Columbia |      |
| [Space Types]                                                                                                      | vpe(s) for this project.               |                                        |                      |                             |                      |      |
|                                                                                                                    |                                        | g *Workers o                           | on *Number of        | *Office Air-                | De<br>*Office Heate  | lete |
| [Space Types]                                                                                                      |                                        | y <sup>*</sup> Workers o<br>Main Shift | on *Number of<br>PCs | *Office Air-<br>Conditioned |                      |      |
| [Space Types] Office *Gross Floor                                                                                  | •<br>*Weekly operating                 |                                        |                      |                             |                      | ed   |
| [Space Types]<br>Office<br>*Gross Floor<br>Area<br>50000 Sq.<br>Ft.                                                | *Weekly operating hours                | Main Shift                             | PCs                  | Conditioned                 | *Office Heate        | ed   |
| [Space Types]<br>Office<br>*Gross Floor<br>Area<br>50000 Sq.                                                       | *Weekly operating hours                | Main Shift                             | PCs                  | Conditioned                 | *Office Heate        | ed   |
| [Space Types]<br>Office<br>*Gross Floor<br>Area<br>50000 Sq.<br>Ft.<br>3. The Target <sup>1</sup>                  | *Weekly operating hours                | Main Shift<br>300                      | PCs                  | Conditioned                 | *Office Heate        | ed   |
| [Space Types]<br>Office<br>*Gross Floor<br>Area<br>50000 Sq.<br>Ft.<br>3. The Target <sup>1</sup><br>Target Rating | *Weekly operating<br>hours<br>55 Hours | Main Shift<br>300                      | PCs                  | Conditioned                 | *Office Heate        | ed   |

## Target Finder Results Screen

#### Results

The design **must** achieve a rating of 75 or higher to be eligible for "Designed to Earn the ENERGY STAR".

View Statement of Energy Design Intent

NOTE: Assumptions are 74% Electricity - Grid Purchase and 26% Natural Gas. The Target & Median Building energy use for this facility are calculated based on the typical fuel mix in the zip code specified.

**Results for Estimated Energy Use** 

| Energy                                        | Design | Target     | Median Building |
|-----------------------------------------------|--------|------------|-----------------|
| Energy Performance Rating (1-100)             | N/A    | 85         | 50              |
| Energy Reduction (%)                          | N/A    | 38         | 0               |
| Source Energy Use Intensity (kBtu/Sq. Ft./yr) | N/A    | 183        | 294             |
| Site Energy Use Intensity (kBtu/Sq. Ft./yr)   | N/A    | 67         | 108             |
| Total Annual Source Energy (kBtu)             | N/A    | 9,171,621  | 14,709,499      |
| Total Annual Site Energy (kBtu)               | N/A    | 3,353,858  | 5,378,937       |
| Total Annual Energy Cost (\$)                 | N/A    | \$ 111,188 | \$ 178,324      |
| Pollution Emissions                           |        |            |                 |
| CO2-eq Emissions (metric tons/year)           | N/A    | 397        | 636             |
| CO2-eq Emissions Reduction (%)                | N/A    | 38%        | 0%              |