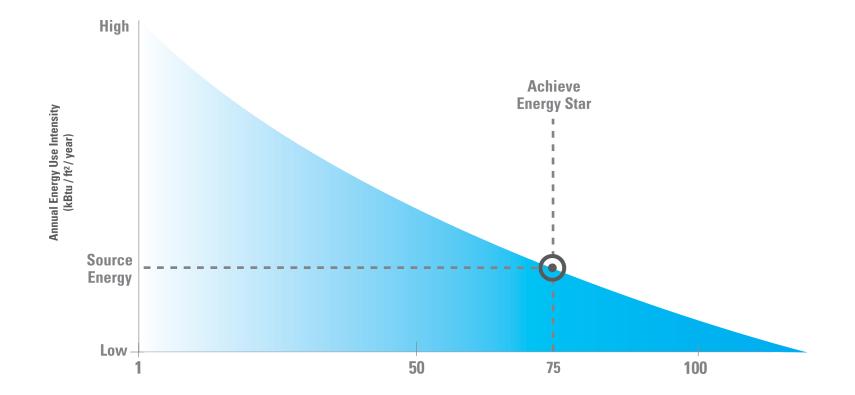

## **ENERGY STAR Scale**

- 1 100 score for energy use intensity (EUI)
- Measured in kBtu/sf/year
- Regionalized by zip code; normalized weather/ climate
- Targets/benchmarks derived from actual building energy performance – CBECS
- Scale based on source energy
- Determines percent better than average building: energy & carbon

## Why Building EUI?

EPA Energy Performance Scale: 75 or EUI 86.0 kBtu/sf/yr