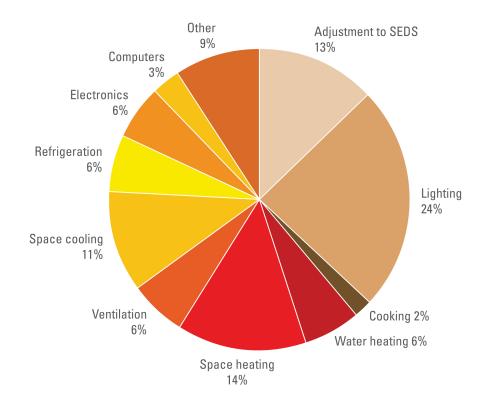

ensity (kBtu/Sq. Ft./yr)   | N/A    | 67         | 108             |
| Total Annual Source Energy (kBtu)             | N/A    | 9,171,621  | 14,709,499      |
| Total Annual Site Energy (kBtu)               | N/A    | 3,353,858  | 5,378,937       |
| Total Annual Energy Cost (\$)                 | N/A    | \$ 111,188 | \$ 178,324      |
| Pollution Emissions                           |        |            |                 |
| CO2-eq Emissions (metric tons/year)           | N/A    | 397        | 636             |
| CO2-eq Emissions Reduction (%)                | N/A    | 38%        | 0%              |

#### **Design Target**



## **Evaluate Design Strategies**

- Energy modeling, BIM & energy analysis software
- Codes & Performance
- Compare design alternatives
- Check design energy use







Modeling a design to an energy code-compliant baseline does not:

- Provide explicit targets
  - Btu/sf/yr for superior performance
  - Percent better than average energy use
- Accurately predict performance
  - if use prescriptive approach
  - with Appendix G base building varies by designer
- Consider system and design interactions
- Facilitate measuring energy and providing feedback



## **Estimated Design Energy**



| Energy Source               | Units  | Estimated<br>Total<br>Annual Energy<br>Use <sup>2</sup> | Energy Rate (\$/Unit) |
|-----------------------------|--------|---------------------------------------------------------|-----------------------|
| Electricity - Grid Purchase | kBtu - | 2000000                                                 | \$ /kBtu              |