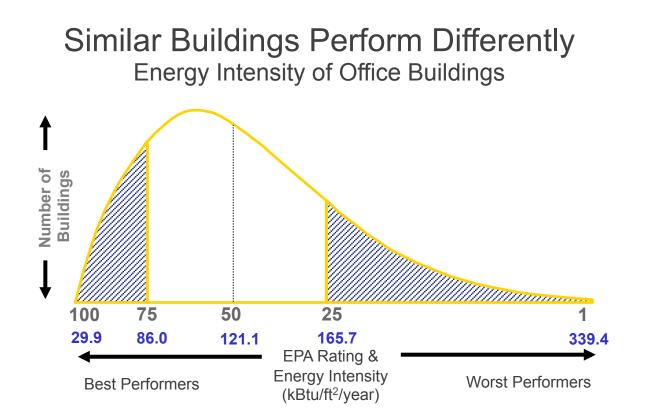

## **ENERGY STAR Scale**

- 1 100 score for energy use intensity (EUI)
- Measured in kBtu/sf/year
- Regionalized by zip code; normalized weather/ climate
- Targets/benchmarks derived from actual building energy performance – CBECS
- Scale based on source energy
- Determines percent better than average building: energy & carbon

#### The Score Does...

- ✓ Evaluate actual billed & estimated design energy use
- ✓ Normalize for operational characteristics (e.g., size, number of employees, computers, climate)
- Express the performance of a building/design compared to its peers, as described by a nationally representative survey