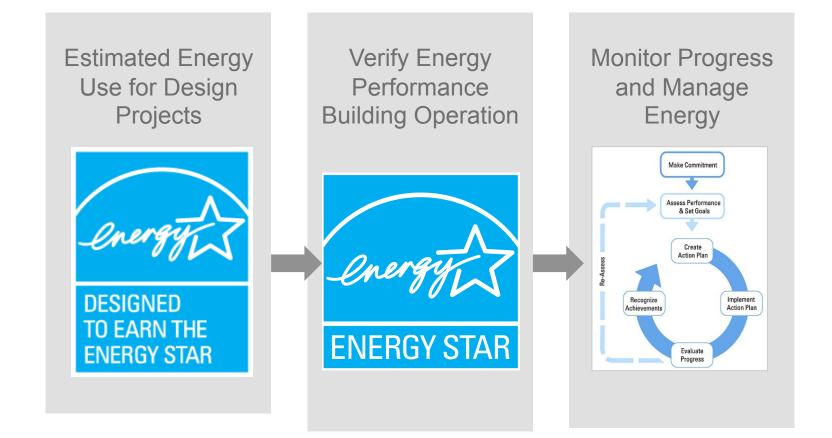

## Target Finder & Portfolio Manager

- Target Finder for design projects
  - Energy use target
  - Design score
- Benchmark–based performance targets
- Portfolio Manager for existing buildings
  - Track monthly energy use
  - Benchmark energy performance

## Know Where You Are Going

- Calculate whole-building energy use
   Regulated and non-regulated loads
  - Integrated systems design

ENERGY STA

- Evaluate energy—early and throughout the design
- Determine if energy design intent was achieved in the operating building – Portfolio Manager