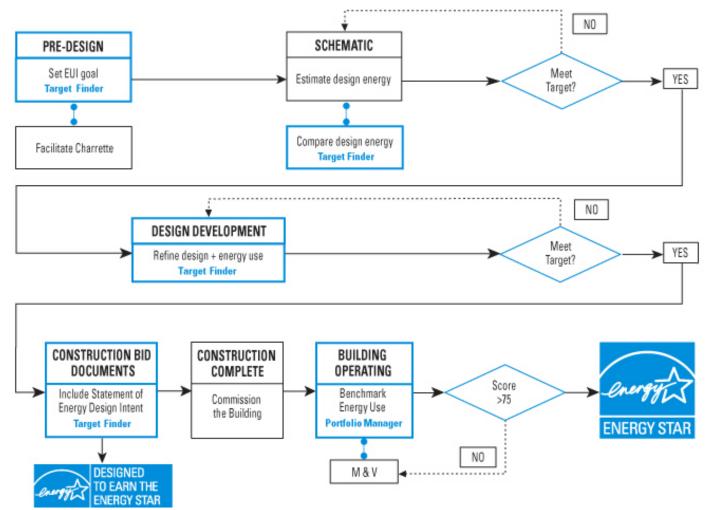

## Know Where You Are Going

- Calculate whole-building energy use
   Regulated and non-regulated loads
  - Integrated systems design

ENERGY STA

- Evaluate energy—early and throughout the design
- Determine if energy design intent was achieved in the operating building – Portfolio Manager

## Designed to Earn ENERGY STAR