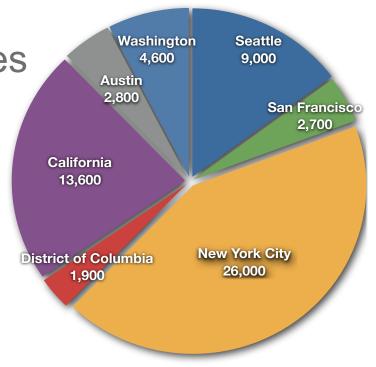

## **Benchmarking and Disclosure**

- Policies in Seven U.S. Jurisdictions
  - > 60,000 buildings ~ 4 billion ft<sup>2</sup>
  - Policies begin in 2011 & 2012
- Interest from Cities and States
  - Driven by existing buildings
  - Market transparency
  - Policy makers want data