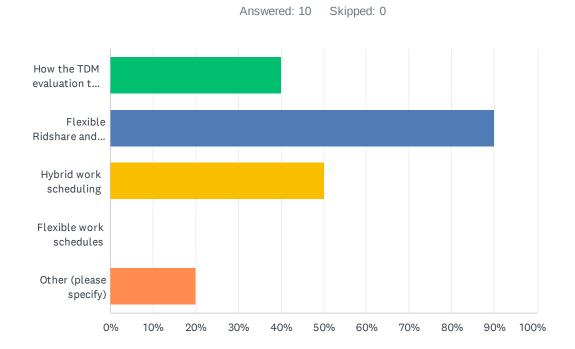

## Q1 What topics that involve TDM are you interested in having a session or sessions on? (Choose two topics)

| ANSWER CHOICES                                                              | RESPONSES |   |
|-----------------------------------------------------------------------------|-----------|---|
| How the TDM evaluation ties all the parts together for Commuter Connections | 40.00%    | 4 |
| Flexible Ridshare and Vanpool                                               | 90.00%    | 9 |
| Hybrid work scheduling                                                      | 50.00%    | 5 |
| Flexible work schedules                                                     | 0.00%     | 0 |
| Other (please specify)                                                      | 20.00%    | 2 |
| Total Respondents: 10                                                       |           |   |