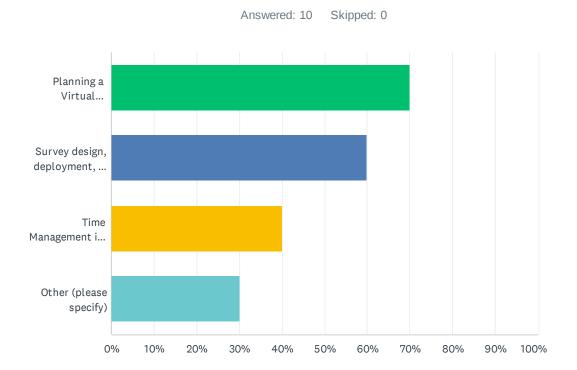

## Q2 What sales training topics would interest you? (Choose two topics)

| ANSWER CHOICES                                                             | RESPONSES |   |
|----------------------------------------------------------------------------|-----------|---|
| Planning a Virtual Employer Event - Effective Marketing Messages & Tactics | 70.00%    | 7 |
| Survey design, deployment, and analysis                                    | 60.00%    | 6 |
| Time Management in the New Workforce                                       | 40.00%    | 4 |
| Other (please specify)                                                     | 30.00%    | 3 |
| Total Respondents: 10                                                      |           |   |