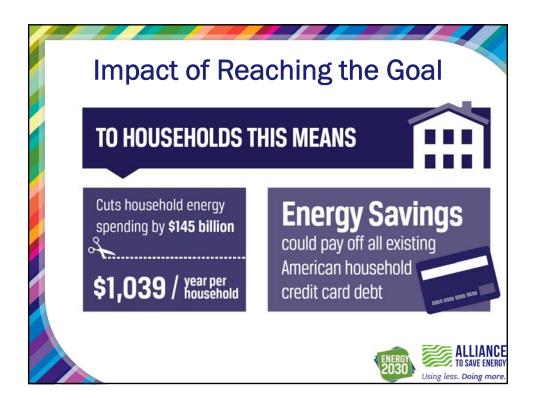

--------------------------------------------------------|-----------------------------------------|--|
| California – Los Angeles, January 15<br>San Francisco, November | Nevada – Las Vegas, February 19         |  |
| Colorado – Denver                                               | North Carolina (Atlanta, Georgia), June |  |
| Illinois – Chicago                                              | Pennsylvania – Pittsburgh, summer 2014  |  |
| Kentucky – Lexington, October                                   | Tennessee – Nashville                   |  |
| Michigan – Ann Arbor, March 31                                  | Texas – Dallas/Fort Worth, September    |  |
| New York – New York City, September                             | Virginia/DC - ???                       |  |