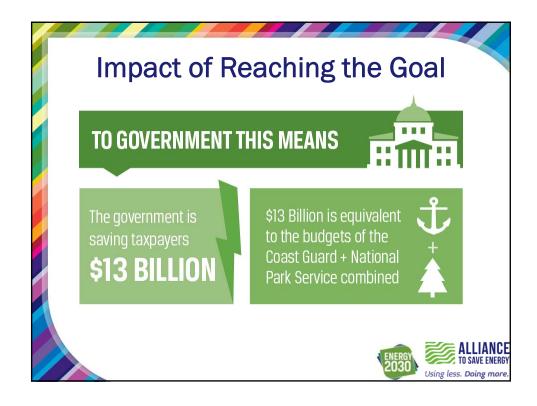

----------------------------------------------------------|-----------------------------------------|--|
| California – Los Angeles, January 15<br>San Francisco, November | Nevada – Las Vegas, February 19         |  |
| Colorado – Denver                                               | North Carolina (Atlanta, Georgia), June |  |
| Illinois – Chicago                                              | Pennsylvania – Pittsburgh, summer 2014  |  |
| Kentucky – Lexington, October                                   | Tennessee – Nashville                   |  |
| Michigan – Ann Arbor, March 31                                  | Texas – Dallas/Fort Worth, September    |  |
| New York – New York City, September                             | Virginia/DC - ???                       |  |