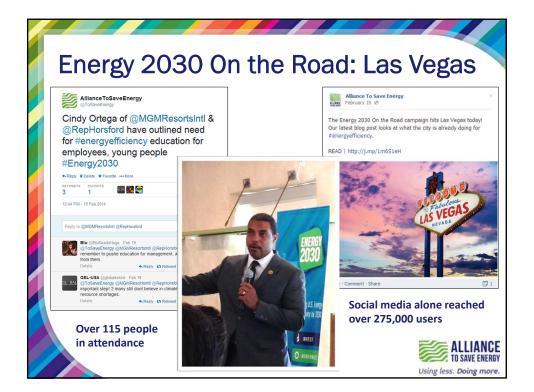

| Target States and Stops                                         |                                         |  |
|-----------------------------------------------------------------|-----------------------------------------|--|
| California – Los Angeles, January 15<br>San Francisco, November | Nevada – Las Vegas, February 19         |  |
| Colorado – Denver                                               | North Carolina (Atlanta, Georgia), June |  |
| Illinois – Chicago                                              | Pennsylvania – Pittsburgh, summer 2014  |  |
| Kentucky – Lexington, October                                   | Tennessee – Nashville                   |  |
| Michigan – Ann Arbor, March 31                                  | Texas – Dallas/Fort Worth, September    |  |
| New York – New York City, September                             | Virginia/DC - ???                       |  |