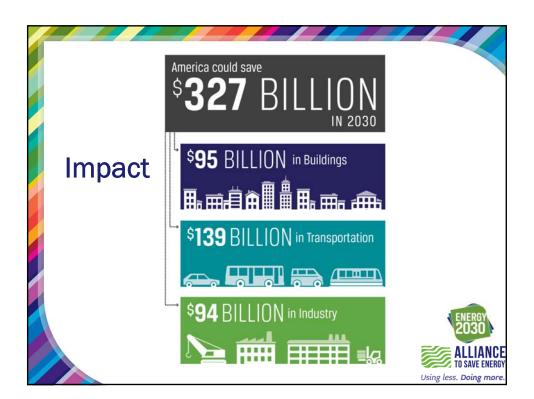

------------------------------------------------------------|-----------------------------------------|--|
| California – Los Angeles, January 15<br>San Francisco, November | Nevada – Las Vegas, February 19         |  |
| Colorado – Denver                                               | North Carolina (Atlanta, Georgia), June |  |
| Illinois – Chicago                                              | Pennsylvania – Pittsburgh, summer 2014  |  |
| Kentucky – Lexington, October                                   | Tennessee – Nashville                   |  |
| Michigan – Ann Arbor, March 31                                  | Texas – Dallas/Fort Worth, September    |  |
| New York – New York City, September                             | Virginia/DC - ???                       |  |