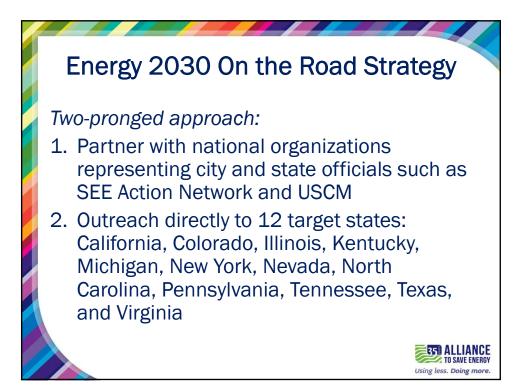

| Target States and Stops                                         |                                         |  |
|-----------------------------------------------------------------|-----------------------------------------|--|
| California – Los Angeles, January 15<br>San Francisco, November | Nevada – Las Vegas, February 19         |  |
| Colorado – Denver                                               | North Carolina (Atlanta, Georgia), June |  |
| Illinois – Chicago                                              | Pennsylvania – Pittsburgh, summer 2014  |  |
| Kentucky – Lexington, October                                   | Tennessee – Nashville                   |  |
| Michigan – Ann Arbor, March 31                                  | Texas – Dallas/Fort Worth, September    |  |
| New York – New York City, September                             | Virginia/DC - ???                       |  |