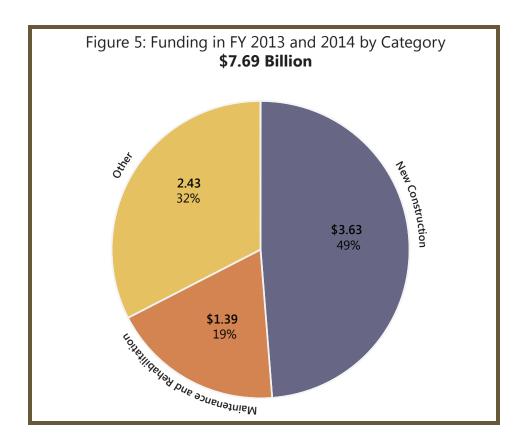

The projects in the TIP can also be classified as "New Construction", "Maintenance and Rehabilitation", and a miscellaneous "Other" category. New Construction would be defined as constructing any portion of a road, interchange or transit infrastructure that didn't exist before. Maintenance and Rehabilitation refers to the upkeep and overhaul of any existing transportation infrastructure. The Other category catches everything else in the TIP: operating programs, employee training, bus purchases, landscaping, etc. Almost half of the funding in the first two years of the TIP (\$3.63 billion) is classified as New Construction. It bears repeating; \$2 billion of that is from the Silver Line alone. About \$1.4 billion is programmed for Maintenance and Rehabilitation