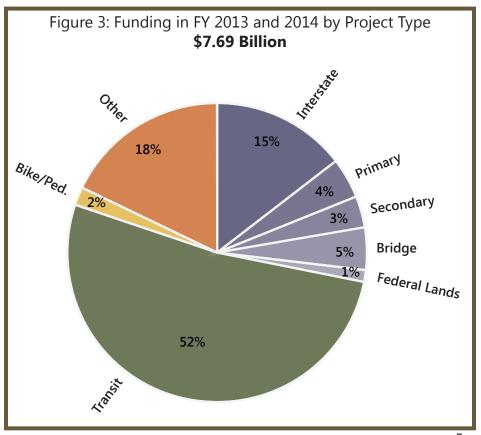

Figure 3 shows the first two years of the TIP broken down by project type. More than \$2 billion is programmed in these first two years for the region's Interstates, primary and secondary roads, and bridges. Just over \$4 billion is programmed in fiscal years 2013 and 2014 for the region's transit system. Almost half of that amount is programmed on one project alone: the Dulles Corridor Metrorail Extension (or Silver Line). An additional \$1.37 billion is programmed in the first two years of the TIP for projects and programs that don't fit neatly into the road/transit dichotomy.

About \$150 million is shown in the first two years of the TIP for bicycle and pedestrian improvements. That figure, however, under-represents the amount that will be spent on these types of projects. Many projects in the road and transit categories include accommodations for bicyclists and pedestrians, but it is very difficult to break out the cost of those aspects of the project from the total project cost. The TIP document identifies 134 road and transit projects that include accommodations for bicyclists and/or pedestrians.