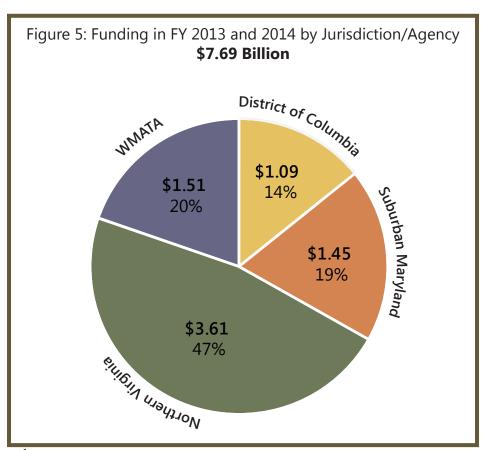

Breaking the TIP down by jurisdiction (and agency, regarding WMATA), the lion's share of the funding in the first two years is programmed in Northern Virginia - \$3.61 billion (Figure 5). Again, this is largely due to the presence of the Silver Line Metrorail project in the TIP. Suburban Maryland and WMATA have each programmed about \$1.5 billion and the District of Columbia has programmed just over \$1 billion.