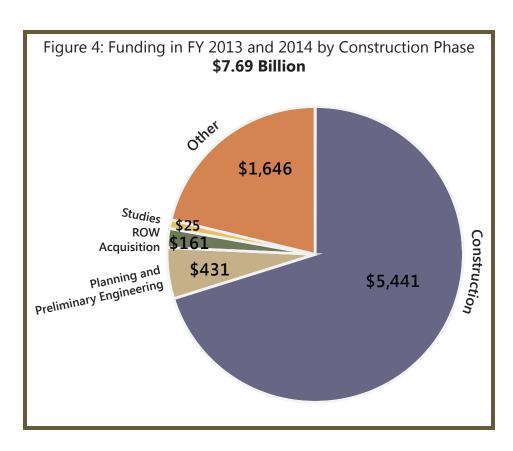

The majority of the funding in the first two years of the TIP - \$5.44 billion will go towards construction, as shown in Figure 4. About \$617 million will go to studies, planning, preliminary engineering and right-of-way acquisition. The \$1.65 billion shown in the "other" category covers everything else that doesn't fit within the typical construction timeline, such as training, purchasing vehicles, funding for operational programs, etc.