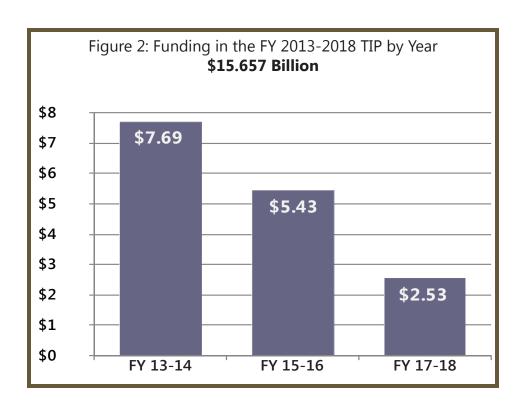

Fiscal years 2013 and 2014 show \$7.7 billion in programmed funds – almost 50% of the total amount programmed in the TIP (Figure 2). Because federal regulations require these funds to be committed and available, our analysis from here on out will focus primarily on these first two years of the TIP.