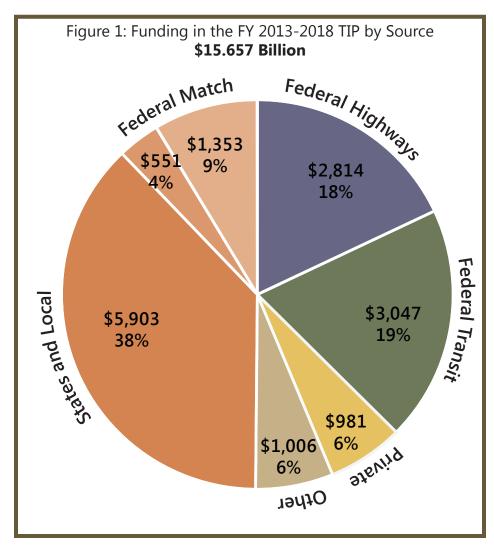

The full six-year TIP includes over \$15.6 billion in programmed funds (Figure 1). When looking at the sources of funding for that total, only \$5.8 billion or 37% comes from the U.S. Department of Transportation. More than 50% of the funding comes from state and local governments, with the balance coming from private and other federal sources (Departments of Homeland Security and Defense, the National Park Service, General Services Administration, etc.).