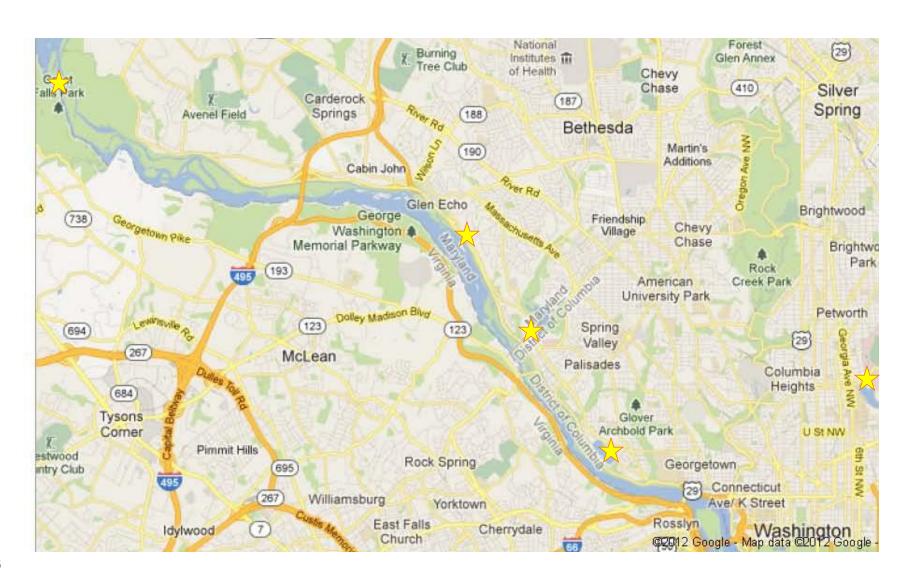

# Washington Aqueduct Service Area, Raw Water Supply & Major Facilities



# Washington Aqueduct Service Area, Raw Water Supply & Major Facilities



### **Great Falls Intake**



# **Little Falls Pumping Station**



#### Dalecarlia Reservoir

(pre-sedimentation)

In from Little Falls (pumped)

In from Great Falls (gravity)

Out to Dalecarlia Plant (~ 60%)

Out to McMillan Plant - (~ 40%)



### Dalecarlia Water Treatment Plant



Treats between 100-160 million gallons per day

## **Georgetown Sedimentation Basins**



#### McMillan Water Treatment Plant



reats between 60 - 120 Million gallons per day



Questions?