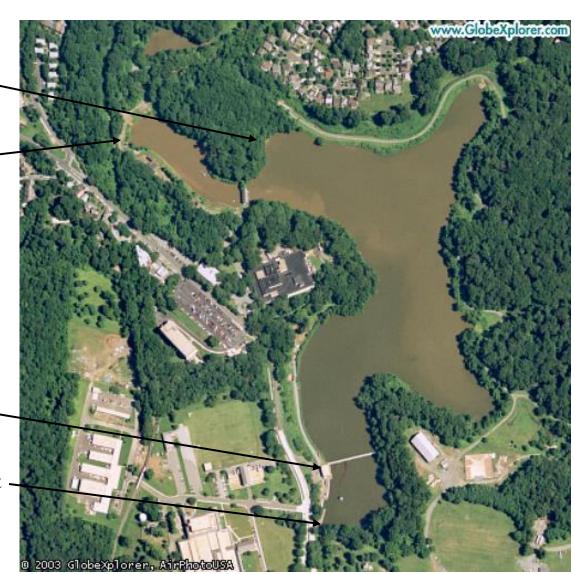

#### Dalecarlia Reservoir

(pre-sedimentation)

In from Little Falls (pumped)

In from Great Falls (gravity)

Out to Dalecarlia Plant (~ 60%)

Out to McMillan Plant - (~ 40%)