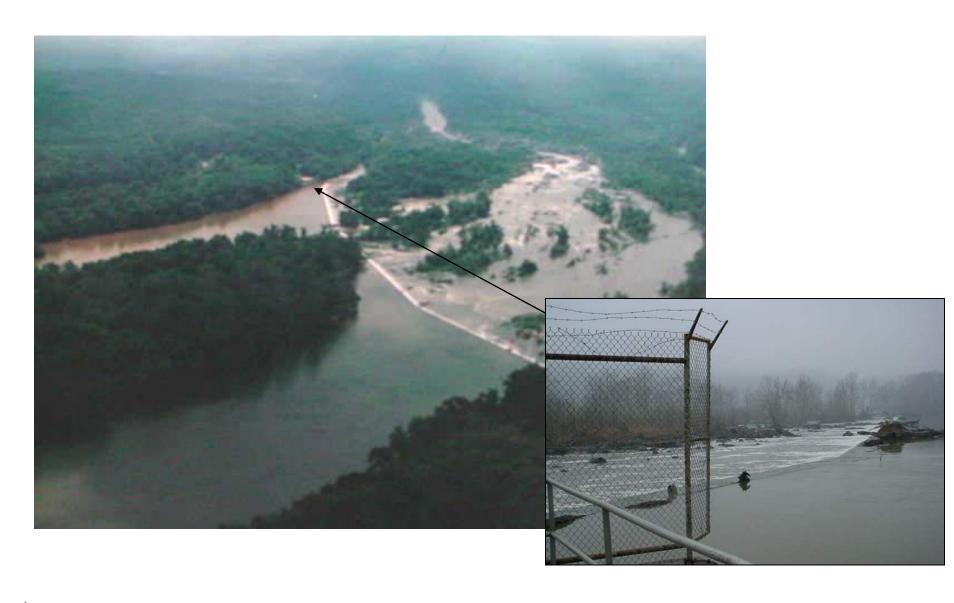

# Washington Aqueduct Service Area, Raw Water Supply & Major Facilities



# Washington Aqueduct Service Area, Raw Water Supply & Major Facilities



### **Great Falls Intake**



# **Little Falls Pumping Station**



#### Dalecarlia Reservoir

(pre-sedimentation)

In from Little Falls (pumped)

In from Great Falls (gravity)

Out to Dalecarlia Plant (~ 60%)

Out to McMillan Plant - (~ 40%)



### Dalecarlia Water Treatment Plant



Treats between 100-160 million gallons per day

## **Georgetown Sedimentation Basins**



#### McMillan Water Treatment Plant



reats between 60 - 120 Million gallons per day



Questions?