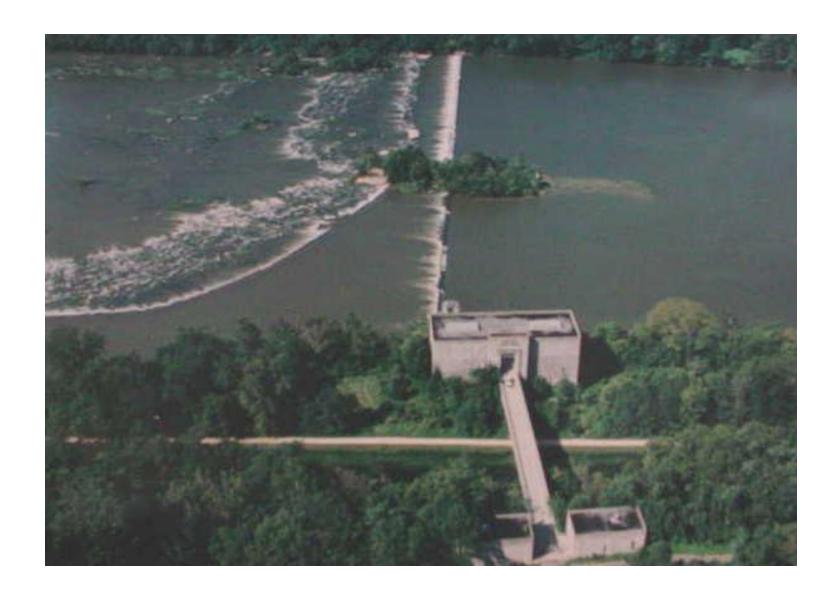

# Washington Aqueduct Service Area, Raw Water Supply & Major Facilities



# Washington Aqueduct Service Area, Raw Water Supply & Major Facilities



### **Great Falls Intake**



# **Little Falls Pumping Station**



#### Dalecarlia Reservoir

(pre-sedimentation)

In from Little Falls (pumped)

In from Great Falls (gravity)

Out to Dalecarlia Plant (~ 60%)

Out to McMillan Plant - (~ 40%)



### Dalecarlia Water Treatment Plant



Treats between 100-160 million gallons per day

## **Georgetown Sedimentation Basins**



#### McMillan Water Treatment Plant



reats between 60 - 120 Million gallons per day



Questions?