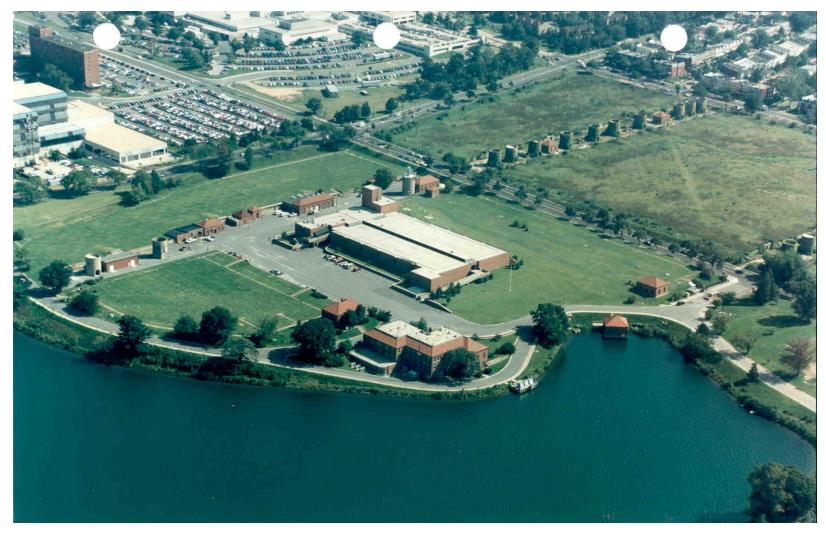

### Dalecarlia Water Treatment Plant

Treats between 100-160 million gallons per day