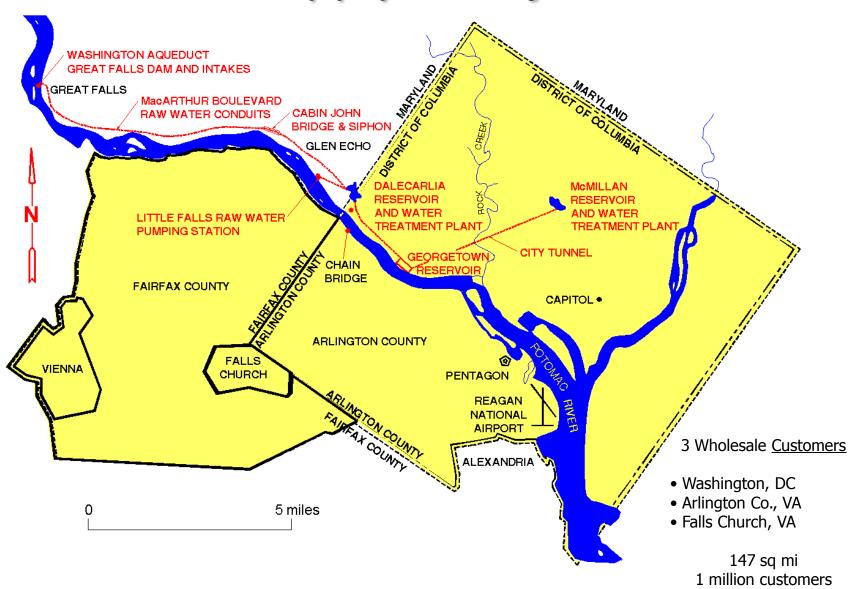

# Washington Aqueduct Service Area, Raw Water Supply & Major Facilities



# Washington Aqueduct Service Area, Raw Water Supply & Major Facilities



### **Great Falls Intake**



# **Little Falls Pumping Station**



#### Dalecarlia Reservoir

(pre-sedimentation)

In from Little Falls (pumped)

In from Great Falls (gravity)

Out to Dalecarlia Plant (~ 60%)

Out to McMillan Plant - (~ 40%)



### Dalecarlia Water Treatment Plant



Treats between 100-160 million gallons per day

## **Georgetown Sedimentation Basins**



#### McMillan Water Treatment Plant



reats between 60 - 120 Million gallons per day



Questions?