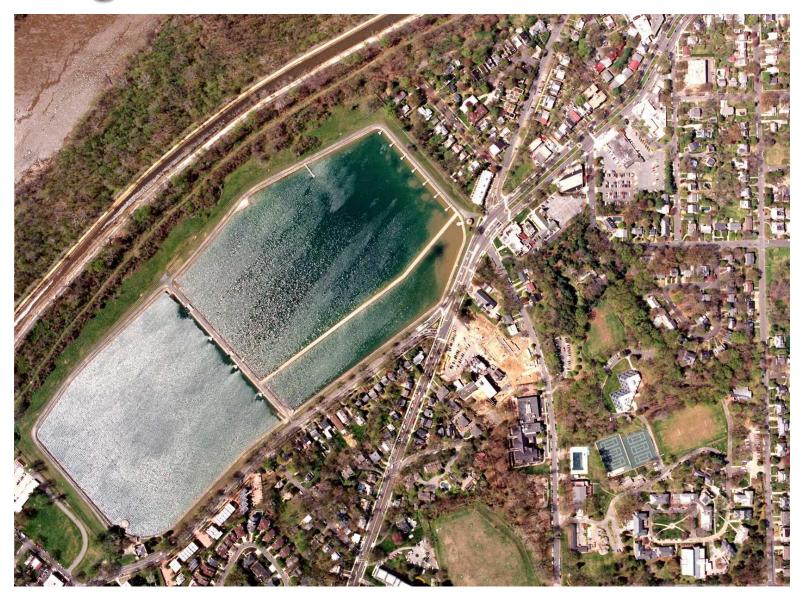

# Washington Aqueduct Service Area, Raw Water Supply & Major Facilities



# Washington Aqueduct Service Area, Raw Water Supply & Major Facilities



### **Great Falls Intake**



# **Little Falls Pumping Station**



#### Dalecarlia Reservoir

(pre-sedimentation)

In from Little Falls (pumped)

In from Great Falls (gravity)

Out to Dalecarlia Plant (~ 60%)

Out to McMillan Plant - (~ 40%)



### Dalecarlia Water Treatment Plant



Treats between 100-160 million gallons per day

## **Georgetown Sedimentation Basins**



#### McMillan Water Treatment Plant



reats between 60 - 120 Million gallons per day



Questions?