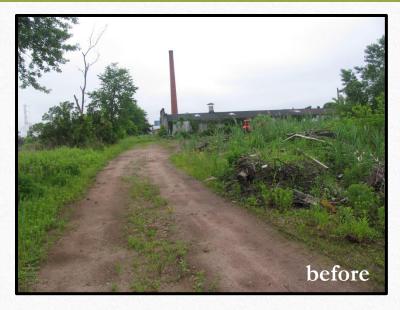

## NJIT Technical Assistance to Brownfield Communities (TAB)

TAB provides assistance\* throughout the *entire* brownfields redevelopment process.

Assistance is provided through...

- \* Resource Center
- Educational Forums
- ❖ One-on-one Technical Assistance