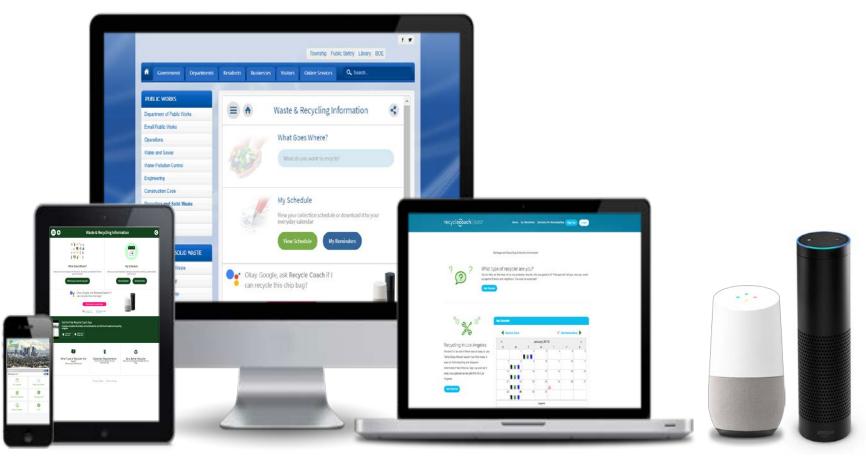

### **RECYCLE COACH**

The only recycling education solution powered by networks.

recycle**coach** 

### FOCUCE COACE IS AN ONLINE COMMUNICATION PLATFORM CEFECTIVICLY COMMUNICATE POSIDENTS ABOUT WASTE AND