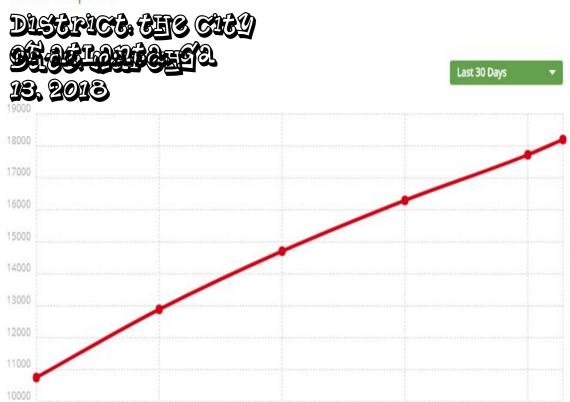

# PCCUCIC COACH PROVIDES YOU WITH CASY-to-USC INSIGHTAUL ANALUTICS.

#### **User Report**

| total uscrs          | 188.<br>202    |
|----------------------|----------------|
| recacts coyce morats | 40.30¢         |
| recycle coace nobile | 40.856         |
| recycle coace web    | 20,569         |
| - Boggerma byac      | <b>30.03</b> 4 |
| · Solid Wasts Pags   | 30,335         |
| rechers cover        | 18.450         |
| Facebook web app     | <b>15.460</b>  |
| Digital assistants   | <b>15.000</b>  |
| · Google hous        | 1.800          |
| · ale                | 1,200          |