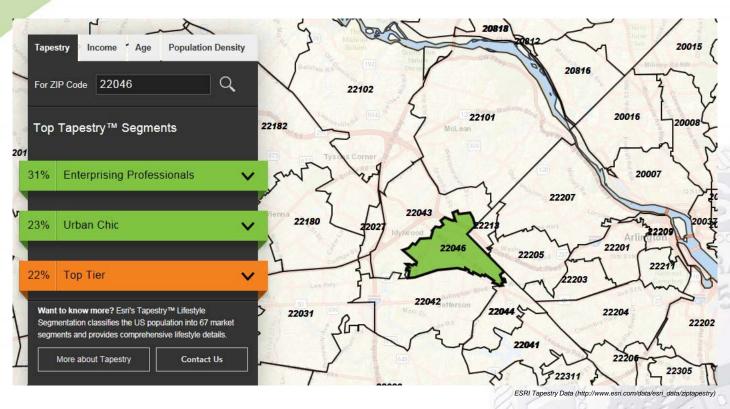

### **Background**

- Pop. 14,000
- High edu and income levels

- Urban chic
- Very high expectations