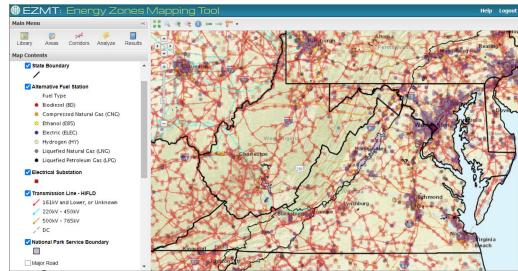

# Energy Zones Mapping Tool (EZMT)

For Mid-Atlantic Electrification Partnership—Argonne's EZMT tool will provide both a mapping resource, and a platform to share the results of this work:

- Display energy infrastructure, hourly traffic volumes, truck stop locations, and other layers.
- Develop metrics to evaluate charging locations
- Quantify feasibility of the locations

EZMT modeling results will also be used to analyze the buildout of DCFC infrastructure along alternative fuel corridors within the region.

Example EZMT map view of the project area, with alternative fuel stations, substations, transmission lines, and national parks. www. <u>https://ezmt.anl.gov/</u>