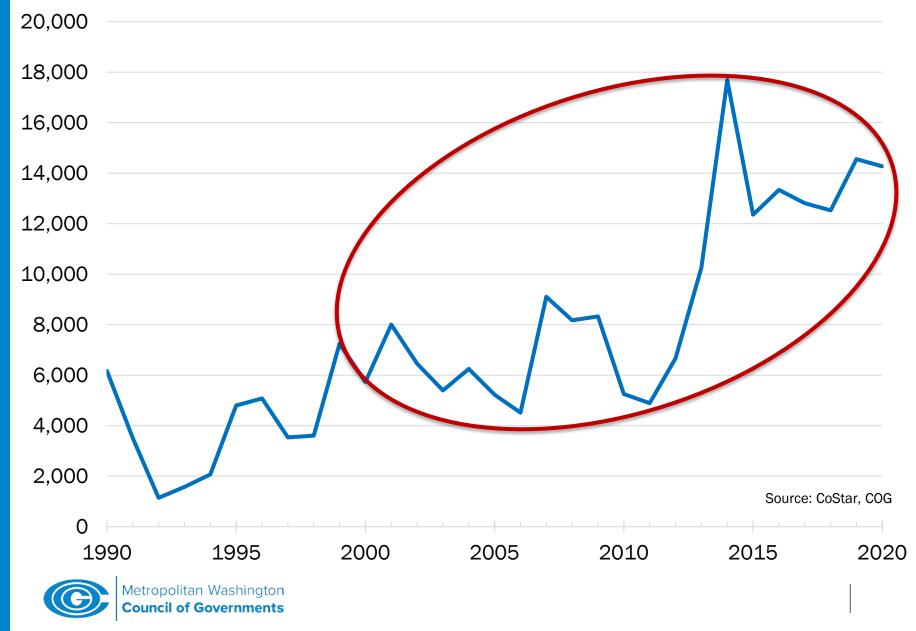

idized/rent restricted unit data is unreliable



## What is CoStar?

- DC-based firm providing inventory of commercial properties and available spaces
  - primarily marketed to real estate investors, developers, property managers and brokers
- Property data has over 180 attributes including...
  - Land use
  - Number of Units in Building
  - Year Built
  - Rents

- Longitude and latitude
- Vacant space
- Market class
- Square Feet of Units
- Database behind Apartments.com



## **Occupied Housing in Washington MSA by Tenure and Number of Units in Structure**



### Number of New Units of Multifamily Rental Housing 1990 - 2020



### Net Construction of Multifamily Rental Housing 2000 – 2020



**Council of Governments** 

### Number of New Units of Multifamily Rental Housing 1990 - 2020



### Net Construction of Multifamily Rental Housing 2000 – 2020



**Council of Governments** 

### Share of Multifamily Rental Units by Jurisdiction



Metropolitan Washington Council of Governments

### Number of New Units of Multifamily Rental Housing 1990 - 2020



## New Multifamily Rental Units by Jurisdictional Group



**Central Jurisdictions** District of Columbia Arlington County City of Alexandria

Inner Jurisdictions Fairfax County Montgomery County Prince George's County City of Falls Church City of Fairfax

Outer Jurisdictions Charles County Frederick County Loudoun County Prince William County City of Manassas City of Manassas Park



Metropolitan Washington Council of Governments



## New Multifamily Rental Units by Jurisdictional Group



# Largest Projects in 2020

| Pr