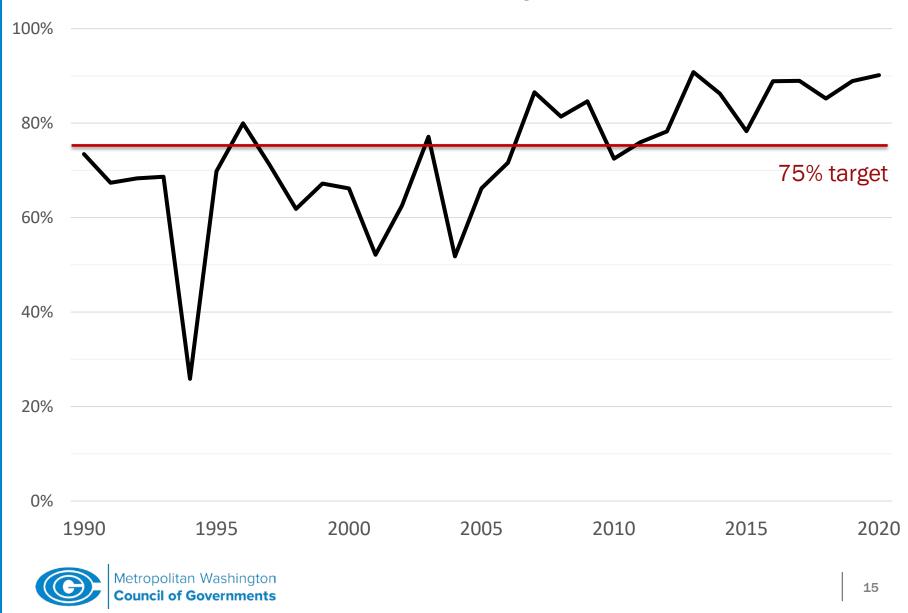

### Either Activity Center or HCT Station <sup>1</sup>/<sub>2</sub> Mile Walkshed Share of New Multifamily Rental Units

- In 2020, 90% of new multifamily rental units were within one of the region's 141 Activity Centers or within a halfmile walk of one of the 199 High-Capacity Transit Stations.
- The Southwest Waterfront Activity Center had a quarter of the region's new units in 2020
- This exceeds the target of 75% set by the COG Board last year.