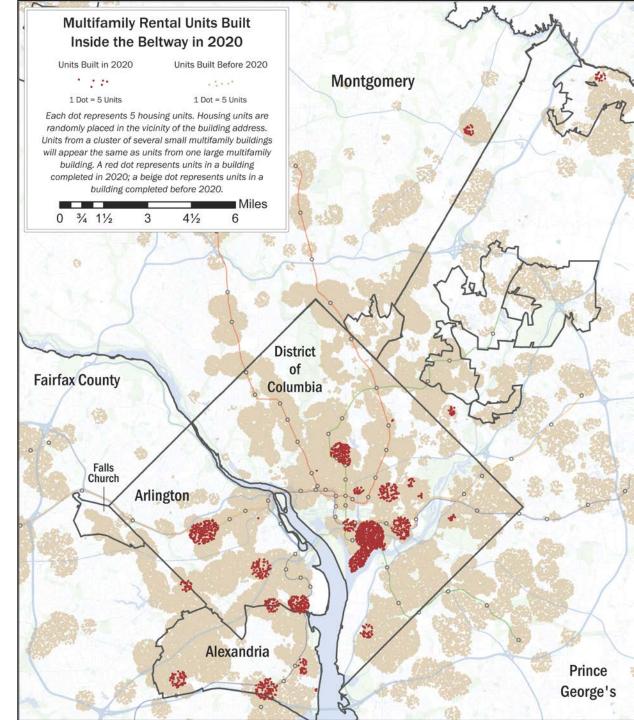

### Number of New Units of Multifamily Rental Housing by Unit 1990 – 2020

**Council of Governments** 

- Units completed in 2020 and shown in red
- Units built in earlier years are beige
- In 2020, new construction was primarily in the core and near Metrorail stations
- 72 percent of 2020 construction was built inside the Beltway

- Southwest Waterfront, Navy Yard, U Street and Virginia Square all had significant multifamily construction in 2020.
- While recent construction has concentrated around transit stations, historical patterns show dispersed apartment construction along major arterial roads.