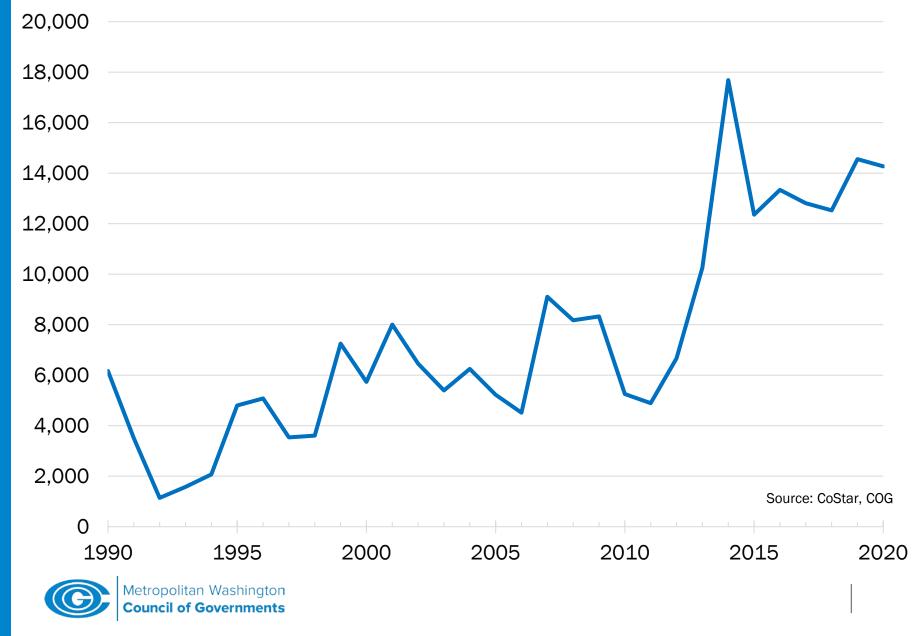

80 attributes including...
  - Land use
  - Number of Units in Building
  - Year Built
  - Rents

- Longitude and latitude
- Vacant space
- Market class
- Square Feet of Units
- Database behind Apartments.com



## **Occupied Housing in Washington MSA by Tenure and Number of Units in Structure**



### Number of New Units of Multifamily Rental Housing 1990 - 2020



### Net Construction of Multifamily Rental Housing 2000 – 2020



**Council of Governments** 

### Number of New Units of Multifamily Rental Housing 1990 - 2020



### Net Construction of Multifamily Rental Housing 2000 – 2020



**Council of Governments** 

### Share of Multifamily Rental Units by Jurisdiction



Metropolitan Washington Council of Governments

### Number of New Units of Multifamily Rental Housing 1990 - 2020



## New Multifamily Rental Units by Jurisdictional Group



**Central Jurisdictions** District of Columbia Arlington County City of Alexandria

Inner Jurisdictions Fairfax County Montgomery County Prince George's County City of Falls Church City of Fairfax

Outer Jurisdictions Charles County Frederick County Loudoun County Prince William County City of Manassas City of Manassas Park



Metropolitan Washington Council of Governments



## New Multifamily Rental Units by Jurisdictional Group



# Largest Projects in 2020

| Project Name                 | Street Address                     | Jurisdiction         | Buildings | Stories | Units | 1BR Effective Rent |
|------------------------------|------------------------------------|----------------------|-----------|---------|-------|-------