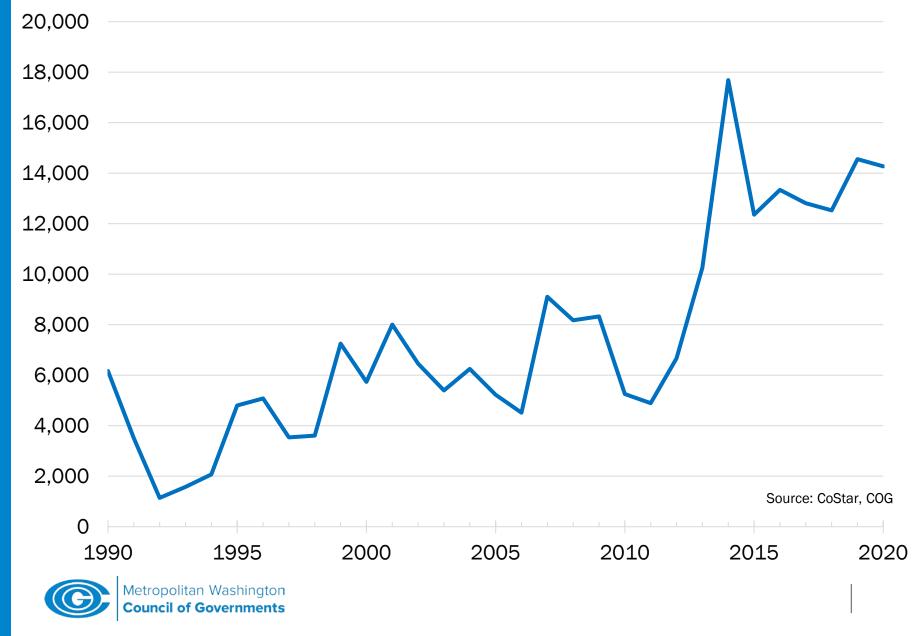

hington, DCDistrict of Columbia210820308 Baltusrol Dr, Germantown, MDMontgomery County116492470 Mandeville Ln, Alexandria, VACity of Alexandria112525750 N Glebe Rd, Arlington, VAArlington County4124912121 1st St SW, Washington, DCDistrict of Columbia194801900 Half St SW, Washington, DCDistrict of Columbia19453965 Florida Ave NW, Washington, DCDistrict of Columbia110434801-901 H St NE, Washington, DCDistrict of Columbia184201201 S Ross St, Arlington, VAArlington County36401 |

- The ten largest apartment projects represent 36% of the region's 14,269 new multifamily rental units built in 2020.
- Nine of the ten largest projects were in Central Jurisdictions.



### New Units of Multifamily Rental Housing by Building Style



### Number of New Units of Multifamily Rental Housing 1990 - 2020



### New Units of Multifamily Rental Housing by Building Style



### Number of New Units of Multifamily Rental Housing by Unit 1990 – 2020



**Council of Governments** 

- Units completed in 2020 and shown in red
- Units built in earlier years are beige
- In 2020, new construction was primarily in the core and near Metrorail stations
- 72 percent of 2020 construction was built inside the Beltway





- Southwest Waterfront, Navy Yard, U Street and Virginia Square all had significant multifamily construction in 2020.
- While recent construction has concentrated around transit stations, historical patterns show dispersed apartment construction along major arterial roads.





## Activity Center and HCT Station <sup>1</sup>/<sub>2</sub> Mile Walkshed Share of New Multifamily Rental Units