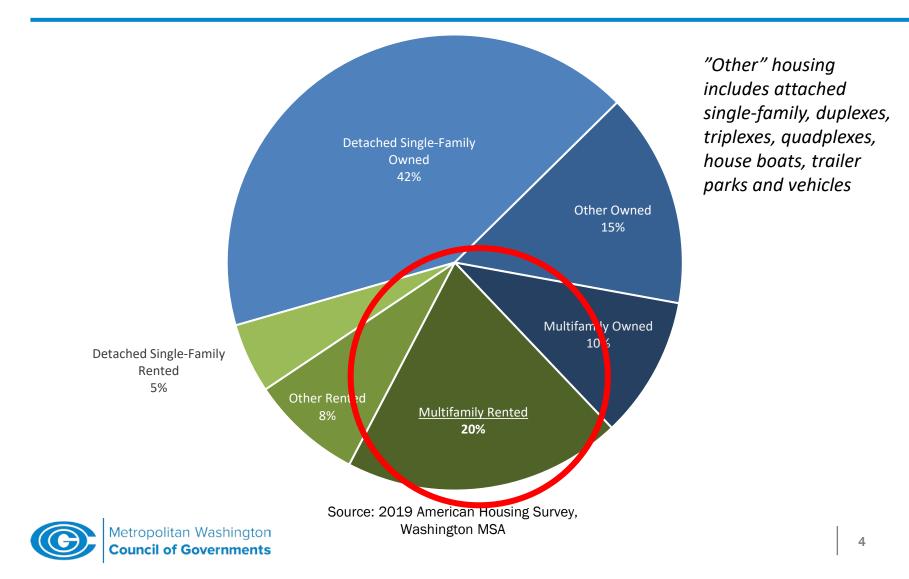

## **Occupied Housing in Washington MSA by Tenure and Number of Units in Structure**