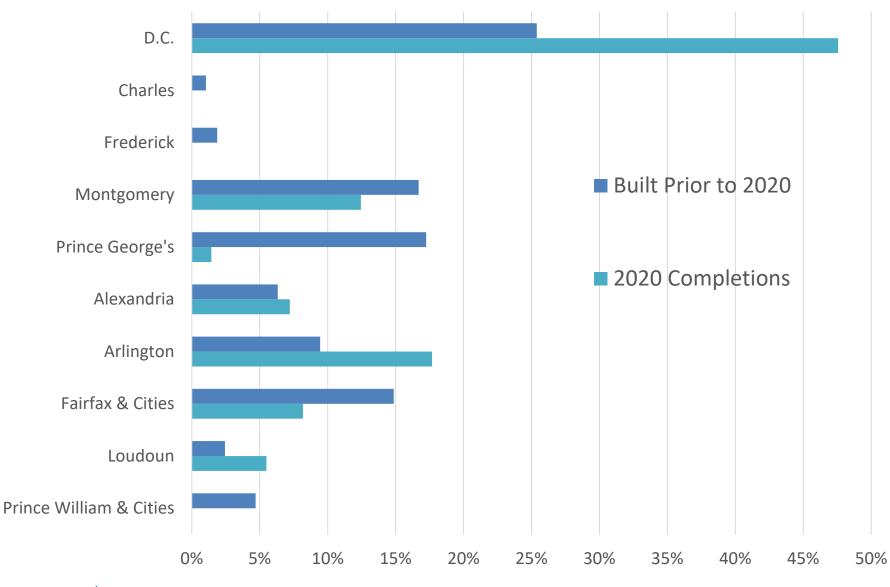

### Share of Multifamily Rental Units by Jurisdiction

Metropolitan Washington Council of Governments

- The ten largest apartment projects represent 36% of the region's 14,269 new multifamily rental units built in 2020.
- Nine of the ten largest projects were in Central Jurisdictions.