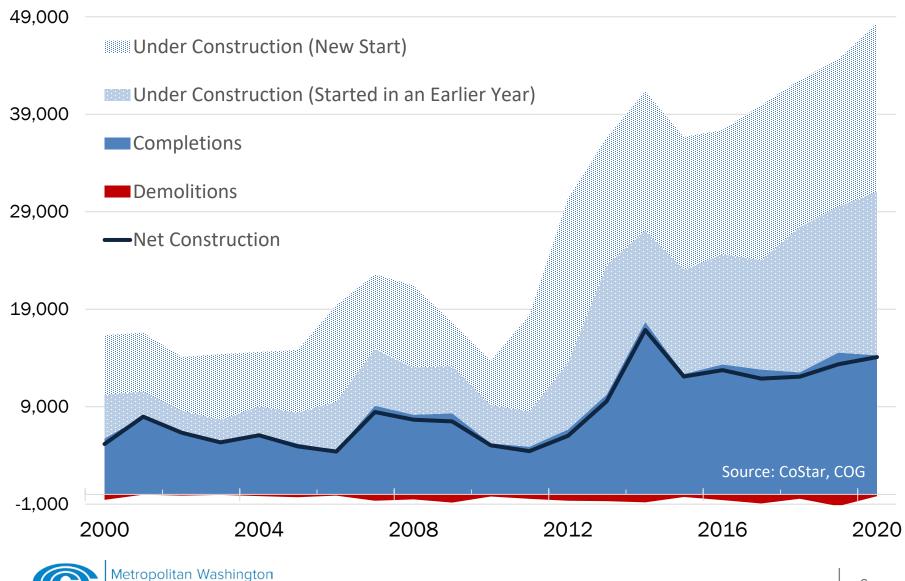

### Net Construction of Multifamily Rental Housing 2000 – 2020

**Council of Governments** 