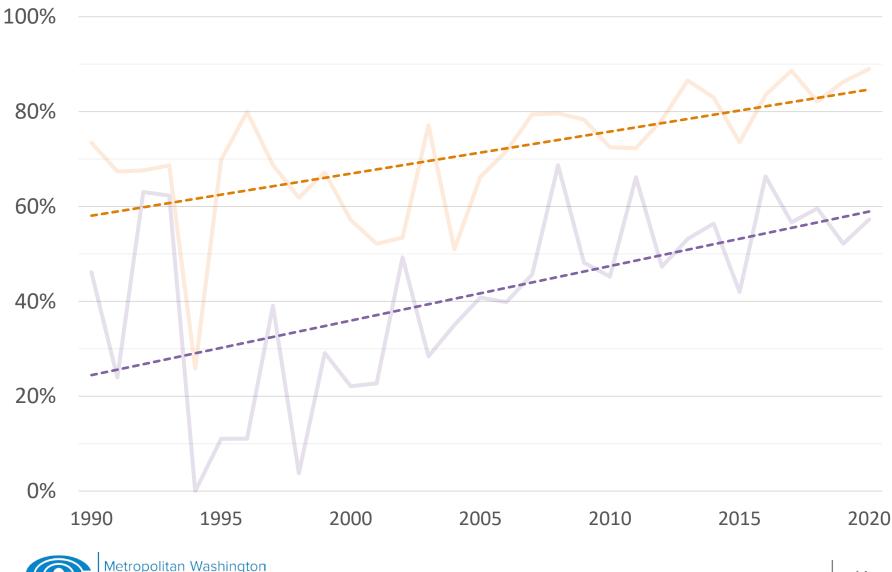

## Activity Center and HCT Station <sup>1</sup>/<sub>2</sub> Mile Walkshed Share of New Multifamily Rental Units

Metropolitan Washington Council of Governments

## Activity Center and HCT Station <sup>1</sup>/<sub>2</sub> Mile Walkshed Share of New Multifamily Rental Units

**Council of Governments** 

### Either Activity Center or HCT Station <sup>1</sup>/<sub>2</sub> Mile Walkshed Share of New Multifamily Rental Units

- In 2020, 90% of new multifamily rental units were within one of the region's 141 Activity Centers or within a halfmile walk of one of the 199 High-Capacity Transit Stations.
- The Southwest Waterfront Activity Center had a quarter of the region's new units in 2020
- This exceeds the target of 75% set by the COG Board last year.