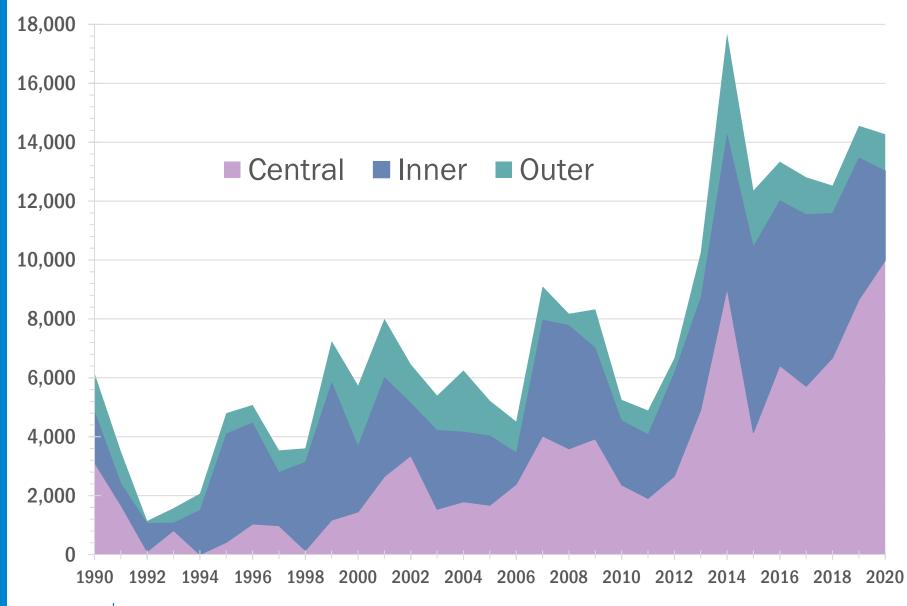

## New Multifamily Rental Units by Jurisdictional Group

**Central Jurisdictions** District of Columbia Arlington County City of Alexandria

Inner Jurisdictions Fairfax County Montgomery County Prince George's County City of Falls Church City of Fairfax

Outer Jurisdictions Charles County Frederick County Loudoun County Prince William County City of Manassas City of Manassas Park

Metropolitan Washington Council of Governments

## New Multifamily Rental Units by Jurisdictional Group