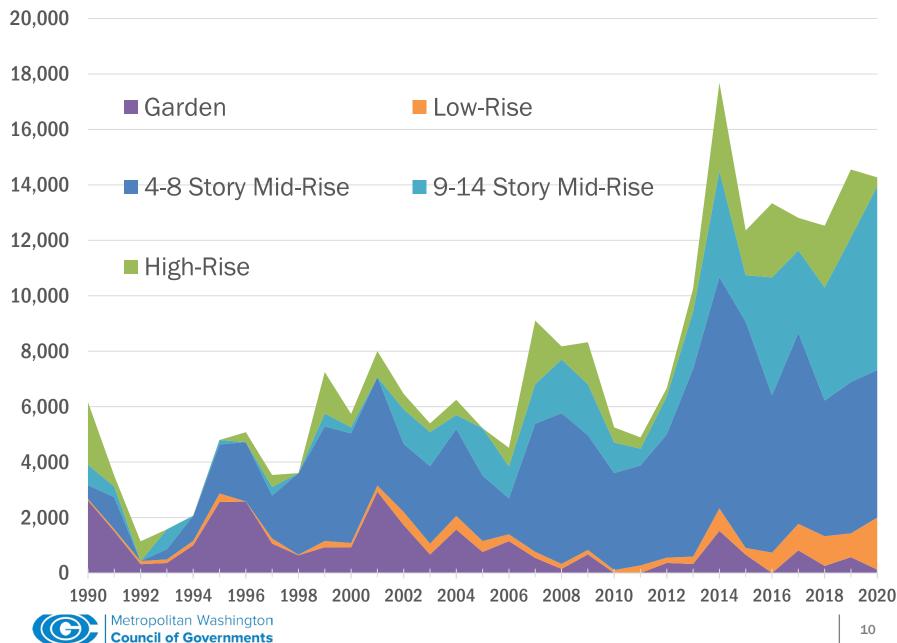

201 S Ross St, Arlington, VAArlington County36 | 949 First St SE, Washington, DCDistrict of Columbia210820308 Baltusrol Dr, Germantown, MDMontgomery County116492470 Mandeville Ln, Alexandria, VACity of Alexandria112525750 N Glebe Rd, Arlington, VAArlington County4124912121 1st St SW, Washington, DCDistrict of Columbia194801900 Half St SW, Washington, DCDistrict of Columbia19453965 Florida Ave NW, Washington, DCDistrict of Columbia110434801-901 H St NE, Washington, DCDistrict of Columbia184201201 S Ross St, Arlington, VAArlington County36401 |

- The ten largest apartment projects represent 36% of the region's 14,269 new multifamily rental units built in 2020.
- Nine of the ten largest projects were in Central Jurisdictions.



### New Units of Multifamily Rental Housing by Building Style



### Number of New Units of Multifamily Rental Housing 1990 - 2020



### New Units of Multifamily Rental Housing by Building Style



### Number of New Units of Multifamily Rental Housing by Unit 1990 – 2020



**Council of Governments** 

- Units completed in 2020 and shown in red
- Units built in earlier years are beige
- In 2020, new construction was primarily in the core and near Metrorail stations
- 72 percent of 2020 construction was built inside the Beltway





- Southwest Waterfront, Navy Yard, U Street and Virginia Square all had significant multifamily construction in 2020.
- While recent construction has concentrated around transit stations, historical patterns show dispersed apartment construction along major arterial roads.





## Activity Center and HCT Station <sup>1</su