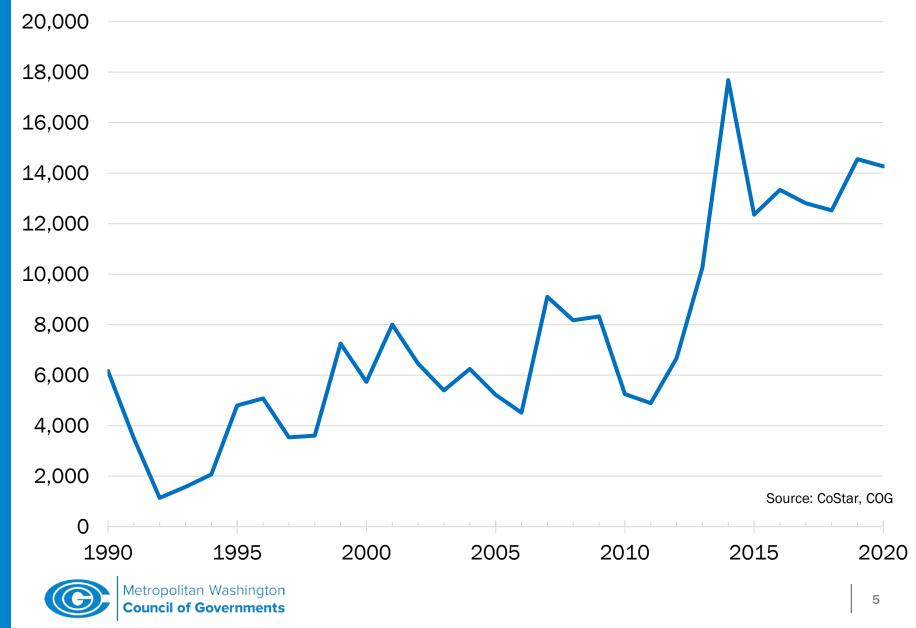

cts with 4 units or fewer
    - Condos and Co-ops
    - Military, student and assisted living housing
  - Database contains average rents for each building but subsidized/rent restricted unit data is unreliable



## What is CoStar?

- DC-based firm providing inventory of commercial properties and available spaces
  - primarily marketed to real estate investors, developers, property managers and brokers
- Property data has over 180 attributes including...
  - Land use
  - Number of Units in Building
  - Year Built
  - Rents

- Longitude and latitude
- Vacant space
- Market class
- Square Feet of Units
- Database behind Apartments.com



## **Occupied Housing in Washington MSA by Tenure and Number of Units in Structure**



### Number of New Units of Multifamily Rental Housing 1990 - 2020



### Net Construction of Multifamily Rental Housing 2000 – 2020



**Council of Governments** 

### Number of New Units of Multifamily Rental Housing 1990 - 2020



### Net Construction of Multifamily Rental Housing 2000 – 2020



**Council of Governments** 

### Share of Multifamily Rental Units by Jurisdiction



Metropolitan Washington Council of Governments

### Number of New Units of Multifamily Rental Housing 1990 - 2020



## New Multifamily Rental Units by Jurisdictional Group



**Central Jurisdictions** District of Columbia Arlington County City of Alexandria

Inner Jurisdictions Fairfax County Montgomery County Prince George's County City of Falls Church City of Fairfax

Outer Jurisdictions Charles County Frederick County Loudoun County Prince William County City of Manassas Ci