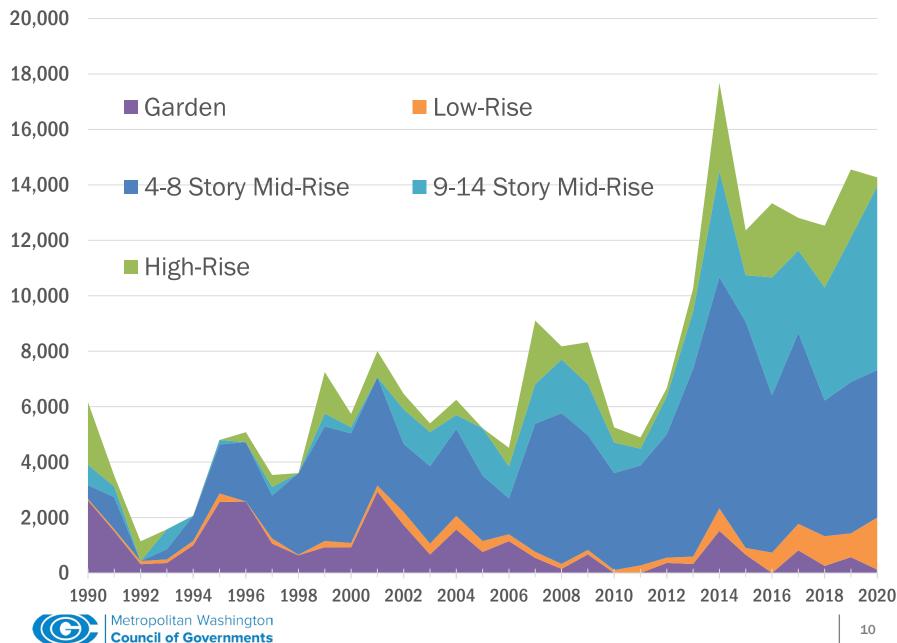

, MDMontgomery County116492470 Mandeville Ln, Alexandria, VACity of Alexandria112525750 N Glebe Rd, Arlington, VAArlington County4124912121 1st St SW, Washington, DCDistrict of Columbia194801900 Half St SW, Washington, DCDistrict of Columbia19453965 Florida Ave NW, Washington, DCDistrict of Columbia110434801-901 H St NE, Washington, DCDistrict of Columbia184201201 S Ross St, Arlington, VAArlington County36401 |

- The ten largest apartment projects represent 36% of the region's 14,269 new multifamily rental units built in 2020.
- Nine of the ten largest projects were in Central Jurisdictions.



### New Units of Multifamily Rental Housing by Building Style



### Number of New Units of Multifamily Rental Housing 1990 - 2020



### New Units of Multifamily Rental Housing by Building Style



### Number of New Units of Multifamily Rental Housing by Unit 1990 – 2020



**Council of Governments** 

- Units completed in 2020 and shown in red
- Units built in earlier years are beige
- In 2020, new construction was primarily in the core and near Metrorail stations
- 72 percent of 2020 construction was built inside the Beltway





- Southwest Waterfront, Navy Yard, U Street and Virginia Square all had significant multifamily construction in 2020.
- While recent construction has concentrated around transit stations, historical patterns show dispersed apartment construction along major arterial roads.





## Activity Center and HCT Station <sup>1</sup>/<sub>2</sub> Mile Walkshed Share of New Multifamily Rental Units





Metropolitan Washington Council of Governments

## Activity C