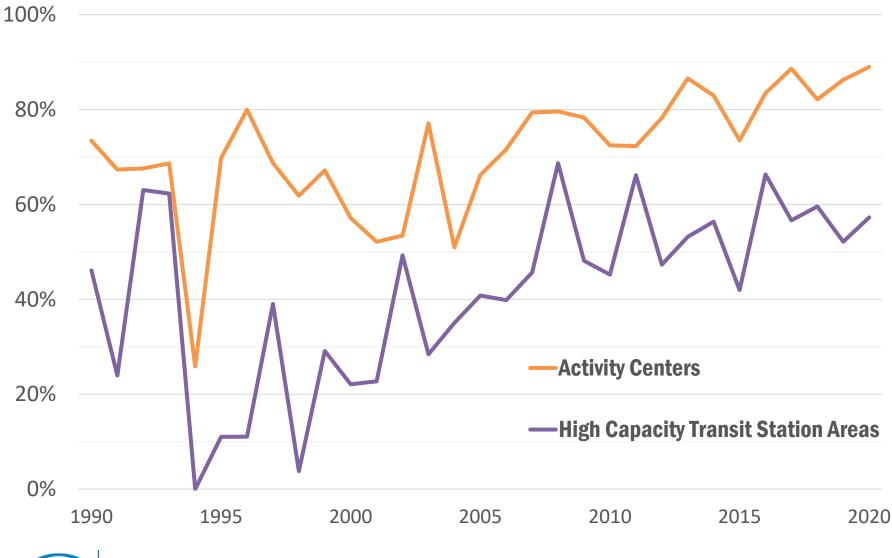

## Activity Center and HCT Station <sup>1</sup>/<sub>2</sub> Mile Walkshed Share of New Multifamily Rental Units

Metropolitan Washington Council of Governments

## Activity Center and HCT Station <sup>1</sup>/<sub>2</sub> Mile Walkshed Share of New Multifamily Rental Units

**Council of Governments** 

### Either Activity Center or HCT Station <sup>1</sup>/<sub>2</sub> Mile Walkshed Share of New Multifamily Rental Units

- In 2020, 90% of new multifamily rental units were within one of the region's 141 Activity Centers or within a halfmile walk of one of the 199 High-Capacity Transit Stations.
- The Southwest Waterfront Activity Center had a quarter of the region's new units in 2020
- This exceeds the target of 75% set by the COG Board last year.