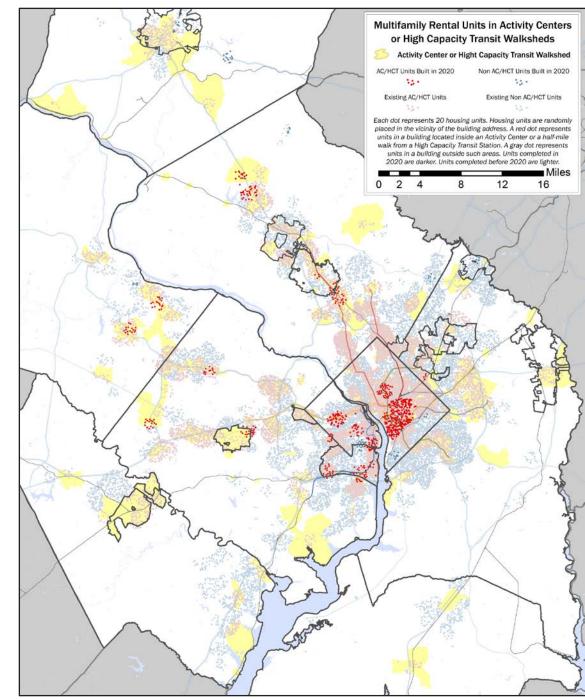

## Activity Center and HCT Station <sup>1</sup>/<sub>2</sub> Mile Walkshed Share of New Multifamily Rental Units

Metropolitan Washington Council of Governments

## Activity Center and HCT Station <sup>1</sup>/<sub>2</sub> Mile Walkshed Share of New Multifamily Rental Units

**Council of Governments** 

### Either Activity Center or HCT Station <sup>1</sup>/<sub>2</sub> Mile Walkshed Share of New Multifamily Rental Units

- In 2020, 90% of new multifamily rental units were within one of the region's 141 Activity Centers or within a halfmile walk of one of the 199 High-Capacity Transit Stations.
- The Southwest Waterfront Activity Center had a quarter of the region's new units in 2020
- This exceeds the target of 75% set by the COG Board last year.