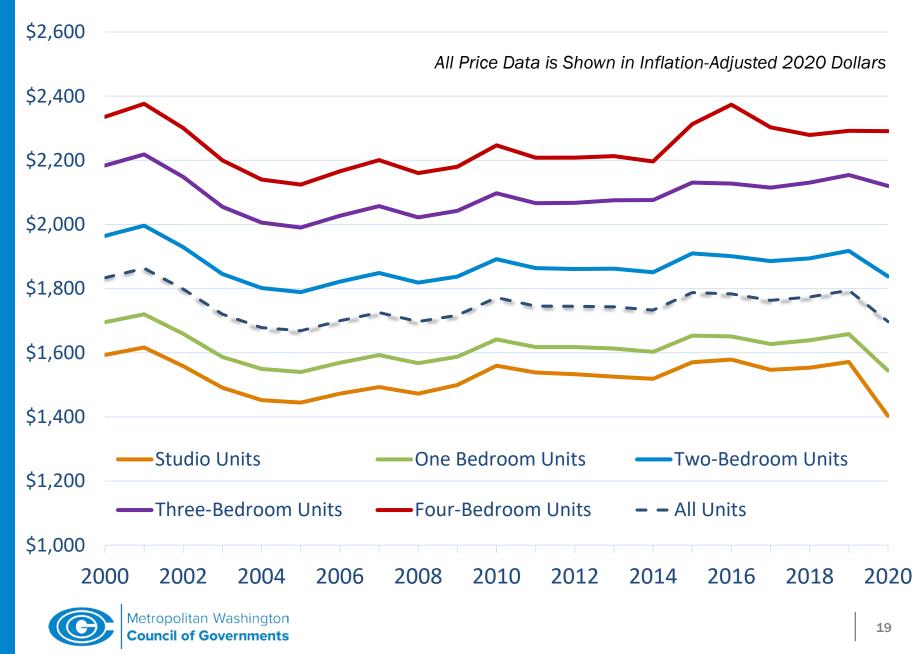

### **Average Effective Rents for Rental Apartments**

| 1 Year Ago Current                                                                                                                                          | Typical Range | Extreme Range |                       |                                                                                                                 | 🗹 Inflation Adj                                                                                                                                                                                                                                                                                                                                                                                                                                                                                                                                                                                                                                                                                     | usted   Time Range | 1Y 3Y 5Y 10Y All |
|-------------------------------------------------------------------------------------------------------------------------------------------------------------|---------------|---------------|-----------------------|-----------------------------------------------------------------------------------------------------------------|-----------------------------------------------------------------------------------------------------------------------------------------------------------------------------------------------------------------------------------------------------------------------------------------------------------------------------------------------------------------------------------------------------------------------------------------------------------------------------------------------------------------------------------------------------------------------------------------------------------------------------------------------------------------------------------------------------|--------------------|------------------|
|                                                                                                                                                             |               |               |                       | All Time Average (2000 - 202                                                                                    | 1)                                                                                                                                                                                                                                                                                                                                                                                                                                                                                                                                                                                                                                                                                                  |                    |                  |
| Occupancy                                                                                                                                                   |               | 92.06%        |                       | 94.06%                                                                                                          |                                                                                                                                                                                                                                                                                                                                                                                                                                                                                                                                                                                                                                                                                                     |                    |                  |
| N                                                                                                                                                           |               | 32.00%        |                       |                                                                                                                 |                                                                                                                                                                                                                                                                                                                                                                                                                                                                                                                                                                                                                                                                                                     |                    |                  |
| immer in                                                                                                                                                    |               | 92.06%        | 93.20%                | 94.08%                                                                                                          | 94.96%                                                                                                                                                                                                                                                                                                                                                                                                                                                                                                                                                                                                                                                                                              |                    | 96.48%           |
| ~ - V                                                                                                                                                       |               | 52.00%        |                       |                                                                                                                 |                                                                                                                                                                                                                                                                                                                                                                                                                                                                                                                                                                                                                                                                                                     |                    | 50.40 %          |
| 12 Month Absorption Units                                                                                                                                   |               |               | 2,472                 |                                                                                                                 |                                                                                                                                                                                                                                                                                                                                                                                                                                                                                                                                                                                                                                                                                                     |                    | 24,392           |
| the second                                                                                                                                                  |               |               | 3,219                 | 7,651                                                                                                           | 12,086                                                                                                                                                                                                                                                                                                                                                                                                                                                                                                                                                                                                                                                                                              |                    | ĭ                |
| alternated by the first of the                                                                                                                              |               |               | 0                     | The second se |                                                                                                                                                                                                                                                                                                                                                                                                                                                                                                                                                                                                                                                                                                     |                    | 24,392           |
| 12 Mo Net Delivered Units                                                                                                                                   |               |               |                       |                                                                                                                 |                                                                                                                                                                                                                                                                                                                                                                                                                                                                                                                                                                                                                                                                                                     | (Transa)           |                  |
| alis and a                                                                                                                                                  |               |               |                       |                                                                                                                 |                                                                                                                                                                                                                                                                                                                                                                                                                                                                                                                                                                                                                                                                                                     | 14,240             |                  |
| he is a strong of the second second                                                                                                                         |               |               | 5,014                 | 8,780                                                                                                           | 12,568                                                                                                                                                                                                                                                                                                                                                                                                                                                                                                                                                                                                                                                                                              |                    |                  |
|                                                                                                                                                             | 233           |               |                       |                                                                                                                 |                                                                                                                                                                                                                                                                                                                                                                                                                                                                                                                                                                                                                                                                                                     |                    | 16,138           |
| Annual Rent Growth                                                                                                                                          |               | -4 1%         |                       |                                                                                                                 | 2.6%                                                                                                                                                                                                                                                                                                                                                                                                                                                                                                                                                                                                                                                                                                |                    |                  |
| $) \square \square$ |               | -4.1%         |                       | L. C.                                                                       |                                                                                                                                                                                                                                                                                                                                                                                                                                                                                                                                                                                                                                                                                                     | <u> </u>           |                  |
| 1 Mar M                                                                                                                                                     | ا<br>-5.3%    |               | -2.3%                 | -0.1%                                                                                                           | 2.1%                                                                                                                                                                                                                                                                                                                                                                                                                                                                                                                                                                                                                                                                                                | 3.6%               |                  |
| V .                                                                                                                                                         |               |               |                       |                                                                                                                 |                                                                                                                                                                                                                                                                                                                                                                                                                                                                                                                                                                                                                                                                                                     |                    |                  |
| Market Rent Per Unit                                                                                                                                        |               |               | \$1,824               | \$1                                                                                                             | ,885                                                                                                                                                                                                                                                                                                                                                                                                                                                                                                                                                                                                                                                                                                |                    |                  |
| 1 am                                                                                                                                                        | [             |               | \$1,812               | \$1,868                                                                                                         | \$1,924                                                                                                                                                                                                                                                                                                                                                                                                                                                                                                                                                                                                                                                                                             |                    |                  |
|                                                                                                                                                             | \$1,750       |               |                       | Ť                                                                                                               |                                                                                                                                                                                                                                                                                                                                                                                                                                                                                                                                                                                                                                                                                                     |                    | \$1,980          |
| Market Sale Price Per Unit                                                                                                                                  |               |               |                       |                                                                                                                 | 1000                                                                                                                                                                                                                                                                                                                                                                                                                                                                                                                                                                                                                                                                                                | 0000 040           |                  |
|                                                                                                                                                             |               |               |                       |                                                                                                                 | \$23                                                                                                                                                                                                                                                                                                                                                                                                                                                                                                                                                                                                                                                                                                | \$299,243          |                  |
| $\sim$                                                                                                                                                      | C100 740      |               | \$181,797             | \$234,308                                                                                                       | \$286,695                                                                                                                                                                                                                                                                                                                                                                                                                                                                                                                                                                                                                                                                                           | C001 701           |                  |
| / ~                                                                                                                                                         | \$126,716     |               |                       |                                                                                                                 |                                                                                                                                                                                                                                                                                                                                                                                                                                                                                                                                                                                                                                                                                                     | \$301,781          |                  |
| Market Cap Rate                                                                                                                                             |               |               | 4.82%                 |                                                                                                                 |                                                                                                                                                                                                                                                                                                                                                                                                                                                                                                                                                                                                                                                                                                     |                    |                  |
|                                                                                                                                                             |               |               |                       |                                                                                                                 |                                                                                                                                                                                                                                                                                                                                                                                                                                                                                                                                                                                                                                                                                                     |                    |                  |
| $\sim$                                                                                                                                                      |               |               | <b>4.82%</b><br>4.79% | 5.91%                                                                                                           | 6.99%                                                                                                                                                                                                                                                                                                                                                                                                                                                                                                                                                                                                                                                                                               |                    | ا<br>8.64%       |
| 12 Month Sales Volume                                                                                                                                       |               |               |                       |                                                                                                                 | and the second se |                    |                  |
| all a second                                                                                                                                                |               |               |                       |                                                                                                                 | \$7.1B                                                                                                                                                                                                                                                                                                                                                                                                                                                                                                                                                                                                                                                                                              | \$9.1B             |                  |
|                                                                                                                                                             |               |               | \$2B                  | \$5B                                                                                                            | \$8B                                                                                                                                                                                                                                                                                                                                                                                                                                                                                                                                                                                                                                                                                                |                    |                  |
| and the second                                            |               | \$903M        |                       | The second se |                                                                                                                                                                                                                                                                                                                                                                                                                                                                                                                                                                                                                                                                                                     |                    | \$11.2B          |