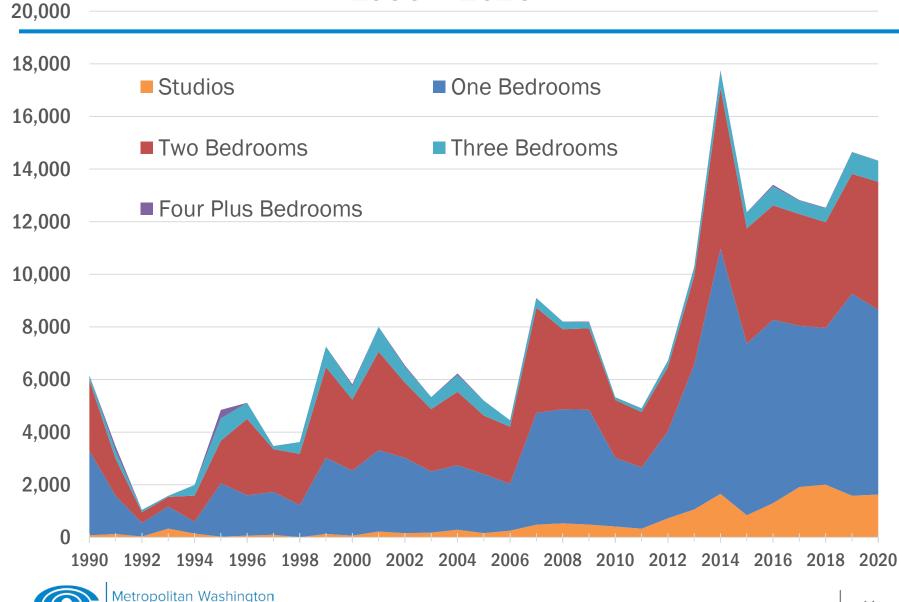

## **Occupied Housing in Washington MSA by Tenure and Number of Units in Structure**