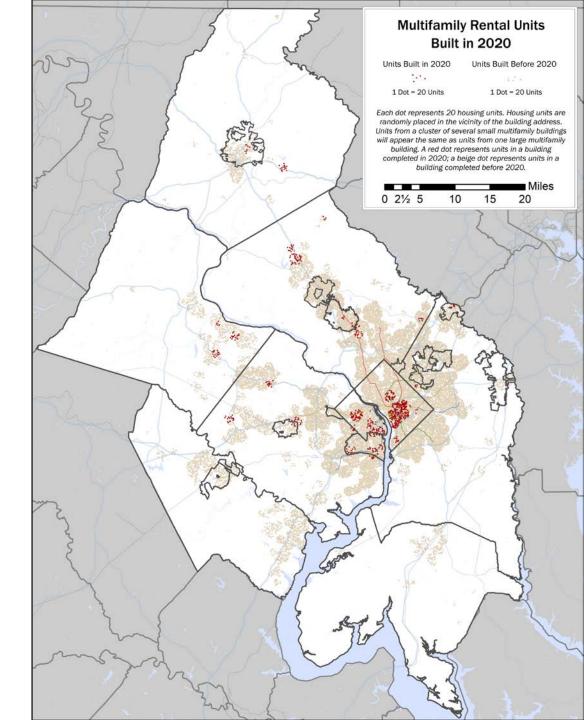

### Number of New Units of Multifamily Rental Housing by Unit 1990 – 2020

**Council of Governments** 

- Units completed in 2020 and shown in red
- Units built in earlier years are beige
- In 2020, new construction was primarily in the core and near Metrorail stations
- 72 percent of 2020 construction was built inside the Beltway

- Southwest Waterfront, Navy Yard, U Street and Virginia Square all had significant multifamily construction in 2020.
- While recent construction has concentrated around transit stations, historical patterns show dispersed apartment construction along major arterial roads.