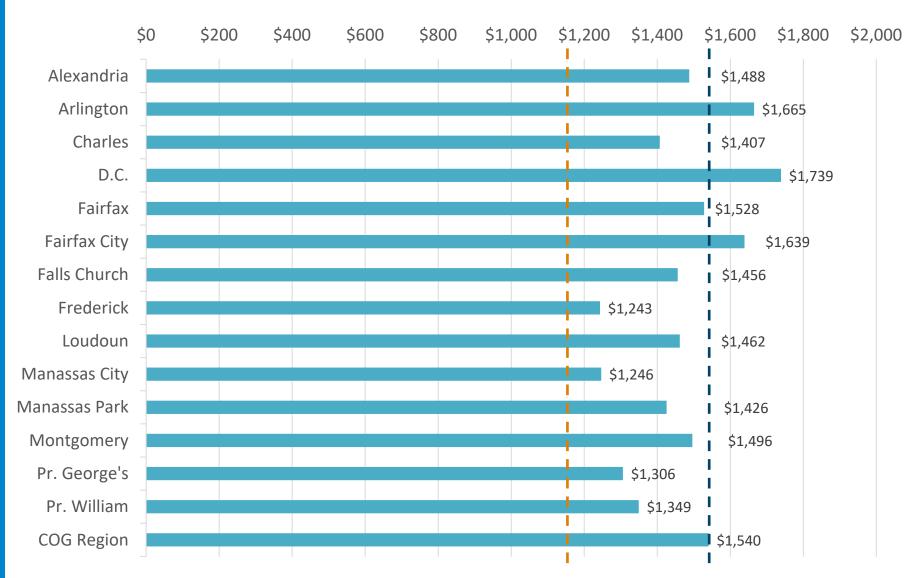

#### Average Effective Rents for One-Bedroom Units at End of 2020

~\$1,170: monthly rent affordable to median tenant income in 1 BR rental (~\$56,200) in Washington MSA

Metropolitan Washington Council of Governments