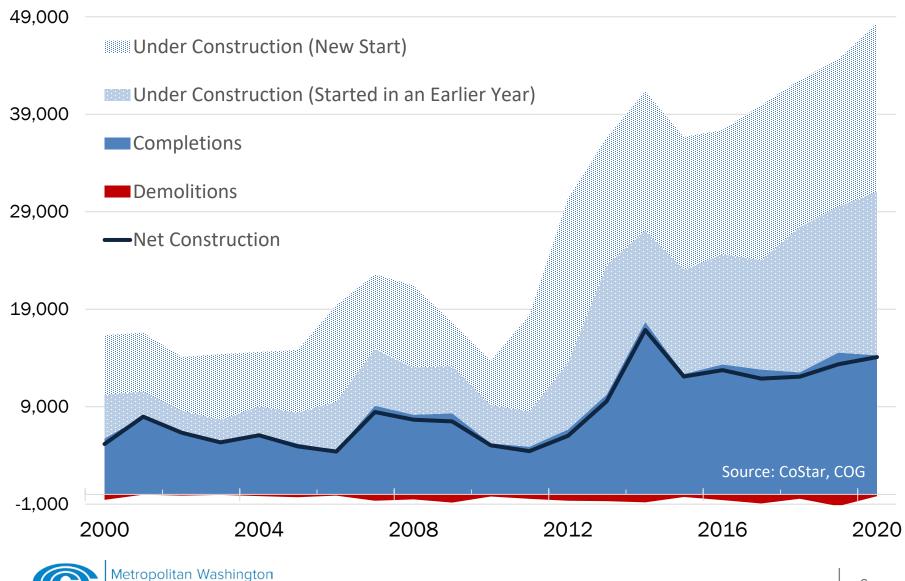

### Number of New Units of Multifamily Rental Housing 1990 - 2020

### Net Construction of Multifamily Rental Housing 2000 – 2020

**Council of Governments** 