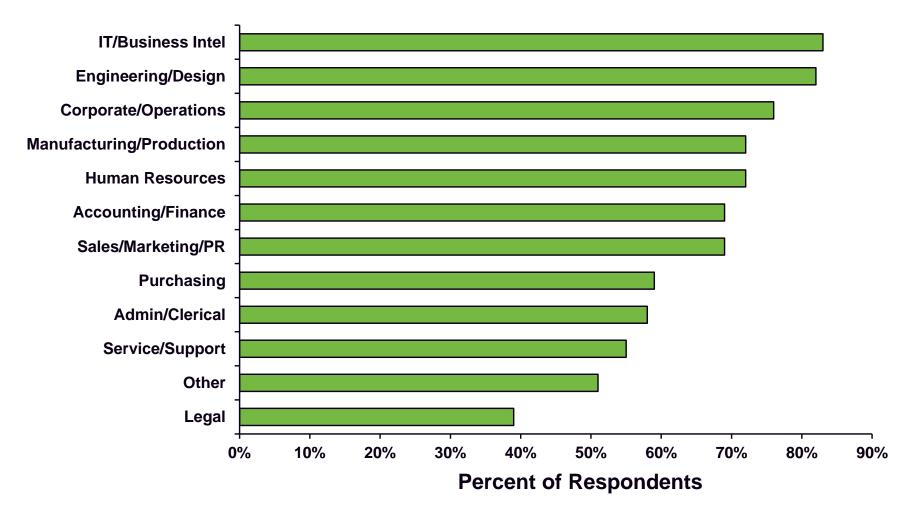

### U.S. Remote Work by Job Type Full Time or Part Time

Source: Future of Workplaces, Delta Associates; May 2011.