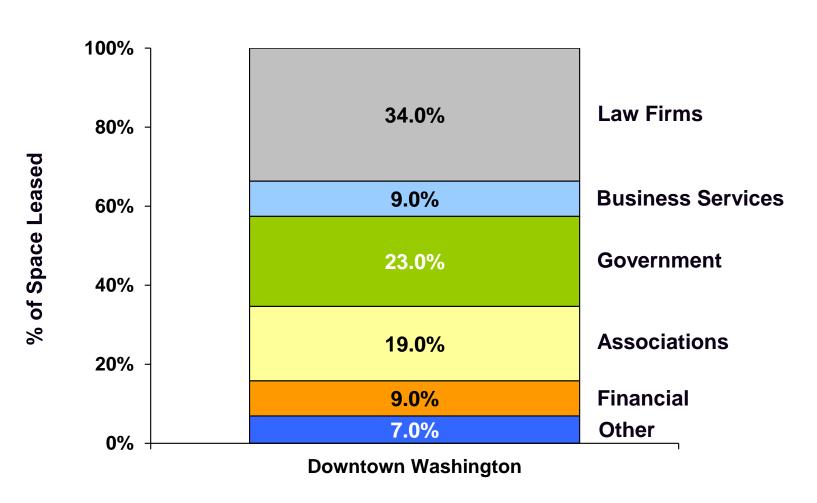

#### Office Space by Sector – All Classes of Space Downtown Washington March 2011

Source: CoStar, Delta Associates; May 2011. Note: Percentages may not total to 100% due to rounding; includes law firms of all sizes.