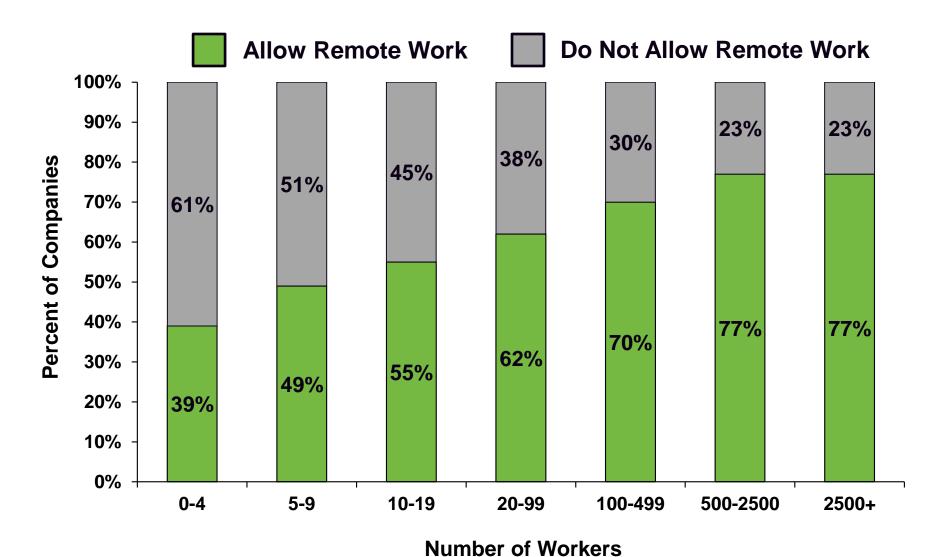

#### **Companies Allowing Remote Work**

Source: Future of Workplaces, Delta Associates; May 2011.