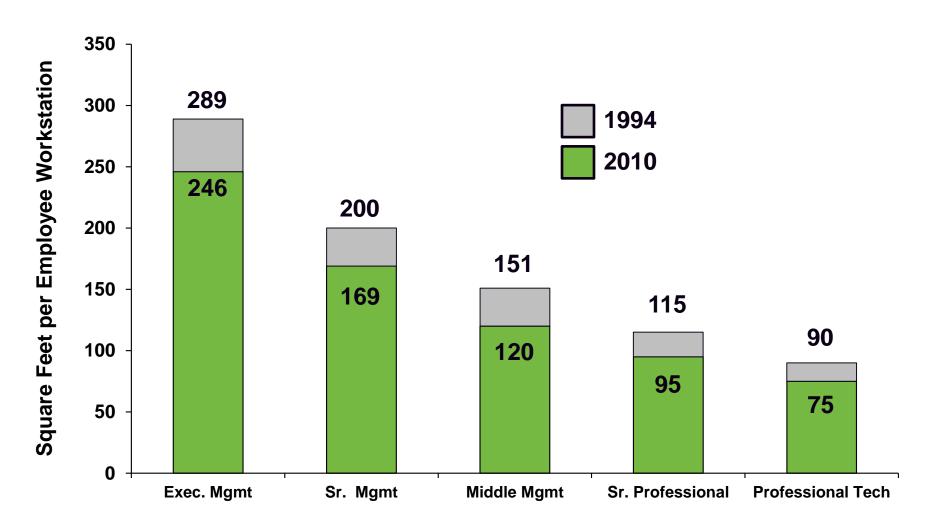

### Office Space Per Employee Workstation 1994 vs. 2010

Source: IFMA Research, Delta Associates; May 2011.