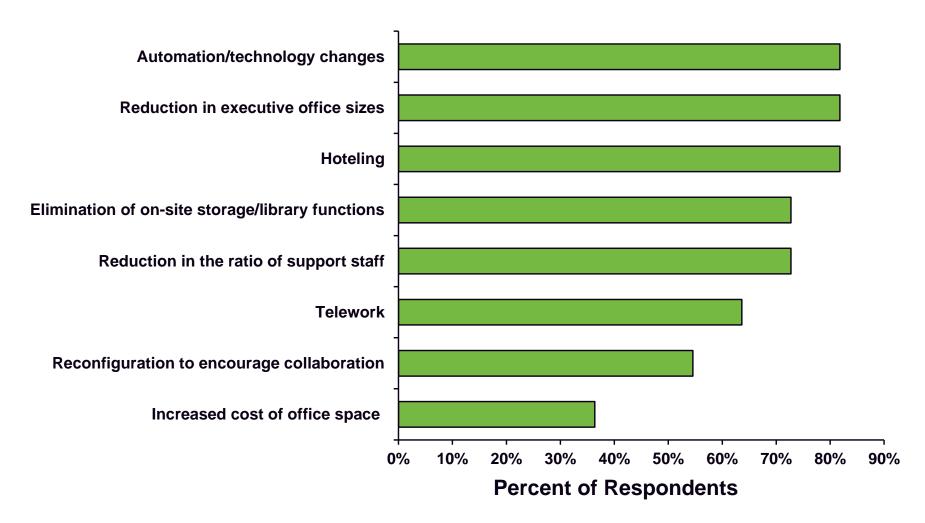

### Reasons Tenants are Reducing Office Space per Employee Washington Metro Area

Source: Delta Associates; May 2011.