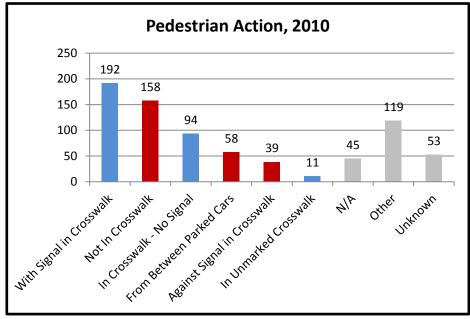

| Pedestrian Action              | Fatal | Disabling | Non<br>Disabling | Complaint<br>not Visible | Other | No Injury | N/A | Unknown | Summary |
|--------------------------------|-------|-----------|------------------|--------------------------|-------|-----------|-----|---------|---------|
| With Signal in<br>Crosswalk    | 0     | 15        | 44               | 98                       | 6     | 22        | 4   | 3       | 192     |
| Not In Crosswalk               | 5     | 20        | 47               | 61                       | 5     | 8         | 3   | 9       | 158     |
| In Crosswalk - No<br>Signal    | 0     | 15        | 34               | 29                       | 1     | 12        | 3   | 0       | 94      |
| From Between Parked<br>Cars    | 1     | 7         | 22               | 16                       | 3     | 6         | 0   | 3       | 58      |
| Against Signal in<br>Crosswalk | 1     | 8         | 11               | 10                       | 0     | 4         | 2   | 3       | 39      |
| In Unmarked Crosswalk          | 0     | 3         | 4                | 2                        | 0     | 1         | 0   | 1       | 11      |
| N/A                            | 1     | 2         | 4                | 12                       | 1     | 18        | 7   | 0       | 45      |
| Other                          | 1     | 14        | 23               | 53                       | 8     | 12        | 4   | 4       | 119     |
| Unknown                        | 5     | 4         | 15               | 20                       | 3     | 3         | 1   | 2       | 53      |