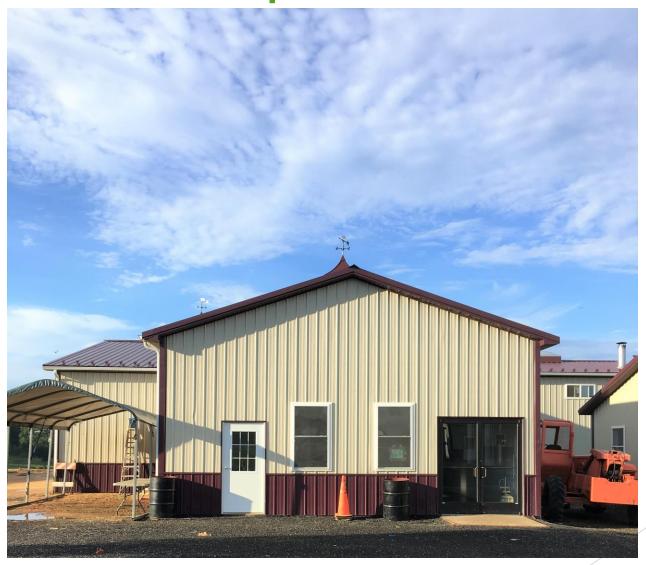

## Westham Slaughterhouse Update

## Timeline...

- Currently doing custom slaughter
- Submitting Application for Federal Inspection this summer.
- USDA/FSIS has a 30-90 day review process
- When Grant of Inspection is obtained, SMADC will announce the opening.