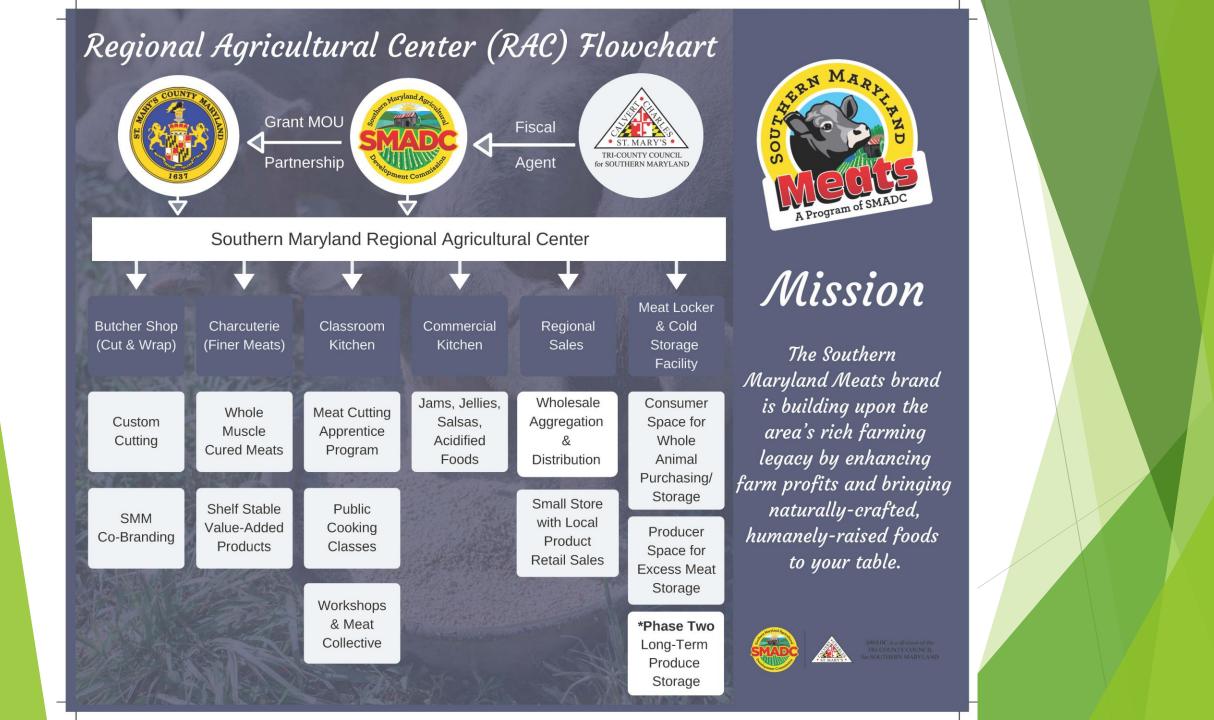

SMADC Announces Winning Bid for Regional Agriculture Center (RAC) St. Mary's County Government Awarded Grant of \$1 Million Dollars

Facility will benefit the entire SoMD Region and will include: Meat cut & wrap services, refrigerated & freezer storage, value added & finer meats processing, a commercial kitchen for making value-added goods, space for educational & apprenticeship programs, and a retail storefront.

Farmers will now have the opportunity to utilize the new local Westham slaughterhouse, the RAC, and the Southern Maryland Meats program in conjunction to further their business models and to enhance the supply chain to customers in the following ways.

Farmers can use a combination of any of these options:

Coming together is a beginning, keeping together is progress, working together is success.

- Edward Everett Hale