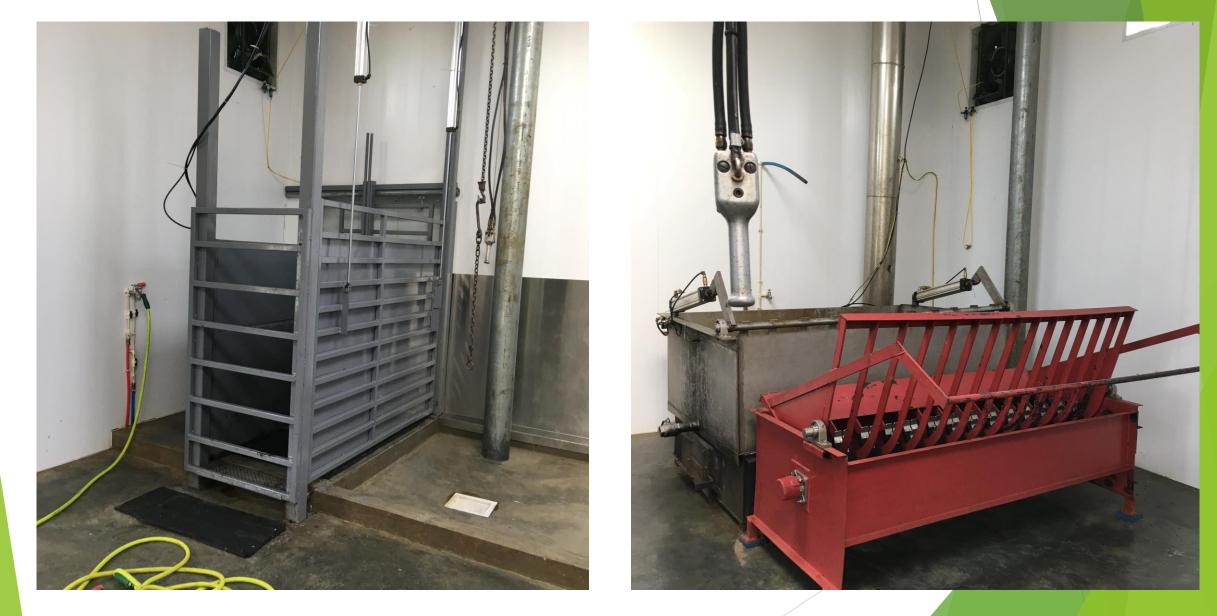

## Westham Slaughterhouse Update

## Timeline...

- Currently doing custom slaughter
- Submitting Application for Federal Inspection this summer.
- USDA/FSIS has a 30-90 day review process
- When Grant of Inspection is obtained, SMADC will announce the opening.