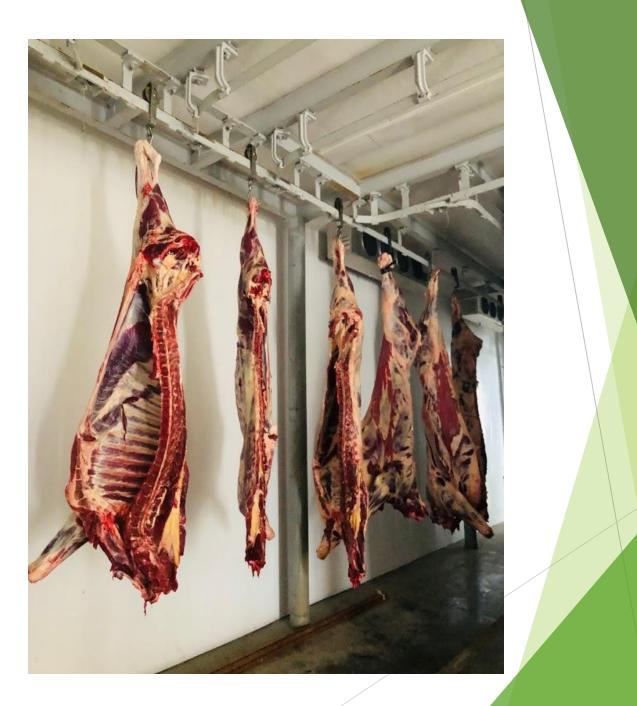

## Westham Slaughterhouse Update

## Timeline...

- Currently doing custom slaughter
- Submitting Application for Federal Inspection this summer.
- USDA/FSIS has a 30-90 day review process
- When Grant of Inspection is obtained, SMADC will announce the opening.