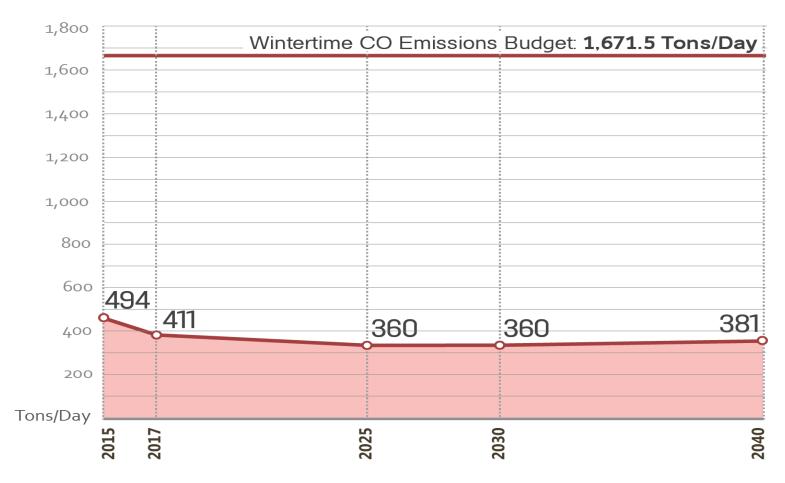

ompounds (VOC)
- Nitrogen Oxides (NOx)
- Direct Fine Particles (PM<sub>2.5</sub>)
- ❖ PM<sub>2.5</sub> Precursor NOx
- Wintertime Carbon Monoxide (CO)

NOTE: The Mobile Budget shown was developed in 2007, as part of the 8 Hour-Ozone SIP, in response to the 1997 Ozone Standard. This budget, as the most current approved by EPA, is required for use in any conformity analysis assessing ozone season pollutants.

#### **Ozone Season VOC**



NOTE: The Mobile Budgets shown were developed in 2007, as part of the 8-Hour Ozone SIP, in response to the 1997 Ozone Standard. These budgets, as the most current approved by EPA, are required for use in any conformity analysis assessing ozone season pollutants.

#### **Ozone Season NOx**

11



#### PM<sub>2.5</sub> Precursor NOx







#### Wintertime CO



#### Air Quality Conformity 2014 CLRP and FY2015-2020 TIP Schedule

| *October 16, 2013                                                                            | TPB is Briefed on Draft Call for Projects                                                                                                                                                                                                                            |  |
|----------------------------------------------------------------------------------------------|----------------------------------------------------------------------------------------------------------------------------------------------------------------------------------------------------------------------------------------------------------------------|--|
| *N