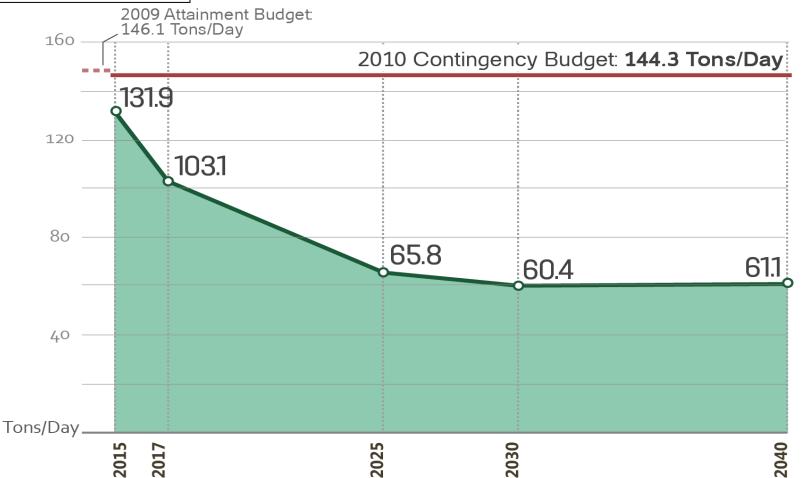

ty 2014 CLRP and FY2015-2020 TIP Pollutants

- Volatile Organic Compounds (VOC)
- Nitrogen Oxides (NOx)
- Direct Fine Particles (PM<sub>2.5</sub>)
- ❖ PM<sub>2.5</sub> Precursor NOx
- Wintertime Carbon Monoxide (CO)

NOTE: The Mobile Budget shown was developed in 2007, as part of the 8 Hour-Ozone SIP, in response to the 1997 Ozone Standard. This budget, as the most current approved by EPA, is required for use in any conformity analysis assessing ozone season pollutants.

#### **Ozone Season VOC**



NOTE: The Mobile Budgets shown were developed in 2007, as part of the 8-Hour Ozone SIP, in response to the 1997 Ozone Standard. These budgets, as the most current approved by EPA, are required for use in any conformity analysis assessing ozone season pollutants.

#### **Ozone Season NOx**

11



#### PM<sub>2.5</sub> Precursor NOx







#### Wintertime CO



#### Air Quality Conformity 2014 CLRP and FY2015-2020 TIP Schedule

| *October 16, 2013                                                                            | TPB is Briefed on Draft Call for Projects                                                                                                                                                                                                                            |  |
|----------------------------------------------------------------------------------------------|--------------------------------------------------------------------------------------------------------------------------------------------------------------------------------------------------------------