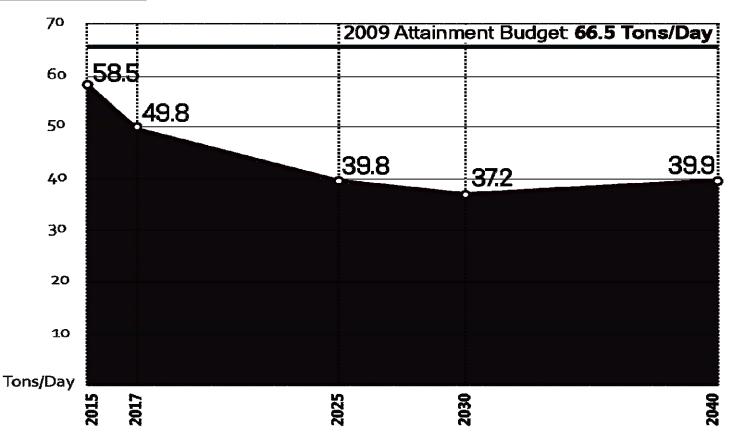

NOTE: The Mobile Budget shown was developed in 2007, as part of the 8 Hour-Ozone SIP, in response to the 1997 Ozone Standard. This budget, as the most current approved by EPA, is required for use in any conformity analysis assessing ozone season pollutants.

#### **Ozone Season VOC**

NOTE: The Mobile Budgets shown were developed in 2007, as part of the 8-Hour Ozone SIP, in response to the 1997 Ozone Standard. These budgets, as the most current approved by EPA, are required for use in any conformity analysis assessing ozone season pollutants.