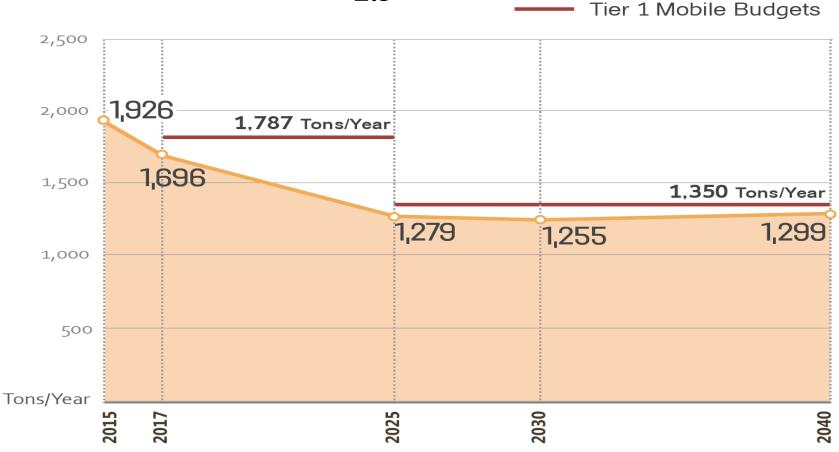

- Volatile Organic Compounds (VOC)
- Nitrogen Oxides (NOx)
- Direct Fine Particles (PM<sub>2.5</sub>)
- ❖ PM<sub>2.5</sub> Precursor NOx
- Wintertime Carbon Monoxide (CO)

NOTE: The Mobile Budget shown was developed in 2007, as part of the 8 Hour-Ozone SIP, in response to the 1997 Ozone Standard. This budget, as the most current approved by EPA, is required for use in any conformity analysis assessing ozone season pollutants.

#### **Ozone Season VOC**



NOTE: The Mobile Budgets shown were developed in 2007, as part of the 8-Hour Ozone SIP, in response to the 1997 Ozone Standard. These budgets, as the most current approved by EPA, are required for use in any conformity analysis assessing ozone season pollutants.

#### **Ozone Season NOx**

11



#### PM<sub>2.5</sub> Precursor NOx







#### Wintertime CO



#### Air Quality Conformity 2014 CLRP and FY2015-2020 TIP Schedule

| *October 16, 2013                                                                            | TPB is Briefed on Draft Call for Projects                                                                                                                                                                                                                            |  |
|----------------------------------------------------------------------------------------------|---------------------------------------------------------------------------------------------------------------------------------------------------------------------------------------------------------------------------------------------------------