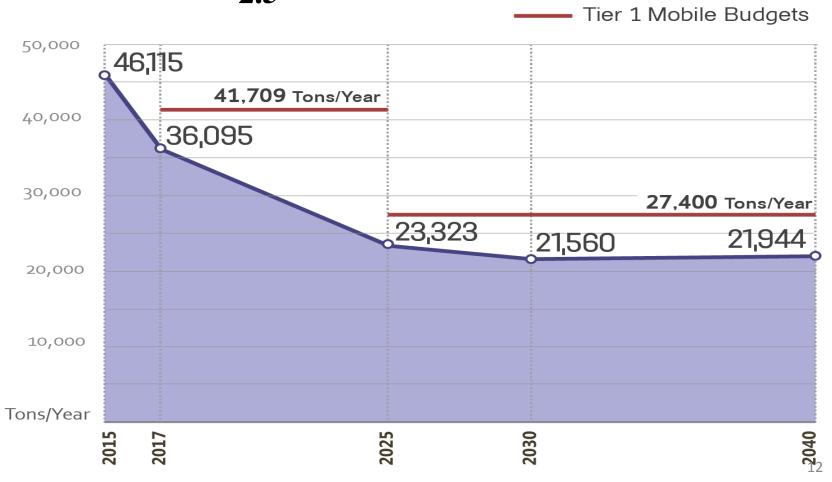

#### **Ozone Season VOC**

NOTE: The Mobile Budgets shown were developed in 2007, as part of the 8-Hour Ozone SIP, in response to the 1997 Ozone Standard. These budgets, as the most current approved by EPA, are required for use in any conformity analysis assessing ozone season pollutants.