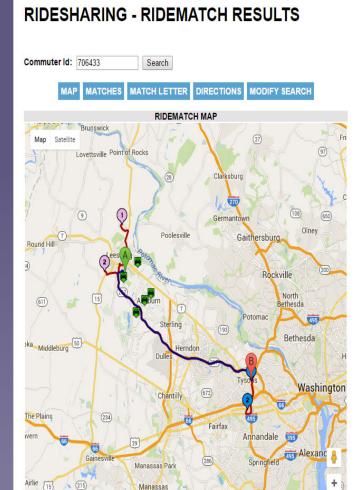

# Route Based Ridematching

**Latest News** 

**News and Media About Us** Questions? Call 1-800-745-RIDE (7433) **RIDESHARING - RIDEMATCH RESULTS**  EDIT PROFILE RIDESHARING · GUARANTEED RIDE HOME SPECIAL EVENTS POOL REWARDS FEEDBACK MATCHES MATCH LETTER DIRECTIONS MODIFY SEARCH COMMUTE LOG RIDEMATCH MAP RIDESHARE MENU Map Satellite Poolesville REQUEST A RIDEMATCH VIEW RIDEMATCH HISTORY 'Pool Rewards North Potomac 'POOL Lowes Island REW#RD\$ It Pays to (603) Rideshare Potomac 674 193 Cost of Commuting Calculator Arcola (50) 659 Conklin Schneider Crossroads