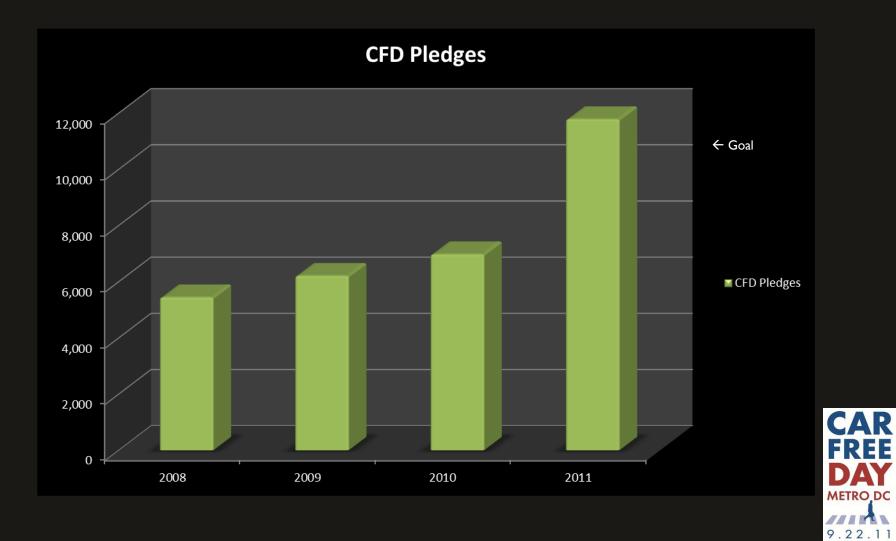

Item #5

Metropolitan Washington Council of Governments Commuter Connections FY 2012 Marketing Activities

> Presented by: Dan O'Donnell Odonnell Company December 20, 2011



### First Half FY12 Marketing Program

Car Free Day, September 22

Resource Guide and Strategic Marketing Plan updated

Fall Mass Marketing Campaign

Campaign Live: October – December 2011



### First Half FY12 Marketing Program

Planning and design for FY12 Spring Mass Marketing Campaign

**Commuter Connections Summer and Fall Newsletter** 

**Employer Recognition Awards Nomination Brochure** 

Bike to Work Day Sponsorship Drive



## Car Free Day Pledge Performance



Odonnellcompany

COMMUTER

## Car Free Day Winners



John Clinton, Kona bicycle winner

Camille Dixon, iPad winner





American University, Capital Car Free Campus Challenge

2,400 free slices of pizza provided





## Car Free Day Media Coverage



20% increase in press coverage over 2010

- 44 placements online/print
- II television
- 5 radio
- 42 social media

### 6 interviews with Nick Ramfos

New coverage: articles appeared in *Afro*, The Washington Afro-American blog

New coverage: Associated Press distributed 2 stories to multiple outlets



### FY12 Fall Mass Marketing Rideshare Campaign

- Continue Spring FY11 creative
- Campaign live October December 2011
- Emphasis on exurbs: longer commutes, limited options
- Media
  - Radio (anchor media)
  - Google AdWords



### FY12 Fal