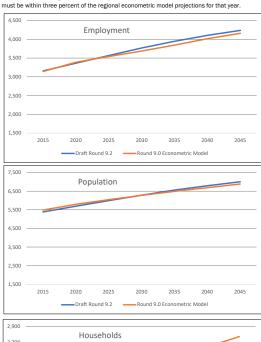

17-Dec-20 (June 2015) ROUND 9.0 ECONOMETRIC MODEL RESULTS (thousands) - COG / TPB Planning Area

|                                                    | 2015    | 2020    | 2025    | 2030    | 2035    | 2040                          | 2045    |
|----------------------------------------------------|---------|---------|---------|---------|---------|-------------------------------|---------|
| TOTAL EMPLOYMENT TOTAL POPULATION TOTAL HOUSEHOLDS | 5,486.5 | 5,793.6 | 6,043.6 | 6,274.3 | 6,488.7 | 4,018.4<br>6,686.6<br>2,642.7 | 6,888.4 |

DRAFT ROUND 9.2 INTERMEDIATE SCENARIO (thousands) - COG / TPB Planning Area

|                  | <u>2015</u> | 2020    | <u>2025</u> | <u>2030</u> | <u>2035</u> | <u>2040</u> | <u>2045</u> |
|------------------|-------------|---------|-------------|-------------|-------------|-------------|-------------|
| TOTAL EMPLOYMENT | 3,161.5     | 3,364.1 | 3,570.5     | 3,768.5     | 3,948.4     | 4,108.7     | 4,242.5     |
| TOTAL POPULATION | 5,388.3     | 5,694.1 | 5,991.9     | 6,285.5     | 6,558.4     | 6,786.2     | 7,007.4     |
| TOTAL HOUSEHOLDS | 2,011.1     | 2,130.2 | 2,251.8     | 2,377.1     | 2,492.0     | 2,585.1     | 2,676.7     |

COG / TPB Planning Area Absolute and Percentage Difference between Draft Round 9.2 and the Round 9.0 Econometric Model (Draft Round 9.2 minus Model Results)

|                  | <u>2015</u> | 2020  | 2025  | 2030  | 2035  | 2040  | 2045  |
|------------------|-------------|-------|-------|-------|-------|-------|-------|
| TOTAL EMPLOYMENT | 15.3        | -26.7 | 27.6  | 78.7  | 101.6 | 90.3  | 76.5  |
|                  | 0.5%        | -0.8% | 0.8%  | 2.1%  | 2.6%  | 2.2%  | 1.8%  |
| TOTAL POPULATION | -98.2       | -99.5 | -51.8 | 11.3  | 69.7  | 99.5  | 119.0 |
|                  | -1.8%       | -1.7% | -0.9% | 0.2%  | 1.1%  | 1.5%  | 1.7%  |
| TOTAL HOUSEHOLDS | 1.7         | -16.0 | -24.4 | -23.1 | -27.6 | -57.6 | -98.8 |
|                  | 0.1%        | -0.7% | -1.1% | -1.0% | -1.1% | -2.2% | -3.6% |

<u>For Reconciliation Purposes:</u>
The sum of the local government employment, population, and household forecasts for each forecast year must be within three percent of the regional econometric model projections for that year.