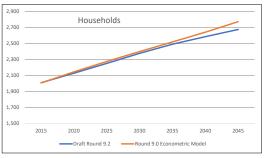

17-Dec-20 (June 2015) ROUND 9.0 ECONOMETRIC MODEL RESULTS (thousands) - COG / TPB Planning Area

|                                                    | 2015    | 2020    | 2025    | 2030    | 2035    | 2040                          | 2045    |
|----------------------------------------------------|---------|---------|---------|---------|---------|-------------------------------|---------|
| TOTAL EMPLOYMENT TOTAL POPULATION TOTAL HOUSEHOLDS | 5,486.5 | 5,793.6 | 6,043.6 | 6,274.3 | 6,488.7 | 4,018.4<br>6,686.6<br>2,642.7 | 6,888.4 |

DRAFT ROUND 9.2 INTERMEDIATE SCENARIO (thousands) - COG / TPB Planning Area

|                  | <u>2015</u> | 2020    | <u>2025</u> | <u>2030</u> | <u>2035</u> | <u>2040</u> | <u>2045</u> |
|------------------|-------------|---------|-------------|-------------|-------------|-------------|-------------|
| TOTAL EMPLOYMENT | 3,161.5     | 3,364.1 | 3,570.5     | 3,768.5     | 3,948.4     | 4,108.7     | 4,242.5     |
| TOTAL POPULATION | 5,388.3     | 5,694.1 | 5,991.9     | 6,285.5     | 6,558.4     | 6,786.2     | 7,007.4     |
| TOTAL HOUSEHOLDS | 2,011.1     | 2,130.2 | 2,251.8     | 2,377.1     | 2,492.0     | 2,585.1     | 2,676.7     |

COG / TPB Planning Area Absolute and Percentage Difference between Draft Round 9.2 and the Round 9.0 Econometric Model (Draft Round 9.2 minus Model Results)

|                  | <u>2015</u> | 2020  | 2025  | 2030  | 2035  | 2040  | 2045  |
|------------------|-------------|-------|-------|-------|-------|-------|-------|
| TOTAL EMPLOYMENT | 15.3        | -26.7 | 27.6  | 78.7  | 101.6 | 90.3  | 76.5  |
|                  | 0.5%        | -0.8% | 0.8%  | 2.1%  | 2.6%  | 2.2%  | 1.8%  |
| TOTAL POPULATION | -98.2       | -99.5 | -51.8 | 11.3  | 69.7  | 99.5  | 119.0 |
|                  | -1.8%       | -1.7% | -0.9% | 0.2%  | 1.1%  | 1.5%  | 1.7%  |
| TOTAL HOUSEHOLDS | 1.7         | -16.0 | -24.4 | -23.1 | -27.6 | -57.6 | -98.8 |
|                  | 0.1%        | -0.7% | -1.1% | -1.0% | -1.1% | -2.2% | -3.6% |

<u>For Reconciliation Purposes:</u>
The sum of the local government employment, population, and household forecasts for each forecast year must be within three percent of the regional econometric model projections for that year.