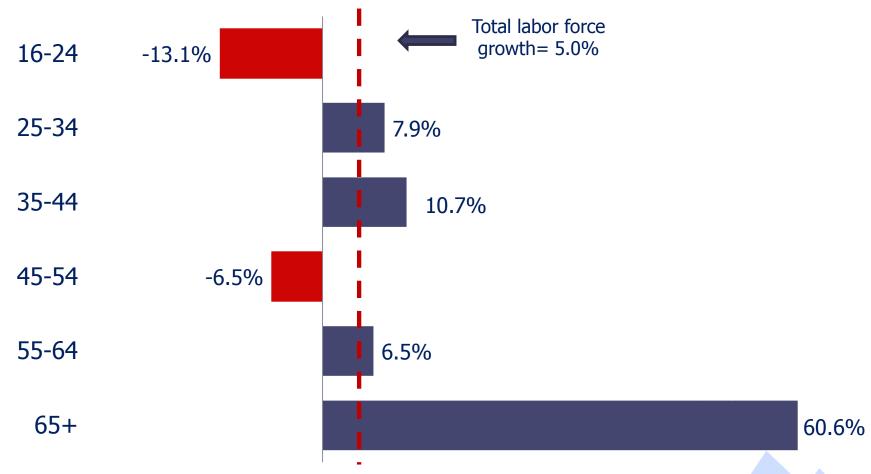

### The Older Labor Force Age Group Grows the Fastest

#### Percent change projected 2014-24