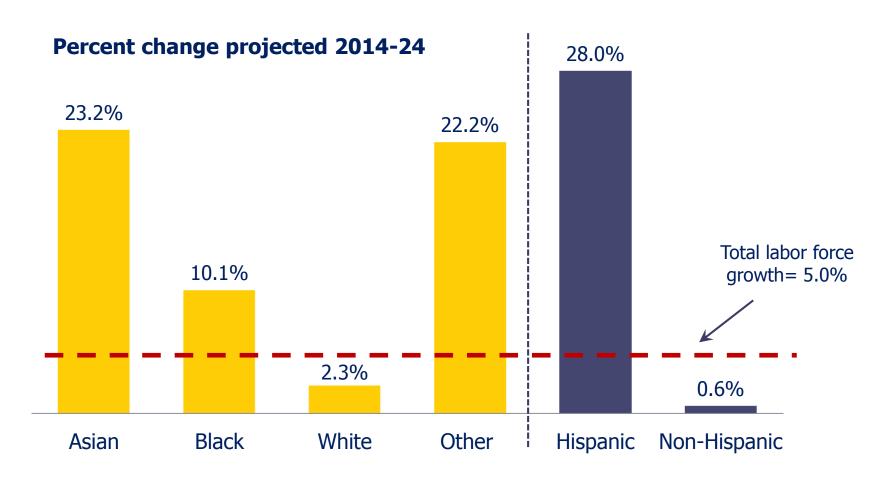

# Population and Labor Force Growth



# Population and Labor Force Grows



Data Source: U.S. Census Bureau and Bureau of Labor Statistics



### **Population Growth Rate Slows**

#### **Annual rates of change**



Data Source: U.S. Census Bureau and Bureau of Labor Statistics



# Labor Force Participation Continues to Decline





### The Labor Force Is Aging

#### **Percent distribution**





# Participation Declines for Youth and Increases for Older Adults





# The Older Labor Force Age Group Increases the Most

#### **Thousands of persons**





### The Older Labor Force Age Group Grows the Fastest

#### Percent change projected 2014-24





# The Labor Force Share of Whites Decline





### The Labor Force Share of Non-Hispanics Decline



# The Labor Force Grows More Diverse





### **Contact Information**

Mitra Toossi
Employment Projections program
www.bls.gov/emp
Toossi.Mitra@bls.gov