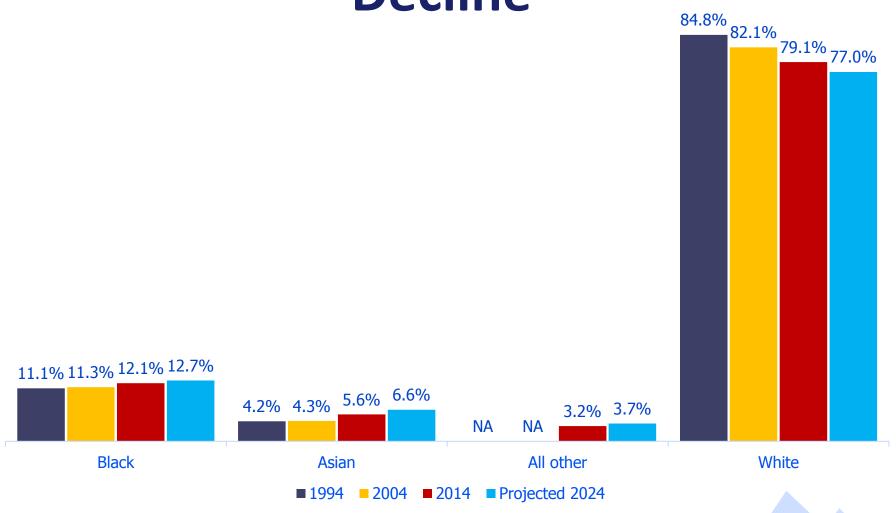

Use and Make Relationships, Total Requirements Tables



#### **Labor Force Outlook: 2014-24**

# Population and Labor Force Growth



# Population and Labor Force Grows



Data Source: U.S. Census Bureau and Bureau of Labor Statistics



### **Population Growth Rate Slows**

#### **Annual rates of change**



Data Source: U.S. Census Bureau and Bureau of Labor Statistics



# Labor Force Participation Continues to Decline





### The Labor Force Is Aging

#### **Percent distribution**





# Participation Declines for Youth and Increases for Older Adults





# The Older Labor Force Age Group Increases the Most

#### **Thousands of persons**





### The Older Labor Force Age Group Grows the Fastest

#### Percent change projected 2014-24





# The Labor Force Share of Whites Decline





### The Labor Force Share of Non-Hispanics Decline



# The Labor Force Grows More Diverse





### **Contact Information**

Mitra Toossi
Employment Projections program
www.bls.gov/emp
Toossi.Mitra@bls.gov