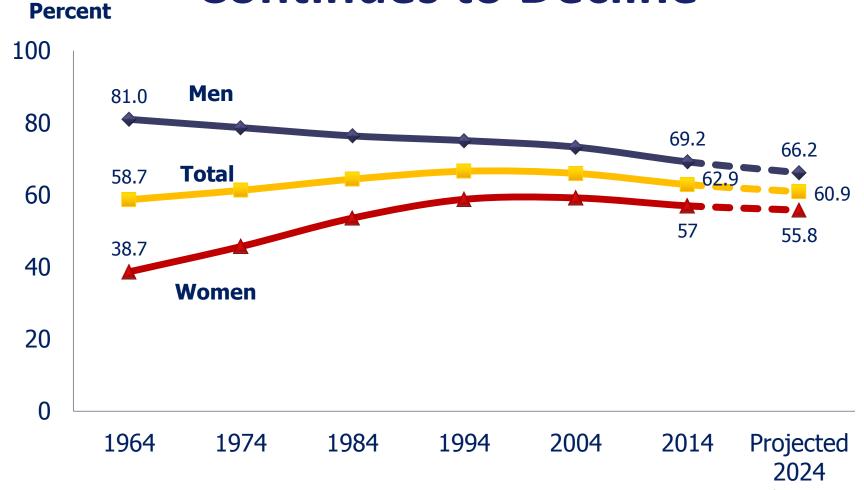

## Aggregate Economy

GDP, total employment, and major demand categories



#### Industry Final Demand

Sales to consumers, businesses, government, and foreigners



#### **Occupational Employment**

Job openings due to growth & replacement needs



#### Industry Employment

Labor productivity, average weekly hours, wage & salary employment



#### **Industry Output**

Use and Make Relationships, Total Requirements Tables



#### **Labor Force Outlook: 2014-24**

# Population and Labor Force Growth



# Population and Labor Force Grows



Data Source: U.S. Census Bureau and Bureau of Labor Statistics



### **Population Growth Rate Slows**

#### **Annual rates of change**



Data Source: U.S. Census Bureau and Bureau of Labor Statistics



# Labor Force Participation Continues to Decline





### The Labor Force Is Aging

#### **Percent distribution**





# Participation Declines for Youth and Increases for Older Adults





# The Older Labor Force Age Group Increases the Most

#### **Thousands of persons**





### The Older Labor Force Age Group Grows the Fastest

#### Percent change projected 2014-24





# The Labor Force Share of Whites Decline





### The Labor Force Share of Non-Hispanics Decline



# The Labor Force Grows More Diverse





### **Contact Information**

Mitra Toossi
Employment Projections program
www.bls.gov/emp
Toossi.Mitra@bls.gov