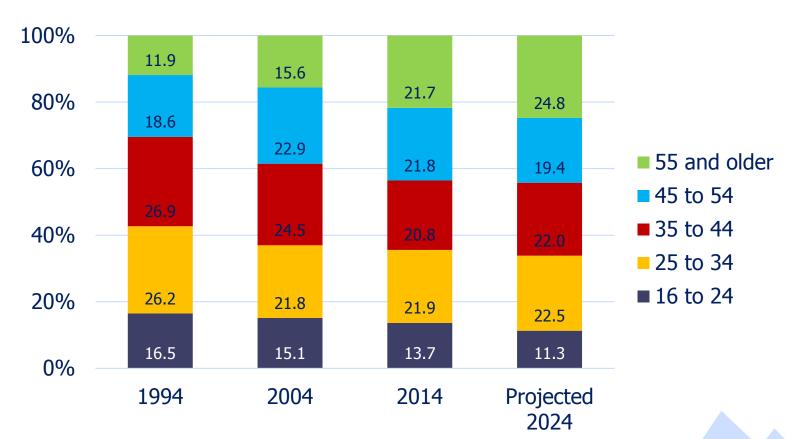

egories



#### Industry Final Demand

Sales to consumers, businesses, government, and foreigners



#### **Occupational Employment**

Job openings due to growth & replacement needs



#### Industry Employment

Labor productivity, average weekly hours, wage & salary employment



#### **Industry Output**

Use and Make Relationships, Total Requirements Tables



#### **Labor Force Outlook: 2014-24**

# Population and Labor Force Growth



# Population and Labor Force Grows



Data Source: U.S. Census Bureau and Bureau of Labor Statistics



### **Population Growth Rate Slows**

#### **Annual rates of change**



Data Source: U.S. Census Bureau and Bureau of Labor Statistics



# Labor Force Participation Continues to Decline





### The Labor Force Is Aging

#### **Percent distribution**





# Participation Declines for Youth and Increases for Older Adults





# The Older Labor Force Age Group Increases the Most

#### **Thousands of persons**





### The Older Labor Force Age Group Grows the Fastest

#### Percent change projected 2014-24





# The Labor Force Share of Whites Decline





### The Labor Force Share of Non-Hispanics Decline



# The Labor Force Grows More Diverse





### **Contact Information**

Mitra Toossi
Employment Projections program
www.bls.gov/emp
Toossi.Mitra@bls.gov