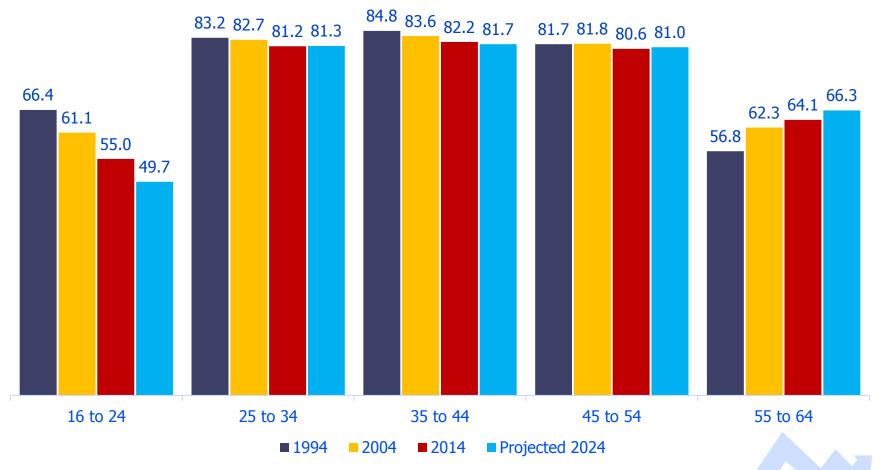

government, and foreigners



#### **Occupational Employment**

Job openings due to growth & replacement needs



#### Industry Employment

Labor productivity, average weekly hours, wage & salary employment



#### **Industry Output**

Use and Make Relationships, Total Requirements Tables



#### **Labor Force Outlook: 2014-24**

# Population and Labor Force Growth



# Population and Labor Force Grows



Data Source: U.S. Census Bureau and Bureau of Labor Statistics



### **Population Growth Rate Slows**

#### **Annual rates of change**



Data Source: U.S. Census Bureau and Bureau of Labor Statistics



# Labor Force Participation Continues to Decline





### The Labor Force Is Aging

#### **Percent distribution**





# Participation Declines for Youth and Increases for Older Adults





# The Older Labor Force Age Group Increases the Most

#### **Thousands of persons**





### The Older Labor Force Age Group Grows the Fastest

#### Percent change projected 2014-24





# The Labor Force Share of Whites Decline





### The Labor Force Share of Non-Hispanics Decline



# The Labor Force Grows More Diverse





### **Contact Information**

Mitra Toossi
Employment Projections program
www.bls.gov/emp
Toossi.Mitra@bls.gov