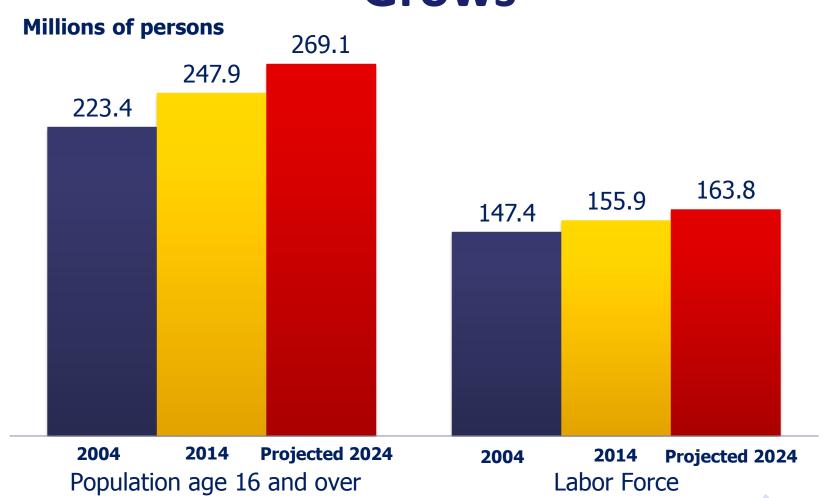

# Population and Labor Force Growth

# Population and Labor Force Grows

Data Source: U.S. Census Bureau and Bureau of Labor Statistics