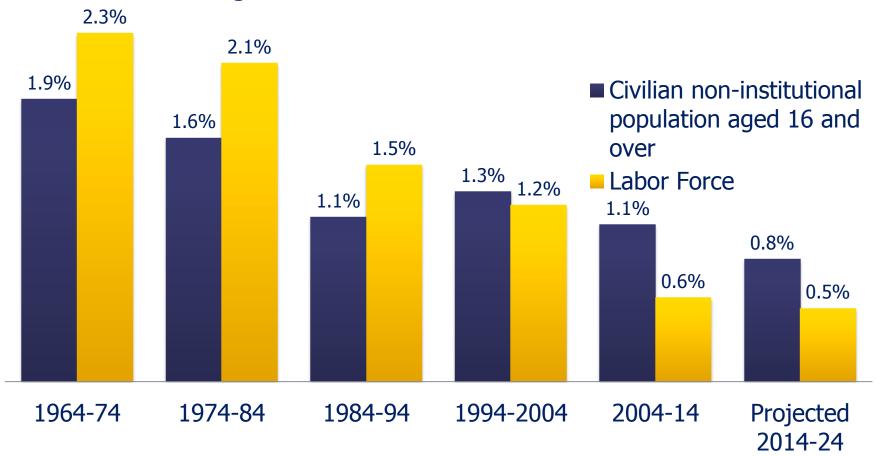

### **Population Growth Rate Slows**

#### **Annual rates of change**

Data Source: U.S. Census Bureau and Bureau of Labor Statistics