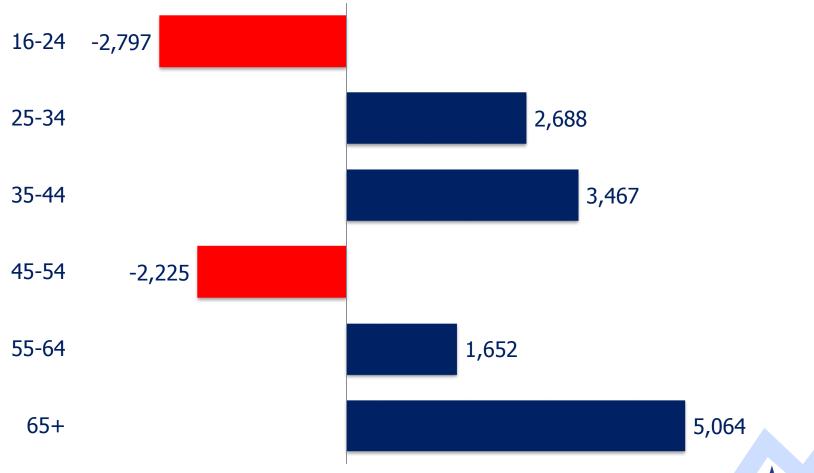

# The Older Labor Force Age Group Increases the Most

#### **Thousands of persons**