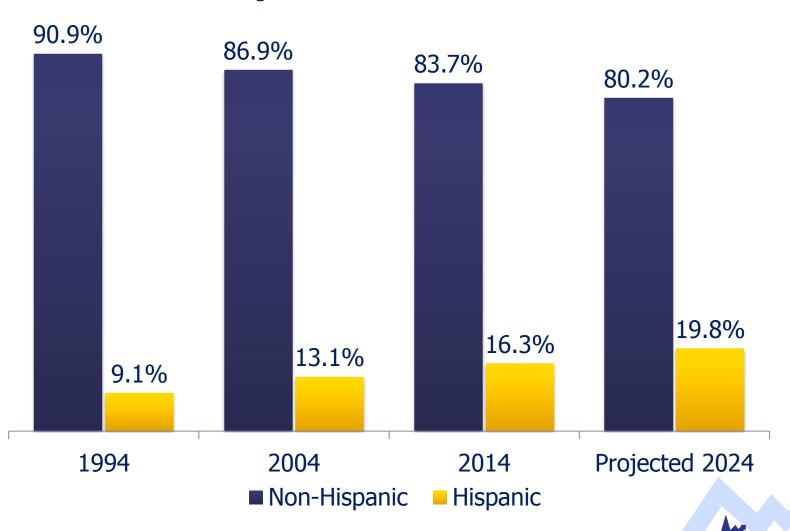

#### **Labor Force Outlook: 2014-24**

# Population and Labor Force Growth



# Population and Labor Force Grows



Data Source: U.S. Census Bureau and Bureau of Labor Statistics



### **Population Growth Rate Slows**

#### **Annual rates of change**



Data Source: U.S. Census Bureau and Bureau of Labor Statistics



# Labor Force Participation Continues to Decline





### The Labor Force Is Aging

#### **Percent distribution**





# Participation Declines for Youth and Increases for Older Adults





# The Older Labor Force Age Group Increases the Most

#### **Thousands of persons**





### The Older Labor Force Age Group Grows the Fastest

#### Percent change projected 2014-24





# The Labor Force Share of Whites Decline





### The Labor Force Share of Non-Hispanics Decline



# The Labor Force Grows More Diverse





### **Contact Information**

Mitra Toossi
Employment Projections program
www.bls.gov/emp
Toossi.Mitra@bls.gov