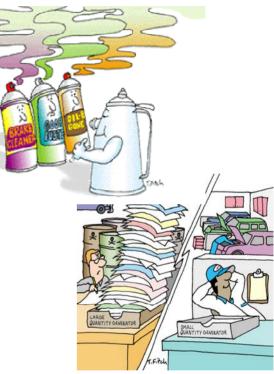

#### Area Source Emissions in Montgomery County

 Area sources-40% of VOC emissions

 Area sources include small industries, such as bakeries, printers, and dry cleaners.

Based on 2002 PEI, COG

## **Current Program**

- Began with the Vehicle Maintenance and Repair Industry-heavy solvent use-large number of complaints
- Extensive research
- One on one in house training
- Ready made package
  - Requirements
  - Permit applications
  - Vendor lists
  - Cost effective P2 solutions