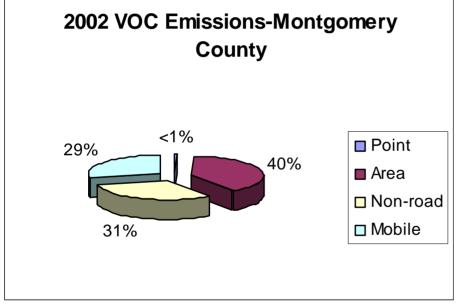

#### Area Source Emissions in Montgomery County

 Area sources-40% of VOC emissions

 Area sources include small industries, such as bakeries, printers, and dry cleaners.

Based on 2002 PEI, COG