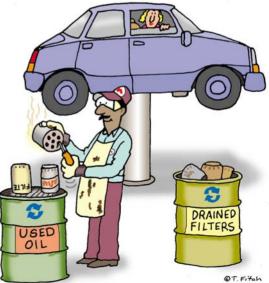

### A Sample of Some P2 Solutions

- Solvent Parts Washing-Go aqueous/microbial
- Aerosol cans-Go with refillable bottles
- Floor washing-Keep a dry shop
- Hazardous waste-Minimize
- Shop towels-launder
- Used Oil-recycle

#### The Results

- DEP has enlisted 48 Partners
- Chain pledged to remove solvent machines in 110 stores throughout the mid-atlantic and switch to aqueous cleaners resulted in a reduction of over 36 tons per year of VOCs.
- Other frequently pledged P2 actions include: utilizing 4 step floor washing; training; switching from solvent to aqueous parts washers