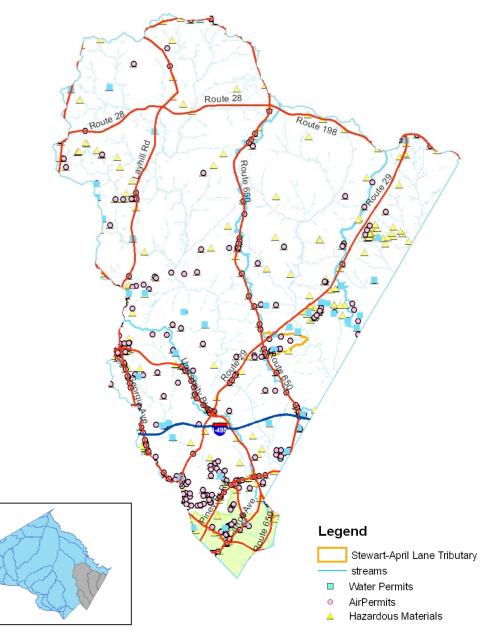

erosol cans-Go with refillable bottles
- Floor washing-Keep a dry shop
- Hazardous waste-Minimize
- Shop towels-launder
- Used Oil-recycle







#### The Results

- DEP has enlisted 48 Partners
- Chain pledged to remove solvent machines in 110 stores throughout the mid-atlantic and switch to aqueous cleaners resulted in a reduction of over 36 tons per year of VOCs.
- Other frequently pledged P2 actions include: utilizing 4 step floor washing; training; switching from solvent to aqueous parts washers







## Where We're Going...

- DEP plans on adding additional industries targeting those industries whose ozone precursor emissions are highest.
- Small geographic area/watershed
- Measuring the success









#### The Pilot Area...

#### Anacostia Watershed, Montgomery County, Maryland



#### Goals

- Enhanced Enforcement
- Expand types of businesses
- Enhanced documentation and tracking
- Annual Awards
   Workshop





#### Costs

- Staff time-research/planning/site visits
- Printing the materials (approx. \$30/manual)
- Advertising
- Outreach

#### Measuring for the SIP-SIP inclusion

- Enhanced
   Compliance
   Program
- Engineering Calculations

| Facility Number: Prenumb: Facility Name: A.K. Motors, Inc. Address: 920 Philadelphia Ave. Silver Spring MD 20910