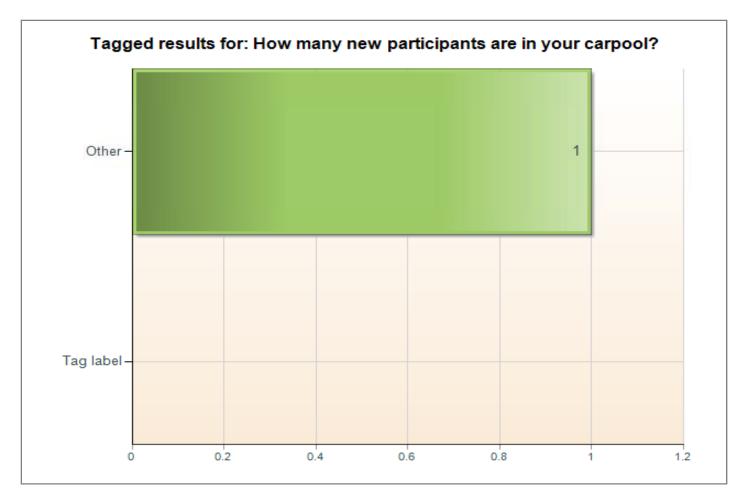

## Pool Rewards Follow-Up Questionnaire: Did your carpool lose participants?

**Pool Rewards Follow-Up Questionnaire:** Tagged results for: How many new participants are in your carpool?

1. If the commuter is creating their account for the first time, the interface will give them the option of joining 'Pool Rewards as shown below: