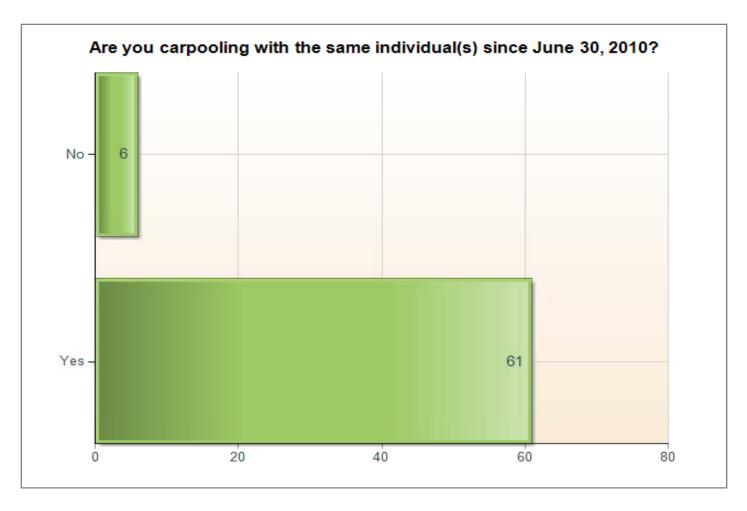

# **Pool Rewards Follow-Up Questionnaire:** Are you carpooling with the same individual(s) since June 30, 2010? - 91% Yes, 9% No