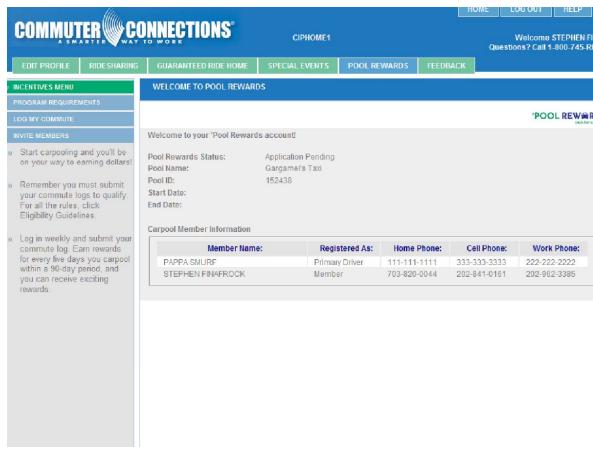

6. The invited or secondary members of the 'Pool Rewards carpool will receive an invitation via email to join the pool. The member <u>must also complete required information</u>:

### **Pool Rewards:** Pending Applications

7. While the 'Pool Rewards carpool is pending approval by staff, the following is displayed to all pending members of that pool: