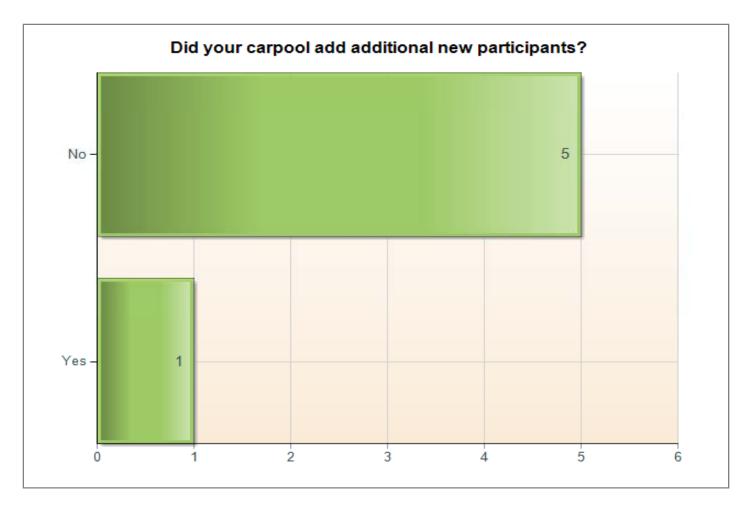

# **Pool Rewards Follow-Up Questionnaire:** Did your carpool add additional new participants?