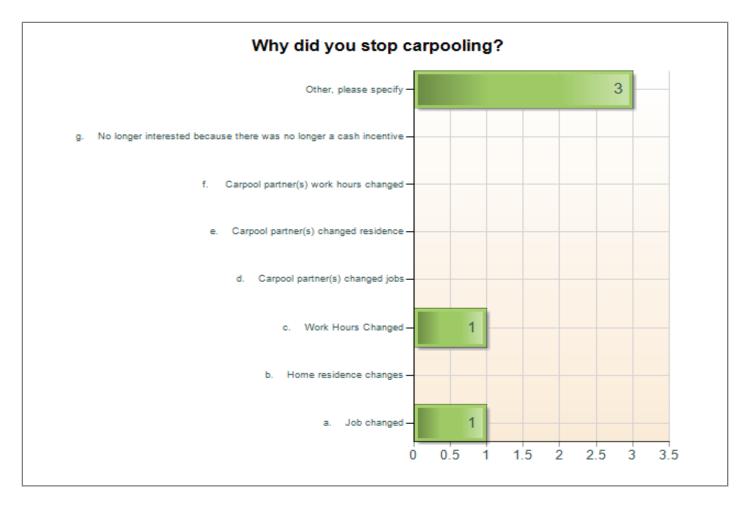

'Pool Rewards Follow-Up Survey & Program Review January 2011





# **Pool Rewards Follow-Up Questionnaire:** Have you continued carpooling to and from work since June 30, 2010? – 93% Yes, 5% NO





### **Pool Rewards Follow-Up Questionnaire:** Why did you stop carpooling?









# **Pool Rewards Follow-Up Questionnaire:** Are you carpooling with the same individual(s) since June 30, 2010? - 91% Yes, 9% No







# **Pool Rewards Follow-Up Questionnaire:** Did your carpool add additional new participants?





## Pool Rewards Follow-Up Questionnaire: Did your carpool lose participants?









**Pool Rewards Follow-Up Questionnaire:** Tagged results for: How many new participants are in your carpool?







1. If the commuter is creating their account for the first time, the interface will give them the option of joining 'Pool Rewards as shown below:







2. If the commuter is logging into their existing Commuter Connections account, they will see the following screen after selecting the 'Pool Rewards tab:







3. The TDM System will then require the 'Po