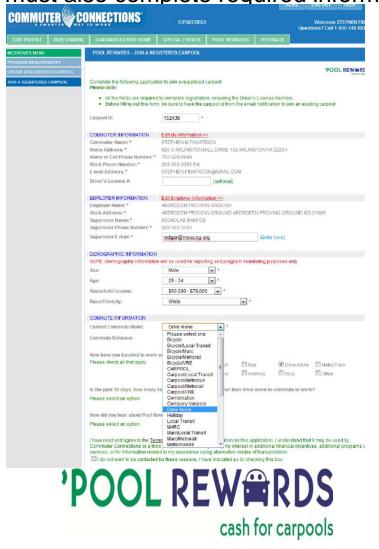

5. The second step in forming a 'Pool Rewards carpool is to invite possible partners:

| COMMUTER CO               | NNEOTIONS'                                                                                                                                                  |                        | <u> </u>                                | OME LOGOOT MELP                            |  |  |  |
|---------------------------|-------------------------------------------------------------------------------------------------------------------------------------------------------------|------------------------|-----------------------------------------|--------------------------------------------|--|--|--|
| enwwiń YEW "Pr            | iunite IIInu9                                                                                                                                               | CIPPRMREG              |                                         | Welcome PAF<br>Questions? Call 1-800-745-I |  |  |  |
| EDIT PROFILE RIDESHARING  | GUARANTEED RIDE HOME                                                                                                                                        | SPECIAL EVENTS         | POOL REWARDS FEEDBACK                   |                                            |  |  |  |
| CENTIVES MENU             | POOL REWARDS - CREATE A                                                                                                                                     | CARPOOL (page 2 of 2   | )                                       |                                            |  |  |  |
| OGRAM REQUIREMENTS        |                                                                                                                                                             |                        |                                         | IDOOL DEWA                                 |  |  |  |
| EATE A REGISTERED CARPOOL |                                                                                                                                                             |                        |                                         | 'POOL REW                                  |  |  |  |
| ORI A REGISTERED CAMPOOL  | CARPOOL INFORMATION Carpool ID:                                                                                                                             |                        | 152438                                  |                                            |  |  |  |
|                           | Carpool Nickname:                                                                                                                                           |                        | Gargamer's Taxi                         |                                            |  |  |  |
|                           |                                                                                                                                                             |                        |                                         |                                            |  |  |  |
|                           | Primary Carpool Meeting Point  How did you find your carpool (                                                                                              |                        | I will pick-up my carpool partner(s) at | their home                                 |  |  |  |
|                           | now did you find your carpoors                                                                                                                              |                        | Carpool partner is a neighbor/friend    |                                            |  |  |  |
|                           |                                                                                                                                                             |                        | Carpool Partner is a co-worker          |                                            |  |  |  |
|                           |                                                                                                                                                             |                        | Commuter Connections Ridematchi         |                                            |  |  |  |
|                           |                                                                                                                                                             |                        | Commuter Connections Bulletin Boo       | ard                                        |  |  |  |
|                           |                                                                                                                                                             |                        | _ Onto                                  |                                            |  |  |  |
|                           | Enter your carpool partners information below. An email invitation will be sent to them to join the program.  CARPOOL PARTNER 1 "Required for the program." |                        |                                         |                                            |  |  |  |
|                           | First Name:                                                                                                                                                 |                        | STEPHEN                                 | *                                          |  |  |  |
|                           | Last Name:                                                                                                                                                  |                        | EINAFROCK                               | *                                          |  |  |  |
|                           | E-mail:                                                                                                                                                     |                        | sfinafrock@mwcog.org                    |                                            |  |  |  |
|                           | CARPOOL PARTNER 2 * Opti                                                                                                                                    |                        |                                         |                                            |  |  |  |
|                           | First Name:                                                                                                                                                 |                        |                                         |                                            |  |  |  |
|                           | Last Name:                                                                                                                                                  |                        |                                         | ×                                          |  |  |  |
|                           | F.mail:                                                                                                                                                     |                        |                                         | -                                          |  |  |  |
|                           | CARPOOL PARTNER 3 * Opt                                                                                                                                     | ional since only HOV-2 | is required for the program             |                                            |  |  |  |
|                           | First Name:                                                                                                                                                 |                        |                                         |                                            |  |  |  |
|                           | Last Name:                                                                                                                                                  |                        |                                         | -                                          |  |  |  |
|                           | E-mail:                                                                                                                                                     | 1                      |                                         |                                            |  |  |  |
|                           | CARPOOL PARTNER 4 * Opti                                                                                                                                    | ional since only HOV-2 | is required for the program             |                                            |  |  |  |
|                           | First Name:                                                                                                                                                 | ional since only HOV-2 | s required for the program              |                                            |  |  |  |
|                           | Last Name:                                                                                                                                                  |                        |                                         |                                            |  |  |  |
|                           |                                                                                                                                                             |                        |                                         |                                            |  |  |  |
|                           | E-mail:                                                                                                                                                     | į.                     |                                         | *                                          |  |  |  |
|                           | VEHICLE INFORMATION                                                                                                                                         |                        |                                         |                                            |  |  |  |
|                           | NOTE: Vehicle information will b                                                                                                                            | be used for program ev | aluation purposes only.                 |                                            |  |  |  |
|                           | Vehicle Type:                                                                                                                                               |                        | SUV eg. Se                              | dan, SUV, Truck,)                          |  |  |  |
|                           | Vehicle Make:                                                                                                                                               |                        | Chevrolet eg. AC                        | URA, BMW, CHEVY,)                          |  |  |  |
|                           | Vehicle Model:                                                                                                                                              | i i                    | Suburban * (eq. TL                      | 328xi, LX,)                                |  |  |  |
|                           | Vehicle Year:                                                                                                                                               |                        | 2011                                    |                                            |  |  |  |
|                           | Average gas mileage/per gallon: 5 miles * check the average mileage of your car here                                                                        |                        |                                         |                                            |  |  |  |
|                           |                                                                                                                                                             |                        | o mines Orieck the average in           | nie age of your car here                   |  |  |  |
|                           | Check If your vehicle is HYB                                                                                                                                | RID                    |                                         |                                            |  |  |  |
|                           | *Required Fields                                                                                                                                            |                        | Invite Member(s) Clea                   | ır                                         |  |  |  |
|                           |                                                                                                                                                             |                        |                                         |                                            |  |  |  |
| •                         | 000                                                                                                                                                         | BI                     |                                         | DO                                         |  |  |  |
| •                         | רורוע                                                                                                                                                       | וט                     | EWAR                                    | אווי                                       |  |  |  |
|                           |                                                                                                                                                             |                        |                                         |                                            |  |  |  |
|                           |                                                                                                                                                             |                        |                                         |                                            |  |  |  |
|                           |                                                                                                                                                             |                        | cash for c                              | arpools                                    |  |  |  |
|                           |                                                                                                                                                             |                        |                                         |                                            |  |  |  |