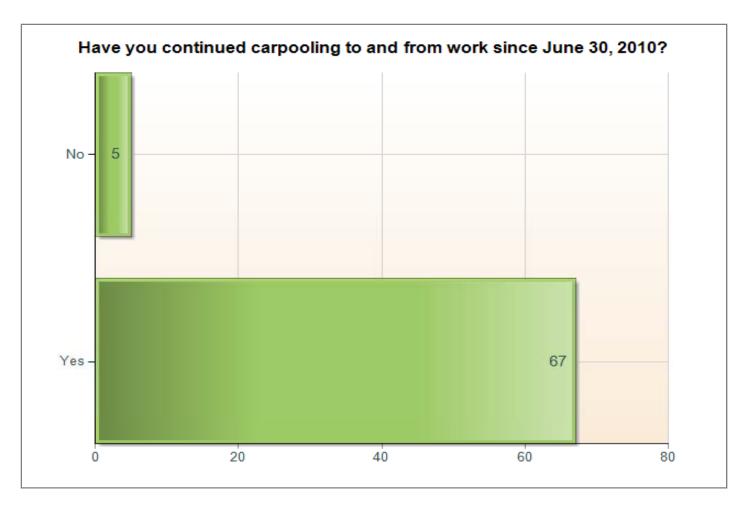

# **Pool Rewards Follow-Up Questionnaire:** Have you continued carpooling to and from work since June 30, 2010? – 93% Yes, 5% NO