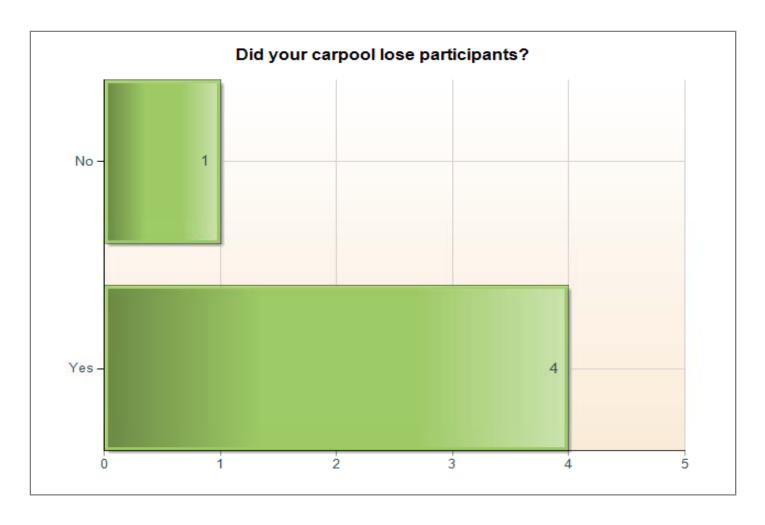

## Pool Rewards Follow-Up Questionnaire: Did your carpool lose participants?

**Pool Rewards Follow-Up Questionnaire:** Tagged results for: How many new participants are in your carpool?

1. If the commuter is creating their account for the first time, the interface will give them the option of joining 'Pool Rewards as shown below: