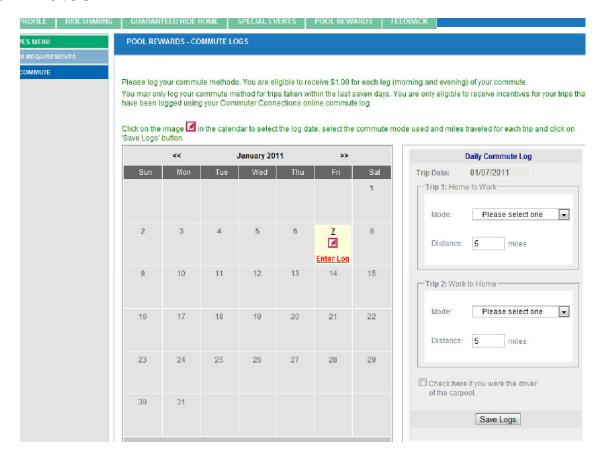

### **Pool Rewards:** Logging Your Commute

8. In order to receive payment for participation in the 'Pool Rewards program, participants are required to log their commutes: