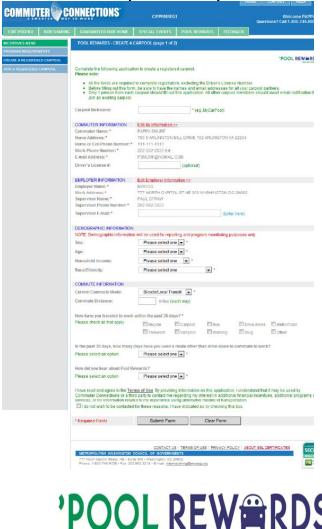

4. The TDM System will require certain pieces of information to complete the registration in 'Pool Rewards. Special care must be made to answer questions correctly or they will be declined.

| EMPLOYER INFORMATION                 | Edit Employer Information >                     | ·>                 |                            |                          |       |  |  |
|--------------------------------------|-------------------------------------------------|--------------------|----------------------------|--------------------------|-------|--|--|
| Employer Name: *                     | MWCOG                                           |                    |                            |                          |       |  |  |
| Work Address: *                      | 777 NORTH CAPITOL ST NE 300 WASHINGTON DC 20002 |                    |                            |                          |       |  |  |
| Supervisor Name: *                   | PAUL STRAW                                      |                    |                            |                          |       |  |  |
| Supervisor Phone Number: *           | 202-962-3323                                    |                    |                            |                          |       |  |  |
| Supervisor E-mail: *                 | pstraw@mwcog.org                                |                    | (Enter here)               |                          |       |  |  |
| DEMOGRAPHIC INFORMATION              |                                                 |                    |                            |                          |       |  |  |
| NOTE: Demographic information v      | vill be used for reporting and                  | d program monito   | oring purposes only        |                          |       |  |  |
| Sex:                                 | Male 💌 *                                        |                    |                            |                          |       |  |  |
| Age:                                 | 25 - 34                                         |                    |                            |                          |       |  |  |
| Household Income:                    | \$140,000+                                      | *                  |                            |                          |       |  |  |
| Race/Ethnicity:                      | Other                                           | *                  |                            |                          |       |  |  |
|                                      |                                                 |                    |                            |                          |       |  |  |
| COMMUTE INFORMATION                  |                                                 | _                  |                            |                          |       |  |  |
| Current Commute Mode:                |                                                 | *                  |                            |                          |       |  |  |
| Commute Distance:                    | Please select one Bicycle                       | <u>*</u>           |                            |                          |       |  |  |
|                                      | Bicycle/Local Transit                           |                    |                            |                          |       |  |  |
| How have you traveled to work w      | Bicycle/Marc                                    |                    |                            |                          |       |  |  |
| Please check all that apply          | Dicycle/Metrorali                               |                    |                            |                          |       |  |  |
| Please check all that apply          | Bicycle//RE<br>CARPOOL                          | e ol 🗆 Bus         | ☑ Drive Alon               | e Metro/Train            |       |  |  |
|                                      | Carpool/Local Transit                           | ol Wall            | king Slug                  | Other                    |       |  |  |
|                                      | Carpool/Metrobus                                |                    |                            |                          |       |  |  |
| In the past 30 days, how many da     | Carpool/Metrorail                               | ner than drive a   | lone to commute to we      | ork?                     |       |  |  |
| Please select an option              | Carpool/VRE<br>Combination                      |                    |                            |                          |       |  |  |
| Please select an option              | Company Vanpool                                 |                    |                            |                          |       |  |  |
|                                      | Drive Alone                                     |                    |                            |                          |       |  |  |
| How did you hear about Pool Rev      |                                                 |                    |                            |                          |       |  |  |
| Please select an option              | Local Transit<br>MARC                           |                    |                            |                          |       |  |  |
|                                      | Marc/Local Transit                              |                    |                            |                          |       |  |  |
| I have read and agree to the Term    | Marc/Metrorail                                  | ition on this apr  | olication, I understand th | nat it may be used by    |       |  |  |
| Commuter Connections or a third      | MetroAccess                                     | my interest in a   | idditional financial incer | ntives, additional progr | ams o |  |  |
| services, or for information related | to my experience using alte                     | ernative modes of  | transportation.            |                          |       |  |  |
| I do not wish to be contacted for    | r these reasons, I have indi                    | icated so by check | king this box.             |                          |       |  |  |