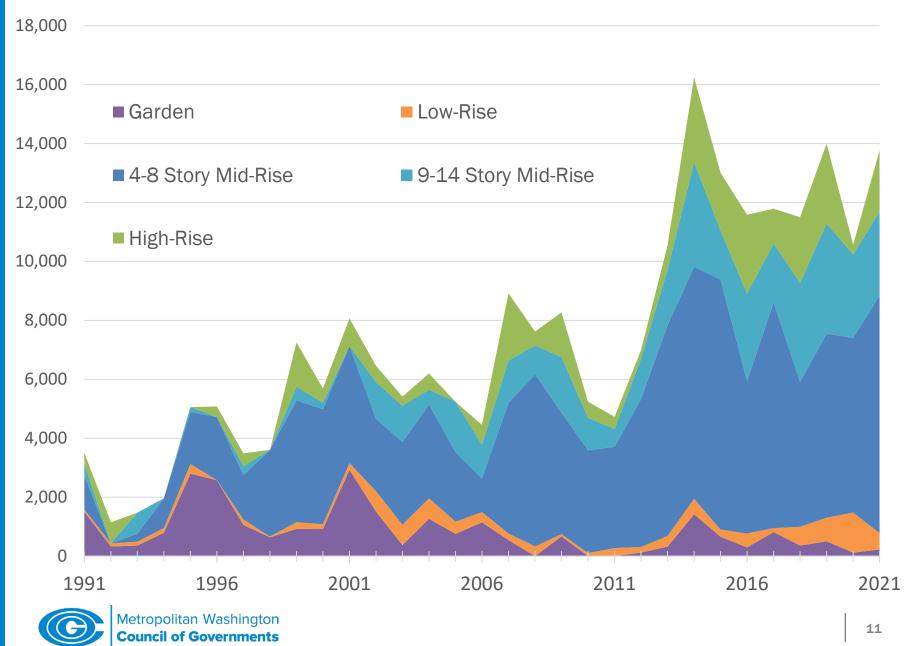

Bethesda, MDMontgomery County2274561771 N Pierce St, Arlington, VAArlington County1274554401 Ford Ave, Alexandria, VACity of Alexandria21442511201 Reston Station Blvd, Reston, VAFairfax County1740744819 Atwater Dr, Ashburn, VALoudoun County863782249 Woodland Grove PI, Herndon, VAFairfax County15375 |

- The ten largest apartment projects represent 33% of the region's 13,764 new multifamily rental units built in 2021.
- All ten of the largest projects were within Activity Centers.
- Three of the ten were in Metrorail station walksheds and seven were within a half-mile of a station entrance.



#### New Units of Multifamily Rental Housing by Building Style



#### Number of New Units of Multifamily Rental Housing 1991 - 2021



#### New Units of Multifamily Rental Housing by Building Style



- In 2021, 85% of new multifamily rental units were within one of the region's 141 Activity Centers or within a halfmile walk of one of the 199 High-Capacity Transit Stations.
- This exceeds the target of 75% set by the COG Board in 2019.
- The NoMa Activity Center had 1,428 new units, the most of any Activity Center.





# Activity Center and HCT Station <sup>1</sup>/<sub>2</sub> Mile Walkshed Share of New Multifamily Rental Units



# Activity Center and HCT Station <sup>1</sup>/<sub>2</sub> Mile Walkshed Share of New Multifamily Rental Units



#### Either Activity Center or HCT Station <sup>1</sup>/<sub>2</sub> Mile Walkshed Share of New Multifamily Rental Units



#### Number of New Units of Multifamily Rental Housing by Unit 1991 – 2021



#### **Average Effective Rents for Rental