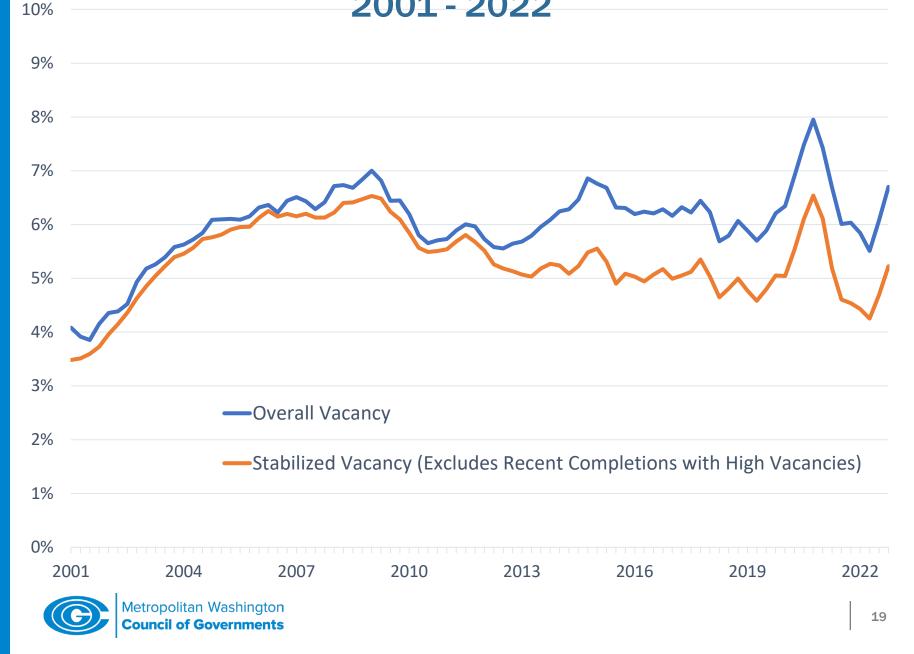

COG Board in 2019.
- The NoMa Activity Center had 1,428 new units, the most of any Activity Center.





# Activity Center and HCT Station <sup>1</sup>/<sub>2</sub> Mile Walkshed Share of New Multifamily Rental Units



# Activity Center and HCT Station <sup>1</sup>/<sub>2</sub> Mile Walkshed Share of New Multifamily Rental Units



#### Either Activity Center or HCT Station <sup>1</sup>/<sub>2</sub> Mile Walkshed Share of New Multifamily Rental Units



#### Number of New Units of Multifamily Rental Housing by Unit 1991 – 2021



#### **Average Effective Rents for Rental Apartments**



#### **Nominal Average Effective Rents**



#### **Average Effective Rent Growth Trendline**



#### **Average Effective Rent Growth Trendline**



# Quarterly Multifamily Rental Vacancy Rate 2001 - 2022



# **Key Findings**

- In 2021, 110 new multifamily buildings were completed, adding 13,764 units
- 119,980 new units have been built since 2012, which is the most of any ten-year period in almost 50 years
- Nominal average rents rose 10.5 percent from 2020 to 2021. When accounting for inflation, rents rose only 3.1 percent and are still below pre-pandemic levels.
- Median rents in multifamily buildings were between 25% and 40% of median renter income, depending on bedrooms per unit
- Just under half of all units built in 2021 were within a half-mile walk from a Metrorail station, while 28 percent of units built before 2021 are in a Metro walkshed.
- About 85% of new units were located within one of the region's 141 Activity Centers or HCT Station Areas, surpassing the Board target.



##