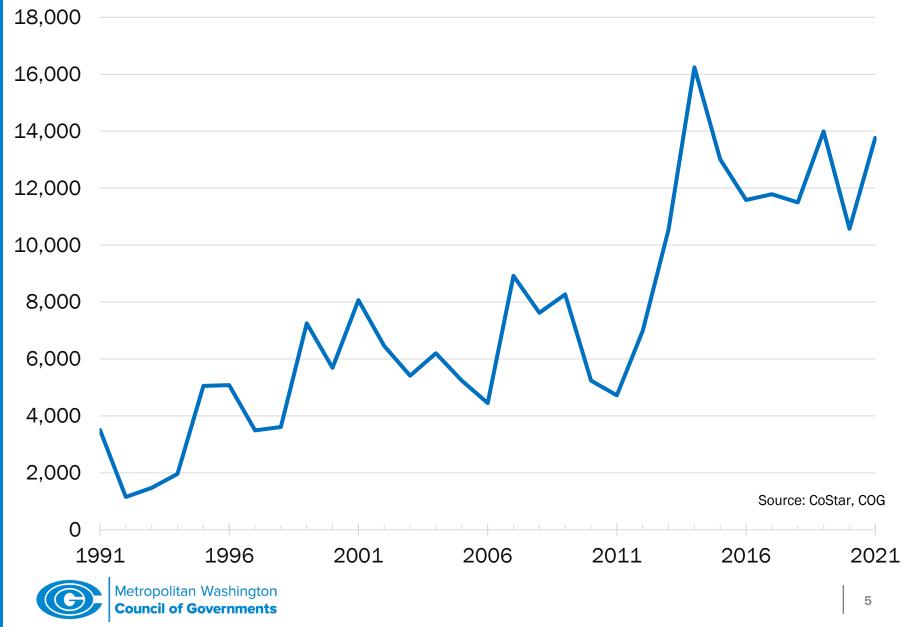

#### Number of New Units of Multifamily Rental Housing 1991 - 2021

• The ten largest apartment projects represent 33% of the region's 13,764 new multifamily rental units built in 2021.