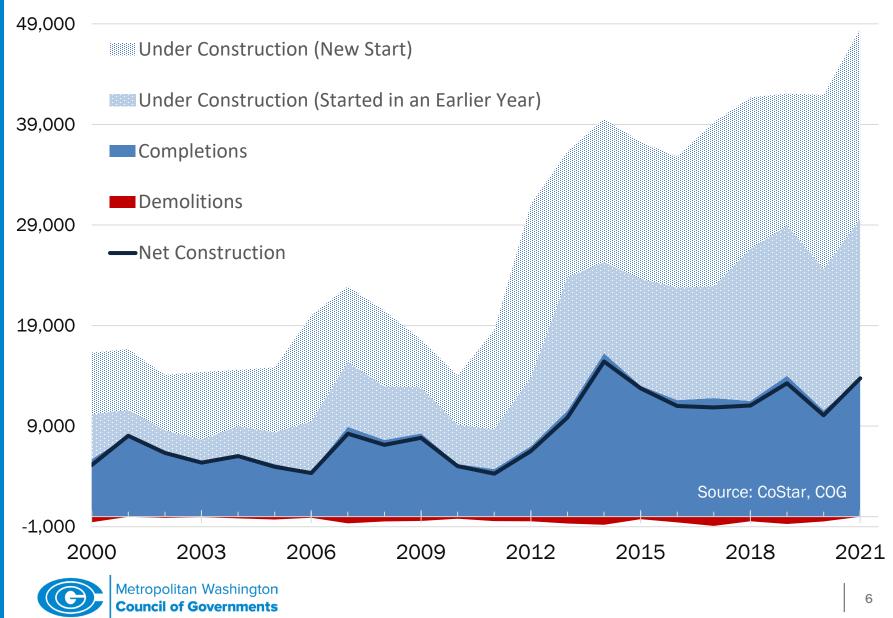

#### Net Construction of Multifamily Rental Housing 2000 – 2021

#### Net Construction of Multifamily Rental Housing 2000 – 2021

- Units completed in 2021 and shown in red
- Units built in earlier years are beige
- In 2021, new construction was primarily in the core and near Metrorail stations
- 75 percent of 2021 construction was built inside the Beltway

- Alexandria, Bethesda, NoMa and along Phase 1 of the Silver Line all had significant multifamily construction in 2021.
- While recent construction has concentrated around transit stations, historical patterns show dispersed apartment construction along major arterial roads.