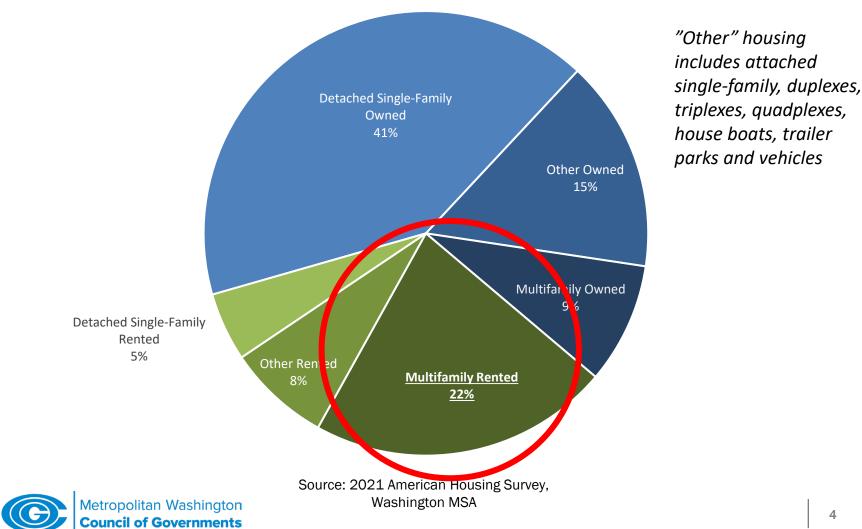

# **Occupied Housing in Washington MSA by Tenure and Number of Units in Structure**