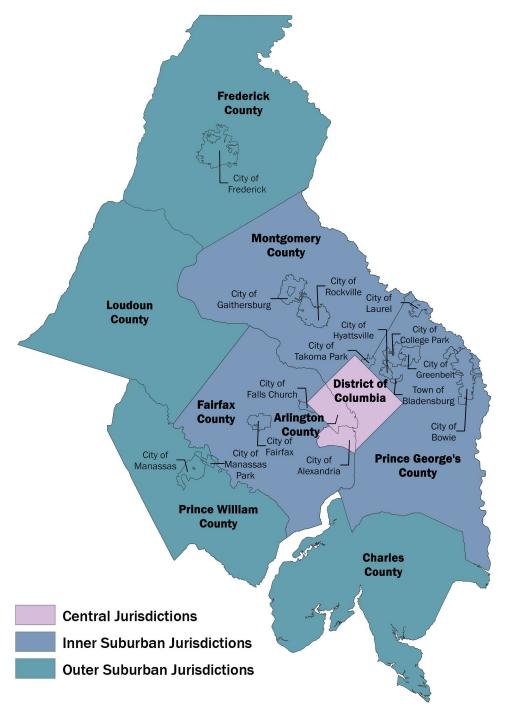

# New Multifamily Rental Units by Jurisdictional Group

**Central Jurisdictions** District of Columbia Arlington County City of Alexandria

Inner Jurisdictions Fairfax County Montgomery County Prince George's County City of Falls Church City of Fairfax

Outer Jurisdictions Charles County Frederick County Loudoun County Prince William County City of Manassas City of Manassas Park

Metropolitan Washington Council of Governments