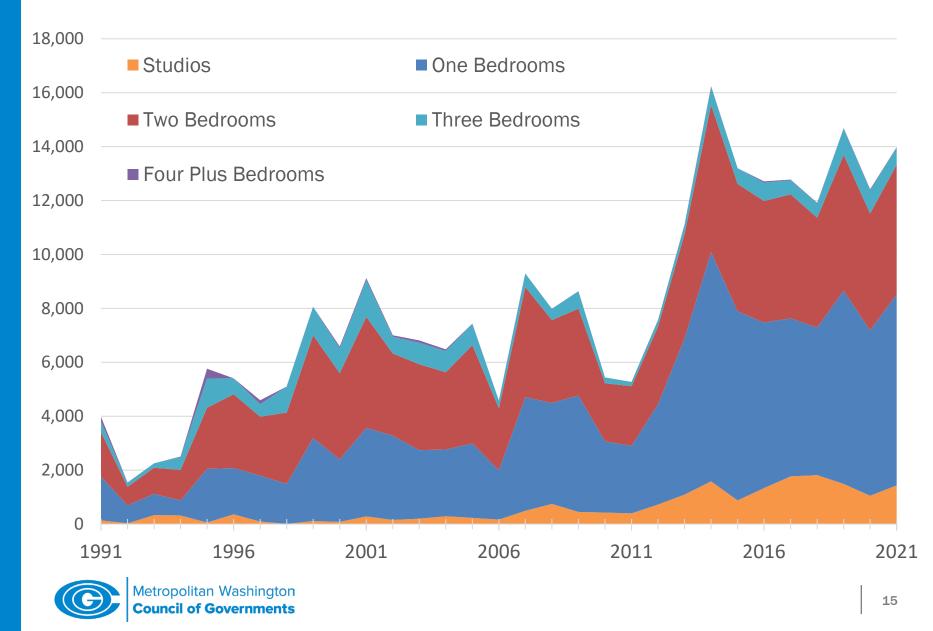

tifamily Rental Housing by Building Style



- In 2021, 85% of new multifamily rental units were within one of the region's 141 Activity Centers or within a halfmile walk of one of the 199 High-Capacity Transit Stations.
- This exceeds the target of 75% set by the COG Board in 2019.
- The NoMa Activity Center had 1,428 new units, the most of any Activity Center.





# Activity Center and HCT Station <sup>1</sup>/<sub>2</sub> Mile Walkshed Share of New Multifamily Rental Units



# Activity Center and HCT Station <sup>1</sup>/<sub>2</sub> Mile Walkshed Share of New Multifamily Rental Units



#### Either Activity Center or HCT Station <sup>1</sup>/<sub>2</sub> Mile Walkshed Share of New Multifamily Rental Units



#### Number of New Units of Multifamily Rental Housing by Unit 1991 – 2021



#### **Average Effective Rents for Rental Apartments**



#### **Nominal Average Effective Rents**



#### **Average Effective Rent Growth Trendline**



#### **Average Effective Rent Growth Trendline**



# Quarterly Multifamily Rental Vacancy Rate 2001 - 2022



# **Key Findings**

- In 2021, 110 new multifamily buildings were completed, adding 13,764 units
- 119,980 new units have been built since 2012, which is the most of any ten-year period in almost 50 years
- Nominal average rents rose 10.5 percent from 2020 to 2021. When accounting for inflation, rents rose only 3.1 percent and are still below pre-pandemic levels.
- Median rents in multifamily buildings were between 25% and 40% of median renter income, depending on bedrooms per unit
- Just under half of all units built in 2021 w