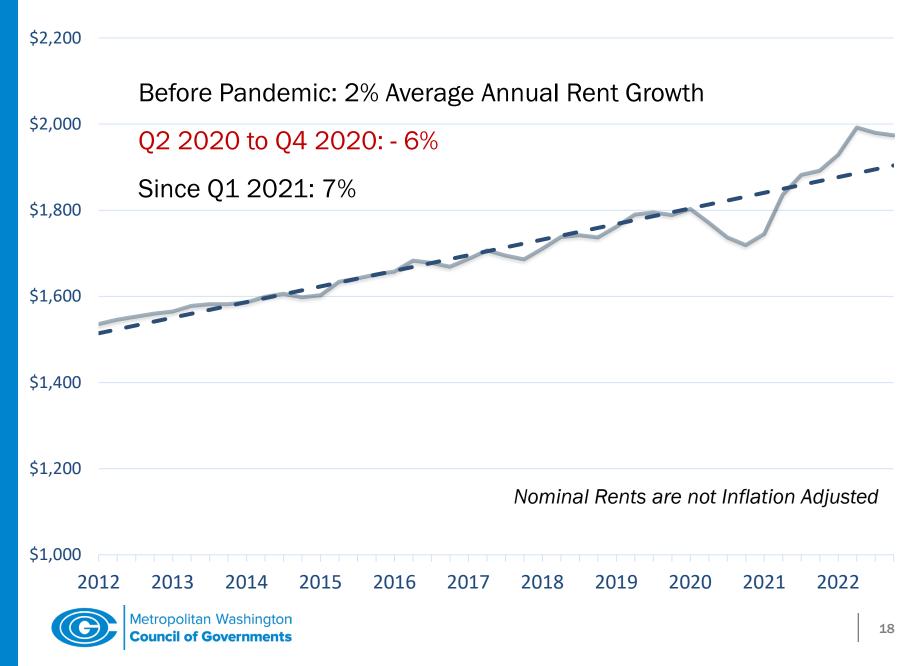

#### **Average Effective Rent Growth Trendline**

# **Key Findings**

- In 2021, 110 new multifamily buildings were completed, adding 13,764 units
- 119,980 new units have been built since 2012, which is the most of any ten-year period in almost 50 years
- Nominal average rents rose 10.5 percent from 2020 to 2021. When accounting for inflation, rents rose only 3.1 percent and are still below pre-pandemic levels.
- Median rents in multifamily buildings were between 25% and 40% of median renter income, depending on bedrooms per unit
- Just under half of all units built in 2021 were within a half-mile walk from a Metrorail station, while 28 percent of units built before 2021 are in a Metro walkshed.
- About 85% of new units were located within one of the region's 141 Activity Centers or HCT Station Areas, surpassing the Board target.