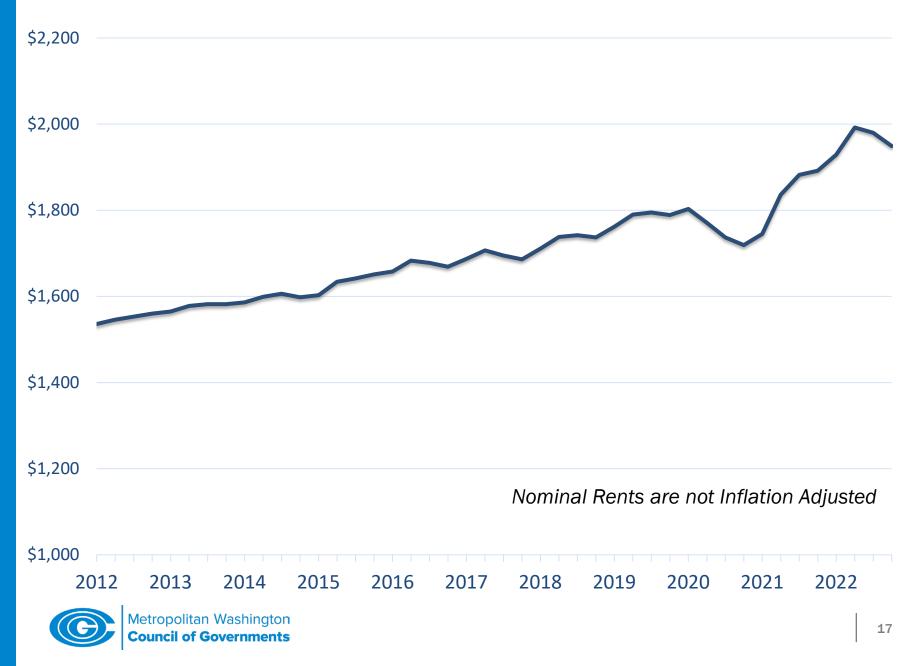

#### **Nominal Average Effective Rents**

# **Key Findings**

- In 2021, 110 new multifamily buildings were completed, adding 13,764 units
- 119,980 new units have been built since 2012, which is the most of any ten-year period in almost 50 years
- Nominal average rents rose 10.5 percent from 2020 to 2021. When accounting for inflation, rents rose only 3.1 percent and are still below pre-pandemic levels.
- Median rents in multifamily buildings were between 25% and 40% of median renter income, depending on bedrooms per unit
- Just under half of all units built in 2021 were within a half-mile walk from a Metrorail station, while 28 percent of units built before 2021 are in a Metro walkshed.
- About 85% of new units were located within one of the region's 141 Activity Centers or HCT Station Areas, surpassing the Board target.