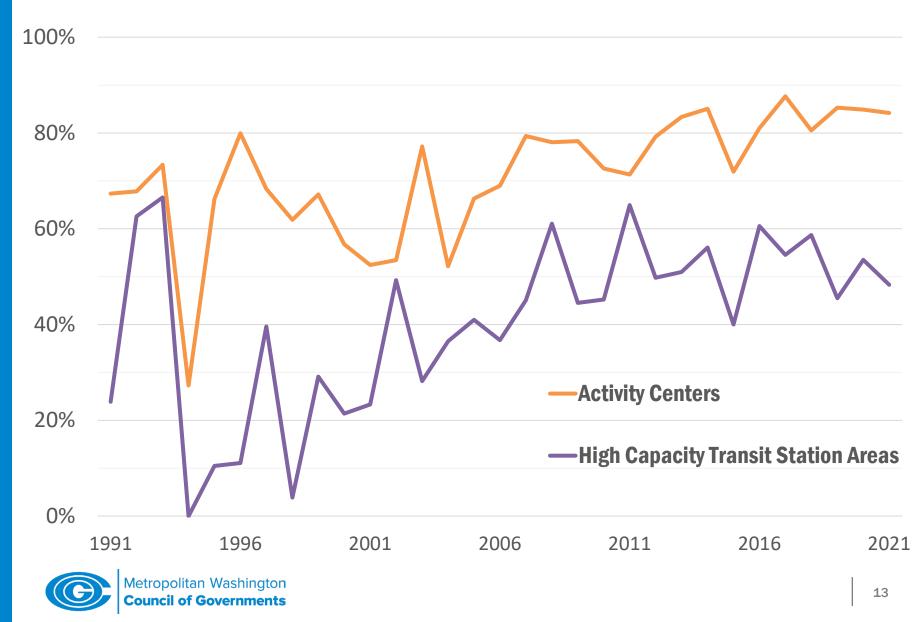

# Activity Center and HCT Station <sup>1</sup>/<sub>2</sub> Mile Walkshed Share of New Multifamily Rental Units