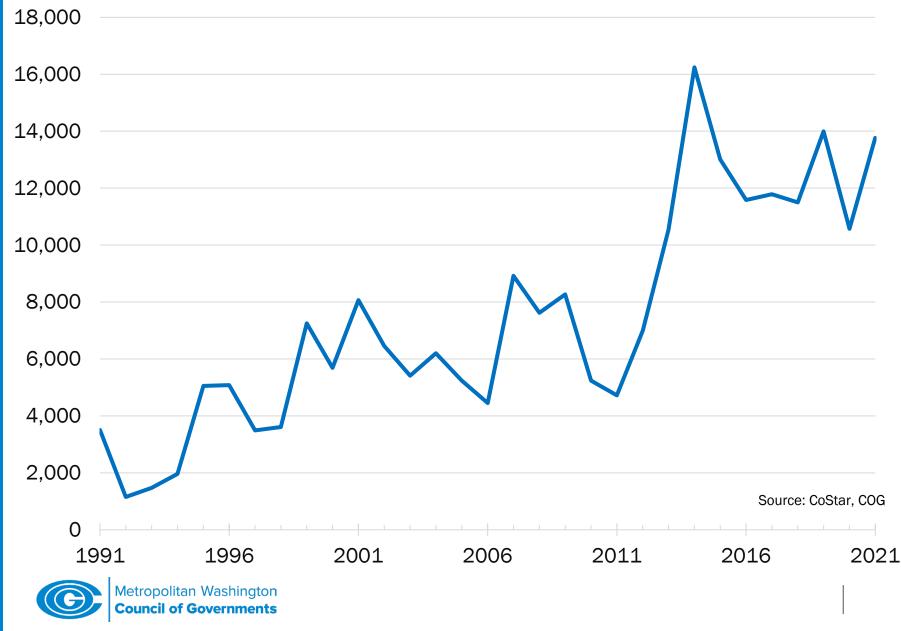

#### Number of New Units of Multifamily Rental Housing 1991 - 2021

# **Key Findings**

- In 2021, 110 new multifamily buildings were completed, adding 13,764 units
- 119,980 new units have been built since 2012, which is the most of any ten-year period in almost 50 years
- Nominal average rents rose 10.5 percent from 2020 to 2021. When accounting for inflation, rents rose only 3.1 percent and are still below pre-pandemic levels.
- Median rents in multifamily buildings were between 25% and 40% of median renter income, depending on bedrooms per unit
- Just under half of all units built in 2021 were within a half-mile walk from a Metrorail station, while 28 percent of units built before 2021 are in a Metro walkshed.
- About 85% of new units were located within one of the region's 141 Activity Centers or HCT Station Areas, surpassing the Board target.