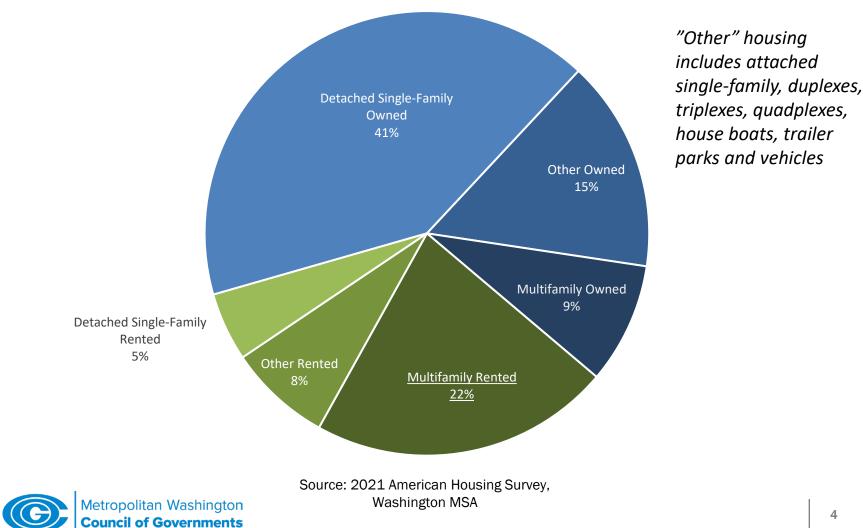

# **Occupied Housing in Washington MSA by Tenure and Number of Units in Structure**