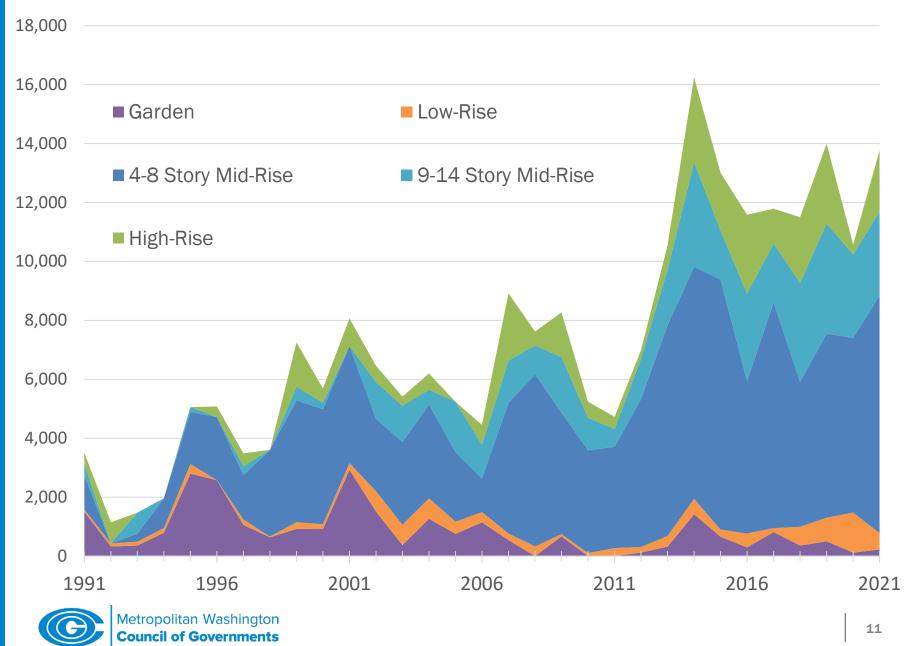

6282455 Mandeville Ave, Alexandria, VACity of Alexandria1125911611 Eckington PI NE, Washington, DCDistrict of Columbia484574710 Elm St, Bethesda, MDMontgomery County2274561771 N Pierce St, Arlington, VAArlington County1274554401 Ford Ave, Alexandria, VACity of Alexandria21442511201 Reston Station Blvd, Reston, VAFairfax County1740744819 Atwater Dr, Ashburn, VALoudoun County863782249 Woodland Grove PI, Herndon, VAFairfax County15375 |

- The ten largest apartment projects represent 33% of the region's 13,764 new multifamily rental units built in 2021.
- All ten of the largest projects were within Activity Centers.
- Three of the ten were in Metrorail station walksheds and seven were within a half-mile of a station entrance.



#### New Units of Multifamily Rental Housing by Building Style



#### Number of New Units of Multifamily Rental Housing 1991 - 2021



#### New Units of Multifamily Rental Housing by Building Style



- In 2021, 85% of new multifamily rental units were within one of the region's 141 Activity Centers or within a halfmile walk of one of the 199 High-Capacity Transit Stations.
- This exceeds the target of 75% set by the COG Board in 2019.
- The NoMa Activity Center had 1,428 new units, the most of any Activity Center.





# Activity Center and HCT Station <sup>1</sup>/<sub>2</sub> Mile Walkshed Share of New Multifamily Rental Units



# Activity Center and HCT Station <sup>1</sup>/<sub>2</sub> Mile Walkshed Share of New Multifamily Rental Units



#### Either Activity Center or HCT Station <sup>1</sup>/<sub>2</sub> Mile Walkshed Share of New Multifamily