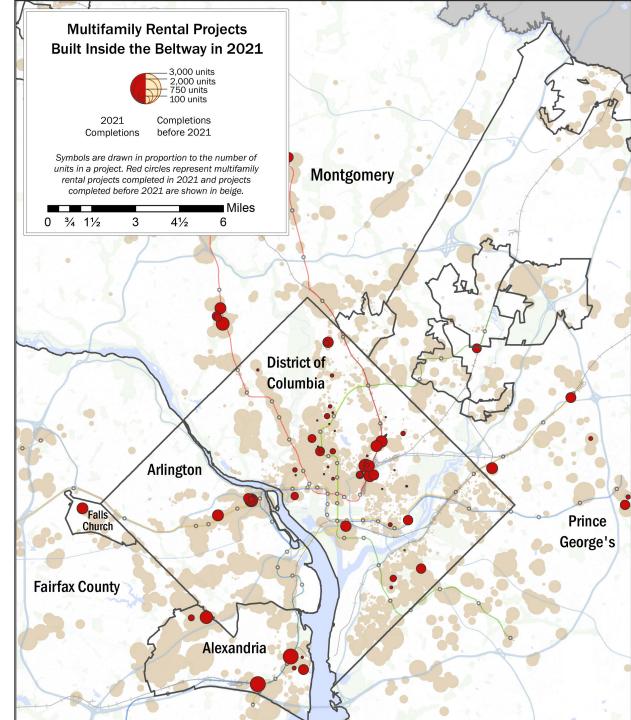

#### Net Construction of Multifamily Rental Housing 2000 – 2021

- Units completed in 2021 and shown in red
- Units built in earlier years are beige
- In 2021, new construction was primarily in the core and near Metrorail stations
- 75 percent of 2021 construction was built inside the Beltway

- Alexandria, Bethesda, NoMa and along Phase 1 of the Silver Line all had significant multifamily construction in 2021.
- While recent construction has concentrated around transit stations, historical patterns show dispersed apartment construction along major arterial roads.