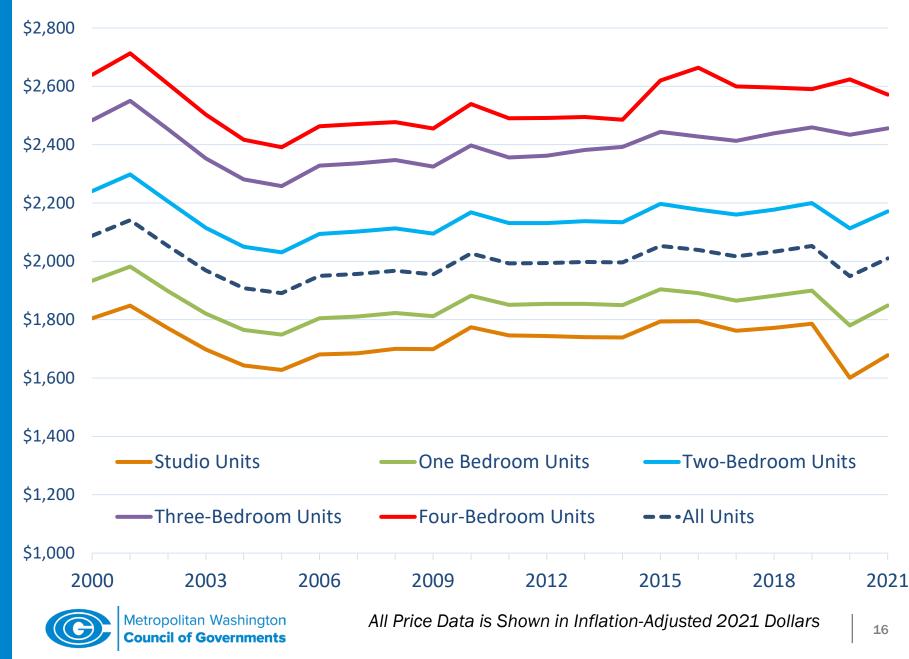

% of new multifamily rental units were within one of the region's 141 Activity Centers or within a halfmile walk of one of the 199 High-Capacity Transit Stations.
- This exceeds the target of 75% set by the COG Board in 2019.
- The NoMa Activity Center had 1,428 new units, the most of any Activity Center.





# Activity Center and HCT Station <sup>1</sup>/<sub>2</sub> Mile Walkshed Share of New Multifamily Rental Units



# Activity Center and HCT Station <sup>1</sup>/<sub>2</sub> Mile Walkshed Share of New Multifamily Rental Units



#### Either Activity Center or HCT Station <sup>1</sup>/<sub>2</sub> Mile Walkshed Share of New Multifamily Rental Units



#### Number of New Units of Multifamily Rental Housing by Unit 1991 – 2021



#### **Average Effective Rents for Rental Apartments**



#### **Nominal Average Effective Rents**



#### **Average Effective Rent Growth Trendline**



#### **Average Effective Rent Growth Trendline**



# Quarterly Multifamily Rental Vacancy Rate 2001 - 2022



# **Key Findings**

- In 2021, 110 new multifamily buildings were completed, adding 13,764 units
- 119,980 new units have been built since 2012, which is the most of any ten-year period in almost 50 years
- Nominal average rents rose 10.5 percent from 2020 to 2021. When accounting for inflation, rents rose only 3.1 percent and are still below pre-pandemic levels.
- Median rents in multifamily buildings were between 25% and 40% of median renter income, depending on bedrooms per unit
- Just under half of all units built in 2021 were within a half-mile walk from a Metrorail station, whil