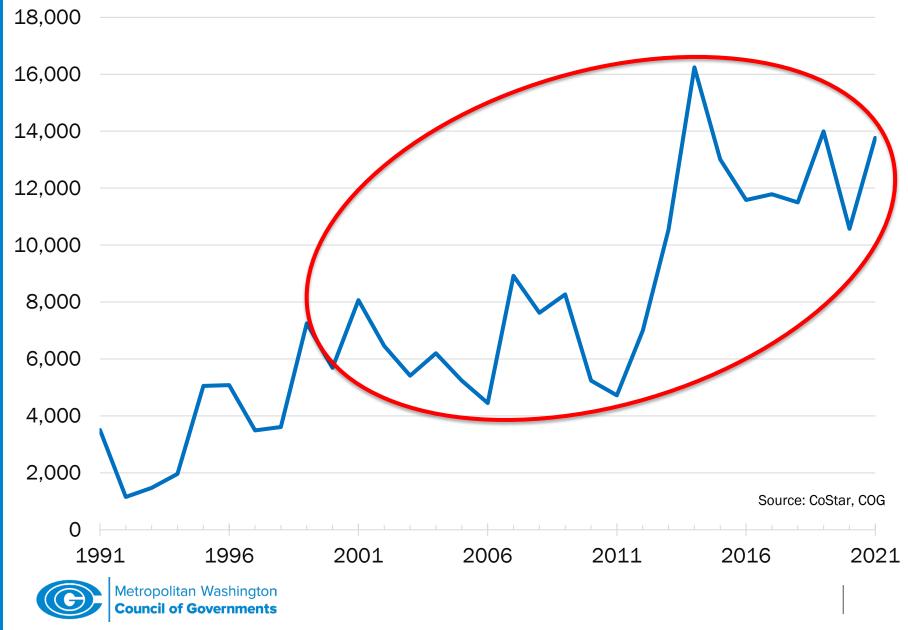

#### Number of New Units of Multifamily Rental Housing 1991 - 2021

# **Key Findings**

- In 2021, 110 new multifamily buildings were completed, adding 13,764 units
- 119,980 new units have been built since 2012, which is the most of any ten-year period in almost 50 years
- Nominal average rents rose 10.5 percent from 2020 to 2021. When accounting for inflation, rents rose only 3.1 percent and are still below pre-pandemic levels.
- Median rents in multifamily buildings were between 25% and 40% of median renter income, depending on bedrooms per unit
- Just under half of all units built in 2021 were within a half-mile walk from a Metrorail station, while 28 percent of units built before 2021 are in a Metro walkshed.
- About 85% of new units were located within one of the region's 141 Activity Centers or HCT Station Areas, surpassing the Board target.