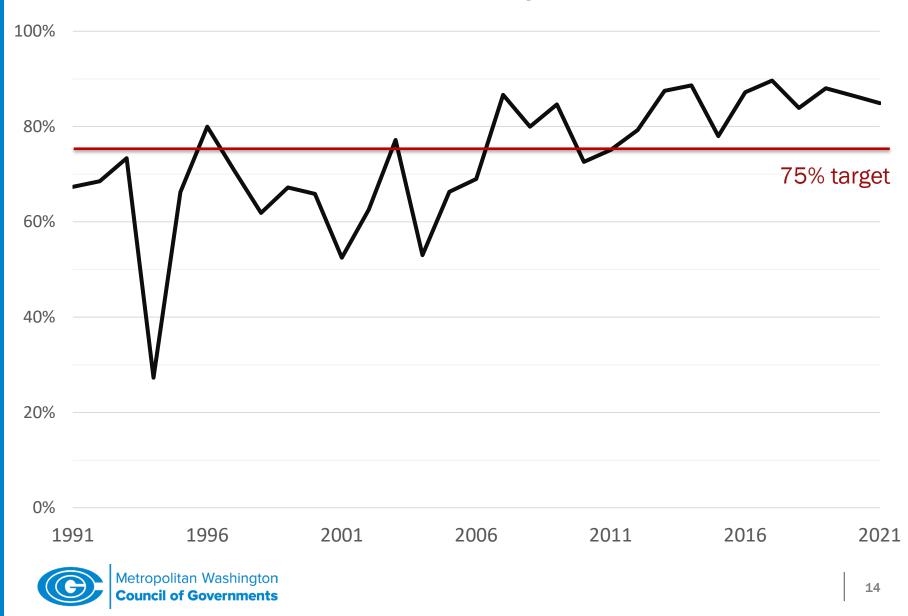

#### New Units of Multifamily Rental Housing by Building Style

- In 2021, 85% of new multifamily rental units were within one of the region's 141 Activity Centers or within a halfmile walk of one of the 199 High-Capacity Transit Stations.
- This exceeds the target of 75% set by the COG Board in 2019.
- The NoMa Activity Center had 1,428 new units, the most of any Activity Center.

#### Either Activity Center or HCT Station <sup>1</sup>/<sub>2</sub> Mile Walkshed Share of New Multifamily Rental Units