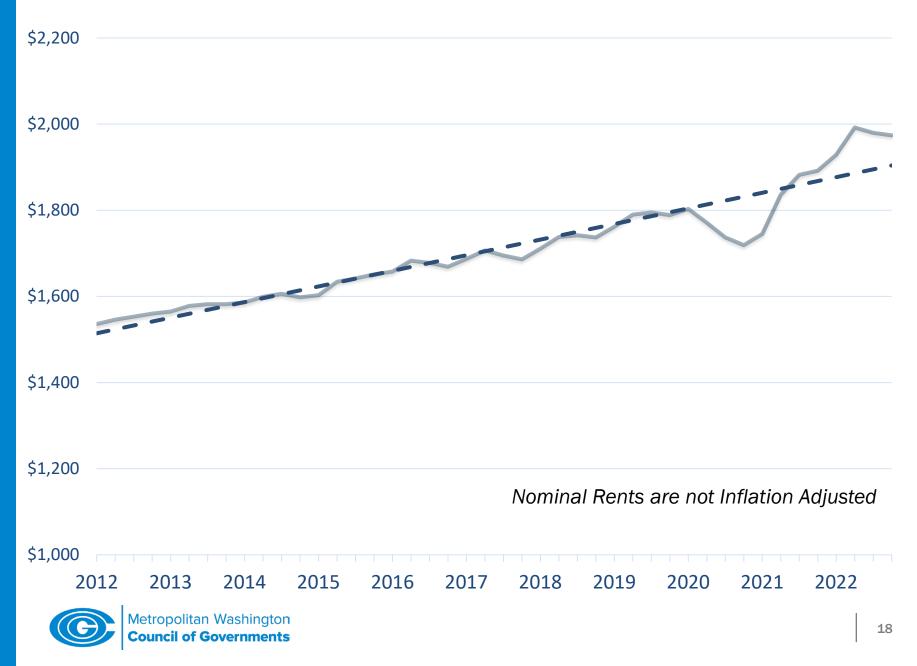

a halfmile walk of one of the 199 High-Capacity Transit Stations.
- This exceeds the target of 75% set by the COG Board in 2019.
- The NoMa Activity Center had 1,428 new units, the most of any Activity Center.





# Activity Center and HCT Station <sup>1</sup>/<sub>2</sub> Mile Walkshed Share of New Multifamily Rental Units



# Activity Center and HCT Station <sup>1</sup>/<sub>2</sub> Mile Walkshed Share of New Multifamily Rental Units



#### Either Activity Center or HCT Station <sup>1</sup>/<sub>2</sub> Mile Walkshed Share of New Multifamily Rental Units



#### Number of New Units of Multifamily Rental Housing by Unit 1991 – 2021



#### **Average Effective Rents for Rental Apartments**



#### **Nominal Average Effective Rents**



#### **Average Effective Rent Growth Trendline**



#### **Average Effective Rent Growth Trendline**



# Quarterly Multifamily Rental Vacancy Rate 2001 - 2022



# **Key Findings**

- In 2021, 110 new multifamily buildings were completed, adding 13,764 units
- 119,980 new units have been built since 2012, which is the most of any ten-year period in almost 50 years
- Nominal average rents rose 10.5 percent from 2020 to 2021. When accounting for inflation, rents rose only 3.1 percent and are still below pre-pandemic levels.
- Median rents in multifamily buildings were between 25% and 40% of median renter income, depending on bedrooms per unit
- Just under half of all units built in 2021 were within a half-mile walk from a Metrorail station, while 28 percent of units built before 2021 are in a Metro walkshed.
- About 85% of new units were l