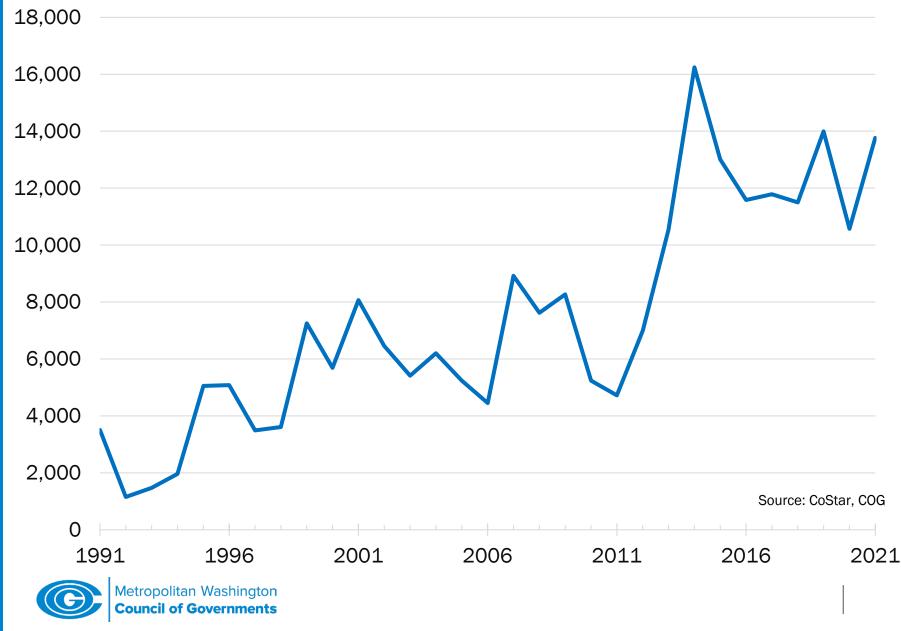

ington PI NE, Washington, DCDistrict of Columbia484574710 Elm St, Bethesda, MDMontgomery County2274561771 N Pierce St, Arlington, VAArlington County1274554401 Ford Ave, Alexandria, VACity of Alexandria21442511201 Reston Station Blvd, Reston, VAFairfax County1740744819 Atwater Dr, Ashburn, VALoudoun County863782249 Woodland Grove PI, Herndon, VAFairfax County15375 |

- The ten largest apartment projects represent 33% of the region's 13,764 new multifamily rental units built in 2021.
- All ten of the largest projects were within Activity Centers.
- Three of the ten were in Metrorail station walksheds and seven were within a half-mile of a station entrance.



#### New Units of Multifamily Rental Housing by Building Style



#### Number of New Units of Multifamily Rental Housing 1991 - 2021



#### New Units of Multifamily Rental Housing by Building Style



- In 2021, 85% of new multifamily rental units were within one of the region's 141 Activity Centers or within a halfmile walk of one of the 199 High-Capacity Transit Stations.
- This exceeds the target of 75% set by the COG Board in 2019.
- The NoMa Activity Center had 1,428 new units, the most of any Activity Center.





# Activity Center and HCT Station <sup>1</sup>/<sub>2</sub> Mile Walkshed Share of New Multifamily Rental Units



# Activity Center and HCT Station <sup>1</sup>/<sub>2</sub> Mile Walkshed Share of New Multifamily Rental Units



#### Either Activity Center or HCT Station <sup>1</sup>/<sub>2</sub> Mile Walkshed Share of New Multifamily Rental Units



#### Number of New Units of Multifamily Rental Housin