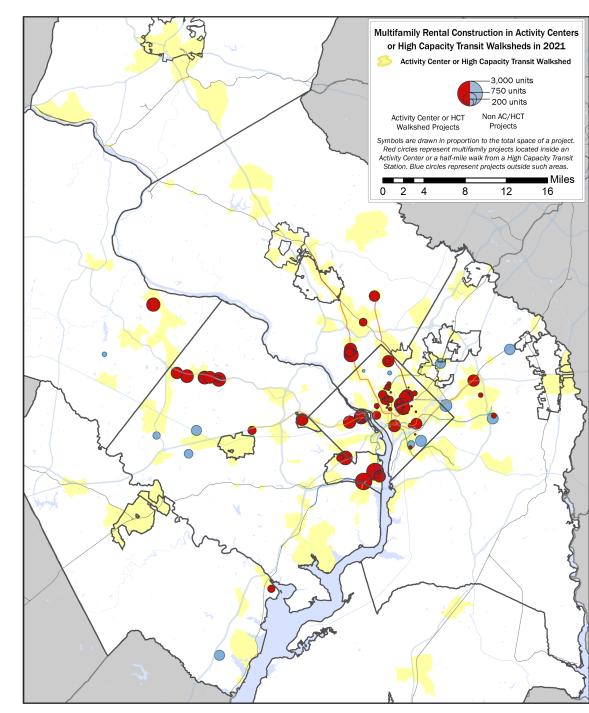

# Activity Center and HCT Station <sup>1</sup>/<sub>2</sub> Mile Walkshed Share of New Multifamily Rental Units

#### Either Activity Center or HCT Station <sup>1</sup>/<sub>2</sub> Mile Walkshed Share of New Multifamily Rental Units