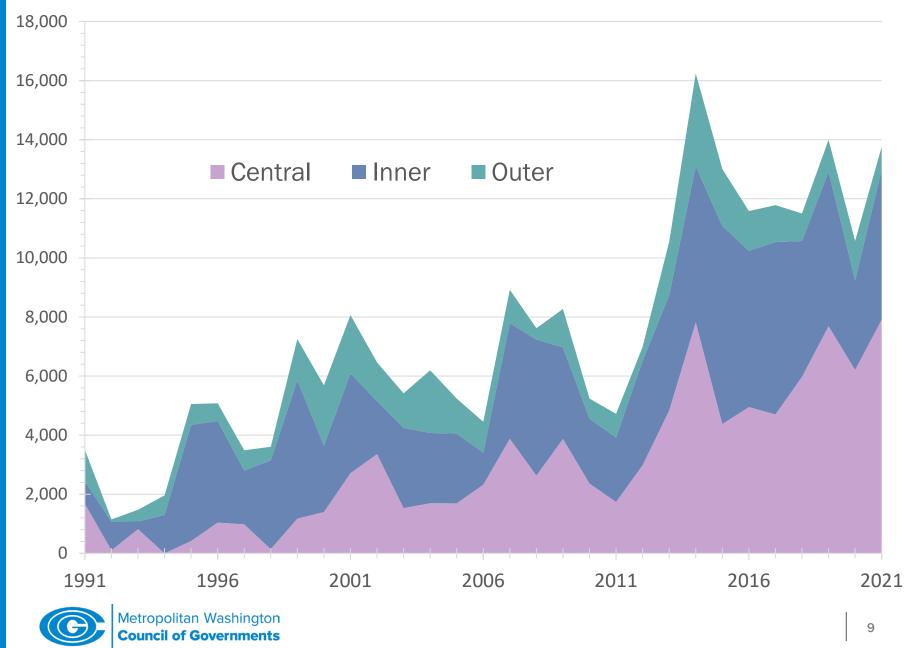

# New Multifamily Rental Units by Jurisdictional Group

**Central Jurisdictions** District of Columbia Arlington County City of Alexandria

Inner Jurisdictions Fairfax County Montgomery County Prince George's County City of Falls Church City of Fairfax

Outer Jurisdictions Charles County Frederick County Loudoun County Prince William County City of Manassas City of Manassas Park

Metropolitan Washington Council of Governments

# New Multifamily Rental Units by Jurisdictional Group