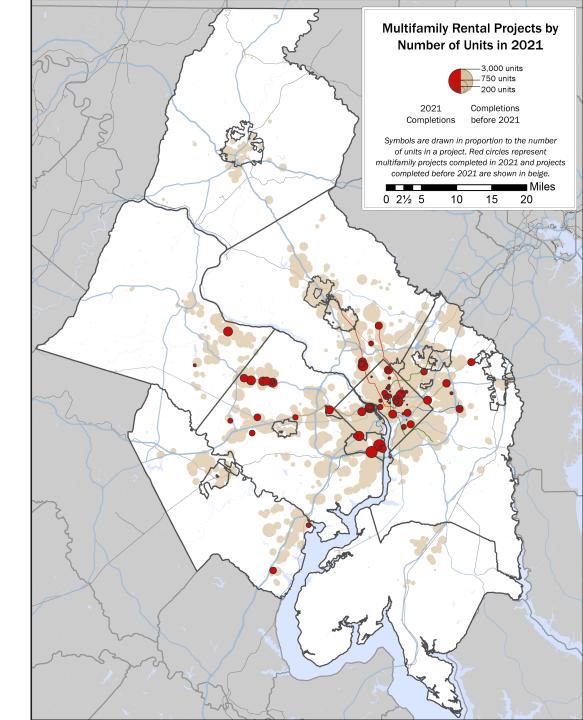

#### Net Construction of Multifamily Rental Housing 2000 – 2021

- Units completed in 2021 and shown in red
- Units built in earlier years are beige
- In 2021, new construction was primarily in the core and near Metrorail stations
- 75 percent of 2021 construction was built inside the Beltway

- Alexandria, Bethesda, NoMa and along Phase 1 of the Silver Line all had significant multifamily construction in 2021.
- While recent construction has concentrated around transit stations, historical patterns show dispersed apartment construction along major arterial roads.