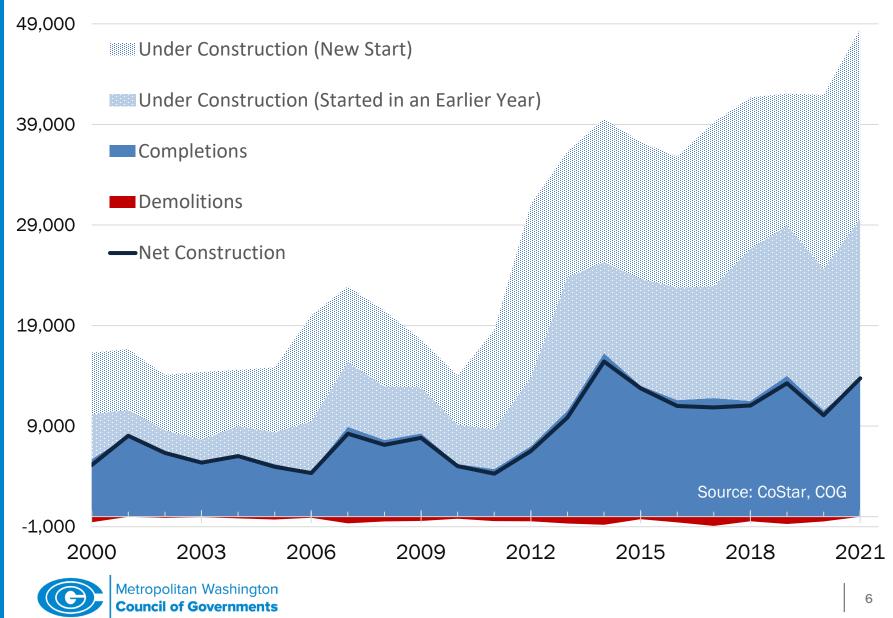

#### Net Construction of Multifamily Rental Housing 2000 – 2021

#### Net Construction of Multifamily Rental Housing 2000 – 2021

- Units completed in 2021 and shown in red
- Units built in earlier years are beige
- In 2021, new construction was primarily in the core and near Metrorail stations
- 75 percent of 2021 construction was built inside the Beltway