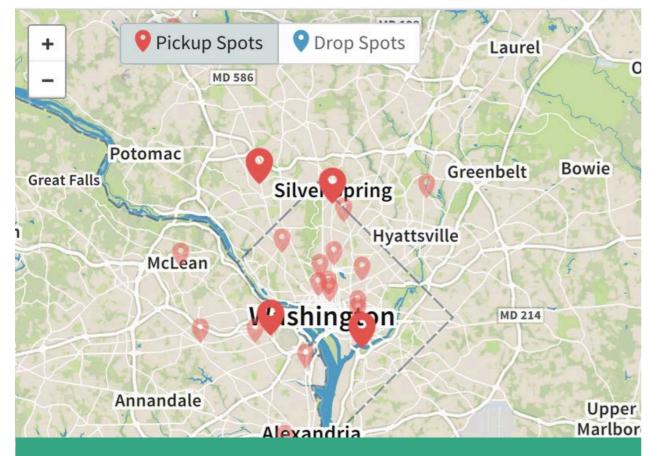

# **Growth Across Metro Washington, DC**

### 25 weekly staffed pickup locations