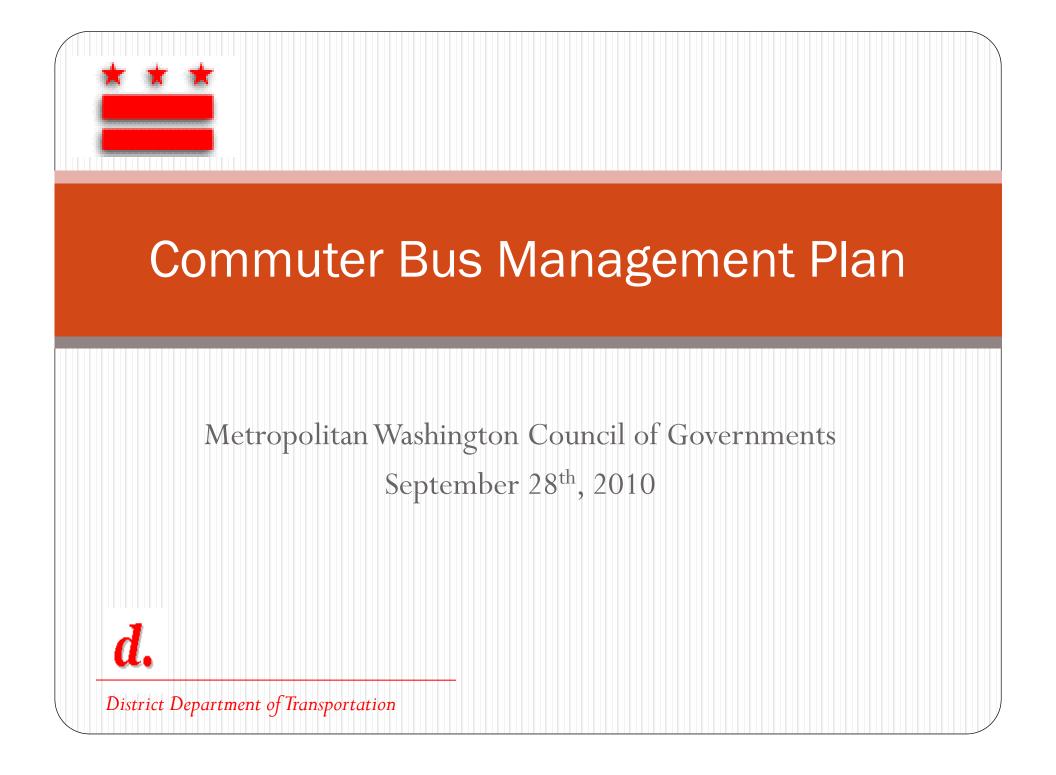

#### Sector Maps

#### Sector One

- 18<sup>th</sup> Street
- 19<sup>th</sup> Street
- Foggy Bottom
- H Street
- I Street
- M Street
- L Street
- Dupont Circle
- K Street (partial)