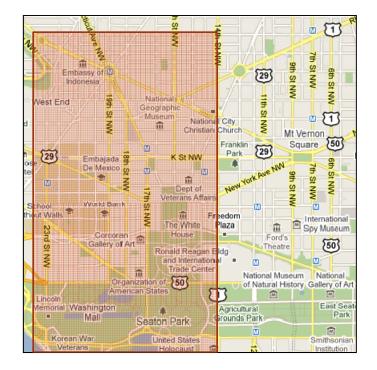

### Sector Maps (cont'd)

#### Sector Two

- 14<sup>th</sup> Street
- Pennsylvania Avenue
- Constitution Avenue
- Metro Center
- Capitol Hill
- 7<sup>th</sup> Street (partial)
- K Street (partial)