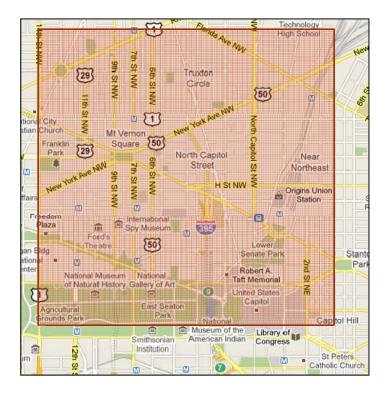

## Sector Maps (Cont'd)

#### Sector Three

- Independence Avenue
- 7<sup>th</sup> Street cont'd.
- Southwest
- M Street SE