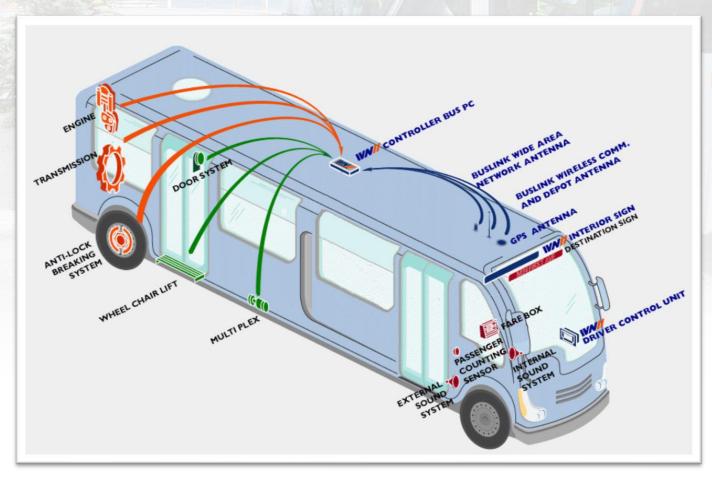

# Consolidation of On Board Systems

- CoABE and FeS project competitively awarded in June 2011
- Combined on board communication and monitoring systems
- Includes AVL, APC, AVA, AVM and several integrations
  - Fixed End System Computer Assisted Dispatch/Automatic Vehicle Location (CAD/AVL);
  - Bus Radios for Voice & Data Communications;
  - On-board Automatic Vehicle Location (AVL);
  - Automated Voice Annunciation (AVA);
  - Automated Passenger Counting (APC);
  - Automated Vehicle Health Monitoring (AVHM)
- Vehicle mileage data recorders and fluid management system in place

# Vehicle Health Monitoring

- AVM™ is a decision support system that provides simple, accurate, and timely vehicle performance information
- Monitors and collects fault and operational performance data from on-board systems
- Automatic wireless transfer of information to maintenance and operations personnel
- Will be integrated with WMATA maintenance management information systems