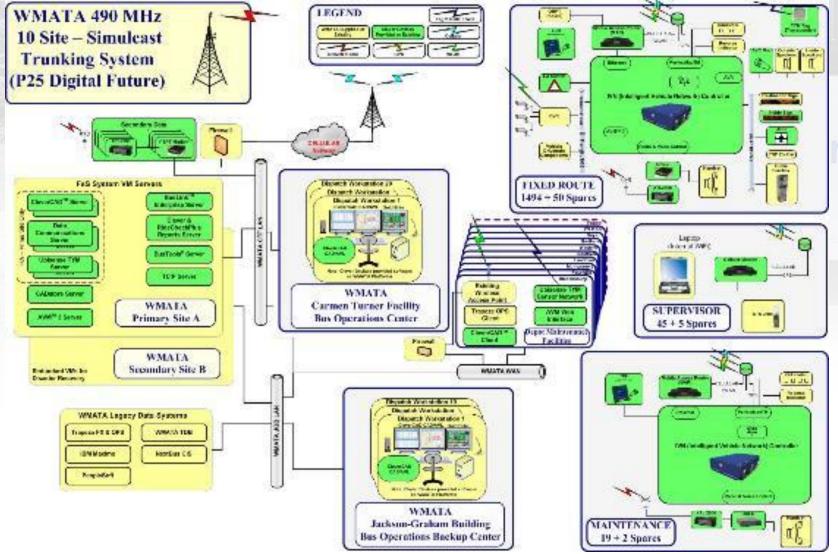

### Wireless at Metrobus

- System comprised of...
  - Cellular wireless provided by AT&T
  - 490 MHz trunked radio for voice and backup data
  - Real Time Location Services at garages
  - GPS for AVL
  - Wireless recordation of mileage (J1708)

# WMATA's Intelligent Transportation System

### **Bus Architecture**