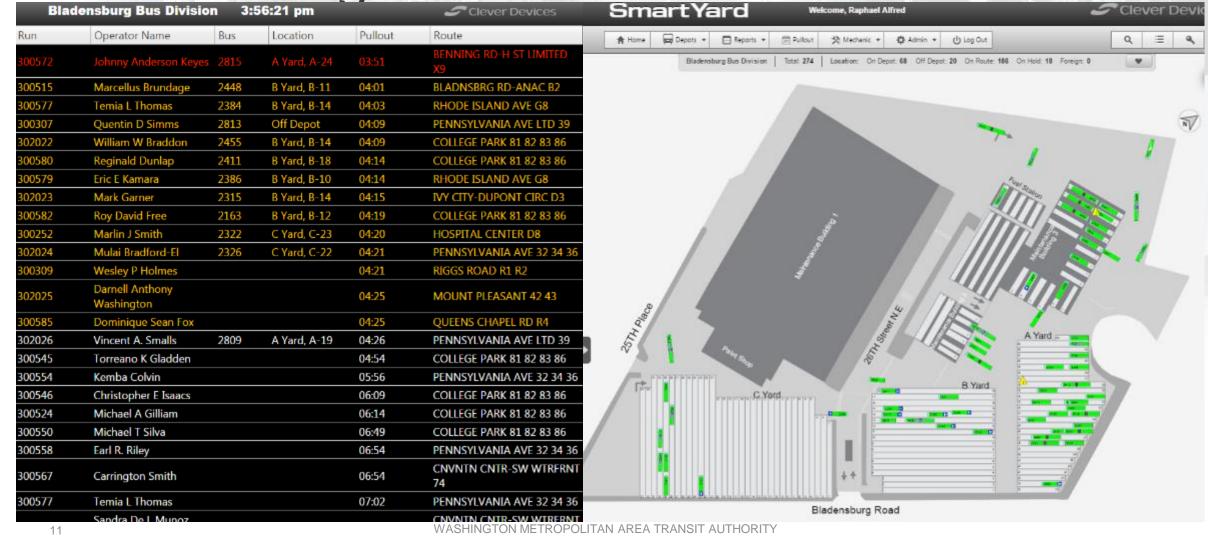

| 0                  | 1                  | 0                  | 0                 | 94               | 0             | 0               | 0               | 0         | 96       |
| WESTERN BUS DIVISION             | 0                 | 0             | 7                | 0                  | 1                  | 0                  | 1                 | 101              | 0             | 0               | 0               | 0         | 110      |
| Total                            | 0                 | 0             | 247              | 1                  | 19                 | 0                  | 21                | 1325             | 0             | 0               | 0               | 1         | 1614     |



## Maintenance system





Yard Management





### Yard Management





### What about the Users

- Customers
  - Trip Planner
    - https://www.wmata.com/schedules/trip-planner
  - Real Time Arrival Information
    - https://busETA.wmata.com
  - Active developer community
  - Information Displays at stops







# Customer information









d6

TIP: Enter an intersection, bus route or bus stop code.

Text / Mobile | About | Contact | Developers | Help

Routes:

#### D6 SIBLEY-STAD ARM

- ▶ to EAST to STADIUM ARMORY
- to WEST to SIBLEY HOSPITAL





### What about the Users

- Operators
  - Communications
    - Voice and Text Messaging
  - Emergency messaging
  - Security
  - Traffic Signal Prioritization





# On Going Challenges

- More real time information
  - Costs/Bandwidth are a concern
- Open payments
  - No standard platform in transit
- Custo