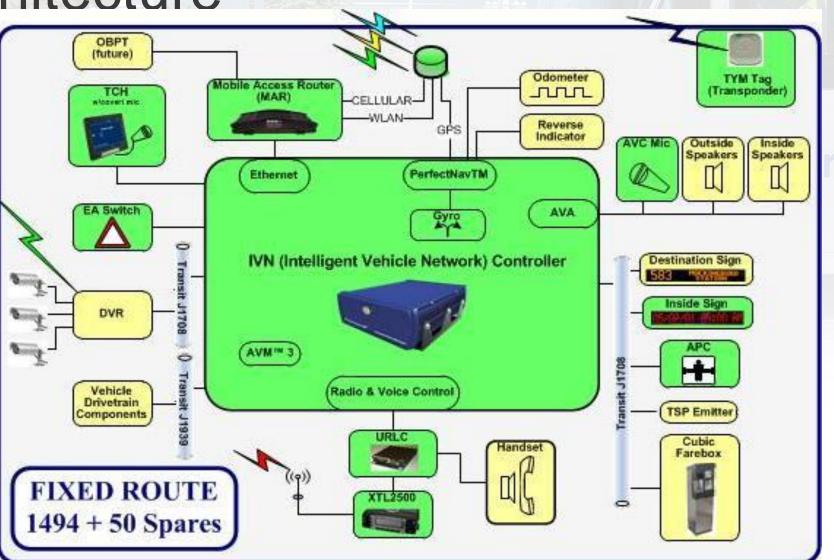

# Consolidation of On Board Systems

- CoABE and FeS project competitively awarded in June 2011
- Combined on board communication and monitoring systems
- Includes AVL, APC, AVA, AVM and several integrations
  - Fixed End System Computer Assisted Dispatch/Automatic Vehicle Location (CAD/AVL);
  - Bus Radios for Voice & Data Communications;
  - On-board Automatic Vehicle Location (AVL);
  - Automated Voice Annunciation (AVA);
  - Automated Passenger Counting (APC);
  - Automated Vehicle Health Monitoring (AVHM)
- Vehicle mileage data recorders and fluid management system in place

### Wireless at Metrobus

- System comprised of...
  - Cellular wireless provided by AT&T
  - 490 MHz trunked radio for voice and backup data
  - Real Time Location Services at garages
  - GPS for AVL
  - Wireless recordation of mileage (J1708)

# Vehicle Health Monitoring

- AVM™ is a decision support system that provides simple, accurate, and timely vehicle performance information
- Monitors and collects fault and operational performance data from on-board systems
- Automatic wireless transfer of information to maintenance and operations personnel
- Will be integrated with WMATA maintenance management information systems