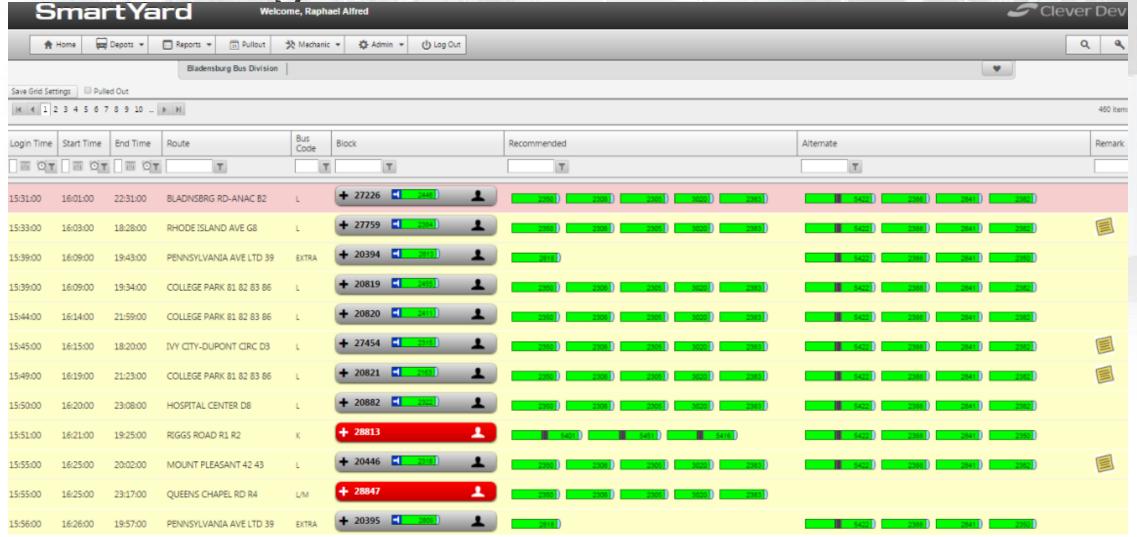

| 0             | 1                | 0                  | 1                  | 0                  | 0                 | 94               | 0             | 0               | 0               | 0         | 96       |
| WESTERN BUS DIVISION             | 0                 | 0             | 7                | 0                  | 1                  | 0                  | 1                 | 101              | 0             | 0               | 0               | 0         | 110      |
| Total                            | 0                 | 0             | 247              | 1                  | 19                 | 0                  | 21                | 1325             | 0             | 0               | 0               | 1         | 1614     |



## Maintenance system





Yard Management





### Yard Management





### What about the Users

- Customers
  - Trip Planner
    - https://www.wmata.com/schedules/trip-planner
  - Real Time Arrival Information
    - https://busETA.wmata.com
  - Active developer community
  - Information Displays at stops







# Customer information









d6

TIP: Enter an intersection, bus route or bus stop code.

Text / Mobile | About | Contact | Developers | Help

Routes:

#### D6 SIBLEY-STAD ARM

- ▶ to EAST to STADIUM ARMORY
- to WEST to SIBLEY HOSPITAL





### What about the Users

- Operators
  - Communications
    - Voice and Text Messaging
  - Emergency messaging
  - Security
  - Traffic Signal Prioritization





# On Going Challenges

- More real time information
  - Costs/Bandwidth are a concern
- Open payments
  - No standard pl