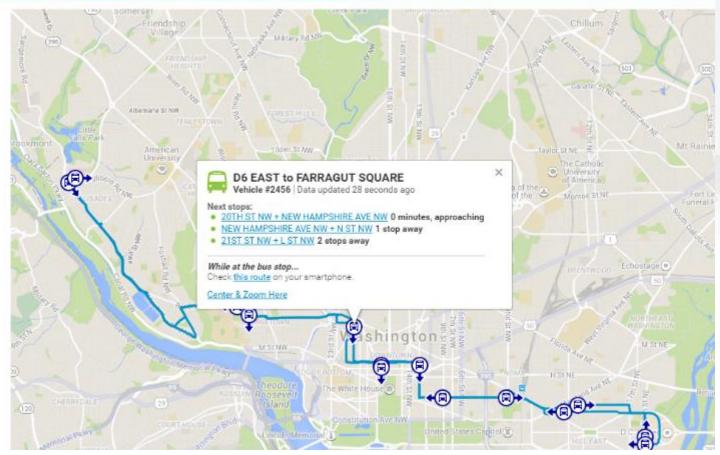

### What about the Users

- Customers
  - Trip Planner
    - https://www.wmata.com/schedules/trip-planner
  - Real Time Arrival Information
    - https://busETA.wmata.com
  - Active developer community
  - Information Displays at stops