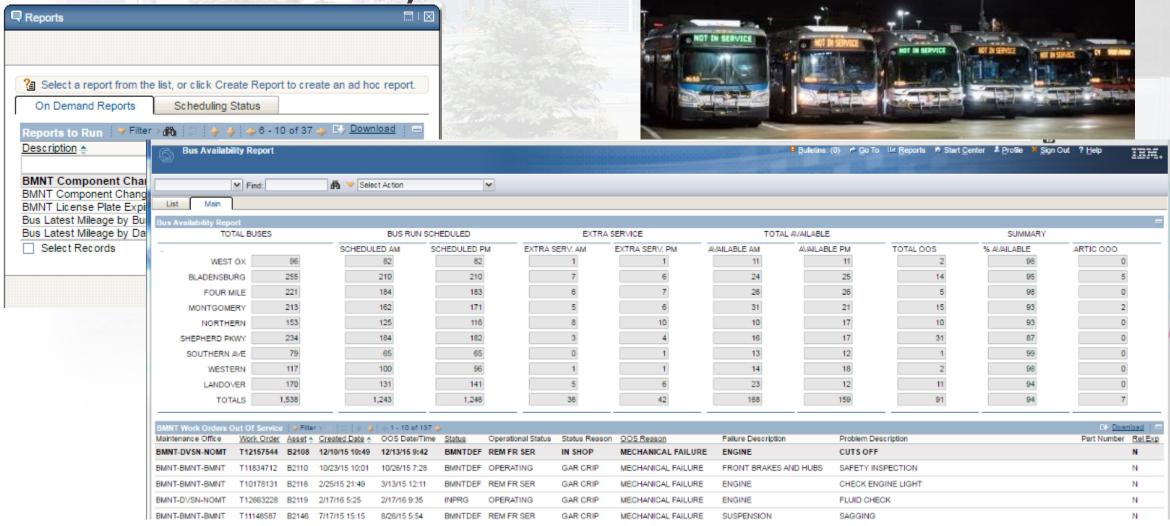

#### Radio Garage Summary Report

This report provides defect counts for radio faults.

#### Filters

Date Between Last 24 Hours

| Garage                        | % Of Fleet | Affected Buses | Affected | Fleet Size |
|-------------------------------|------------|----------------|----------|------------|
| BLADENSBURG BUS DIVISION      | 1%         |                | 2        | 242        |
| FOUR MILE BUS DIVISION        | 0%         |                | 1        | 215        |
| LANDOVER BUS DIVISION         | 1%         |                | 2        | 173        |
| MONTGOMERY BUS DIVISION       | 1%         |                | 2        | 214        |
| NORTHERN BUS DIVISION         | 3%         |                | 4        | 159        |
| SHEPHERD PARKWAY BUS DIVISION | 1%         |                | 2        | 213        |
| SOUTHERN AVE BUS DIVISION     | 0%         |                |          | 87         |
| WEST OX BUS DIVISION          | 0%         |                |          | 95         |
| WESTERN BUS DIVISION          | 1%         |                | 1        | 116        |
| [Unassigned]                  | 0%         |                |          | 41         |
|                               |            |                |          | 1.555      |