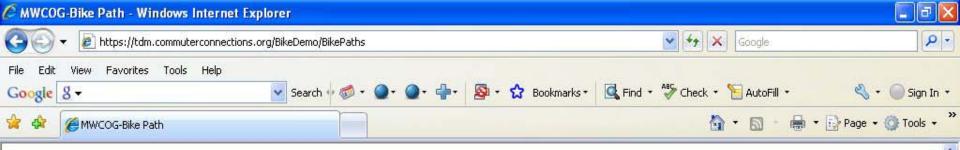

### Support for Bicyclists

Commuter Convoys led by experienced bicyclists

- helps empower commuters to try bicycling
- Free Bike to Work guides available from Commuter Connections
- Free Confident City Cycling classes offered by Washington Area Bicyclist Association
- Bike Path Finder by Commuter Connections
- Bicycling covered by Commuter Connections' Guaranteed Ride Home program

# Bike Path Finder

| Bike Path - Windows Internet Exp | alorer                             |                         |                                        |                                    |
|----------------------------------|------------------------------------|-------------------------|----------------------------------------|------------------------------------|
| 🕘 💽 👻 👔 https://tdm.commuterco   | nnections.org/BikeDemo/            |                         | 🛩 🔒 😽 🗙 Goo                            | gle 🖉 🔎                            |
| ie Edit View Pavorites Tools H   |                                    |                         |                                        |                                    |
| ioogle 8 -                       | Search o 🌍 • 🌒 •                   |                         | okmarks * 🛛 🖓 Find • 🖑 Check • 📔 Au    | toFill • 🗳 • 🔘 Sign In             |
| r 🔗 🍘 Bike Path                  |                                    |                         | 🙆 • 6                                  | 🛛 - 🖶 • 🕞 Page • 🅥 Tools •         |
| 10                               |                                    |                         | HOME HELP                              |                                    |
| COMMUTED                         | ONNECTIONS.                        |                         |                                        |                                    |
| COMMUTER                         | UNNEGIUND                          |                         |                                        |                                    |
|                                  |                                    |                         | Que                                    | stions? Call 1-800-745-RIDE (7433) |
|                                  |                                    |                         |                                        |                                    |
|                                  | WELCOME TO BIKE PATH               |                         |                                        |                                    |
|                                  |                                    |                         |                                        |                                    |
|                                  | Start Address                      |                         | Destination Address                    |                                    |
|                                  | (123 abc street, vienna, va, 22171 | 1)                      | (345 bcd street,washington,dc,20       | 0010)                              |
|                                  | Street                             |                         | Street                                 |                                    |
|                                  | bughboro Rd NW & Macarthur B       | Blvd NW                 | 4798 Bethesda Ave                      |                                    |
|                                  | City                               | State Zip               | City                                   | State Zip                          |
|                                  | Washington                         | DC 🚩                    | Bethesda                               | MD 🞽                               |
|                                  |                                    | O Fadaha Cafaat Dath    | New Oliver de Andrews                  |                                    |
|                                  |                                    | Find the Salest Path i  | (Uses BikePath Available)              |                                    |
|                                  |                                    | O Find the Shortest Pat | h (Uses BikePath and Streets Available | )                                  |
|                                  |                                    |                         |                                        |                                    |
|                                  |                                    | -                       |                                        |                                    |
|                                  |                                    | S                       | Submit Reset                           |                                    |
|                                  |                                    |                         |                                        |                                    |
|                                  |                                    |                         |                                        | >                                  |
|                                  |                                    |                         | 🚱 Int                                  | ternet 🗮 100% -                    |
|                                  |                                    | 121 13                  |                                        |                                    |
|                                  |                                    |                         | 0 M                                    | CU-96                              |
|                                  |                                    |                         |                                        |                                    |
|                                  |                                    |                         |                                        |                                    |