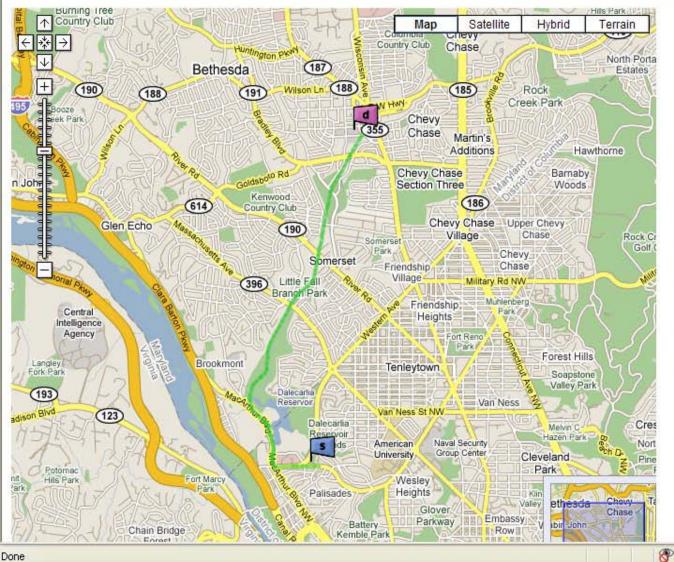

# Bike Path Finder

| Bike Path - Windows Internet Exp | alorer                             |                         |                                        |                                    |
|----------------------------------|------------------------------------|-------------------------|----------------------------------------|------------------------------------|
| 🕘 💽 👻 👔 https://tdm.commuterco   | nnections.org/BikeDemo/            |                         | 🛩 🔒 😽 🗙 Goo                            | gle 🖉 🔎                            |
| ie Edit View Pavorites Tools H   |                                    |                         |                                        |                                    |
| ioogle 8 -                       | Search o 🌍 • 🌒 •                   |                         | okmarks * 🛛 🖓 Find • 🖑 Check • 📔 Au    | toFill • 🗳 • 🔘 Sign In             |
| r 🔗 🍘 Bike Path                  |                                    |                         | 🙆 • 6                                  | 🛛 - 🖶 • 🕞 Page • 🅥 Tools •         |
| 10                               |                                    |                         | HOME HELP                              |                                    |
| COMMUTED                         | ONNECTIONS.                        |                         |                                        |                                    |
| COMMUTER                         | UNNEGIUND                          |                         |                                        |                                    |
|                                  |                                    |                         | Que                                    | stions? Call 1-800-745-RIDE (7433) |
|                                  |                                    |                         |                                        |                                    |
|                                  | WELCOME TO BIKE PATH               |                         |                                        |                                    |
|                                  |                                    |                         |                                        |                                    |
|                                  | Start Address                      |                         | Destination Address                    |                                    |
|                                  | (123 abc street, vienna, va, 22171 | 1)                      | (345 bcd street,washington,dc,20       | 0010)                              |
|                                  | Street                             |                         | Street                                 |                                    |
|                                  | bughboro Rd NW & Macarthur B       | Blvd NW                 | 4798 Bethesda Ave                      |                                    |
|                                  | City                               | State Zip               | City                                   | State Zip                          |
|                                  | Washington                         | DC 🚩                    | Bethesda                               | MD 🞽                               |
|                                  |                                    | O Fadaha Cafaat Dath    | New Oliver de Andrews                  |                                    |
|                                  |                                    | Find the Salest Path i  | (Uses BikePath Available)              |                                    |
|                                  |                                    | O Find the Shortest Pat | h (Uses BikePath and Streets Available | )                                  |
|                                  |                                    |                         |                                        |                                    |
|                                  |                                    | -                       |                                        |                                    |
|                                  |                                    | S                       | Submit Reset                           |                                    |
|                                  |                                    |                         |                                        |                                    |
|                                  |                                    |                         |                                        | >                                  |
|                                  |                                    |                         | 🚱 Int                                  | ternet 🗮 100% -                    |
|                                  |                                    | 121 13                  |                                        |                                    |
|                                  |                                    |                         | 0 M                                    | CU-96                              |
|                                  |                                    |                         |                                        |                                    |
|                                  |                                    |                         |                                        |                                    |

li la la

Disclaimer: As you are riding, please keep in mind that you don't have to follow the suggested route. It may not be safe at any given point. If you see what looks like an unsafe or undesirable stretch in the suggested route, you can decide to walk, ride on the sidewalk, or go a different way. Start From: LOUGHBORO RD NW & S MACARTHUR BLVD NW WASHINGTON DC Start from LOUGHBORO RD NW 10 and ride for about .43 mi Right turn on MACARTHUR BLVD 赤色 NW and ride for about .31 mi Continue on MACARTHUR BLVD 10 and ride for about .31 mi Continue on Capital Crescent Trail and ride for about 2.91 mi End At: d 4798 BETHESDA AVE BETHESDA MD Total Distance: 3.97 miles Print Directions