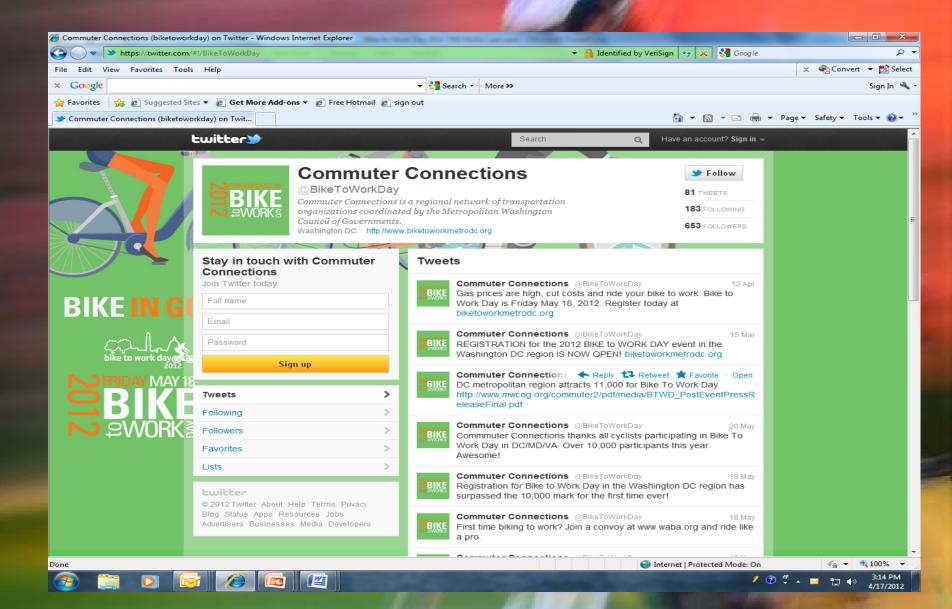

### Event Web Site

| 💋 btwd - Windows Internet Explorer                             |                       |                         | - 0 ×             |
|----------------------------------------------------------------|-----------------------|-------------------------|-------------------|
| C C v kttp://www.biketoworkmetrodc.org/                        |                       | 👻 😽 🗙 Bicycling Photos  | ۹ م               |
| File Edit View Favorites Tools Help                            |                       |                         |                   |
| 🗙 🍓 Convert 👻 🔂 Select                                         |                       |                         |                   |
| × Google Bicycling Photos                                      | ✓ Search ▼ More ≫     |                         | Sign In 🔌         |
| 🚖 Favorites 🛛 🚖 🙋 Suggested Sites 🔻 🙋 Get More Add-ons 👻 🖉 Fre | ee Hotmail 💋 sign out |                         |                   |
| 🔡 🔹 🍘 btwd 🛛 🗶 🕲 Commuter Connections                          | ]                     | 🦄 🔻 🔊 👻 🚍 🐳 Page 🕶 Safe | ety ▼ Tools ▼ 🕢 ▼ |
|                                                                |                       |                         |                   |

Register now, it's free!

🖸 😥 後 🗖 🖉

Read more