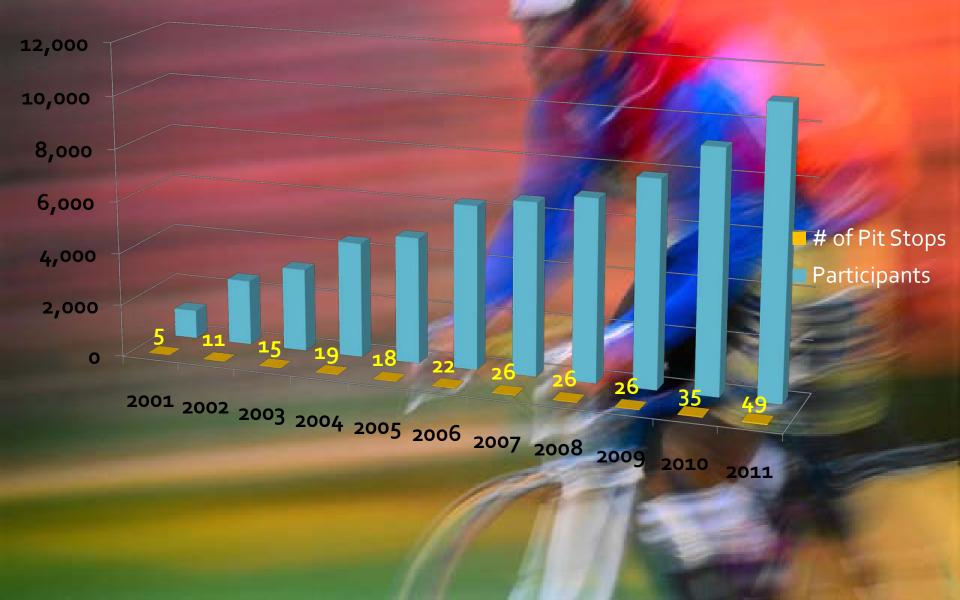

# National Capital Region Transportation Planning Board

April 18, 2012

Will be held on Friday, May 18<sup>th</sup> to celebrate bicycling to work as a viable commute option
Rolled out regionally by Commuter Connections over a decade ago
Participation has increased from several hundred participants in the beginning to 10,945 in 2011

## **Elected Officials**

- Coincides with National Bike to Work week
- Goal for 2012 13.5% increase to 12,500
- Proclamation at April 2012 TPB Meeting
- Nine new "pit stop" celebrations for 2012
  Total of 58 "pit stops" throughout region