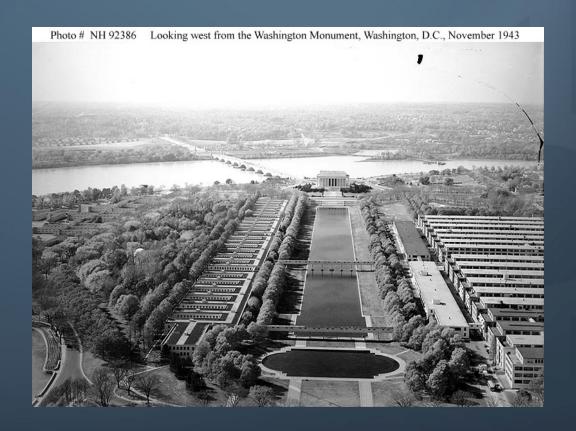

### June 2006 Flood

▲ Map of the Federal Triangle Study Area

#### Flooded Federal Facilities

 National Archives, IRS HQ, Justice, Commerce, Smithsonian, National Gallery