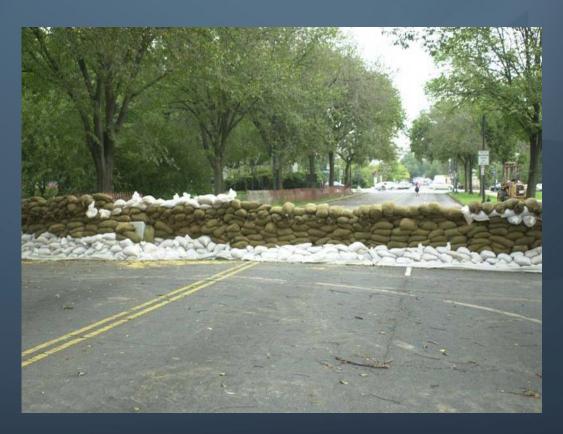

## Three temporary closures

- □ 23rd Street, NW
- □ 17th Street, NW
- □ Fort McNair