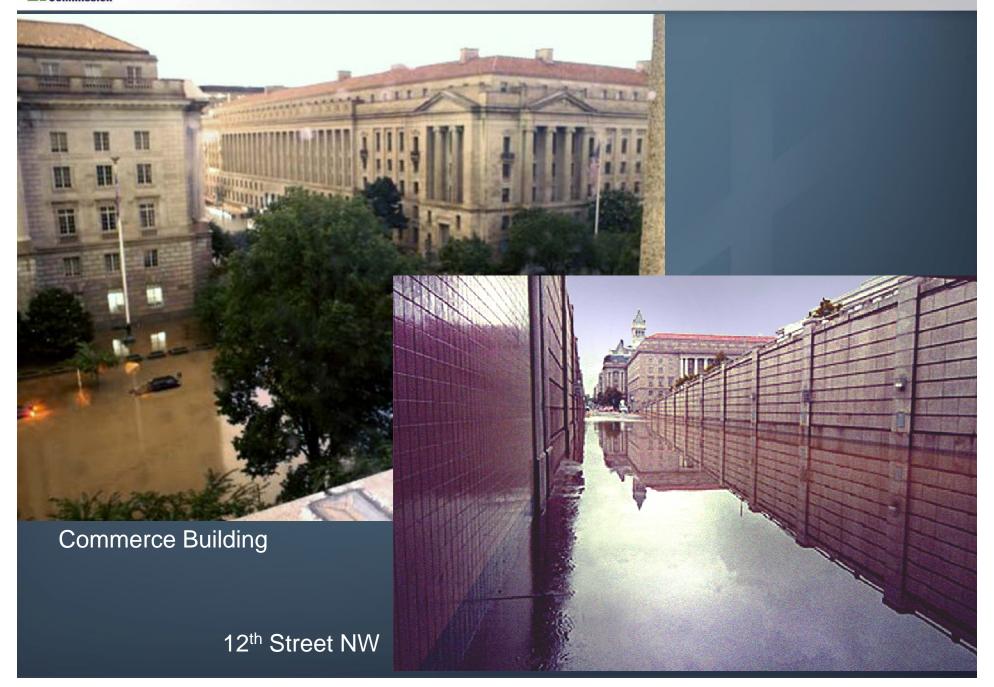

### June 2006 Flood

▲ Map of the Federal Triangle Study Area

#### Flooded Federal Facilities

 National Archives, IRS HQ, Justice, Commerce, Smithsonian, National Gallery