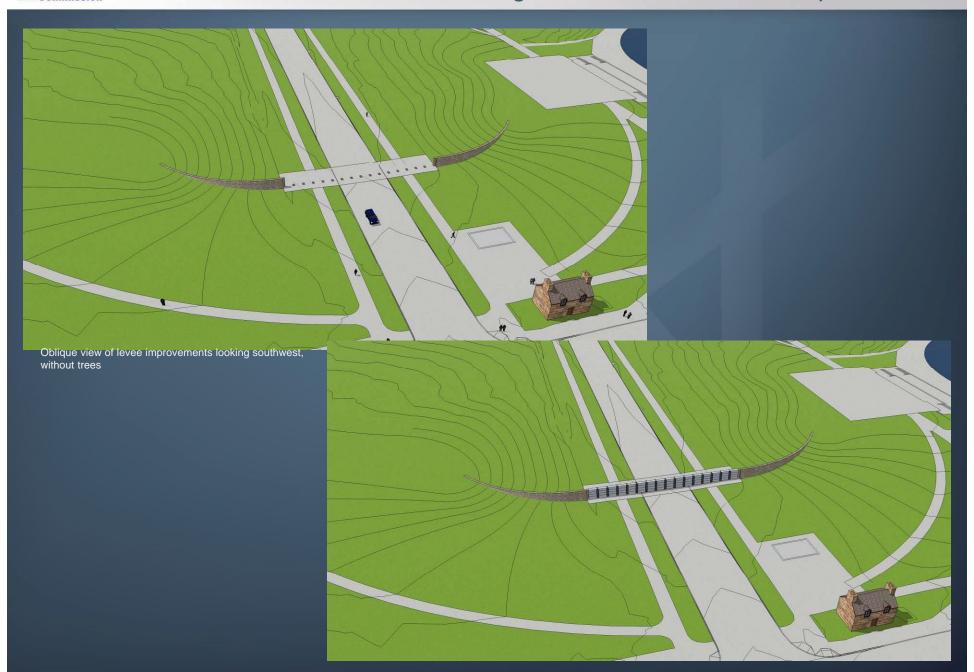

### Critical Role of 17th Street Levee Improvements

## Design of 17<sup>th</sup> Street Levee Improvements

### Design of 17<sup>th</sup> Street Levee Improvements

- ☐ Major river floods have occurred in downtown Washington
- ☐ The levee system protects important federal assets, private sector buildings and neighborhoods
- ☐ Authorized flood protection is for 185 year flood event, offering higher than typical protection levels
- ☐ Complex property management, regulatory and funding roles require partnerships and persistence