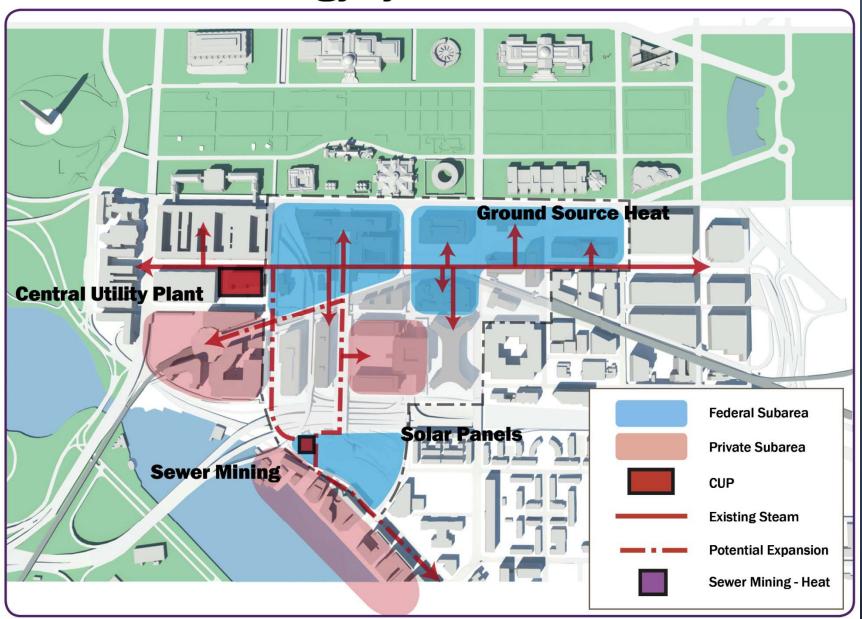

## **District-scale energy systems**

## Energy, Water and Waste Targets

- □ Capture and reuse all rainwater in the Ecodistrict
- □ Reduce potable water use by 70%
- Reduce the Ecodistrict's greenhouse gas emissions by 51%
- □ Increase the amount of waste diverted from landfills from 35 to 80%