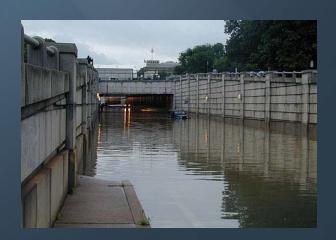

## Three temporary closures

- □ 23rd Street, NW
- □ 17th Street, NW
- □ Fort McNair

### Critical Role of 17th Street Levee Improvements

## Design of 17<sup>th</sup> Street Levee Improvements

### Design of 17<sup>th</sup> Street Levee Improvements

- ☐ Major river floods have occurred in downtown Washington
- ☐ The levee system protects important federal assets, private sector buildings and neighborhoods
- ☐ Authorized flood protection is for 185 year flood event, offering higher than typical protection levels
- ☐ Complex property management, regulatory and funding roles require partnerships and persistence