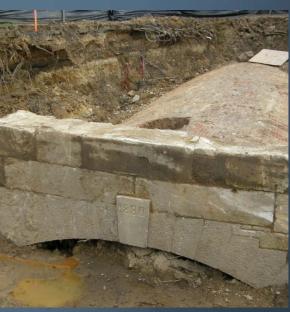

## Design of 17<sup>th</sup> Street Levee Improvements

### Design of 17<sup>th</sup> Street Levee Improvements

- ☐ Major river floods have occurred in downtown Washington
- ☐ The levee system protects important federal assets, private sector buildings and neighborhoods
- ☐ Authorized flood protection is for 185 year flood event, offering higher than typical protection levels
- ☐ Complex property management, regulatory and funding roles require partnerships and persistence