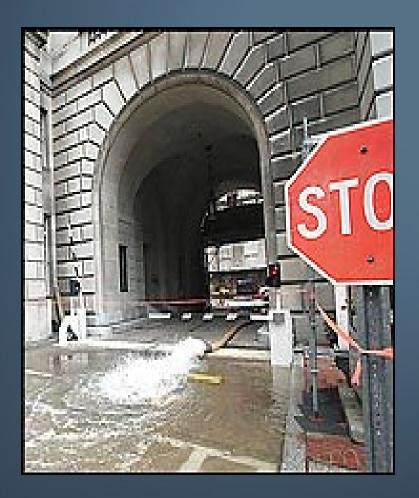

### Understanding Flood Risks in Washington, DC

1889 - first flood of record

- Overbank flooding: river-caused
- □ Tidal flooding: storm surge-caused
- Urban drainage flooding: sewer capacity-caused

- Protects against Potomac overbank flooding
- Authorized in 1936 after the Great Flood
- □ Operational by 1940

## Three temporary closures

- □ 23rd Street, NW
- □ 17th Street, NW
- □ Fort McNair

### June 2006 Flood

▲ Map of the Federal Triangle Study Area