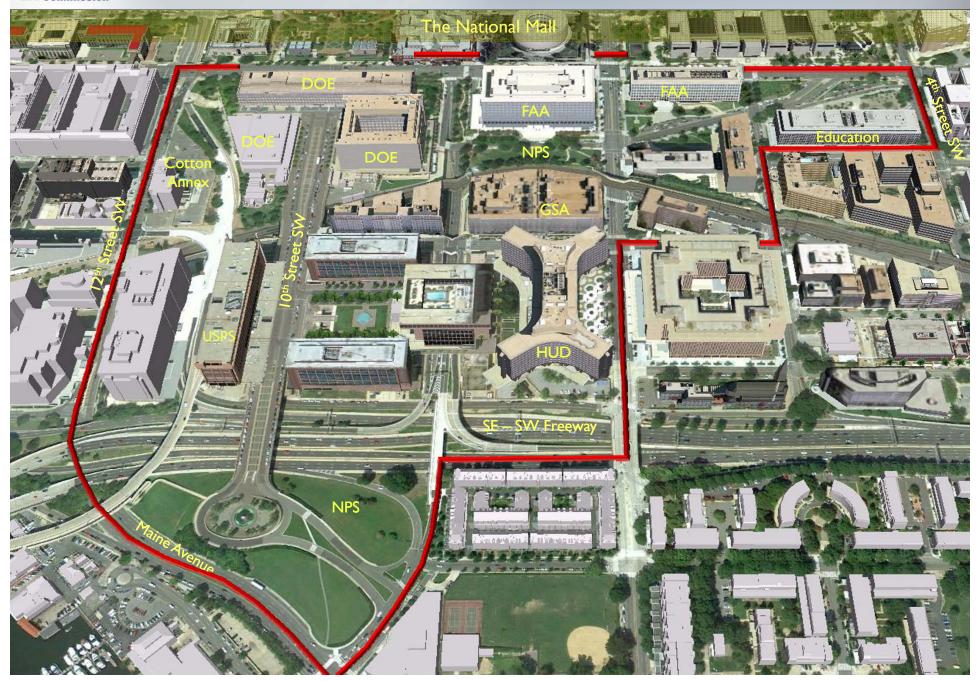

nning agency in the capital region
- ☐ Review federal development proposals
- ☐ Comprehensive plan policies
- Special initiatives







- Agency Strategic Sustainability Performance Plans
- CEQ guidance on federal agency climate change -March 2011
- ☐ Agency Climate Change Adaptation Plans due June 2012



- Comprehensive Plan updates
- □ SW Ecodistrict
- □ Levee on the National Mall
- □ Federal Triangle Flood Study





- Updating the Comprehensive Plan for the National Capital: Federal Elements
- Climate adaptation policies included for the first time
- □ Closely following EO 13514 guidance
- □ June 2012 public draft release





## Impact:

Comp Plan policies are the primary tool NCPC uses to review federal development projects and master plans.





### **SW** Ecodistrict Initiative





### **SW** Ecodistrict Initiative





## **District-scale energy systems**





## Energy, Water and Waste Targets

- □ Capture and reuse all rainwater in the Ecodistrict
- □ Reduce potable water use by 70%
- Reduce the Ecodistrict's greenhouse gas emissions by 51%
- □ Increase the amount of waste diverted from landfills from 35 to 80%



Understand flood risks and flood management in Washington, DC











- Downtown is the bottom of the topographic bowl
- □ At confluence of two major rivers
- □ Three buried streams and a high water table
- Development in floodplains
- Sewer system is old and has limited capacity
- □ Sea level rise and climate change affect risk, damage



### Understanding Flood Risks in Washington, DC



1889 - first flood of record

- Overbank flooding: river-c