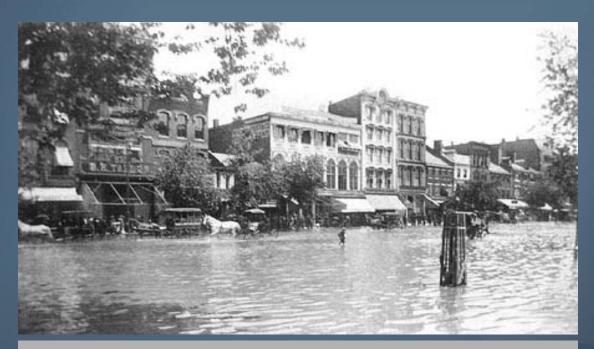

### June 2006 Flood

▲ Map of the Federal Triangle Study Area

#### Flooded Federal Facilities

 National Archives, IRS HQ, Justice, Commerce, Smithsonian, National Gallery