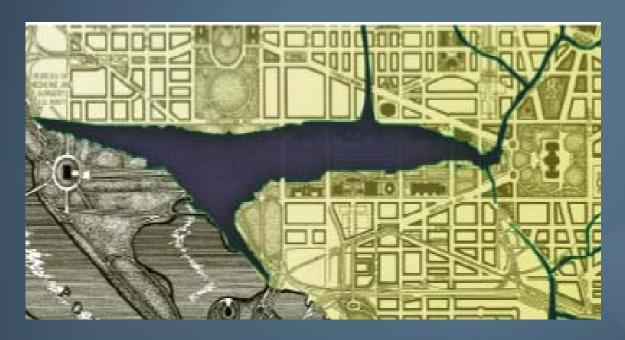

Understand flood risks and flood management in Washington, DC

- Downtown is the bottom of the topographic bowl
- □ At confluence of two major rivers
- □ Three buried streams and a high water table
- Development in floodplains
- Sewer system is old and has limited capacity
- □ Sea level rise and climate change affect risk, damage

### Understanding Flood Risks in Washington, DC

1889 - first flood of record

- Overbank flooding: river-caused
- □ Tidal flooding: storm surge-caused
- Urban drainage flooding: sewer capacity-caused

- Protects against Potomac overbank flooding
- Authorized in 1936 after the Great Flood
- □ Operational by 1940