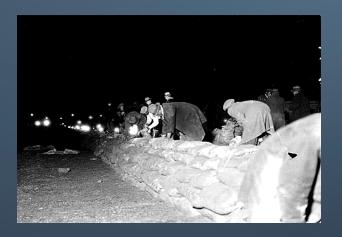

## Three temporary closures

- □ 23rd Street, NW
- □ 17th Street, NW
- □ Fort McNair

### Critical Role of 17th Street Levee Improvements