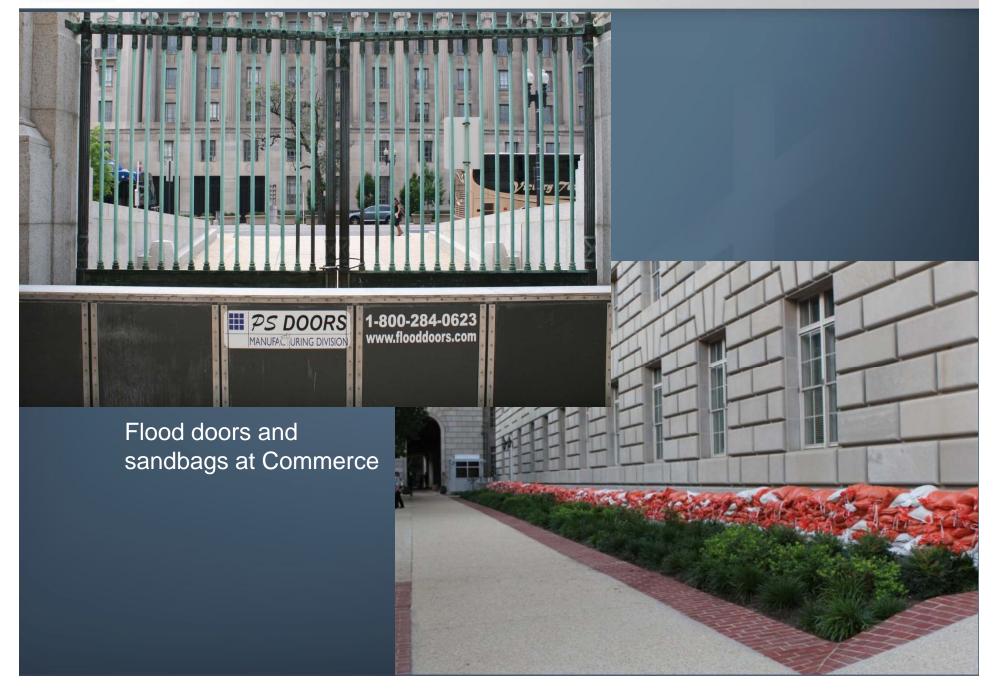

#### Flooded Federal Facilities

 National Archives, IRS HQ, Justice, Commerce, Smithsonian, National Gallery