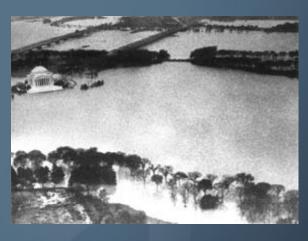

### Understanding Flood Risks in Washington, DC

1889 - first flood of record

- Overbank flooding: river-caused
- □ Tidal flooding: storm surge-caused
- Urban drainage flooding: sewer capacity-caused

- Protects against Potomac overbank flooding
- Authorized in 1936 after the Great Flood
- □ Operational by 1940