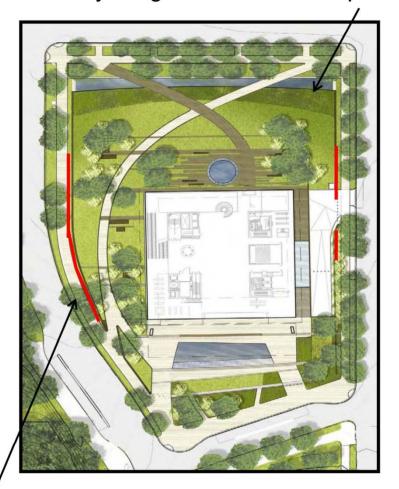

### NMAAHC Multi-Hazard Design

100 Year Flood

Security integrated with landscape

Flood protection integrated with perimeter security