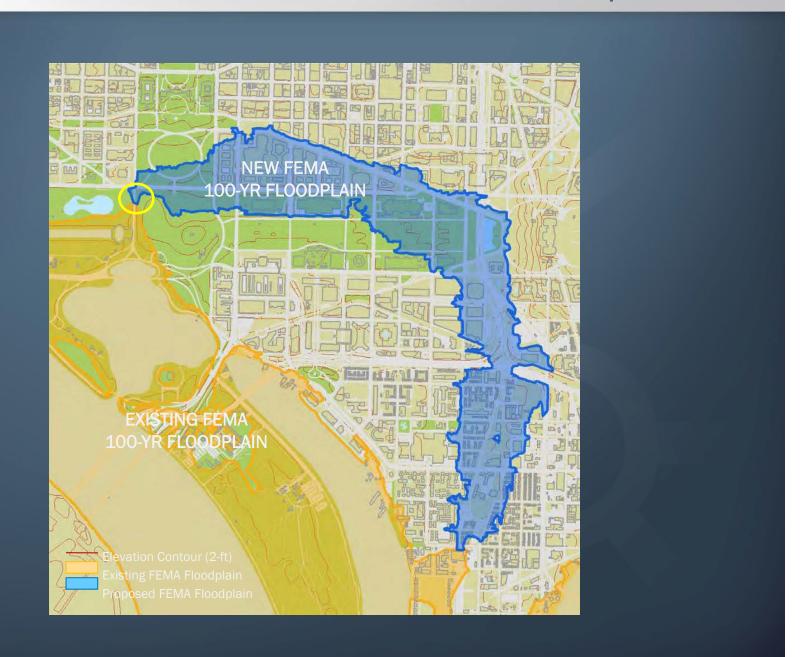

Understand flood risks and flood management in Washington, DC

- Downtown is the bottom of the topographic bowl
- □ At confluence of two major rivers
- □ Three buried streams and a high water table
- Development in floodplains
- Sewer system is old and has limited capacity
- □ Sea level rise and climate change affect risk, damage

### Understanding Flood Risks in Washington, DC

1889 - first flood of record

- Overbank flooding: river-caused
- □ Tidal flooding: storm surge-caused
- Urban drainage flooding: sewer capacity-caused

- Protects against Potomac overbank flooding
- Authorized in 1936 after the Great Flood
- □ Operational by 1940