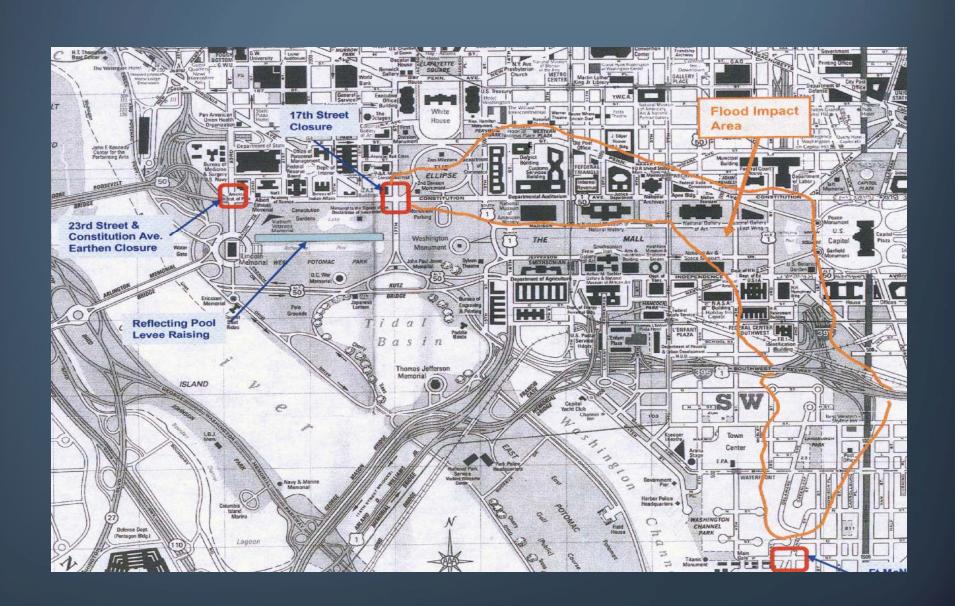

## Three temporary closures

- □ 23rd Street, NW
- □ 17th Street, NW
- □ Fort McNair

### Critical Role of 17th Street Levee Improvements

## Design of 17<sup>th</sup> Street Levee Improvements

### Design of 17<sup>th</sup> Street Levee Improvements

- ☐ Major river floods have occurred in downtown Washington
- ☐ The levee system protects important federal assets, private sector buildings and neighborhoods
- ☐ Authorized flood protection is for 185 year flood event, offering higher than typical protection levels
- ☐ Complex property management, regulatory and funding roles require partnerships and persistence