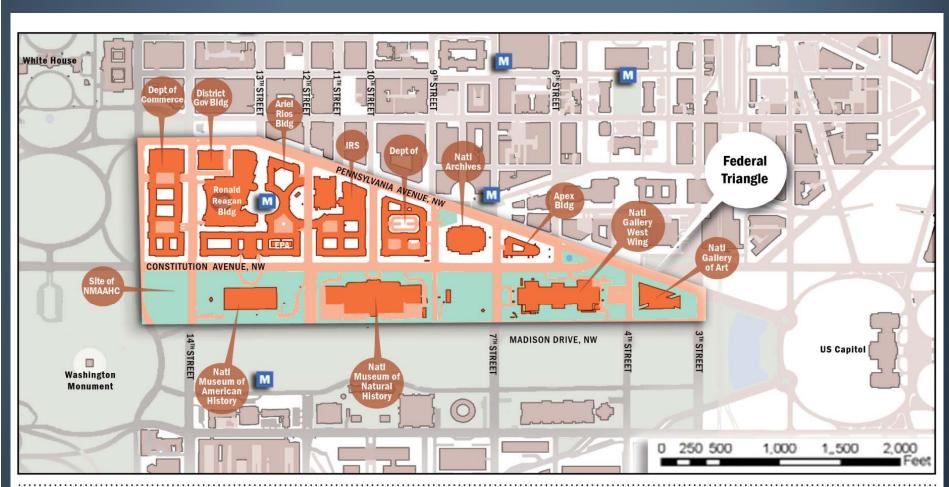

### June 2006 Flood

▲ Map of the Federal Triangle Study Area

#### Flooded Federal Facilities

 National Archives, IRS HQ, Justice, Commerce, Smithsonian, National Gallery