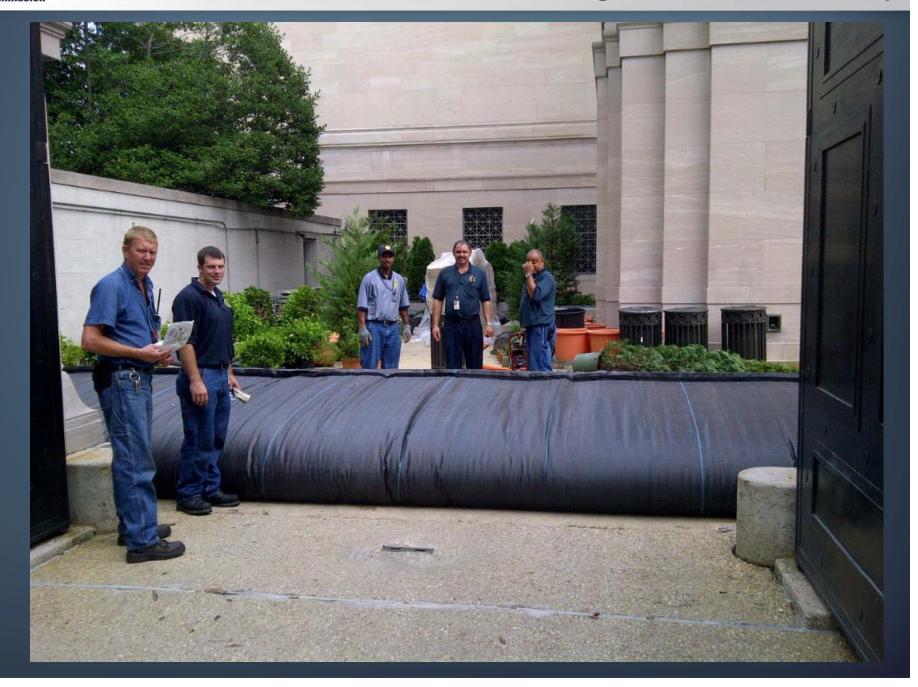

## Three temporary closures

- □ 23rd Street, NW
- □ 17th Street, NW
- □ Fort McNair