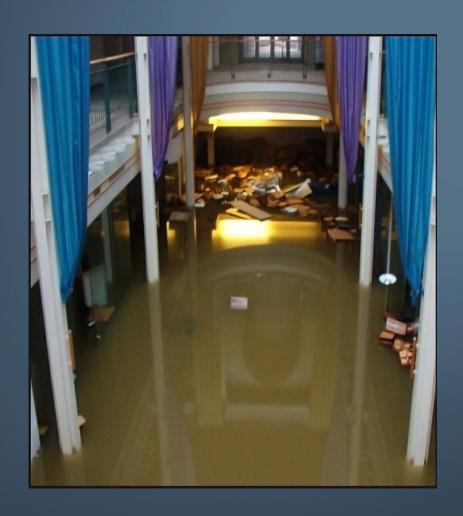

### June 2006 Flood

▲ Map of the Federal Triangle Study Area

#### Flooded Federal Facilities

 National Archives, IRS HQ, Justice, Commerce, Smithsonian, National Gallery