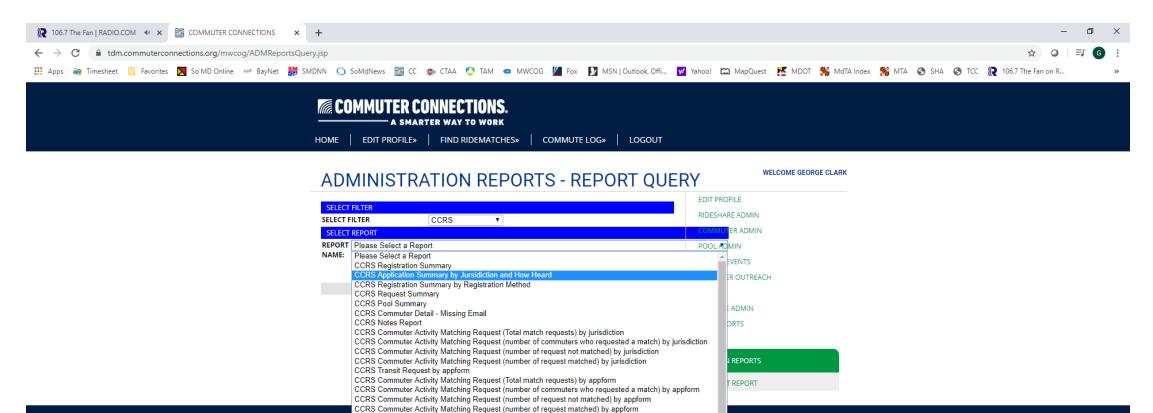

# Administration Reports

METROPOLITAN WASHINGTON COUNCIL OF GOVERNMENTS 777 North Capitol Street, NE • Suite 300 • Washington, DC 20002 Phone: 1-800-745-RIDE • Fax: 202.962.3218 E-mail: ridematching@mwcog.org • TDD: 202.962.3213

CCRS Transit Request by jurisdiction CCRS Commuters and Modes CCRS Commuters to Follow Up

| № 106.7 The Fan   RADIO.COM • × COMMUTER CONNECTIONS × +                                                                                                                                             | -          | ٥   | ×  |
|------------------------------------------------------------------------------------------------------------------------------------------------------------------------------------------------------|------------|-----|----|
| ← → C 🔒 tdm.commuterconnections.org/mwcog/ADMReportsQuery.jsp                                                                                                                                        | ☆ 0 ⊒      | J G | :  |
| 👬 Apps 🍓 Timesheet 📙 Favorites 🔀 So MD Online 🛶 BayNet 🎬 SMDNN 🚫 SoMdNews 📓 CC 💩 CTAA 😲 TAM 💿 MWCOG 🞽 Fox 🚺 MSN   Outlook, Offi 🗹 Yahoo! 🖾 MapQuest 🚩 MDOT 🐝 MdTA Index 🐝 MTA 🚱 SHA 🚱 TCC 淚 106.7 Th | e Fan on R |     | >> |
| A SMARTER WAY TO WORK<br>HOME   EDIT PROFILE»   FIND RIDEMATCHES»   COMMUTE LOG»   LOGOUT                                                                                                            |            |     |    |