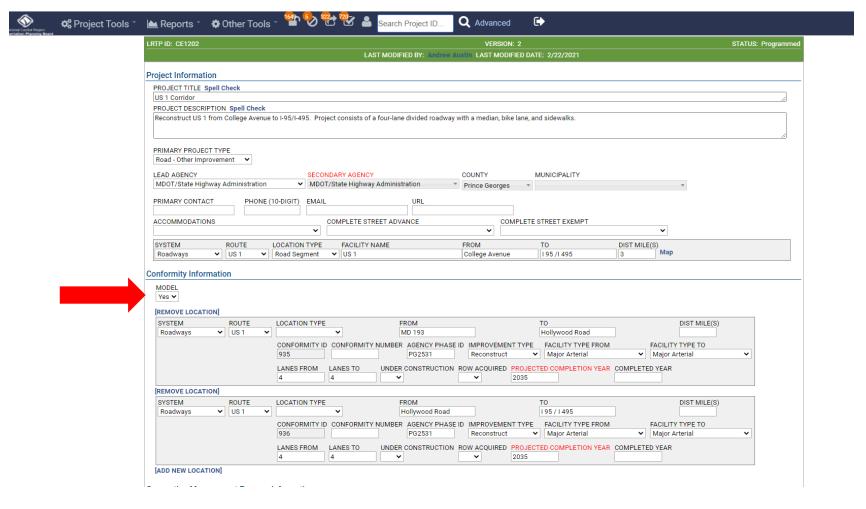

# Conformity Inputs: Project Review What's in the PIT?

2022 Update to VISUALIZE 2045 AIR QUALITY CONFORMITY NETWORK INPUTS (highway)

|                   |         |            |                   |                                |                                                                       |                                                                     | Fac | llty | Lai | nes        | 1                     |                                                                                                                                                                                                     |
|-------------------|---------|------------|-------------------|--------------------------------|-----------------------------------------------------------------------|---------------------------------------------------------------------|-----|------|-----|------------|-----------------------|-----------------------------------------------------------------------------------------------------------------------------------------------------------------------------------------------------|
| PIT Project<br>ID | Con ID  | Project ID | Improvement       | Facility                       | From                                                                  | То                                                                  | Fr  | То   | Fr  | То         | Completion<br>Date    | Comments                                                                                                                                                                                            |
|                   |         |            |                   |                                | MDOT                                                                  |                                                                     |     |      |     |            |                       |                                                                                                                                                                                                     |
| 3108              | 139     | MP10A      | Reconstruct       | US 1                           | College Avenue                                                        | MD 193                                                              | 2   | 2    | 4   | 4          | 2023                  |                                                                                                                                                                                                     |
| CE1202            | 935 936 | NRS        | Reconstruct       | US 1                           | MD 193                                                                | 195/1495                                                            | 2   | 2    | 4   | 4          | <del>2030</del> 2035  |                                                                                                                                                                                                     |
| CE1200            | 370     | MP9        | Widen             | MD 2/4 Solomons Island<br>Road | North of Stoakley<br>Road/Hospital Drive                              | South of MD 765A<br>(south Junction) Just<br>south of Parkers Creek | 2   | 2    | 4   | 6          | <del>2040</del> 2045  |                                                                                                                                                                                                     |
| CE1200            | 913     | NRS        | Construct         |                                | at Stoakley Road/Hospital<br>Drive and at MD 765A<br>(south Junction) |                                                                     | 2   | 5    | 4   | 6          | <del>2040</del> 2045  |                                                                                                                                                                                                     |
| CE2246            | 645     | NRS        | Reconstruct       | MD 4 Interchange               | at MD 235                                                             |                                                                     | 2   | 2    | 2   | <b>2</b> 4 | 2031                  |                                                                                                                                                                                                     |
|                   | 127     | MP2C       | Widen             | MD 3 Robert Crain Highway      | 1595/US 50/US 301                                                     | Anne Arundel County<br>Une                                          | 2   | 2    | 4   | 6          | 2035                  | project not in PIT                                                                                                                                                                                  |
| CE1194            | 355     | NRS        | Construct         | MD 4                           | at Westphalia Road                                                    |                                                                     | 2   | 5    | 4   | 6          | 2040                  |                                                                                                                                                                                                     |
| 3547              | 393     | NRS        | Construct         | MD 4 Pennsylvania Avenue       | at Suitland Parkway                                                   |                                                                     | 5   | 5    | 4   | 4          | 2020                  |                                                                                                                                                                                                     |
| CE1194            | 933     | NRS        | Construct         | MD4 Interchange                | at Dower House Road                                                   |                                                                     | 5   | 5    | 4   | 6          | 2040                  |                                                                                                                                                                                                     |
| CE1194            | 212     | MP3A       | Widen             | MD 4 Pennsylvania Avenue       | 1-95/1-495                                                            | MD 223                                                              | 5   | 5    | 4   | 6          | 2040                  |                                                                                                                                                                                                     |
| CE1196            | 440     | NRS        | Construct         | MD 5                           | at Earnshaw/Burch Hill<br>Roads                                       |                                                                     | 2   | 5    | 4   | 6          | <del>2030</del> -2035 | CONID should be 440 (not 4301)                                                                                                                                                                      |
| 3469<br>CE1196    | 205     | MP4F       | Widen/<br>Upgrade | MD5 Branch Avenue              | US 301 at T.B.                                                        | North of 195 /1 495                                                 | 2   | 5    | 4   | 6          | l                     | project in LRTP and TIP. In LRTP CONID<br>should be 205 (not 440). In LRTP Conformity<br>number MP4F needs to be added. In LRTP<br>completion date is 2035, in TIP it is 2030.<br>Which is correct? |
|                   | 354     | NRS        | Construct         | MD5                            | at MD 373 and Brandywine<br>Road                                      |                                                                     | 2   | 5    | 4   | 6          | 2019                  | This project is not in PIT. is it complete?                                                                                                                                                         |

= Question or concern about conformity information in PIT (see comments on right)

= No conformity info in PIT or project not in PIT (see comments on right)

March 5. 2021