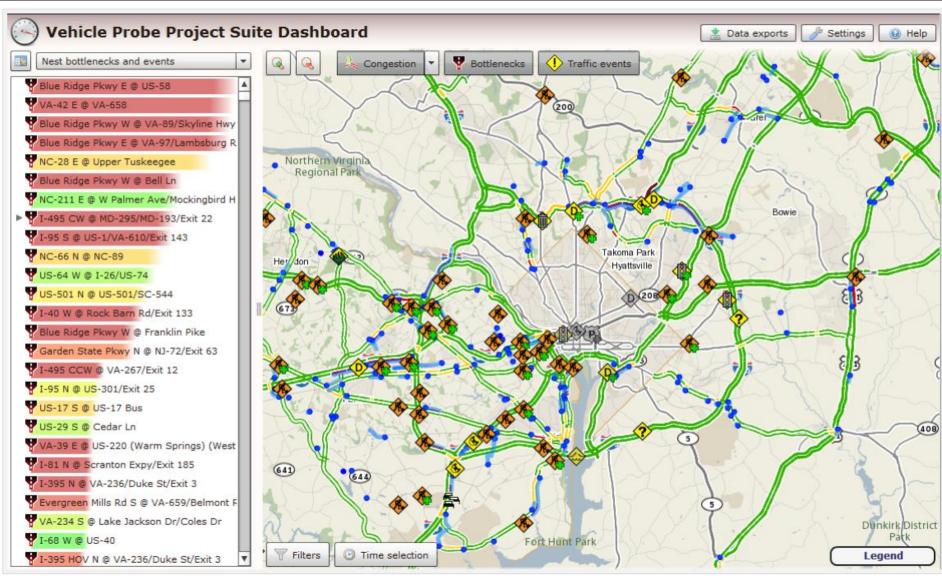

d.edu)
- ✓ I-95 Corridor Coalition Support (www.i95coalition.org)
- ✓ Operations Academy™ (www.operationsacademy.org)





## Intermodal Paths

- Integrate transit and bike-sharing services in Washington
  - WMATA + CABI
- Develop journey planner that
  - Uses real-time bike availability, and
  - Transit schedules
- To generate optimal journey plans that combine the two modes





- College Park to Dupont Circle
- Trip plan 1: Green line Red line (~40 min)
- Trip plan 2: Green line + CABI (~24 min)
  - Function of availability







- Understanding how CABI is being used
- Developed "reliability curves" for each station
- OD visualization at
- http://terpconnect.umd.edu/~rahul/CABI/

Router targeted for August 1<sup>st</sup>.









## CENTER FOR ADVANCED TRANSPORTATION TECHNOLOGY











In this time spiral each trip around the circle represents a day

The center represent April 1, 2012 and the outer edge represents May 1, 2012.