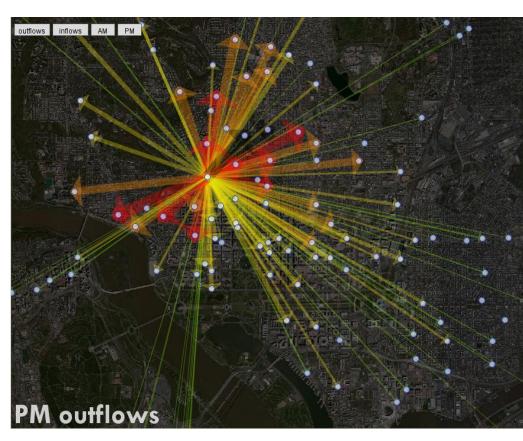

- College Park to Dupont Circle
- Trip plan 1: Green line Red line (~40 min)
- Trip plan 2: Green line + CABI (~24 min)
  - Function of availability

- Understanding how CABI is being used
- Developed "reliability curves" for each station
- OD visualization at
- http://terpconnect.umd.edu/~rahul/CABI/

## CENTER FOR ADVANCED TRANSPORTATION TECHNOLOGY

In this time spiral each trip around the circle represents a day

The center represent April 1, 2012 and the outer edge represents May 1, 2012.