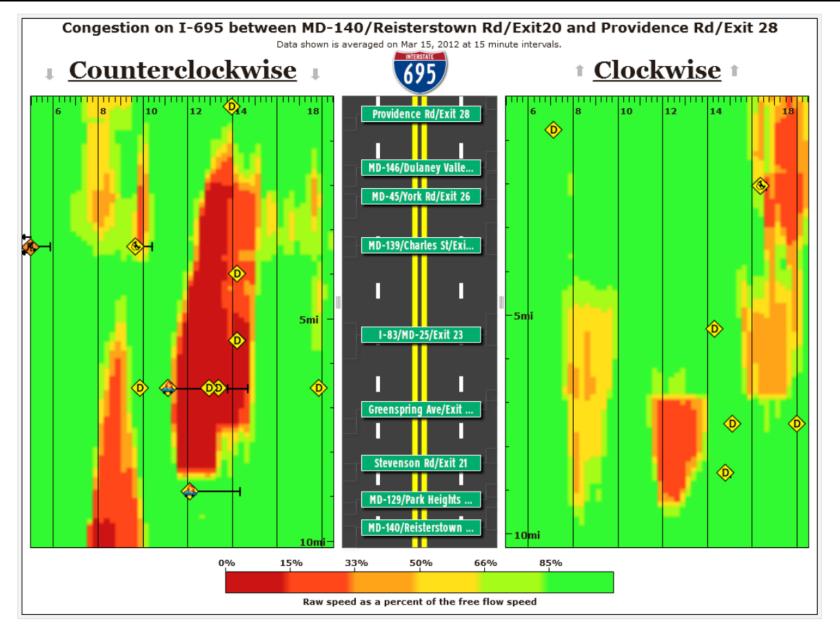

u)
- ✓ I-95 Corridor Coalition Support (www.i95coalition.org)
- ✓ Operations Academy™ (www.operationsacademy.org)





## Intermodal Paths

- Integrate transit and bike-sharing services in Washington
  - WMATA + CABI
- Develop journey planner that
  - Uses real-time bike availability, and
  - Transit schedules
- To generate optimal journey plans that combine the two modes





- College Park to Dupont Circle
- Trip plan 1: Green line Red line (~40 min)
- Trip plan 2: Green line + CABI (~24 min)
  - Function of availability







- Understanding how CABI is being used
- Developed "reliability curves" for each station
- OD visualization at
- http://terpconnect.umd.edu/~rahul/CABI/

Router targeted for August 1<sup>st</sup>.









## CENTER FOR ADVANCED TRANSPORTATION TECHNOLOGY











In this time spiral each trip around the circle represents a day

The center represent April 1, 2012 and the outer edge represents May 1, 2012.