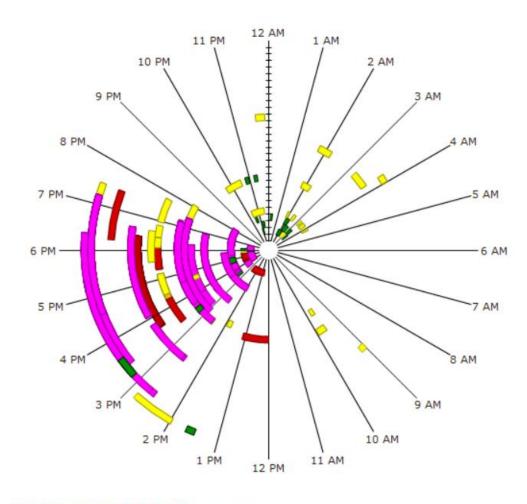

## CENTER FOR ADVANCED TRANSPORTATION TECHNOLOGY

In this time spiral each trip around the circle represents a day

The center represent April 1, 2012 and the outer edge represents May 1, 2012.