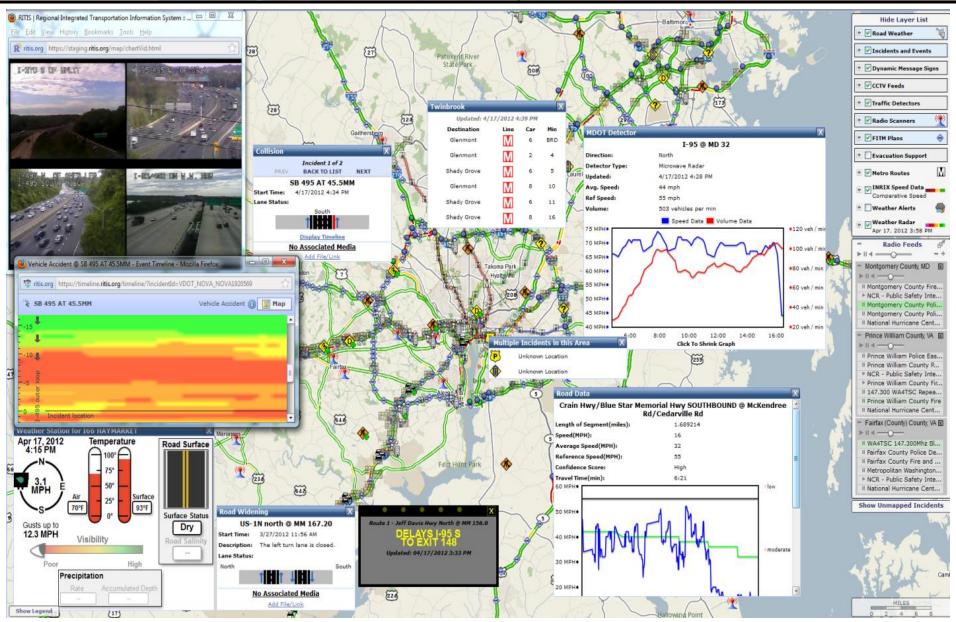

r.umd.edu)
- ✓ I-95 Corridor Coalition Support (www.i95coalition.org)
- ✓ Operations Academy™ (www.operationsacademy.org)





## Intermodal Paths

- Integrate transit and bike-sharing services in Washington
  - WMATA + CABI
- Develop journey planner that
  - Uses real-time bike availability, and
  - Transit schedules
- To generate optimal journey plans that combine the two modes





- College Park to Dupont Circle
- Trip plan 1: Green line Red line (~40 min)
- Trip plan 2: Green line + CABI (~24 min)
  - Function of availability







- Understanding how CABI is being used
- Developed "reliability curves" for each station
- OD visualization at
- http://terpconnect.umd.edu/~rahul/CABI/

Router targeted for August 1<sup>st</sup>.









## CENTER FOR ADVANCED TRANSPORTATION TECHNOLOGY











In this time spiral each trip around the circle represents a day

The center represent April 1, 2012 and the outer edge represents May 1, 2012.