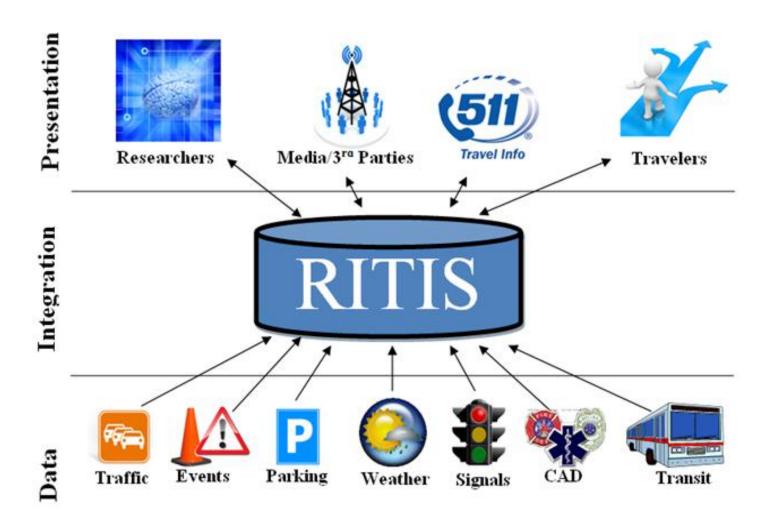

ter Maryland Technology Transfer Center (www.mdt2center.umd.edu)
- ✓ I-95 Corridor Coalition Support (www.i95coalition.org)
- ✓ Operations Academy™ (www.operationsacademy.org)





## Intermodal Paths

- Integrate transit and bike-sharing services in Washington
  - WMATA + CABI
- Develop journey planner that
  - Uses real-time bike availability, and
  - Transit schedules
- To generate optimal journey plans that combine the two modes





- College Park to Dupont Circle
- Trip plan 1: Green line Red line (~40 min)
- Trip plan 2: Green line + CABI (~24 min)
  - Function of availability







- Understanding how CABI is being used
- Developed "reliability curves" for each station
- OD visualization at
- http://terpconnect.umd.edu/~rahul/CABI/

Router targeted for August 1<sup>st</sup>.









## CENTER FOR ADVANCED TRANSPORTATION TECHNOLOGY











In this time spiral each trip around the circle represents a day

The center represent April 1, 2012 and the outer edge represents May 1, 2012.