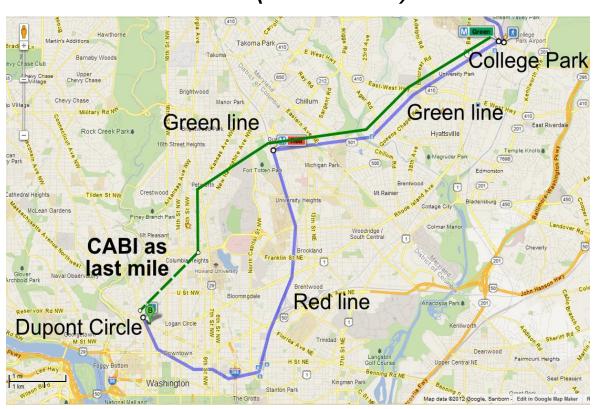

- College Park to Dupont Circle
- Trip plan 1: Green line Red line (~40 min)
- Trip plan 2: Green line + CABI (~24 min)
  - Function of availability

- Understanding how CABI is being used
- Developed "reliability curves" for each station
- OD visualization at
- http://terpconnect.umd.edu/~rahul/CABI/