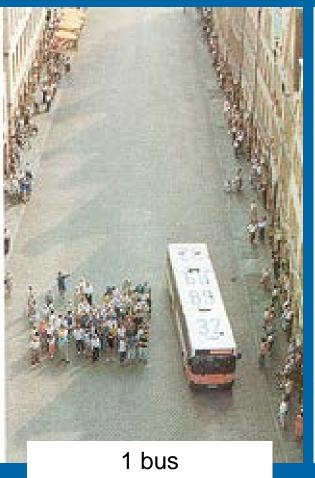

### Bus is the most efficient way of moving large numbers of people...now and in the future

Recent transportation innovations – such as Lyft, Uber, bikeshare, carshare, scooters, and others – as well as changes in people's travel habits mean that it's time to look at how buses can work better for you and the region