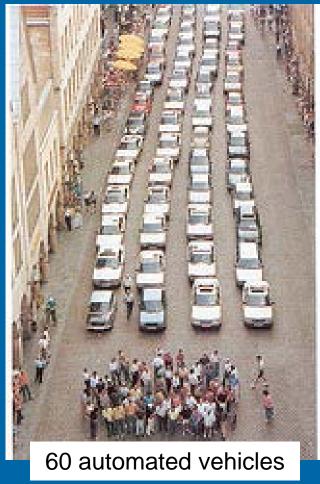

### Bus carries 600,000 people every day in our region

Reducing congestion

Providing affordable transportation

Delivering access throughout the region

Using roadway space efficiently

Reducing space devoted to parking

### Bus is the most efficient way of moving large numbers of people...now and in the future

Recent transportation innovations – such as Lyft, Uber, bikeshare, carshare, scooters, and others – as well as changes in people's travel habits mean that it's time to look at how buses can work better for you and the region