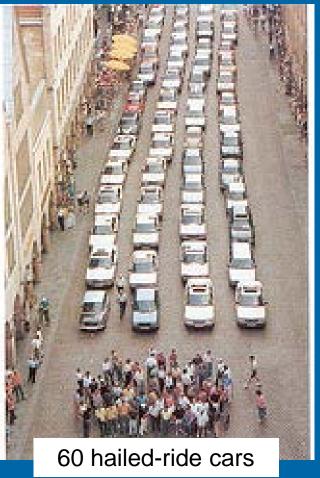

### Bus is the most efficient way of moving large numbers of people...now and in the future

Recent transportation innovations – such as Lyft, Uber, bikeshare, carshare, scooters, and others – as well as changes in people's travel habits mean that it's time to look at how buses can work better for you and the region