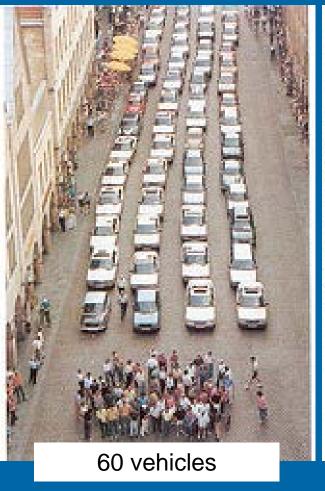

### Bus is the most efficient way of moving large numbers of people...now and in the future

Recent transportation innovations – such as Lyft, Uber, bikeshare, carshare, scooters, and others – as well as changes in people's travel habits mean that it's time to look at how buses can work better for you and the region