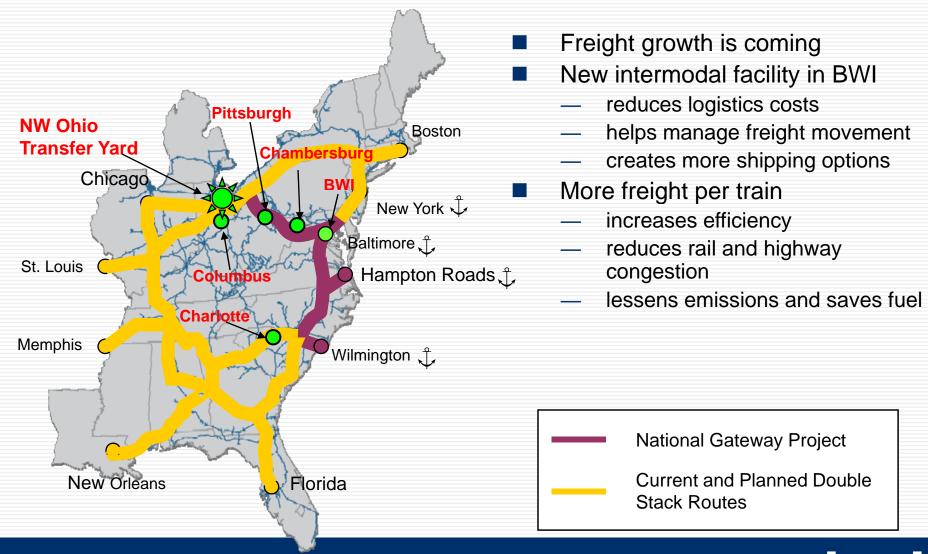

## The National Gateway

MOITS Briefing-September 2009

## National Gateway: Critical to Meeting Future Freight Demands



## National Gateway costs and funding



Federal = \$258 Million

State = \$191 Million

CSX = \$393 Million

Total = \$842 Million

\$12 in public benefits for every \$1 of public funds invested



## Summary of MWCOG Obstructions

| #  | State                | Project Name                     | Description                                                   | City, County                    | Cost          | County                  | Historic<br>Designation                             | Historic<br>Clearance Req. |
|----|----------------------|----------------------------------|---------------------------------------------------------------|---------------------------------|---------------|-------------------------|-----------------------------------------------------|-------------------