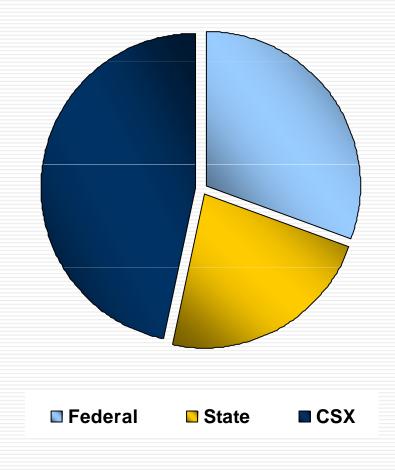

## National Gateway costs and funding

Federal = \$258 Million

State = \$191 Million

CSX = \$393 Million

Total = \$842 Million

\$12 in public benefits for every \$1 of public funds invested