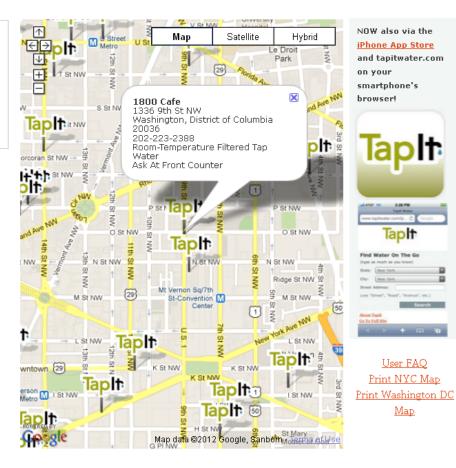

#### Find Water On The Go

State: District of Columbia \* City: Washington Y Street Name: (use "St", "Rd", "Ave", etc.) Search

- Showing 1 10 of 190 Results.
- 1. 1800 Cafe | Partner Shown 1336 9th St NW Washington, District of Columbia 20036 202-223-2388
- 2. 18th Amendment | View Partner 613 Pennsylvania Avenue, SE Washington, District of Columbia 20003
- 3. 1905 Bistro Bar | View Partner 1905 9th Street NW Washington, District of Columbia 20001 202-332-1905
- 4. Acacia Gourmet | View Partner 325 Pennsylvania Avenue SE Washington, District of Columbia 20003 202-543-2266
- 5. Acqua Al 2 | View Partner 212 7th Street SE