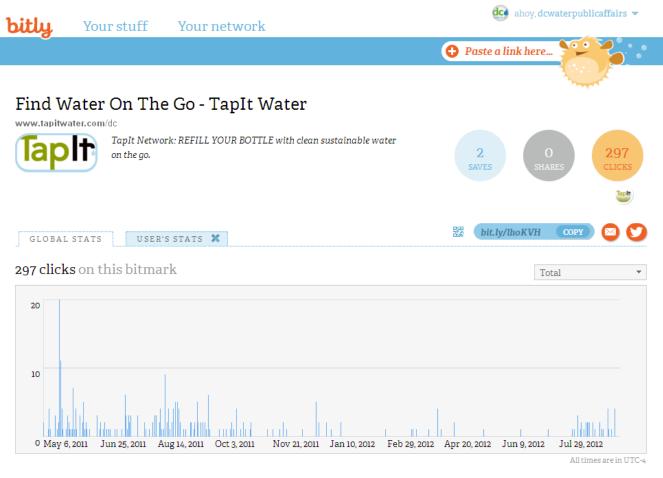

s, NW 1990 K. Street, NW Wistergese Pastry 2504 Virginia Ave, NW Wiset Wing Cafe IIII Penneyhania Ave, NW Whole Faods 2201 | Street, NW 2201 I Sorver, NW Whole Facels H4D F Soret, NW Whole Facels 4520 40th Street, NW Whole Facels 2222 Wilsone Avenue NW Whole Facel 2223 Mission Avenue NW Whole Facel Stand Aven, NW Wilsone Wiadom 1402 Percephania Ave., SE Wage Missonin Are, NW 1440 Waxonin Ave, NW Yeef Organis Market 2023 Penneyharia Ave, SE Yeef Organis Market 2009 (2th Sareet, NE Yeef Organis Market 4100 Georgia Ave, NW Yesh Yele D33 Connecticut Ave, NW



More locations coming soon...



- Distribute bottles
- Partner promotion
- Social media
- DC Water website
- Customer newsletter
- Public events
- Media
- Bloggers

### www.tapitwater.com/dc

















#### www.tapitwater.com/dc







#### www.tapitwater.com/dc







## **Unique Partnerships**









capcitydiner: What goes great with breakfast? A nice glass of @dcwater. <u>http://t.co/RqgwFbG1</u>



Lauren Centrella



Nothing quite this tasty comes out of my tap from home from @dcwater. (cc @MeridianPint) pic.twitter.com/isiMakR7

← Reply 😫 Retweet 🔺 Favorite





# **Regional Taplt Campaign**

- Goal = 600 Locations by November '13
  - 125 Large
  - 40 Medium
  - 25 Small
- 352 Total Locations
  - 209 (MWCOG)
  - 143 (DC Water)









- Regional events
  - Bike to Work Day
  - Nat'l Drinking Water Week
  - Fairs/festivals
- Metro print ads
- Movie theater trailers
- Comcast Spotlight TV/Xfinity ads
- Social Media





# **QUESTIONS?**

Sarah Neiderer

Water Communications & Marketing Coordinator DC Water