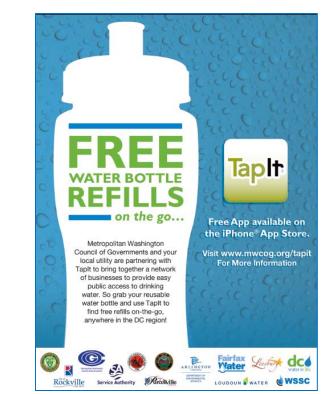

# Tap versus Bottled Water

- Quality = Tap
- Affordability = Tap
- Accessibility = Bottled

- Network providing free water bottle refills
  - Restaurants, cafés and other businesses

 Non-filtered/Filtered, Chilled/Room Temp

## **Benefits:**

- Improves public access
- Promotes tap water quality
- Reduces bottled water costs & waste
  - Potomac Trash Treaty
  - Anacostia Trash TMDL
- Encourages reusable bottles
- Supports local businesses
- Leverages utility-business partnerships