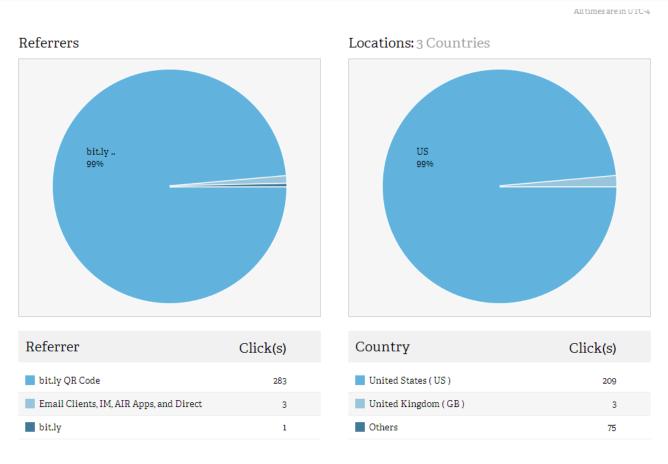

# **Regional Taplt Campaign**

- Goal = 600 Locations by November '13
  - 125 Large
  - 40 Medium
  - 25 Small
- 352 Total Locations
  - 209 (MWCOG)
  - 143 (DC Water)

- Regional events
  - Bike to Work Day
  - Nat'l Drinking Water Week
  - Fairs/festivals
- Metro print ads
- Movie theater trailers
- Comcast Spotlight TV/Xfinity ads
- Social Media