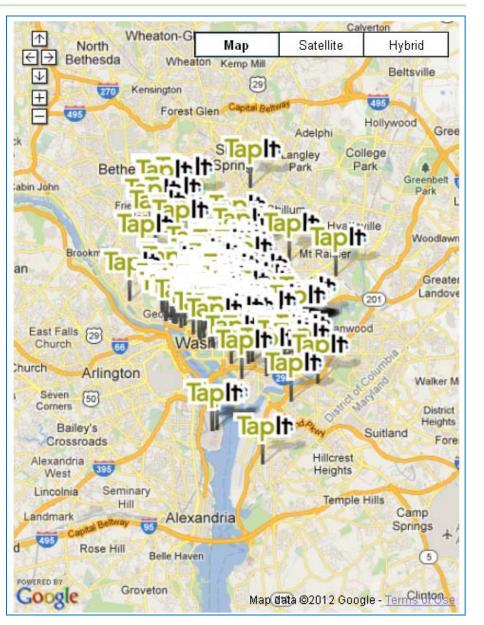

#### Find Water On The Go

State: District of Columbia \* City: Washington Y Street Name: (use "St", "Rd", "Ave", etc.) Search

- Showing 1 10 of 190 Results.
- 1. 1800 Cafe | Partner Shown 1336 9th St NW Washington, District of Columbia 20036 202-223-2388
- 2. 18th Amendment | View Partner 613 Pennsylvania Avenue, SE Washington, District of Columbia 20003
- 3. 1905 Bistro Bar | View Partner 1905 9th Street NW Washington, District of Columbia 20001 202-332-1905
- 4. Acacia Gourmet | View Partner 325 Pennsylvania Avenue SE Washington, District of Columbia 20003 202-543-2266
- 5. Acqua Al 2 | View Partner 212 7th Street SE

App Store

FIND A MAP OF CURRENT LOCATIONS AT TAPITWATER.COM/DC Tester 600 Connectiout Ave, NW Tester 400 Bth Street, NW This Yellow Gym 3220 17th Street, NW The Argonaus 1403 H Spreet, NE The Bille Raik 14(2 Q Speet, NW The Daily Rider 1100 H Street, NE The Diner 2453 18th Street, NW The Heights 2115 14th Street, NW The Hidsight HUG (Lasinger Library Geor 37th and O Street, NW The Frend Bakery 340 15th Street, SE The Queen Ms 1205 H Street, NE The Studio DC (Adams Morgari 2409 18th Street, NW The Studie DC (Duport Gride) 1780 Connectiout Ave., NW Told Underground 1234 H Street, NE Trusty's 1400 Perceptuaria Ave., SE Tryat 2439 18th Street, NW Tryst at the Phillips 1600 21st Street, NW Typean Caffee & Tes Hote Uning Street, NW Unde Chips Coalities and Bakery 1514 Numh Capitol Street, NW Unsammen Grounds (Leavey Center, Georgetown University) 2000 Reservoir Road, NW 2000 Reservoir Ruad, NW University of de Ditation of Calumbia (drint Station) 4200 Garus, Ave, NW Building BL, Level 2 University of des Ditation of Calumbia (drint Station) 4200 Garus, Ave, NW Building 28, Level 2 Upper Chart Reservic TVP Demoghamia Ave, NW Washington Dali 1990 & States, NW 1990 K. Street, NW Wistergese Pastry 2504 Virginia Ave, NW Wiset Wing Cafe IIII Penneyhania Ave, NW Whole Faods 2201 | Street, NW 2201 I Sorver, NW Whole Facels H4D F Soret, NW Whole Facels 4520 40th Street, NW Whole Facels 2222 Wilsone Avenue NW Whole Facel 2223 Mission Avenue NW Whole Facel Stand Aven, NW Wilsone Wiadom 1402 Percephania Ave., SE Wage Missonin Are, NW 1440 Waxonin Ave, NW Yeef Organis Market 2023 Penneyharia Ave, SE Yeef Organis Market 2009 (2th Sareet, NE Yeef Organis Market 4100 Georgia Ave, NW Yesh Yele D33 Connecticut Ave, NW