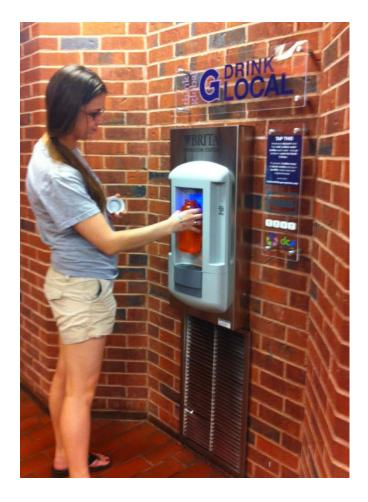

# Tap versus Bottled Water

- Quality = Tap
- Affordability = Tap
- Accessibility = Bottled

- Network providing free water bottle refills
  - Restaurants, cafés and other businesses

 Non-filtered/Filtered, Chilled/Room Temp

## **Benefits:**

- Improves public access
- Promotes tap water quality
- Reduces bottled water costs & waste
  - Potomac Trash Treaty
  - Anacostia Trash TMDL
- Encourages reusable bottles
- Supports local businesses
- Leverages utility-business partnerships