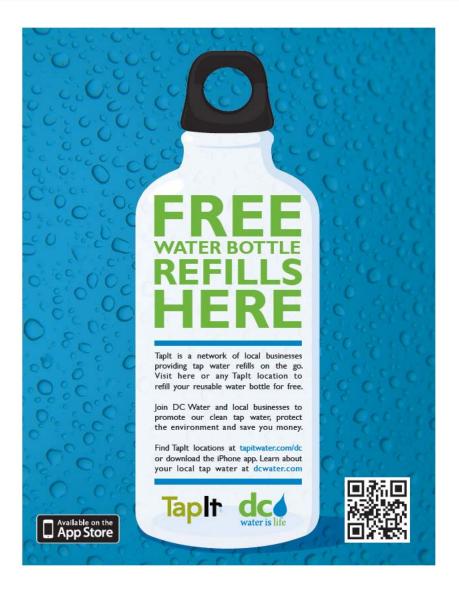

# Tap versus Bottled Water

- Quality = Tap
- Affordability = Tap
- Accessibility = Bottled

- Network providing free water bottle refills
  - Restaurants, cafés and other businesses

 Non-filtered/Filtered, Chilled/Room Temp

## **Benefits:**

- Improves public access
- Promotes tap water quality
- Reduces bottled water costs & waste
  - Potomac Trash Treaty
  - Anacostia Trash TMDL
- Encourages reusable bottles
- Supports local businesses
- Leverages utility-business partnerships

### www.tapitwater.com/dc

#### www.tapitwater.com/dc