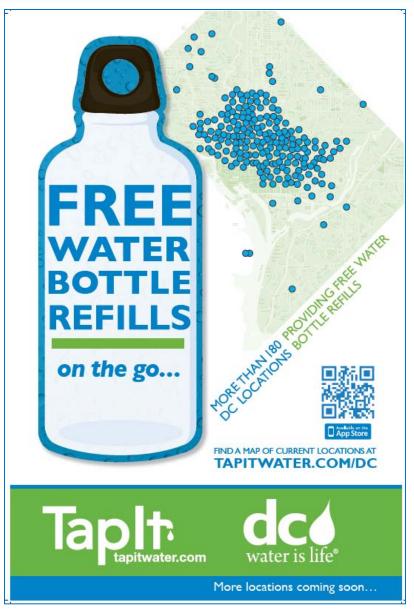

App Store

FIND A MAP OF CURRENT LOCATIONS AT TAPITWATER.COM/DC Tester 600 Connectiout Ave, NW Tester 400 Bth Street, NW This Yellow Gym 3220 17th Street, NW The Argonaus 1403 H Spreet, NE The Bille Raik 14(2 Q Speet, NW The Daily Rider 1100 H Street, NE The Diner 2453 18th Street, NW The Heights 2115 14th Street, NW The Hidsight HUG (Lasinger Library Geor 37th and O Street, NW The Frend Bakery 340 15th Street, SE The Queen Ms 1205 H Street, NE The Studio DC (Adams Morgari 2409 18th Street, NW The Studie DC (Duport Gride) 1780 Connectiout Ave., NW Told Underground 1234 H Street, NE Trusty's 1400 Perceptuaria Ave., SE Tryat 2439 18th Street, NW Tryst at the Phillips 1600 21st Street, NW Typean Caffee & Tes Hote Uning Street, NW Unde Chips Coalities and Bakery 1514 Numh Capitol Street, NW Unsammen Grounds (Leavey Center, Georgetown University) 2000 Reservoir Road, NW 2000 Reservoir Ruad, NW University of de Ditation of Calumbia (drint Station) 4200 Garus, Ave, NW Building BL, Level 2 University of des Ditation of Calumbia (drint Station) 4200 Garus, Ave, NW Building 28, Level 2 Upper Chart Reservic TVP Demoghamia Ave, NW Washington Dali 1990 & States, NW 1990 K. Street, NW Wistergese Pastry 2504 Virginia Ave, NW Wiset Wing Cafe IIII Penneyhania Ave, NW Whole Faods 2201 | Street, NW 2201 I Sorver, NW Whole Facels H4D F Soret, NW Whole Facels 4520 40th Street, NW Whole Facels 2222 Wilsone Avenue NW Whole Facel 2223 Mission Avenue NW Whole Facel Stand Aven, NW Wilsone Wiadom 1402 Percephania Ave., SE Wage Missonin Are, NW 1440 Waxonin Ave, NW Yeef Organis Market 2023 Penneyharia Ave, SE Yeef Organis Market 2009 (2th Sareet, NE Yeef Organis Market 4100 Georgia Ave, NW Yesh Yele D33 Connecticut Ave, NW

More locations coming soon...

- Distribute bottles
- Partner promotion
- Social media
- DC Water website
- Customer newsletter
- Public events
- Media
- Bloggers