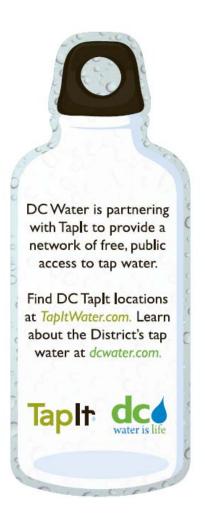

# Tap versus Bottled Water

- Quality = Tap
- Affordability = Tap
- Accessibility = Bottled

- Network providing free water bottle refills
  - Restaurants, cafés and other businesses

 Non-filtered/Filtered, Chilled/Room Temp

## **Benefits:**

- Improves public access
- Promotes tap water quality
- Reduces bottled water costs & waste
  - Potomac Trash Treaty
  - Anacostia Trash TMDL
- Encourages reusable bottles
- Supports local businesses
- Leverages utility-business partnerships

### www.tapitwater.com/dc

#### www.tapitwater.com/dc