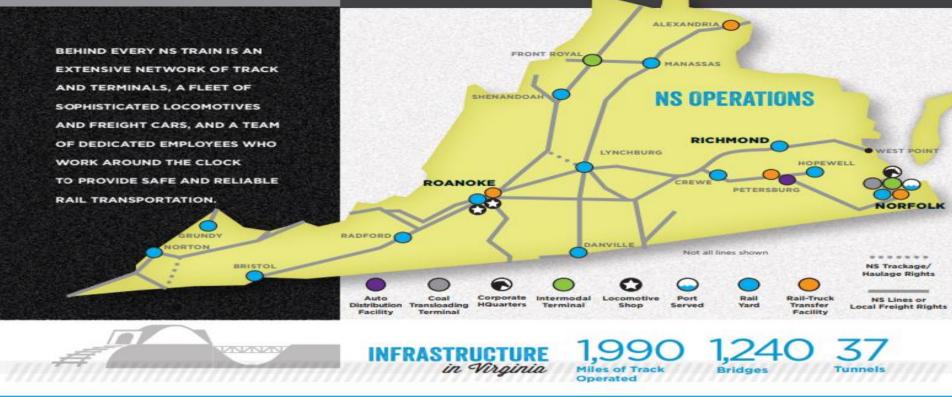

#### CONNECTIONS

NS tracks connect with 4 short line railroads in Maryland.

2018 Norfolk Southern Corporation, All rights reserved.

BEHIND EVERY NS TRAIN IS AN EXTENSIVE NETWORK OF TRACK AND TERMINALS, A FLEET OF SOPHISTICATED LOCOMOTIVES AND FREIGHT CARS, AND A TEAM OF DEDICATED EMPLOYEES WHO WORK AROUND THE CLOCK TO PROVIDE SAFE AND RELIABLE

#### **NS OPERATIONS**

Facility

Terminal

Rail-Truck Transfer Facility

Amtrak Northeast Corridor

NS Lines or Local Freight Rights

Not all lines shown.

RAIL TRANSPORTATION.

INFRASTRUCTURE 233 in Maryland

Miles of Track Operated

**Grade Crossings** (public and private)