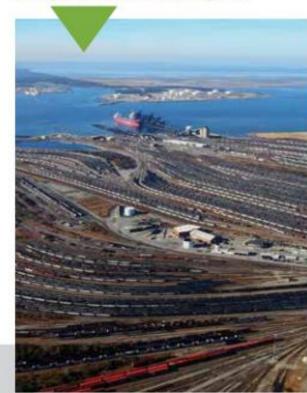

## NORFOLK SOUTHERN'S BAYVIEW YARD

Norfolk Southern's Bayview Yard is located in Baltimore, MD; the yard serves the Port of Baltimore.

Bayview Yard is Norfolk Southern's main classification yard in Maryland.