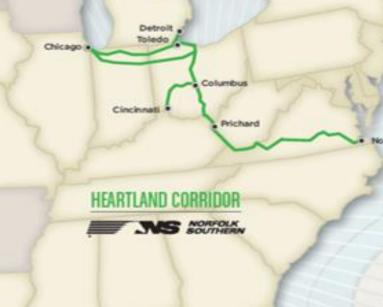

## THE HEARTLAND CORRIDOR

- Eliminates over 200 miles of travel
- Eliminates approximately 24 hours of travel time between the East Coast and Chicago
- Removed 24 overhead obstructions and raised vertical clearances in 28 tunnels
- Three year engineering effort

The nation's first multi-state intermodal rail corridor public-private partnership between FHWA's Easter Federal Lands Highway Division, USDOT, Virginia, West Virginia, Ohio, and Norfolk Southern