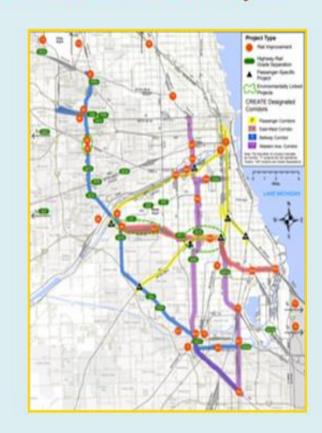

## CREATE

SIX MAJOR FREIGHT RAILROADS

## \$3.2 Billion Public-Private Partnership

## CREATE

#### CHICAGO REGIONAL ENVIRONMENT AND TRANSPORTATION EFFICIENCY PROJECT

#### Program Goals:

- Improve passenger rail service
- Reduce freight rail congestion to boost regional and national economic competitiveness
- Reduce motorist delay due to rail conflict at grade crossings
- Enhance public safety
- Promote economic development
- Create and retain jobs
- Improve air quality
- Reduce noise from idling or slow-moving trains