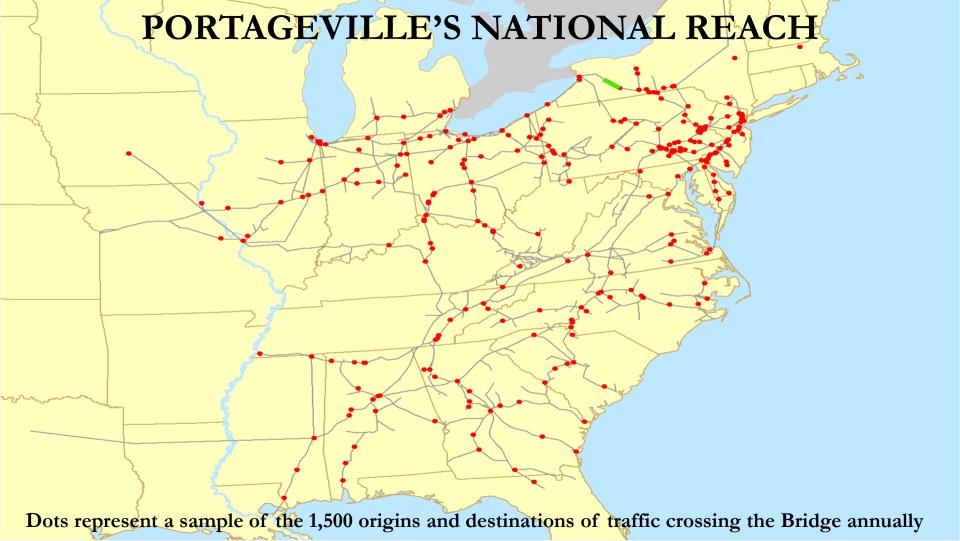

e nation's first multi-state intermodal rail corridor public-private partnership between FHWA's Easter Federal Lands Highway Division, USDOT, Virginia, West Virginia, Ohio, and Norfolk Southern



## CREATE

SIX MAJOR FREIGHT RAILROADS

## \$3.2 Billion Public-Private Partnership













## CREATE

#### CHICAGO REGIONAL ENVIRONMENT AND TRANSPORTATION EFFICIENCY PROJECT

#### Program Goals:

- Improve passenger rail service
- Reduce freight rail congestion to boost regional and national economic competitiveness
- Reduce motorist delay due to rail conflict at grade crossings
- Enhance public safety
- Promote economic development
- Create and retain jobs
- Improve air quality
- Reduce noise from idling or slow-moving trains





1864 (WOOD) 1875
(WROUGHT IRON)

2017 (MODERN GR50 STEEL)



## PITTSBURGH DOUBLE-STACK PROJECT

- Construction proposed at 9 bridgetrack intersections to allow for double-stacked intermodal traffic to run on the Pittsburgh Line, rather than the Mon Line
- Will eliminate 4.7 million hours of delay over 30 years
- \$164 million saved in transportation over 30 years





## Norfolk Southern and the Virginia Community





#### **PARTNERSHIPS**





#### **BUSINESS MAGNET**

NS helped 5 industries locate or expand in 2017, resulting in:

## **ECONOMIC IMPACT**



PAYROLL



**INFRASTRUCTURE & FACILITIES** 

**PURCHASES, PAYMENTS, & TAXES** 



#### CHARITABLE GIVING

The NS Foundation contributed \$20 MILLION

to Virginia communities over the last five years.



#### CONNECTIONS

NS tracks connect with 6 short line railroads in Virginia.



#### PASS