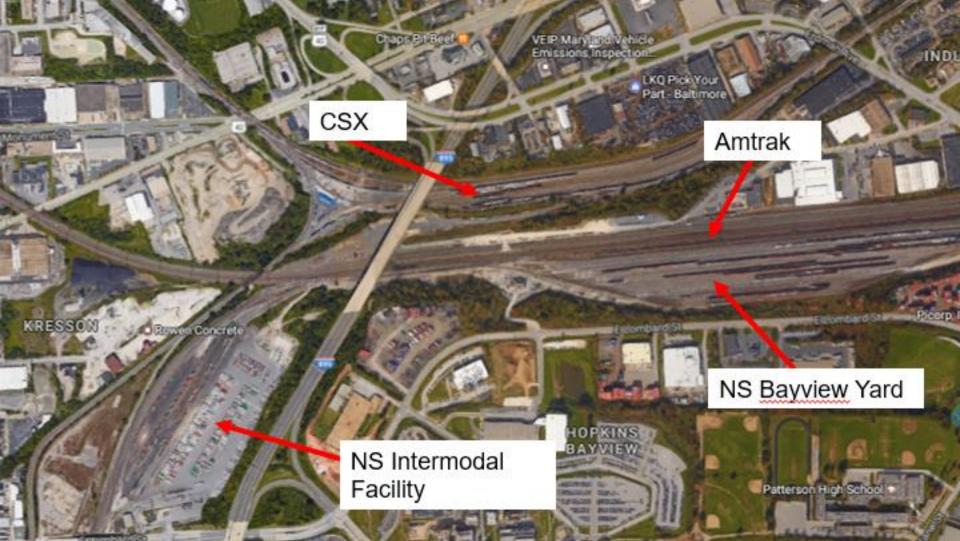

## NORFOLK SOUTHERN'S BAYVIEW YARD

Norfolk Southern's Bayview Yard is located in Baltimore, MD; the yard serves the Port of Baltimore.

Bayview Yard is Norfolk Southern's main classification yard in Maryland.