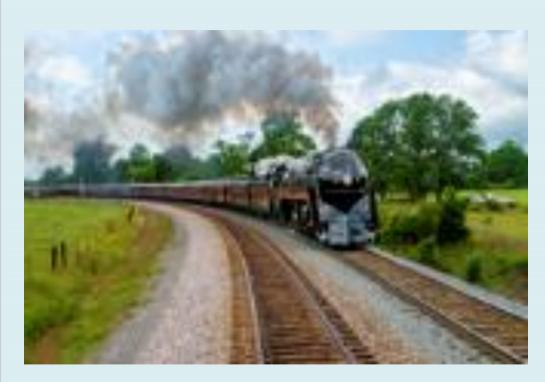

## **MANASSAS YARD**

Pictured above is the Class J Number 611 thunders through Marshall, Va., on a steam excursion from Manassas to Front Royal.