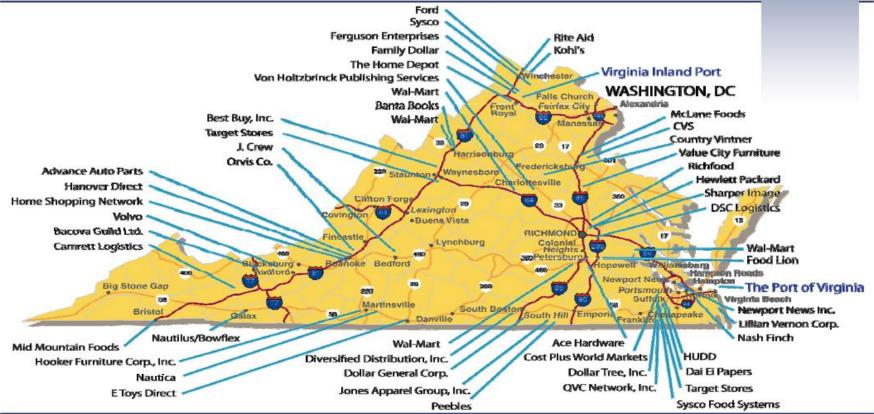

## **VIRGINIA INLAND PORT**

**Semi-trailer Trucks** 

## Selected Distribution Facilities Located in Virginia

The Virginia Port Authority