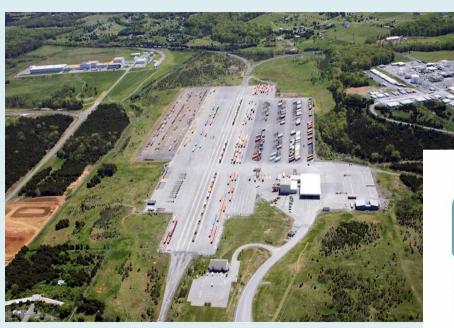

n Virginia.

#### A PIER WITHOUT PEER

Pier 6 at Lamberts Point in Norfolk is the largest and fastest coal transloading facility in the Northern Hemisphere.























intermodal

metals & construction paper, clay & forest products

agricultural products

chemicals

OUTBOUND

INBOUND

intermodal

agricultural products

chemicals

paper, clay & forest products

other









Cities/Towns

#### Host Railroads

BCR Bay Coast Railroad
BB Buckingham Branch Railroad

CA Chesapeake & Albemarle Railroad

CHW Chesapeake Western Railway

CWRY Commonwealth Railway

NPB Norfolk & Portsmouth Belt Line Railroad

NCVA North Carolina & Virginia Railroad

SV Shenandoah Valley Railroad

WW Winchester & Western Railroad

## ALEXANDRIA THOROUGHBRED BULK TRANSFER





## **VIRGINIA INLAND PORT**







**Semi-trailer Trucks** 



## Selected Distribution Facilities Located in Virginia

The Virginia Port Authority





## **MANASSAS YARD**





Pictured above is the Class J Number 611 thunders through Marshall, Va., on a steam excursion from Manassas to Front Royal.

## Norfolk Southern and the Maryland Community



### PEOPLE

NS Employees

Railroad Retirement Recipients



#### PARTNERSHIPS

Norfolk Southern works with Amtrak to provide efficient freight and passenger rail service throughout the Northeast.

#### **BIG BUSINESS IN BALTIMORE**

Norfolk Southern trains transport large heavy-duty machinery, such as tractors and military equipment, making frequent deliveries to the Port of Baltimore.

## **ECONOMIC IMPACT**

pays \$ 8 MILLION

PAYROLL



**INFRASTRUCTURE & FACILITIES**