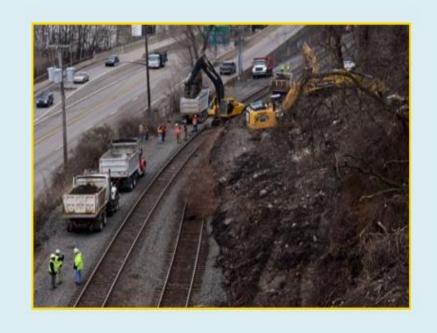

## PITTSBURGH DOUBLE-STACK PROJECT

- Construction proposed at 9 bridgetrack intersections to allow for double-stacked intermodal traffic to run on the Pittsburgh Line, rather than the Mon Line
- Will eliminate 4.7 million hours of delay over 30 years
- \$164 million saved in transportation over 30 years