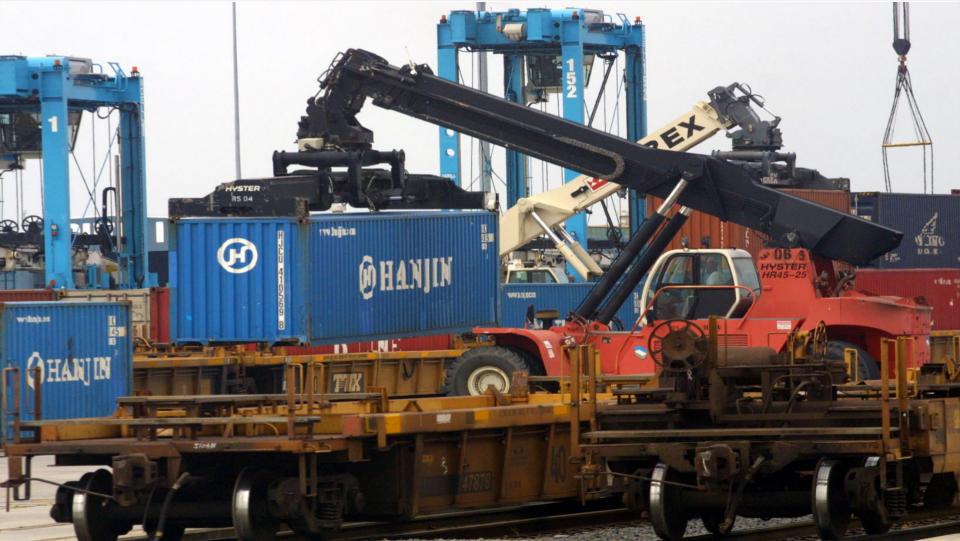

#### A PIER WITHOUT PEER

Pier 6 at Lamberts Point in Norfolk is the largest and fastest coal transloading facility in the Northern Hemisphere.

intermodal

metals & construction paper, clay & forest products