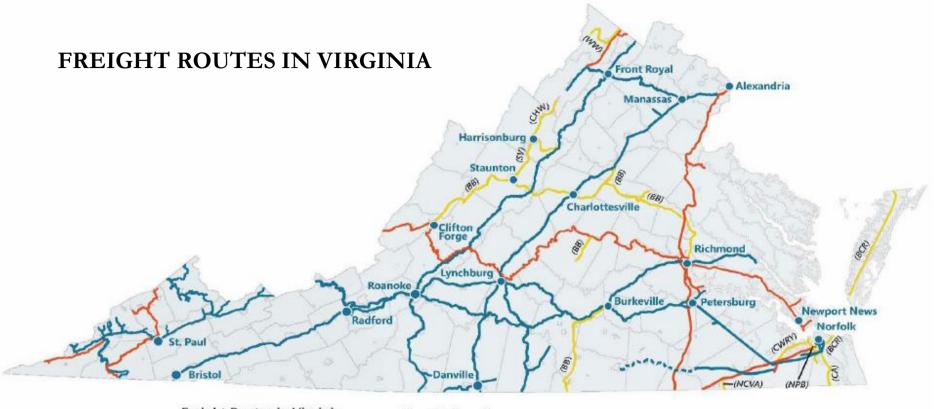

#### CONNECTIONS

NS tracks connect with 6 short line railroads in Virginia.

#### Host Railroads

BCR Bay Coast Railroad
BB Buckingham Branch Railroad

CA Chesapeake & Albemarle Railroad

CHW Chesapeake Western Railway

CWRY Commonwealth Railway

NPB Norfolk & Portsmouth Belt Line Railroad

NCVA North Carolina & Virginia Railroad

SV Shenandoah Valley Railroad

WW Winchester & Western Railroad