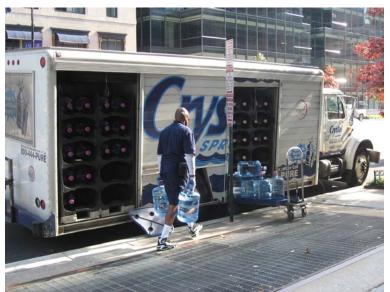

### Increasing Competition for Curbside Space

#### Balancing the needs of:

- Freight Deliveries
- Parking
- Pedestrians and bicyclists
- Transit
- Taxis, Uber, and Lyft vehicles