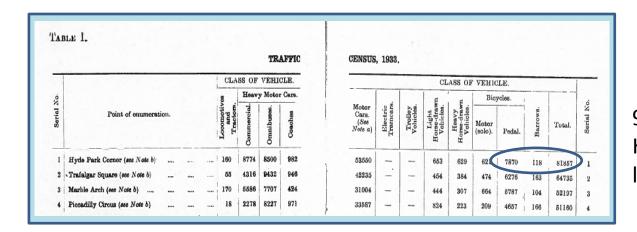

# METROPOLITAN AND

CITY OF LONDON POLICE

CENSUS OF TRAFFIC

## TABLE 1.

## TRAFFIC

|          |                                                                                                        | CLA                           | SS OF       | VEHI       | CLE.     |
|----------|--------------------------------------------------------------------------------------------------------|-------------------------------|-------------|------------|----------|
| No       |                                                                                                        | 2                             | Heavy       | y Motor    | Care.    |
| Serial N | Point of enumeration.                                                                                  | Lecomotive<br>and<br>Tractom. | Commercial. | Omnibuses. | Concluse |
| 1        | Hyde Park Corner (see Note b)                                                                          | 160                           | 8774        | 8500       | 982      |
| 2        | -Trafalgar Square (see Note b)                                                                         | 55                            | 4316        | 9432       | 946      |
| 3        | Marble Arch (see Note b)                                                                               | 170                           | 5586        | 7707       | 424      |
| 4        | Picoadilly Circus (see Note b)                                                                         | 18                            | 2278        | 8227       | 971      |
| ñ        | Edgware Road, junctions with Praed Street and<br>Marylebone Road                                       | 140                           | 6726        | 5825       | 591      |
| 6        | Piccadilly, junction with St. Jamee's Street                                                           | 9                             | 1785        | 4373       | 509      |
| 7        | Blackfriars Bridge Approach (Chatham Place)                                                            | 73                            | 5802        | 1322       | 437      |
| 8        | Grosvenor Gardens (see Note b)                                                                         | 84                            | 2193        | 6416       | 341      |
| 0        | Oxford Circus                                                                                          | 14                            | 856         | 9850       | 1301     |
| 10       | Shepherds Bush Green                                                                                   | 129                           | 6783        | 2510       | 423      |
| 11       | Strand, junction with Wellington Street                                                                | 45                            | 2901        | 5997       | 351      |
| 12       | Mansion House                                                                                          | 56                            | 2553        | 8174       | 252      |
| 13       | Ludgate Circus                                                                                         | 91                            | 4591        | 4866       | 97       |
| 14       | High Helbern, junction with Southampton Row                                                            | 30                            | 3273        | 4582       | 228      |
| 15       | Hammersmith Broadway                                                                                   | 163                           | 3253        | 3703       | 863      |
| 16       | Knightsbridge, junction with Sloane Street                                                             | 4                             | 1484        | 4862       | 644      |
| 17       | St. Giles' Circus                                                                                      | 89                            | 2486        | 7622       | 63       |
| 18       | Elephant and Castle                                                                                    | 85                            | 5484        | 5018       | 282      |
| 19       | Vauxhall Cross                                                                                         | 213                           | 7599        | 2310       | 491      |
| 20       | Monument                                                                                               | 1118                          | 4357        | 4852       | 285      |
| 21       | Swiss Cottage                                                                                          | 8                             | 2255        | 1841       | 237      |
| 22       | Queen Victoria Street, junction with Cannon Street                                                     | 33                            | 2598        | 4693       | 381      |
| 23       | Kensington High Street, junction with Church Street                                                    | 10                            | 2598        | 4302       | 611      |
| 24       | King's Cross (Euston Road from junction with                                                           | 91                            | 6602        | 3768       | 303      |
| 25       | Fancras Road to junction with Pentonville Road)<br>Victoria Street, junction with Vauxhall Bridge Road | 131                           | 3982        | 6141       | 222      |
| 26       | Whitechapel High Street (Gardiner's Corner)                                                            | 222                           | 6997        | 3377       | 732      |
| 27       | Notting Hill Gate (High Street from junction with<br>Church Street to junction with Pembridge          | 727                           | 1348        | 3442       | 420      |
| 28       | Gardens) Euston Road, St. Pancras Church                                                               | 63                            | 2154        | 3684       | 359      |

## CENSUS, 1933,

|                                   | 4                                                      |                                  | E                                 | E                | Bie    | yoles.   |        |            | 1  |
|-----------------------------------|--------------------------------------------------------|----------------------------------|-----------------------------------|------------------|--------|----------|--------|------------|----|
| Motor<br>Cars.<br>(See<br>Note a) | Electric<br>Transcara<br>Trolley<br>Vehicles.<br>Light | Light<br>Borse-draw<br>Vehiclen. | Heavy<br>Rorse-drawn<br>Vehicles. | Motor<br>(solo). | Pedal. | Barrows. | Total. | Senial No. |    |
| 53550                             | -                                                      | -                                | 653                               | 629              | 621    | 7870     | 118    | 81857      |    |
| 42235                             | -                                                      | -                                | 454                               | 384              | 474    | 6276     | 163    | 64735      |    |
| 31004                             | -                                                      | -                                | 664                               | 307              | 864    | 5787     | 104    | 52197      |    |
| 33587                             | -                                                      | -                                | 824                               | 223              | 209    |          | 166    | 51160      | ١. |
| 21352                             | -                                                      | -                                | 744                               | 690              | 850    | 7725     | 385    | 45028      |    |
| 31349                             | -                                                      | -                                | 583                               | 104              | 186    | 3812     | 129    | 42839      | ١. |
| 23650                             | 2082                                                   | -                                | 1107                              | 1219             | 394    | 5377     | 277    | 41740      |    |
| 25205                             | -                                                      | -                                | 261                               | 164              | 346    | 4809     | 112    | 39931      |    |
| 20500                             | -                                                      |                                  | 363                               | 54               | 449    | 3983     | 93     | 37459      | 1  |
| 10148                             | 1446                                                   | -                                | 291                               | 139              | 742    | 8400     | 268    | 37279      | 1  |
| 20565                             | 1000                                                   | -                                | 940                               | 1018             | 287    | 4544     | 575    | 37223      | 1  |
| 16302                             | -                                                      | -                                | 703                               | 636              | 323    | 6367     | 418    | 35784      | 1: |
| 16509                             | -                                                      | -                                | 1280                              | 1129             | 361    | 6031     | 518    | 35473      | 13 |
| 18293                             | -                                                      | -                                | 706                               | 1207             | 394    | 5751     | 492    | 34956      | 14 |
| 17384                             | 1203                                                   | -                                | 241                               | 181              | 597    | 6892     | 372    | 34852      | 10 |
| 33605                             | -                                                      | -                                | 283                               | 126              | 266    | 4059     | 78     | 34411      | 16 |
| 15789                             | 1000                                                   | -                                | 393                               | 110              | 354    | 5540     | 267    | 32713      | 11 |
| 10221                             | 3906                                                   | -                                | 666                               | 361              | 483    | 5815     | 327    | 32648      | 18 |
| 11485                             | 2829                                                   | -                                | 571                               | 1011             | 448    | 5007     | 249    | 32213      | 19 |
| 14461                             |                                                        | -                                | 953                               | 1257             | 294    | 4821     | 728    | 32126      | 20 |
| 22059                             | -                                                      | -                                | 183                               | 60               | 454    | 3599     | 103    | 30796      | 21 |
| 16911                             | -                                                      | -                                | к19                               | 522              | 207    | 3685     | 250    | 30099      | 32 |
| 16877                             | -                                                      | -                                | 104                               | 115              | 300    | 4513     | 137    | 29567      | 23 |
| 12794                             | 1081                                                   | -                                | 595                               | 528              | 284    | 2733     | 201    | 28980      | 34 |
| 14006                             | -                                                      | -                                | 377                               | 151              | 211    | 3601     | 151    | 28973      | 25 |
| 7217                              | 3275                                                   | -                                | 718                               | 872              | 256    | 3805     | 659    | 28130      | 26 |
| 16753                             | -                                                      | -                                | 172                               | 110              | 385    | 5090     | 145    | 27942      | 27 |
| 16713                             | - 1                                                    |                                  | 583                               | 381              | 417    | 3306     | 145    | 27805      | 28 |

9.6% Highest traffic location

| 31 | "Angel", Islington                                            | 74  | 3861  | 3380 | 120 |   | 10740 | 2937 | - | 308  | 254  | 284 | 4029 - | 304 | 26291 | 1 3 |
|----|---------------------------------------------------------------|-----|-------|------|-----|---|-------|------|---|------|------|-----|--------|-----|-------|-----|
| 32 | Blackfriars Road, junction with Stamford Street               | 122 | 10137 | 1389 | 62  | , | 5518  | 2133 | - | 1383 | 1333 | 292 | 3480   | 200 | 26107 |     |
| 33 | Holborn Circus                                                | 6   | 1939  | 3729 | 29  | 1 | 12131 | _    | - | 1360 | 775  | 225 | 5458   | 384 | 26036 |     |
| 34 | Old Kent Road (" Bricklayer's Arms ")                         | 165 | 6462  | 2369 | 277 |   | 8806  | 1571 | _ | 508  | 1017 | 476 | 4105   | 255 | 26011 | 34  |
| 35 | Shoreditch High Street, junction with Great Lastern<br>Street | 82  | 6007  | 3374 | 268 |   | 7744  | 2371 | - | 973  | 891  | 237 | 3517   | 542 | 26006 | 34  |
| 36 | Lewisham High Road (" Marquis of Granby ")                    | 107 | 5102  | 1840 | 412 |   | 9604  | 2462 | _ | 199  | 187  | 569 | 5056   | 153 | 25691 | 36  |

20.9% "High" street

| 7 | Cornhill, junction with Bishopsgate                                                       | 17  | 1965 | 3647 | 210 | 8151 | -    |     | 440 | 457 | 259 | 4072 | 361 | 19579 |
|---|-------------------------------------------------------------------------------------------|-----|------|------|-----|------|------|-----|-----|-----|-----|------|-----|-------|
| 8 | Moorgate, junction with London Wall                                                       | 32  | 1951 | 2387 | 24  | 9339 |      | -   | 574 | 397 | 119 | 2965 | 406 | 18194 |
| 9 | Harrow Road (" Prince of Wales ")                                                         | 30  | 1858 | 2268 | 108 | 7878 | 491  |     | 201 | 156 | 340 | 4610 | 253 | 18193 |
| 0 | Tooting Broadway                                                                          | 62  | 3111 | 1071 | 228 | 5226 | 1920 | _   | 153 | 72  | 300 | 5001 | 192 | 17024 |
| 1 | Walliam Green Broadway                                                                    | 66  | 2126 | 2540 | 45  | 5655 |      | _   | 197 | 136 | 270 | 6278 | 208 | 17521 |
| 2 | Kingston, Eden Street. junction with London Road                                          | 39  | 2005 | 397  | 267 | 8631 | -    | 841 | 73  | 62  | 564 | 4396 | 82  | 17357 |
| 3 | Stamford Hill, junction with Amhurst Park                                                 | 27  | 2624 | 1260 | 98  | 7257 | 911  | -   | 162 | 62  | 328 | 3980 | 107 | 16816 |
| 4 | Harlesden High Street from junction with Station<br>Road to junction with Manor Park Road | 104 | 3833 | 907  | 90) | 4380 | 1217 | -   | 188 | 47  | 363 | 5343 | 204 | 16676 |
| 5 | Kew Bridge Road by Kew Bridge                                                             | 50  | 2551 | 822  | 138 | 7228 | 613  |     | 242 | 82  | 489 | 4311 | 107 | 16633 |

35.8% Urban village