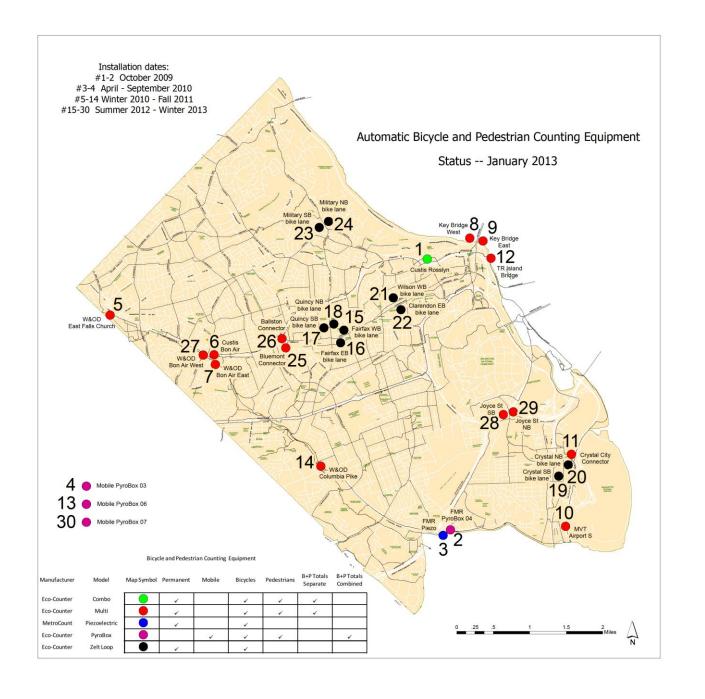

Pedestrian / Parking / Patronage study

Pedestrian data for developer negotiations

Data to support facility improvements and speed limit studies

14 of 30 devices on or very close to "The Loop"

Cooperation, collaboration, innovation