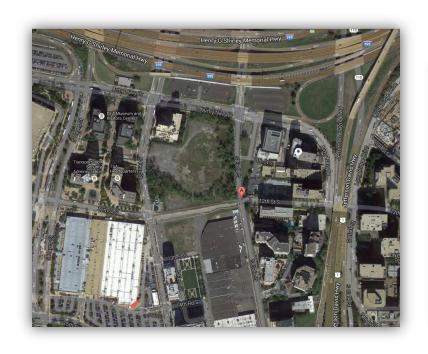

Arlington County in the Greater Washington DC Metro Area

Originally part of the "ten miles square" of the federal district, retroceded to Virginia in 1846

**R-B CORRIDOR 1970** 

**R-B CORRIDOR TODAY** 

Locally built on federal land (NPS) – \$1.4 M in local funds (1988)