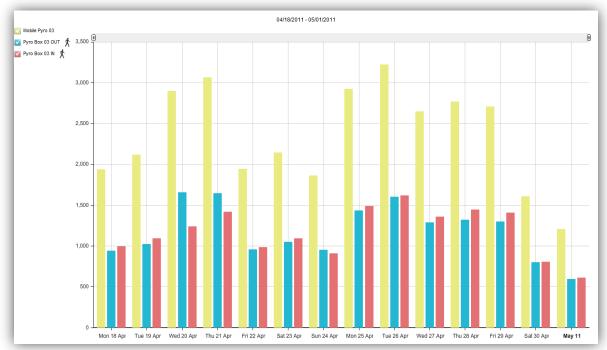

#### Recent Blog Posts

New Video from Arlington TV: Bikeshare and Biking in

July 29, 2013

The Art of Purchasing a

July 12, 2013

Crystal City 4th of July ireworks Bike/Ped Analysis

July 9, 2013

BikeArlington Blog