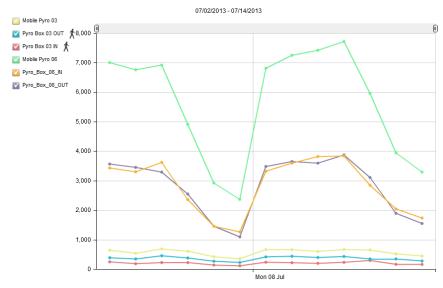

#### Recent Blog Posts

New Video from Arlington TV: Bikeshare and Biking in

July 29, 2013

The Art of Purchasing a

July 12, 2013

Crystal City 4th of July ireworks Bike/Ped Analysis

July 9, 2013

BikeArlington Blog