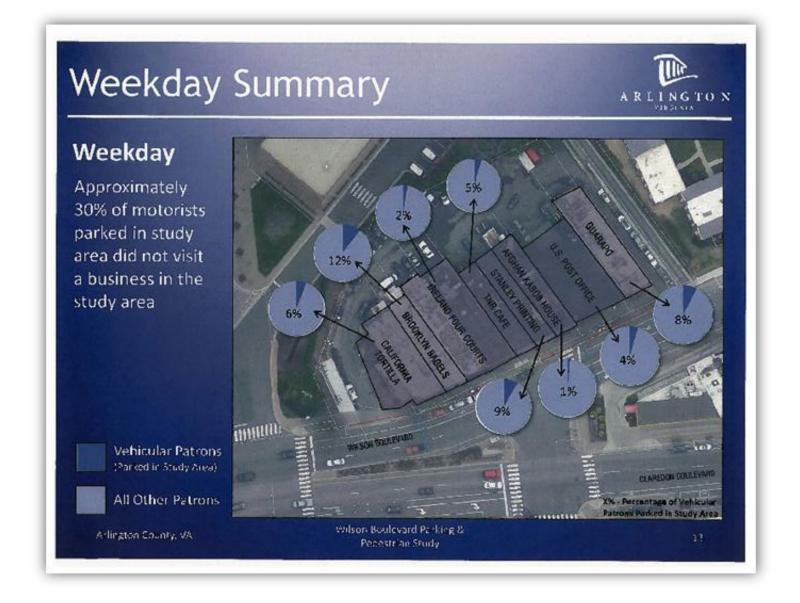

Pedestrian / Parking / Patronage study

Pedestrian data for developer negotiations

Data to support facility improvements and speed limit studies

14 of 30 devices on or very close to "The Loop"

Cooperation, collaboration, innovation