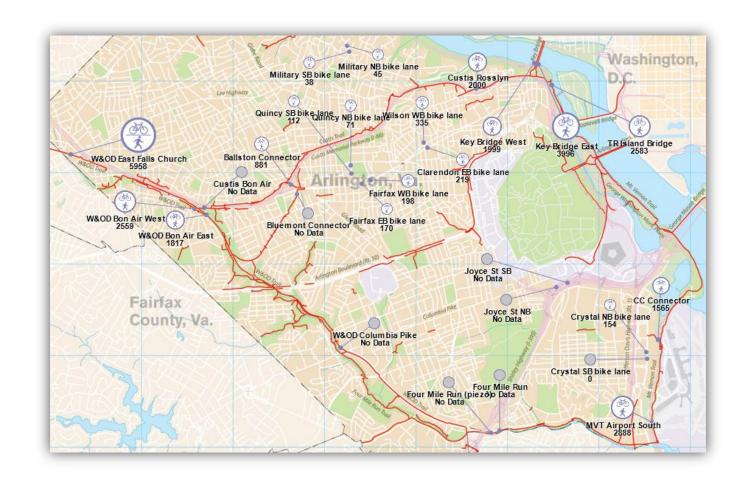

# Weekday and Weekend profiles (year-round)

**Credit: Justin Antos** 

| Date | Custis Rosslyn<br>TOTAL | Year over<br>year | Custis Rosslyn<br>Ped | Year over<br>year | Custis Rosslyn<br>Bike | Year over<br>year |
|------|-------------------------|-------------------|-----------------------|-------------------|------------------------|-------------------|
| 2010 | 485023                  |                   | 133255                |                   | 351768                 |                   |
| 2011 | 510428                  | + 5.24%           | 137319                | + 3.05%           | 373086                 | + 6.06%           |
| 2012 | 560842                  | + 9.88%           | 142675                | + 3.90%           | 418167                 | + 12.08%          |

| Date              | Custis Rosslyn<br>TOTAL |         | Custis Rosslyn<br>Ped |         | Custis Rosslyn<br>Bike |        |
|-------------------|-------------------------|---------|-----------------------|---------|------------------------|--------|
| January 2012      | 27542                   |         | 10570                 |         | 16972                  |        |
| February 2012     | 32712                   |         | 11745                 |         | 20967                  |        |
| March 2012        | 53605                   |         | 16139                 |         | 37466                  |        |
| April 2012        | 54904                   |         | 16171                 |         | 38733                  |        |
| May 2012          | 59860                   |         | 13470                 |         | 46390                  |        |
| June 2012         | 60122                   |         | 12087                 |         | 48035                  |        |
|                   |                         | 288745  |                       | 80182   |                        | 208563 |
|                   |                         |         |                       |         |                        |        |
| Date              | Custis Rosslyn<br>TOTAL |         | Custis Rosslyn<br>Ped |         | Custis Rosslyn<br>Bike |        |
| January 2013      | 28798                   |         | 10022                 |         | 18776                  |        |
| February 2013     | 25365                   |         | 9373                  |         | 15992                  |        |
| March 2013        | 34446                   |         | 12447                 |         | 21999                  |        |
| April 2013        | 56356                   |         | 14567                 |         | 41789                  |        |
| May 2013          | 59229                   |         | 12847                 |         | 46382                  |        |
| June 2013         | 55417                   |         | 11251                 |         | 44166                  |        |
|                   |                         | 259611  |                       | 70507   |                        | 189104 |
| Year over<br>Year |                         | -10.09% |                       | -12.07% |                        | -9.33% |

Pedestrian / Parking / Patronage study

Pedestrian data for developer negotiations

Data to support facility improvements and speed limit studies

14 of 30 devices on or very close to "The Loop"

Cooperation, collaboration, innovation