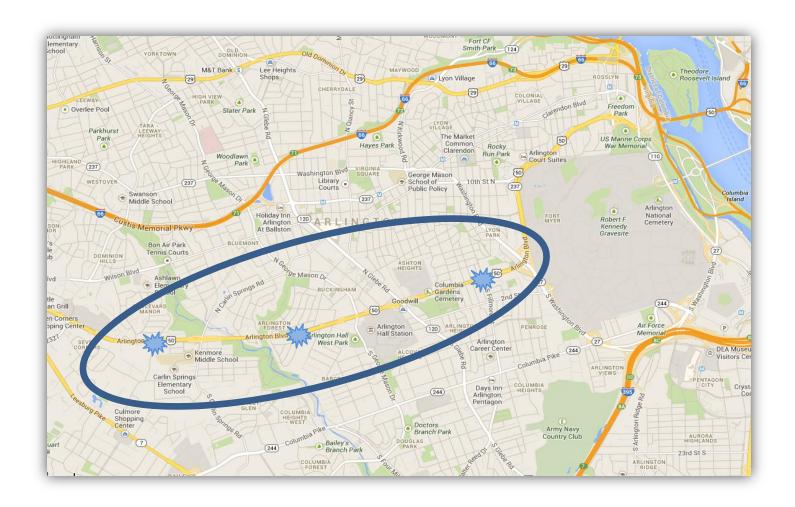

Pedestrian / Parking / Patronage study

Pedestrian data for developer negotiations

Data to support facility improvements and speed limit studies

14 of 30 devices on or very close to "The Loop"

Cooperation, collaboration, innovation