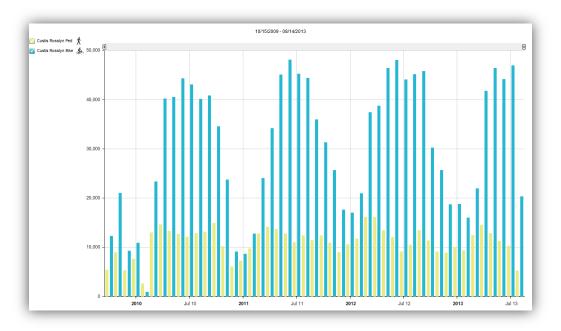

# Weekday and Weekend profiles (year-round)

**Credit: Justin Antos** 

| Date | Custis Rosslyn<br>TOTAL | Year over<br>year | Custis Rosslyn<br>Ped | Year over<br>year | Custis Rosslyn<br>Bike | Year over<br>year |
|------|-------------------------|-------------------|-----------------------|-------------------|------------------------|-------------------|
| 2010 | 485023                  |                   | 133255                |                   | 351768                 |                   |
| 2011 | 510428                  | + 5.24%           | 137319                | + 3.05%           | 373086                 | + 6.06%           |
| 2012 | 560842                  | + 9.88%           | 142675                | + 3.90%           | 418167                 | + 12.08%          |

| Date              | Custis Rosslyn<br>TOTAL |         | Custis Rosslyn<br>Ped |         | Custis Rosslyn<br>Bike |        |
|-------------------|-------------------------|---------|-----------------------|---------|------------------------|--------|
| January 2012      | 27542                   |         | 10570                 |         | 16972                  |        |
| February 2012     | 32712                   |         | 11745                 |         | 20967                  |        |
| March 2012        | 53605                   |         | 16139                 |         | 37466                  |        |
| April 2012        | 54904                   |         | 16171                 |         | 38733                  |        |
| May 2012          | 59860                   |         | 13470                 |         | 46390                  |        |
| June 2012         | 60122                   |         | 12087                 |         | 48035                  |        |
|                   |                         | 288745  |                       | 80182   |                        | 208563 |
|                   |                         |         |                       |         |                        |        |
| Date              | Custis Rosslyn<br>TOTAL |         | Custis Rosslyn<br>Ped |         | Custis Rosslyn<br>Bike |        |
| January 2013      | 28798                   |         | 10022                 |         | 18776                  |        |
| February 2013     | 25365                   |         | 9373                  |         | 15992                  |        |
| March 2013        | 34446                   |         | 12447                 |         | 21999                  |        |
| April 2013        | 56356                   |         | 14567                 |         | 41789                  |        |
| May 2013          | 59229                   |         | 12847                 |         | 46382                  |        |
| June 2013         | 55417                   |         | 11251                 |         | 44166                  |        |
|                   |                         | 259611  |                       | 70507   |                        | 189104 |
| Year over<br>Year |                         | -10.09% |                       | -12.07% |                        | -9.33% |