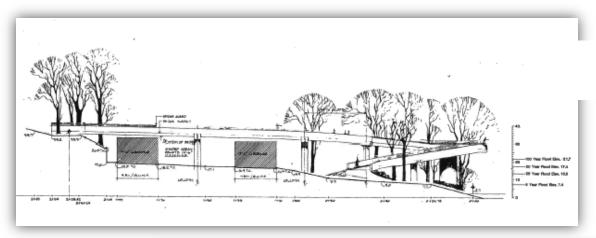

An overview of Arlington County's bicycle and pedestrian counting program

September 17, 2013

David Patton,
Bicycle and Pedestrian Transportation Planner
Arlington County, Virginia





DEPARTMENT OF ENVIRONMENTAL SERVICES



Arlington County in the Greater Washington DC Metro Area



Originally part of the "ten miles square" of the federal district, retroceded to Virginia in 1846















**R-B CORRIDOR 1970** 



**R-B CORRIDOR TODAY** 









Locally built on federal land (NPS) – \$1.4 M in local funds (1988)



# METROPOLITAN AND

CITY OF LONDON POLICE

CENSUS OF TRAFFIC

## TABLE 1.

## TRAFFIC

|          |                                                                                                        | CLA                           | SS OF       | VEHI       | CLE.     |
|----------|--------------------------------------------------------------------------------------------------------|-------------------------------|-------------|------------|----------|
| No       |                                                                                                        | 2                             | Heavy       | y Motor    | Care.    |
| Serial N | Point of enumeration.