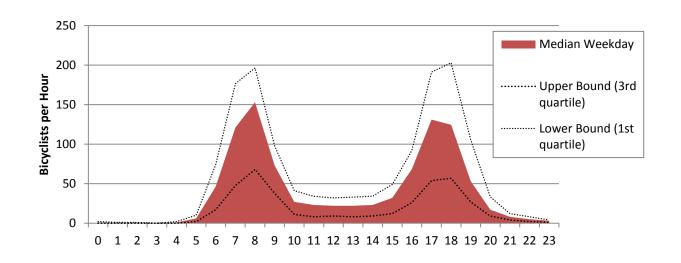

# Weekday and Weekend profiles (year-round)

**Credit: Justin Antos** 

| Date | Custis Rosslyn<br>TOTAL | Year over<br>year | Custis Rosslyn<br>Ped | Year over<br>year | Custis Rosslyn<br>Bike | Year over<br>year |
|------|-------------------------|-------------------|-----------------------|-------------------|------------------------|-------------------|
| 2010 | 485023                  |                   | 133255                |                   | 351768                 |                   |
| 2011 | 510428                  | + 5.24%           | 137319                | + 3.05%           | 373086                 | + 6.06%           |
| 2012 | 560842                  | + 9.88%           | 142675                | + 3.90%           | 418167                 | + 12.08%          |