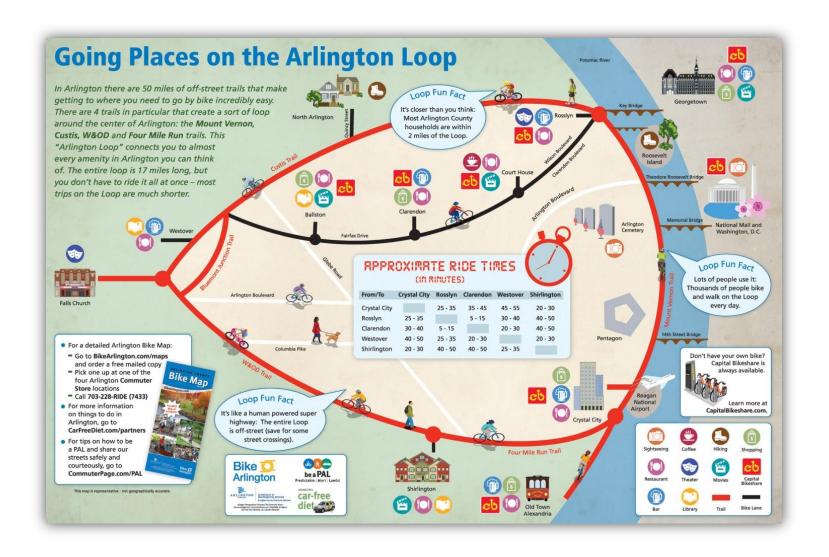

Pedestrian / Parking / Patronage study

Pedestrian data for developer negotiations

Data to support facility improvements and speed limit studies

14 of 30 devices on or very close to "The Loop"

Cooperation, collaboration, innovation