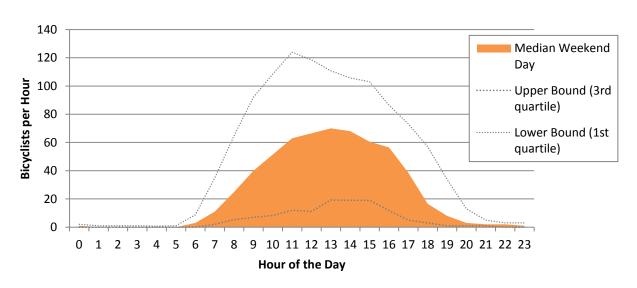

# Weekday and Weekend profiles (year-round)

**Credit: Justin Antos** 

| Date | Custis Rosslyn<br>TOTAL | Year over<br>year | Custis Rosslyn<br>Ped | Year over<br>year | Custis Rosslyn<br>Bike | Year over<br>year |
|------|-------------------------|-------------------|-----------------------|-------------------|------------------------|-------------------|
| 2010 | 485023                  |                   | 133255                |                   | 351768                 |                   |
| 2011 | 510428                  | + 5.24%           | 137319                | + 3.05%           | 373086                 | + 6.06%           |
| 2012 | 560842                  | + 9.88%           | 142675                | + 3.90%           | 418167                 | + 12.08%          |