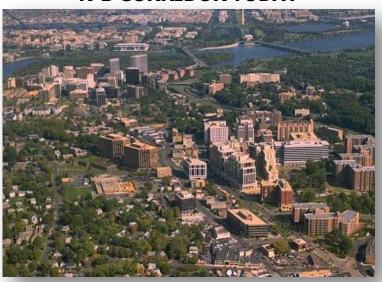

Arlington County in the Greater Washington DC Metro Area

Originally part of the "ten miles square" of the federal district, retroceded to Virginia in 1846

**R-B CORRIDOR 1970** 

**R-B CORRIDOR TODAY** 

Locally built on federal land (NPS) – \$1.4 M in local funds (1988)