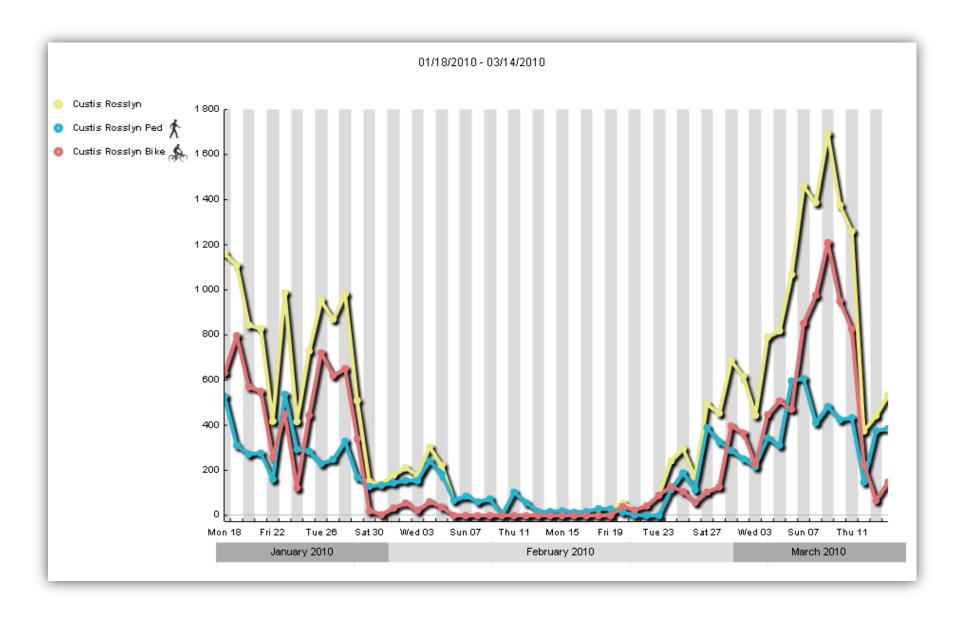

# Weekday and Weekend profiles (year-round)

**Credit: Justin Antos** 

| Date | Custis Rosslyn<br>TOTAL | Year over<br>year | Custis Rosslyn<br>Ped | Year over<br>year | Custis Rosslyn<br>Bike | Year over<br>year |
|------|-------------------------|-------------------|-----------------------|-------------------|------------------------|-------------------|
| 2010 | 485023                  |                   | 133255                |                   | 351768                 |                   |
| 2011 | 510428                  | + 5.24%           | 137319                | + 3.05%           | 373086                 | + 6.06%           |
| 2012 | 560842                  | + 9.88%           | 142675                | + 3.90%           | 418167                 | + 12.08%          |