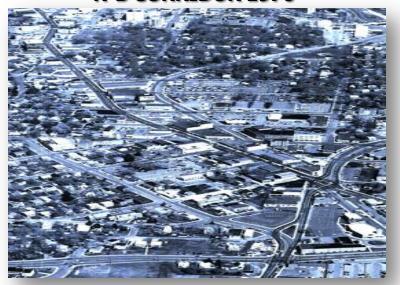

Arlington County in the Greater Washington DC Metro Area

Originally part of the "ten miles square" of the federal district, retroceded to Virginia in 1846

**R-B CORRIDOR 1970** 

**R-B CORRIDOR TODAY** 

Locally built on federal land (NPS) – \$1.4 M in local funds (1988)