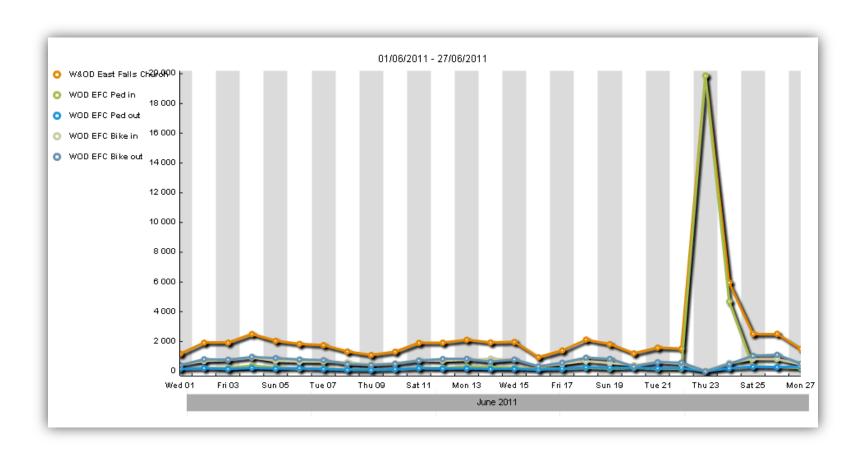

# Weekday and Weekend profiles (year-round)

**Credit: Justin Antos** 

| Date | Custis Rosslyn<br>TOTAL | Year over<br>year | Custis Rosslyn<br>Ped | Year over<br>year | Custis Rosslyn<br>Bike | Year over<br>year |
|------|-------------------------|-------------------|-----------------------|-------------------|------------------------|-------------------|
| 2010 | 485023                  |                   | 133255                |                   | 351768                 |                   |
| 2011 | 510428                  | + 5.24%           | 137319                | + 3.05%           | 373086                 | + 6.06%           |
| 2012 | 560842                  | + 9.88%           | 142675                | + 3.90%           | 418167                 | + 12.08%          |